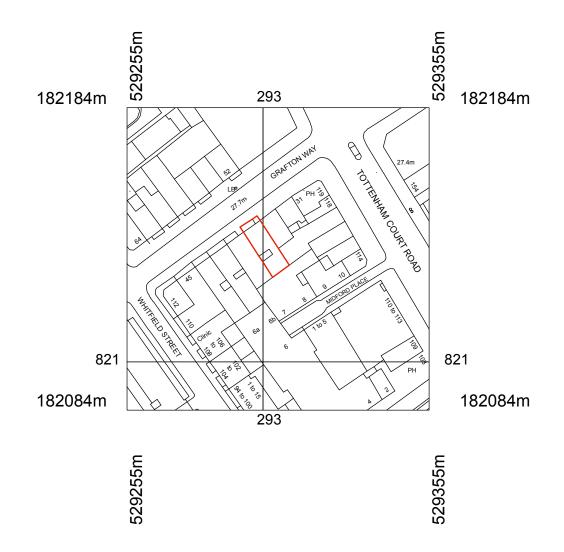

| GODSMARK Architecture        |                                                 | Drawing name:      |             |             |  |
|------------------------------|-------------------------------------------------|--------------------|-------------|-------------|--|
| Kent   London                |                                                 | Site Location Plan |             |             |  |
| 91a Front Road, Woodchurch   | Unit 9, Shoreditch Town Hall,                   | Date:              | Job no:     | Drawing no: |  |
| Kent TN26 3SF                | 380 Old St, London EC1V 9LT                     | Feb. 2018          | 760GW       | PA00        |  |
| Tel: 01233 861 114           | Tel: 020 7739 0399                              | Scale:             | Revision:   | Drawn by:   |  |
| www.godsmarkarchitecture.com | Email: mail@godsmarkarchitecture.com  🗈 🎔 f     | 1:1250 @ A3        | -           | BH          |  |
|                              | Project name:<br>37 Grafton Way, London W1T 5DG | GODSMA             | RK Architec | itecture    |  |