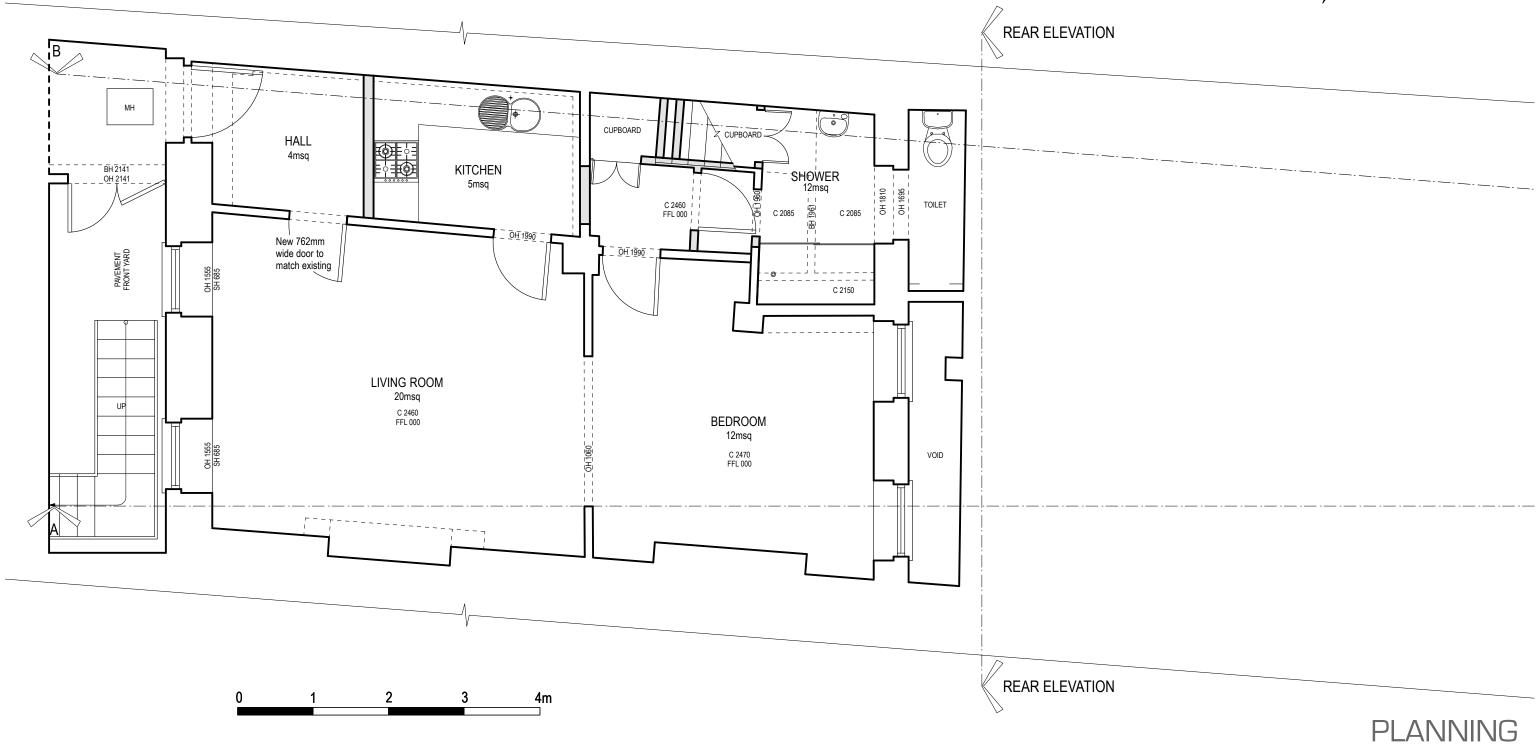

## GODSMARK Architecture

91a Front Road, Woodchurch Kent TN26 3SF

Tel: 01233 861 114

www.godsmarkarchitecture.com Email: mail@godsmarkarchitecture.com Project name:

37 Grafton Way, London W1T 5DG

 Drawing name:

 Basement Plan as Proposed

 Date:
 Job no:
 Drawing no:

 Feb. 2018
 760GW
 PA08

 Scale:
 Revision:
 Drawn by:

 1:50 @ A3
 BH

This is a rough sketch drawing showing general layout and is intended for discussion and general layout purposes only.

No warrent as to the precision of this drawing is given nor should be inferred.

Godsmark Architecture Ltd retain copyright of this drawing. It may not be copied, altered or reproduced in any way without their written authority. © Godsmark Architecture Ltd