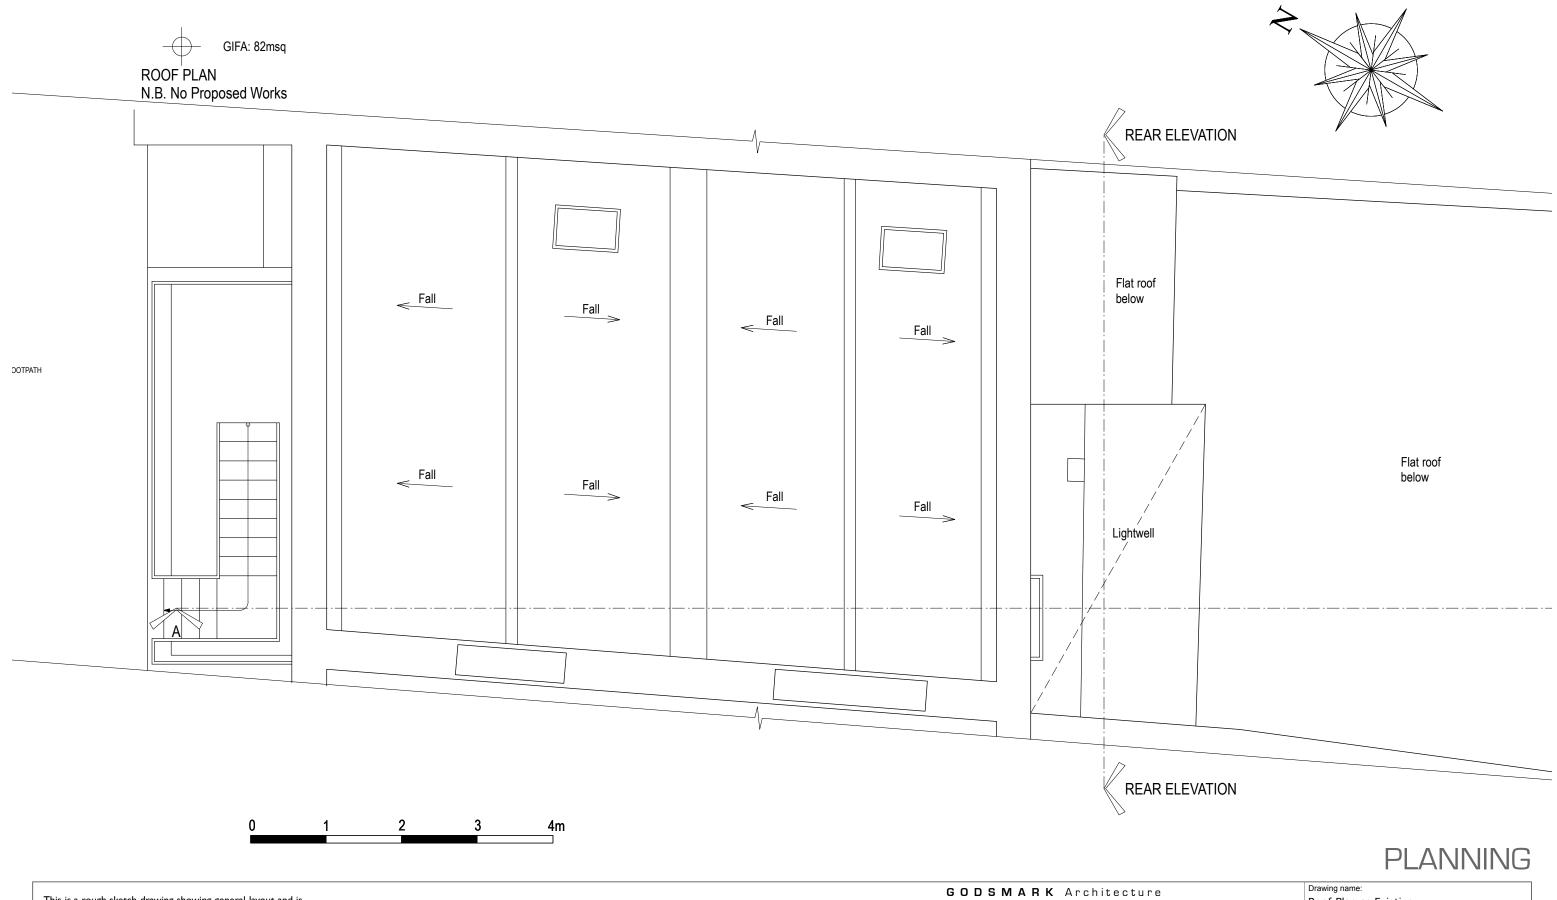

37 Grafton Way, London W1T 5DG

| Roof Plan as Existing |                  |                     |
|-----------------------|------------------|---------------------|
| Date:<br>Feb. 2018    | Job no:<br>760GW | Drawing no:<br>PA01 |
| Scale:<br>1:50 @ A3   | Revision:        | Drawn by:<br>BH     |
|                       |                  |                     |