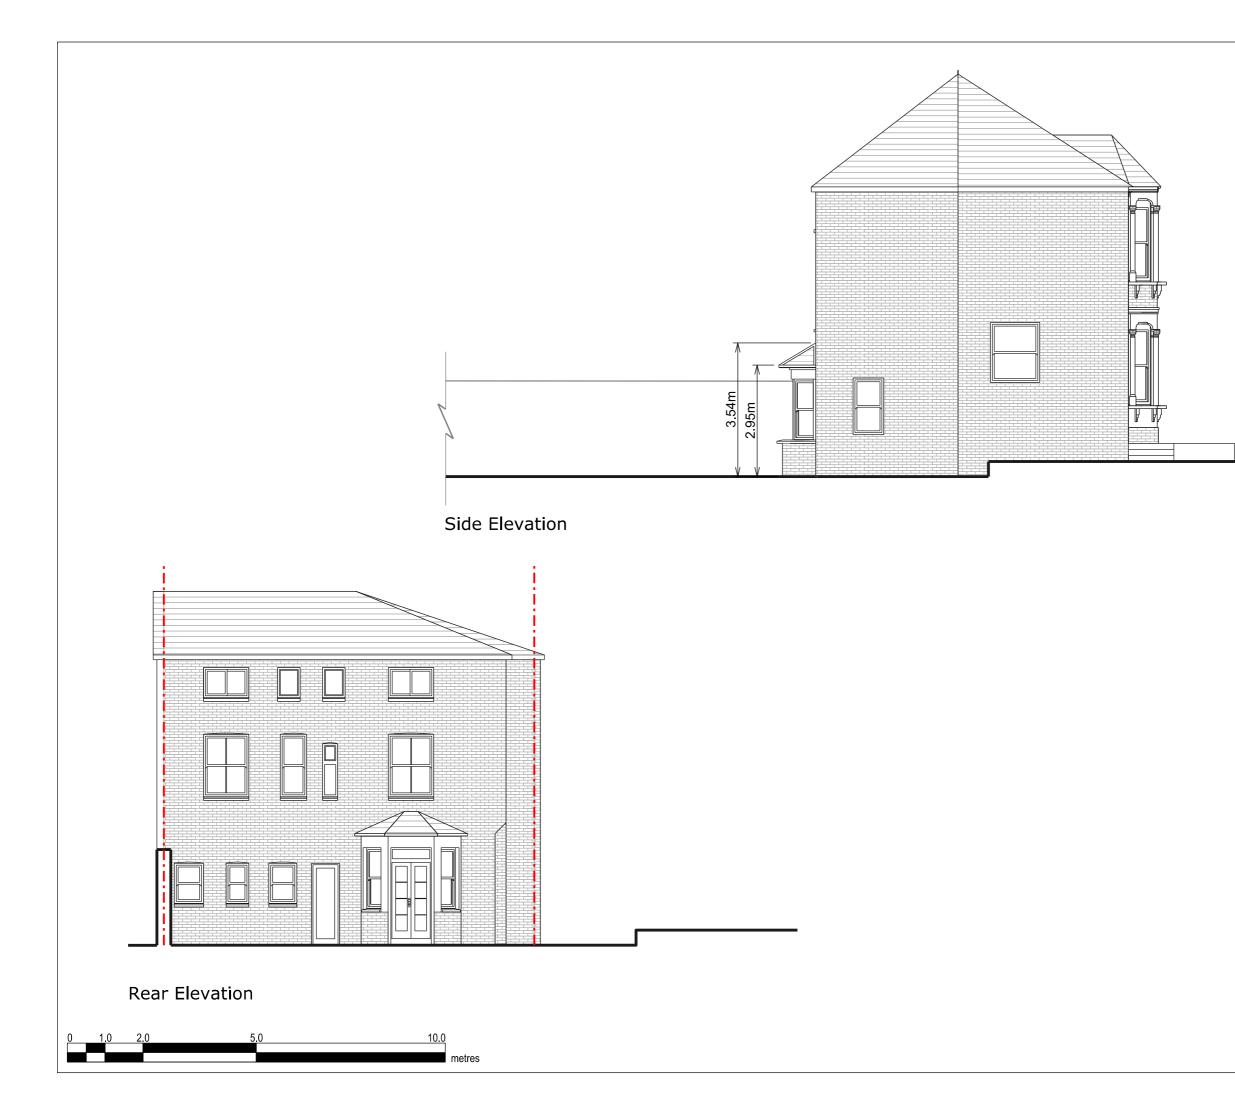

|   | Copyright in design and this the property of Resi.                                                                                         | s drawing is     |
|---|--------------------------------------------------------------------------------------------------------------------------------------------|------------------|
|   | Reproduction in whole or in<br>forbidden without written sa<br>Resi.                                                                       |                  |
|   | All dimensions to be cross-<br>site prior to completing a B<br>Regulations package, struct<br>engineering, the party wall<br>construction. | uilding<br>tural |
|   | Print to scale (as actual size                                                                                                             | e)               |
|   | NOTES<br>PROPOSED MATERIALS:                                                                                                               |                  |
|   | Brickwork / Walls - N/A                                                                                                                    |                  |
|   | Flat Roof - Fibreglass                                                                                                                     |                  |
|   | Windows - Aluminum fix<br>panels and an aluminum                                                                                           | -                |
|   | Doors - Bi-folding doors                                                                                                                   |                  |
|   | RWP / Gutters / Fascia -<br>downpipe and guttering<br>painted timber fascias                                                               |                  |
|   |                                                                                                                                            |                  |
|   |                                                                                                                                            |                  |
| . |                                                                                                                                            |                  |
|   |                                                                                                                                            |                  |
|   |                                                                                                                                            |                  |
|   | [                                                                                                                                          |                  |
|   | Boundary Line                                                                                                                              |                  |
|   | Proposed walls                                                                                                                             |                  |
|   | Existing walls                                                                                                                             |                  |
|   | Existing removed                                                                                                                           |                  |
|   | RL Rooflight                                                                                                                               |                  |
|   |                                                                                                                                            |                  |
|   | RES                                                                                                                                        |                  |
|   | JOB TITLE<br>PROPOSED GROUND FLC                                                                                                           |                  |
|   | REAR BAY WINDOW ALTE<br>AND ALL ASSOCIATED W                                                                                               |                  |
|   | AT 1 ALDRED ROAD                                                                                                                           |                  |
|   |                                                                                                                                            |                  |
|   |                                                                                                                                            |                  |
|   | CLIENT<br>JACKIE SPRECKLEY                                                                                                                 |                  |
|   | DRAWING TITLE<br>PROPOSED ELEVATIONS                                                                                                       |                  |
|   |                                                                                                                                            |                  |
|   | SCALE 1/100 @ A3                                                                                                                           | DRAWN<br>AB      |
|   | JUNE 2018                                                                                                                                  | CHECKED<br>RM    |
|   | drawing no.<br>528 - 04                                                                                                                    | REV.<br>-        |