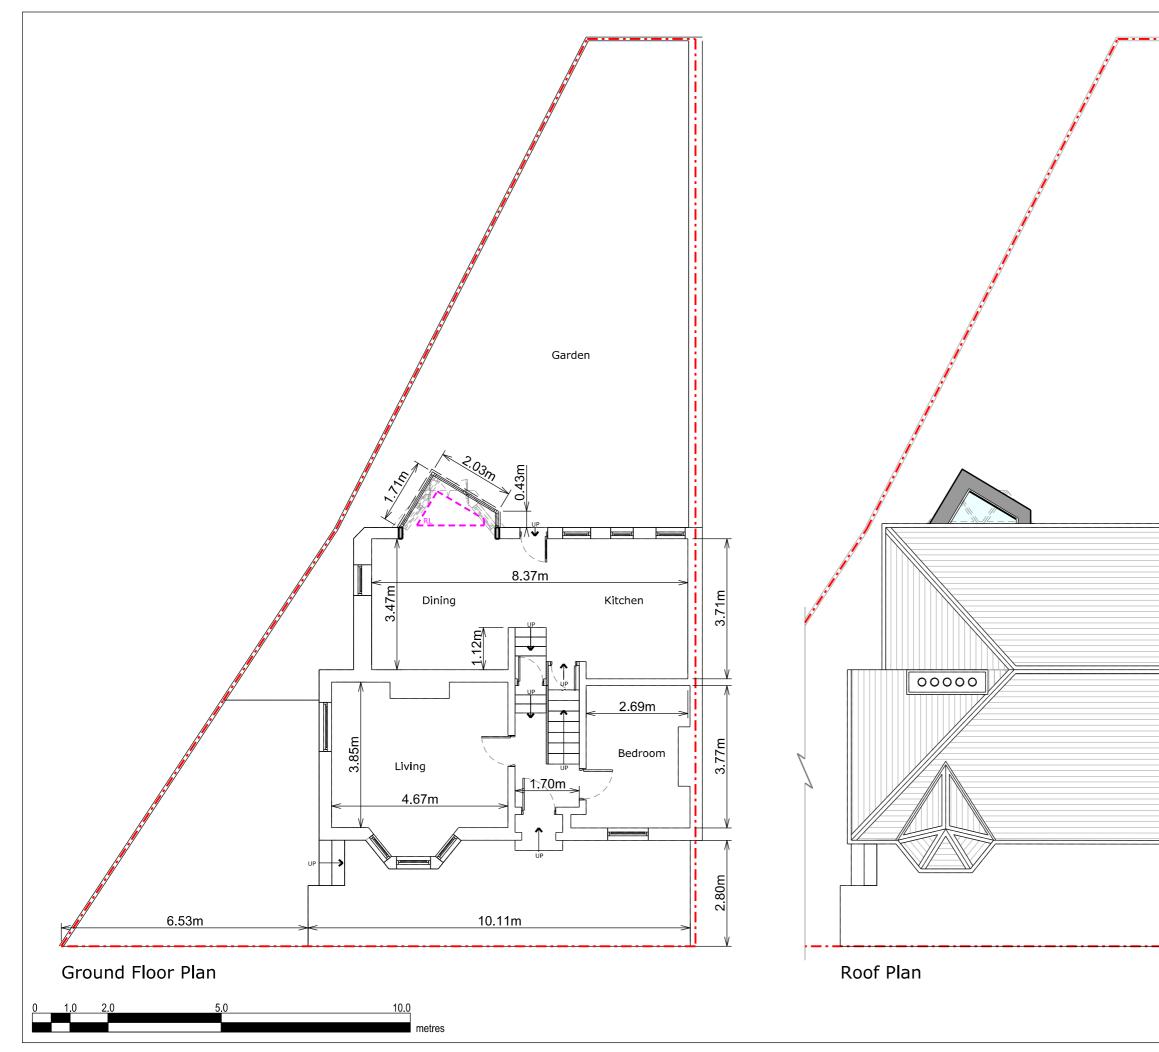

|   | Copyright in design and this the property of Resi.                                                                                         | s drawing is     |
|---|--------------------------------------------------------------------------------------------------------------------------------------------|------------------|
|   | Reproduction in whole or in forbidden without written st Resi.                                                                             |                  |
|   | All dimensions to be cross-<br>site prior to completing a B<br>Regulations package, struct<br>engineering, the party wall<br>construction. | uilding<br>tural |
|   | Print to scale (as actual size                                                                                                             | e)               |
|   | NOTES<br>EXISTING MATERIALS:                                                                                                               |                  |
|   | Brickwork / Walls - Lond<br>brick with red brick and<br>tile detail and white pair<br>window surrounds                                     | terracotta       |
|   | Pitched Roof - Slate tiles                                                                                                                 | 5                |
|   | Windows - White painted<br>casement and sash wind                                                                                          |                  |
|   | Doors - White painted ti<br>rear doors and black pai<br>front door                                                                         | -                |
|   | RWP / Gutters / Fascia -<br>downpipe and guttering<br>painted timber fascias                                                               |                  |
| — |                                                                                                                                            |                  |
|   |                                                                                                                                            |                  |
|   |                                                                                                                                            |                  |
|   | KEYSBoundary Line                                                                                                                          |                  |
|   | Proposed walls                                                                                                                             |                  |
|   | Existing walls                                                                                                                             |                  |
|   | Existing removed                                                                                                                           |                  |
|   | RL Rooflight                                                                                                                               |                  |
|   | <b></b>                                                                                                                                    |                  |
|   | RES                                                                                                                                        |                  |
|   | JOB TITLE<br>PROPOSED GROUND FLO                                                                                                           |                  |
|   | REAR BAY WINDOW ALTERATION<br>AND ALL ASSOCIATED WORKS                                                                                     |                  |
|   | AT 1 ALDRED ROAD                                                                                                                           |                  |
|   |                                                                                                                                            |                  |
| · |                                                                                                                                            |                  |
|   |                                                                                                                                            |                  |
|   | DRAWING TITLE<br>EXISTING ELEVATIONS                                                                                                       |                  |
|   | SCALE 1/100 @ A3                                                                                                                           | DRAWN<br>DV      |
| ļ | JUNE 2018                                                                                                                                  | CHECKED<br>RM    |
|   | drawing no.<br>528 - 02                                                                                                                    | REV.             |
|   |                                                                                                                                            |                  |