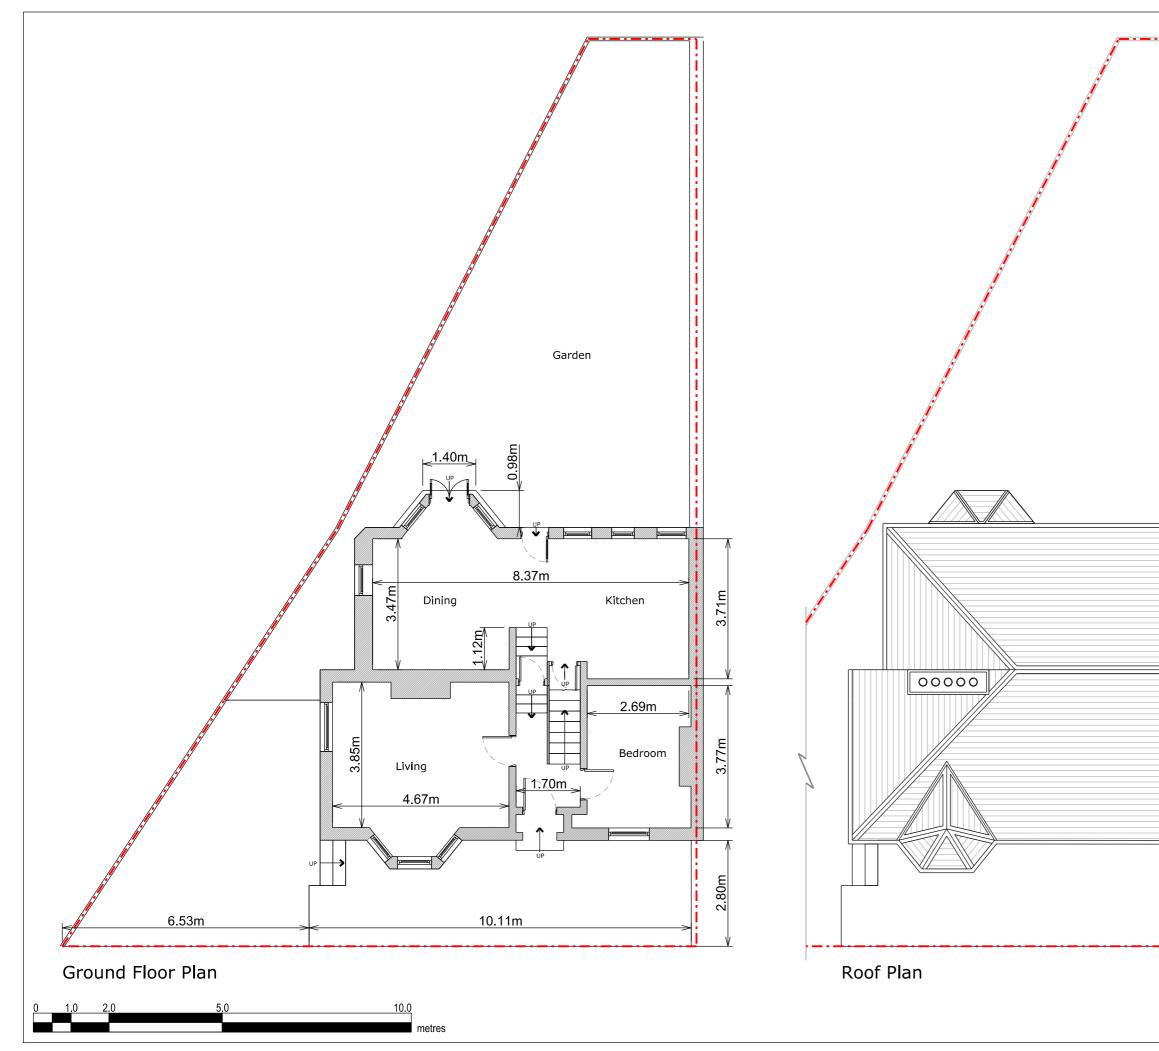

|   | Copyright in design and this the property of Resi.                                                                                         | s drawing is     |
|---|--------------------------------------------------------------------------------------------------------------------------------------------|------------------|
|   | Reproduction in whole or in forbidden without written st Resi.                                                                             |                  |
|   | All dimensions to be cross-<br>site prior to completing a B<br>Regulations package, struct<br>engineering, the party wall<br>construction. | uilding<br>tural |
|   | Print to scale (as actual size                                                                                                             | e)               |
|   | NOTES<br>EXISTING MATERIALS:                                                                                                               |                  |
|   | Brickwork / Walls - Lond<br>brick with red brick and<br>tile detail and white pair<br>window surrounds                                     | terracotta       |
|   | Pitched Roof - Slate tiles                                                                                                                 | 5                |
|   | Windows - White painted<br>casement and sash wind                                                                                          |                  |
|   | Doors - White painted ti<br>rear doors and black pai<br>front door                                                                         | -                |
|   | RWP / Gutters / Fascia -<br>downpipe and guttering<br>painted timber fascias                                                               |                  |
| — |                                                                                                                                            |                  |
|   |                                                                                                                                            |                  |
|   |                                                                                                                                            |                  |
|   | KEYSBoundary Line                                                                                                                          |                  |
|   | Proposed walls                                                                                                                             |                  |
|   | Existing walls                                                                                                                             |                  |
|   | Existing removed                                                                                                                           |                  |
|   | RL Rooflight                                                                                                                               |                  |
|   | <b></b>                                                                                                                                    |                  |
|   | RES                                                                                                                                        |                  |
|   | JOB TITLE<br>PROPOSED GROUND FLO                                                                                                           |                  |
|   | REAR BAY WINDOW ALTERATION<br>AND ALL ASSOCIATED WORKS                                                                                     |                  |
|   | AT 1 ALDRED ROAD                                                                                                                           |                  |
|   |                                                                                                                                            |                  |
| · |                                                                                                                                            |                  |
|   |                                                                                                                                            |                  |
|   | DRAWING TITLE<br>EXISTING ELEVATIONS                                                                                                       |                  |
|   | SCALE 1/100 @ A3                                                                                                                           | DRAWN<br>DV      |
| ļ | JUNE 2018                                                                                                                                  | CHECKED<br>RM    |
|   | drawing no.<br>528 - 02                                                                                                                    | REV.             |
|   |                                                                                                                                            |                  |