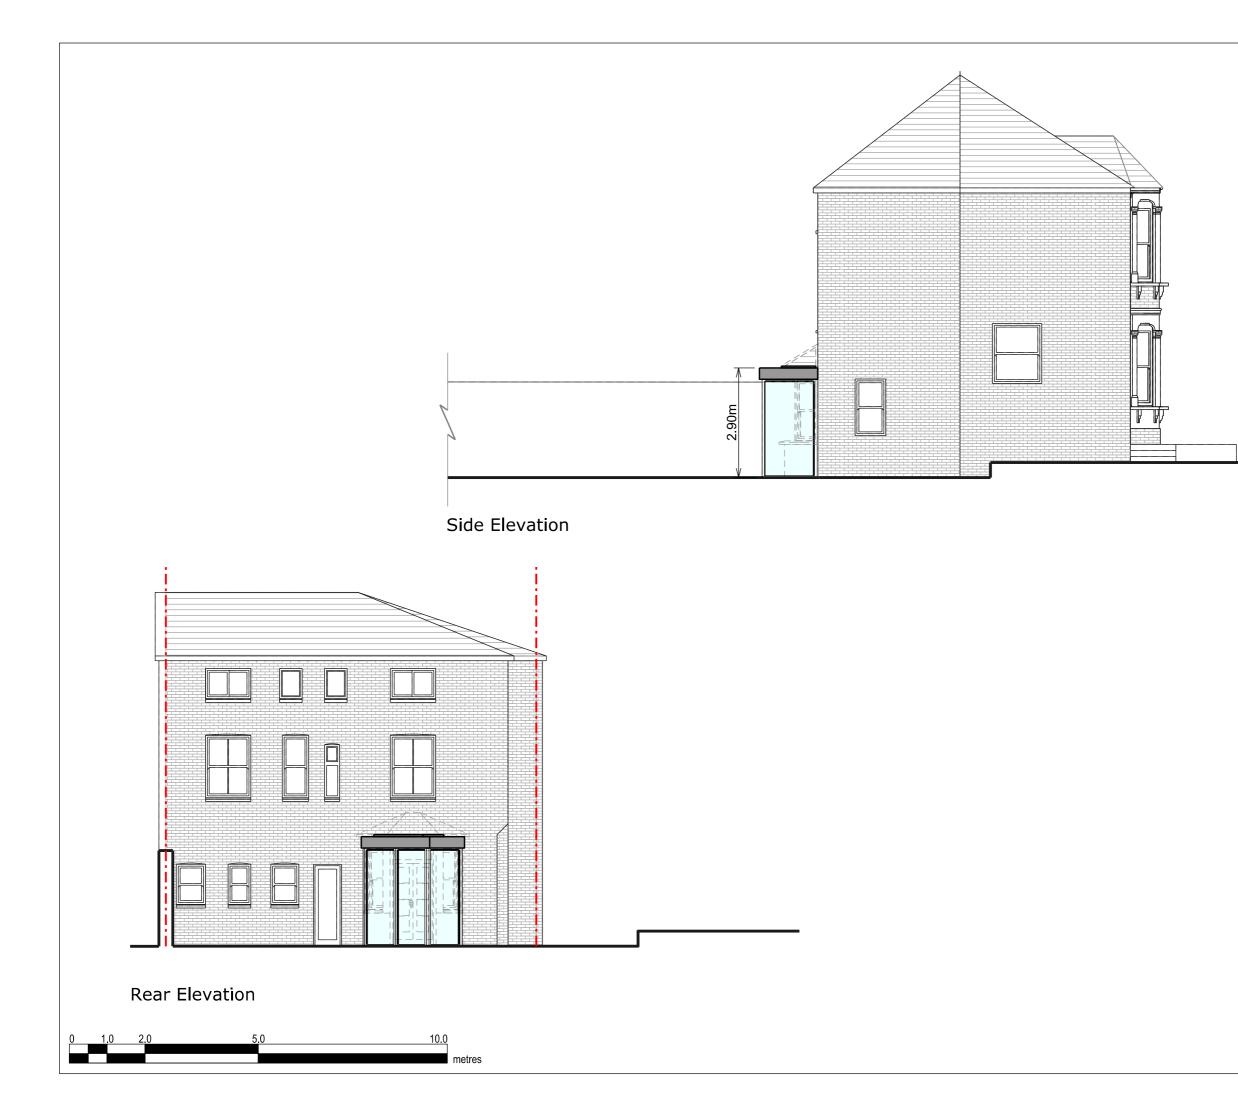

|   | Copyright in design and this the property of Resi.                                                                                         | s drawing is     |
|---|--------------------------------------------------------------------------------------------------------------------------------------------|------------------|
|   | Reproduction in whole or in<br>forbidden without written sa<br>Resi.                                                                       |                  |
|   | All dimensions to be cross-<br>site prior to completing a B<br>Regulations package, struct<br>engineering, the party wall<br>construction. | uilding<br>tural |
|   | Print to scale (as actual size                                                                                                             | e)               |
|   | NOTES<br>PROPOSED MATERIALS:                                                                                                               |                  |
|   | Brickwork / Walls - N/A                                                                                                                    |                  |
|   | Flat Roof - Fibreglass                                                                                                                     |                  |
|   | Windows - Aluminum fix<br>panels and an aluminum                                                                                           | -                |
|   | Doors - Bi-folding doors                                                                                                                   |                  |
|   | RWP / Gutters / Fascia -<br>downpipe and guttering<br>painted timber fascias                                                               |                  |
|   |                                                                                                                                            |                  |
|   |                                                                                                                                            |                  |
| . |                                                                                                                                            |                  |
|   |                                                                                                                                            |                  |
|   |                                                                                                                                            |                  |
|   | [                                                                                                                                          |                  |
|   | Boundary Line                                                                                                                              |                  |
|   | Proposed walls                                                                                                                             |                  |
|   | Existing walls                                                                                                                             |                  |
|   | Existing removed                                                                                                                           |                  |
|   | RL Rooflight                                                                                                                               |                  |
|   |                                                                                                                                            |                  |
|   | RES                                                                                                                                        |                  |
|   | JOB TITLE<br>PROPOSED GROUND FLC                                                                                                           |                  |
|   | REAR BAY WINDOW ALTE<br>AND ALL ASSOCIATED W                                                                                               |                  |
|   | AT 1 ALDRED ROAD                                                                                                                           |                  |
|   |                                                                                                                                            |                  |
|   |                                                                                                                                            |                  |
|   | CLIENT<br>JACKIE SPRECKLEY                                                                                                                 |                  |
|   | DRAWING TITLE<br>PROPOSED ELEVATIONS                                                                                                       |                  |
|   |                                                                                                                                            |                  |
|   | SCALE 1/100 @ A3                                                                                                                           | DRAWN<br>AB      |
|   | JUNE 2018                                                                                                                                  | CHECKED<br>RM    |
|   | drawing no.<br>528 - 04                                                                                                                    | REV.<br>-        |