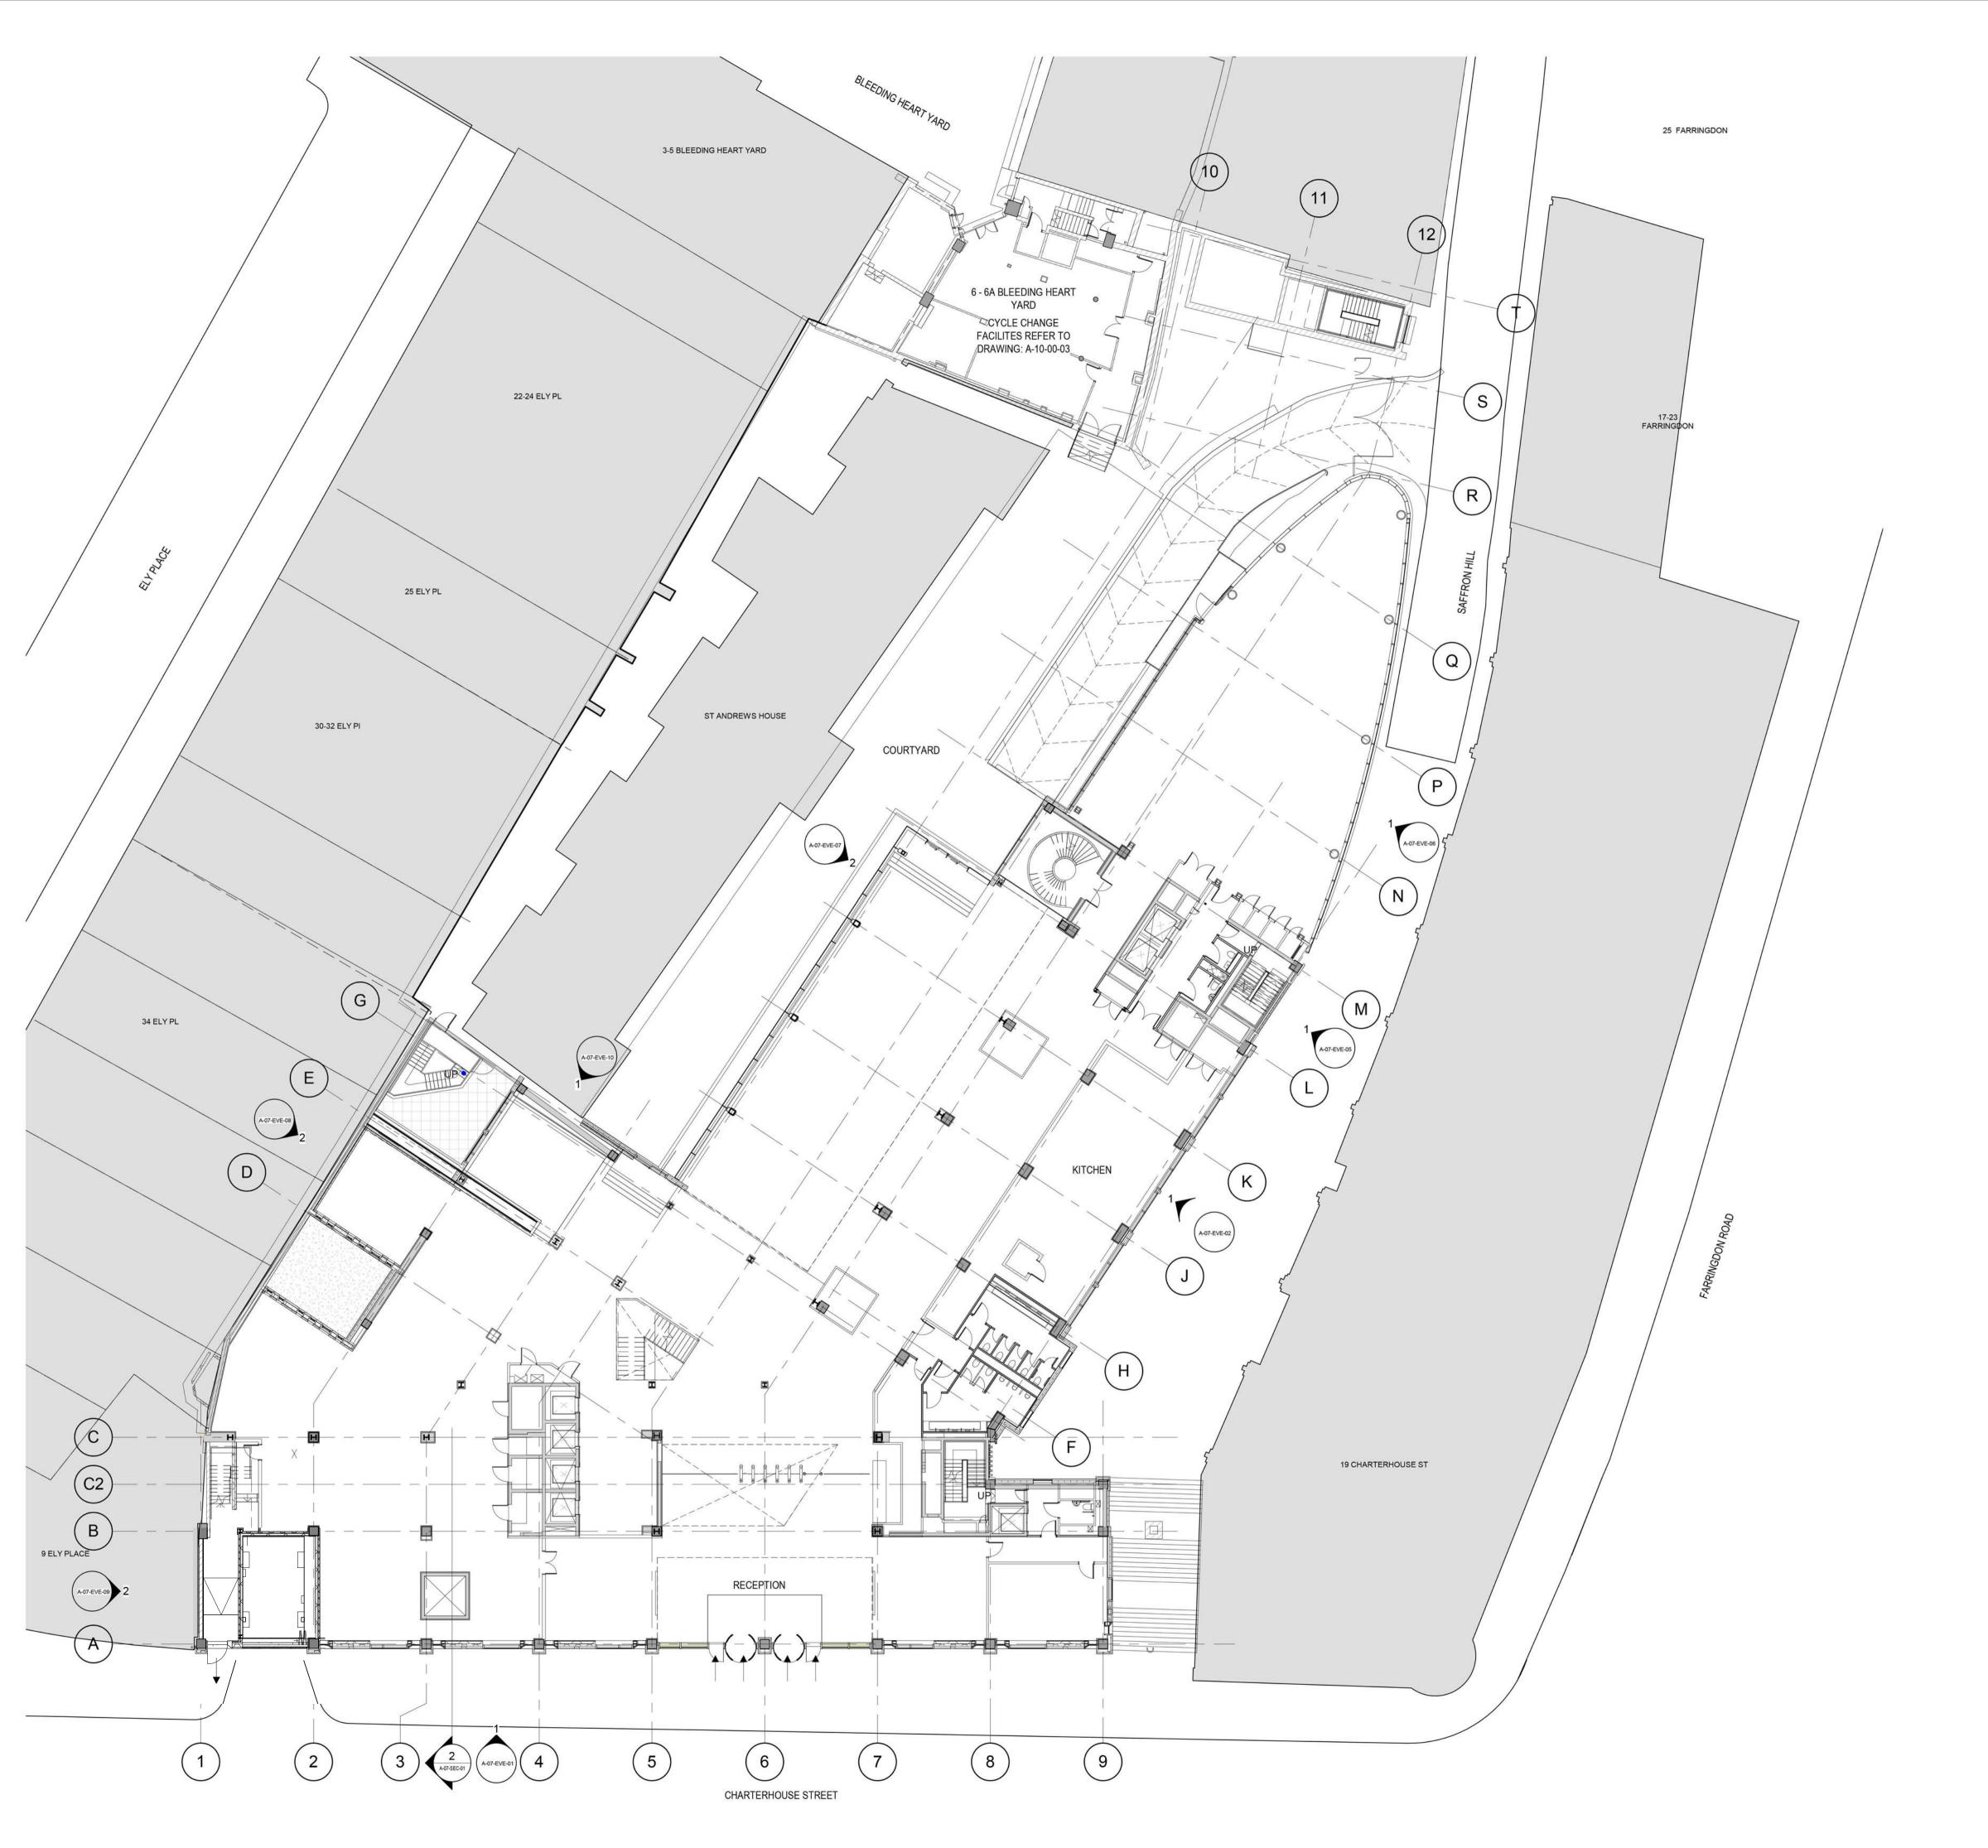

| CLIENT           | AA & DB                                        |                             |                        |      |  |
|------------------|------------------------------------------------|-----------------------------|------------------------|------|--|
| PROJECT          | 17 CHARTERHOUSE ST.                            |                             |                        |      |  |
| DRAWING          | PROPOSED GROUND FLOOR PLAN                     |                             |                        |      |  |
| SCALE            | 1: 200 @A1                                     | STATUS                      | ■ PRELIMIN □ TENDER    | NARY |  |
| DRAWN<br>CHECKED |                                                |                             | ☐ CONSTR<br>☐ AS BUILT |      |  |
| DRAWING<br>NO.   | P17-059                                        | A-07-00                     |                        | P6   |  |
|                  | proj.                                          | role series. floor/ type. n | 0.                     | rev. |  |
|                  | MCM Architecture Limi<br>71 Hopton Street Lond |                             | T 020 7902<br>www.mcr  |      |  |