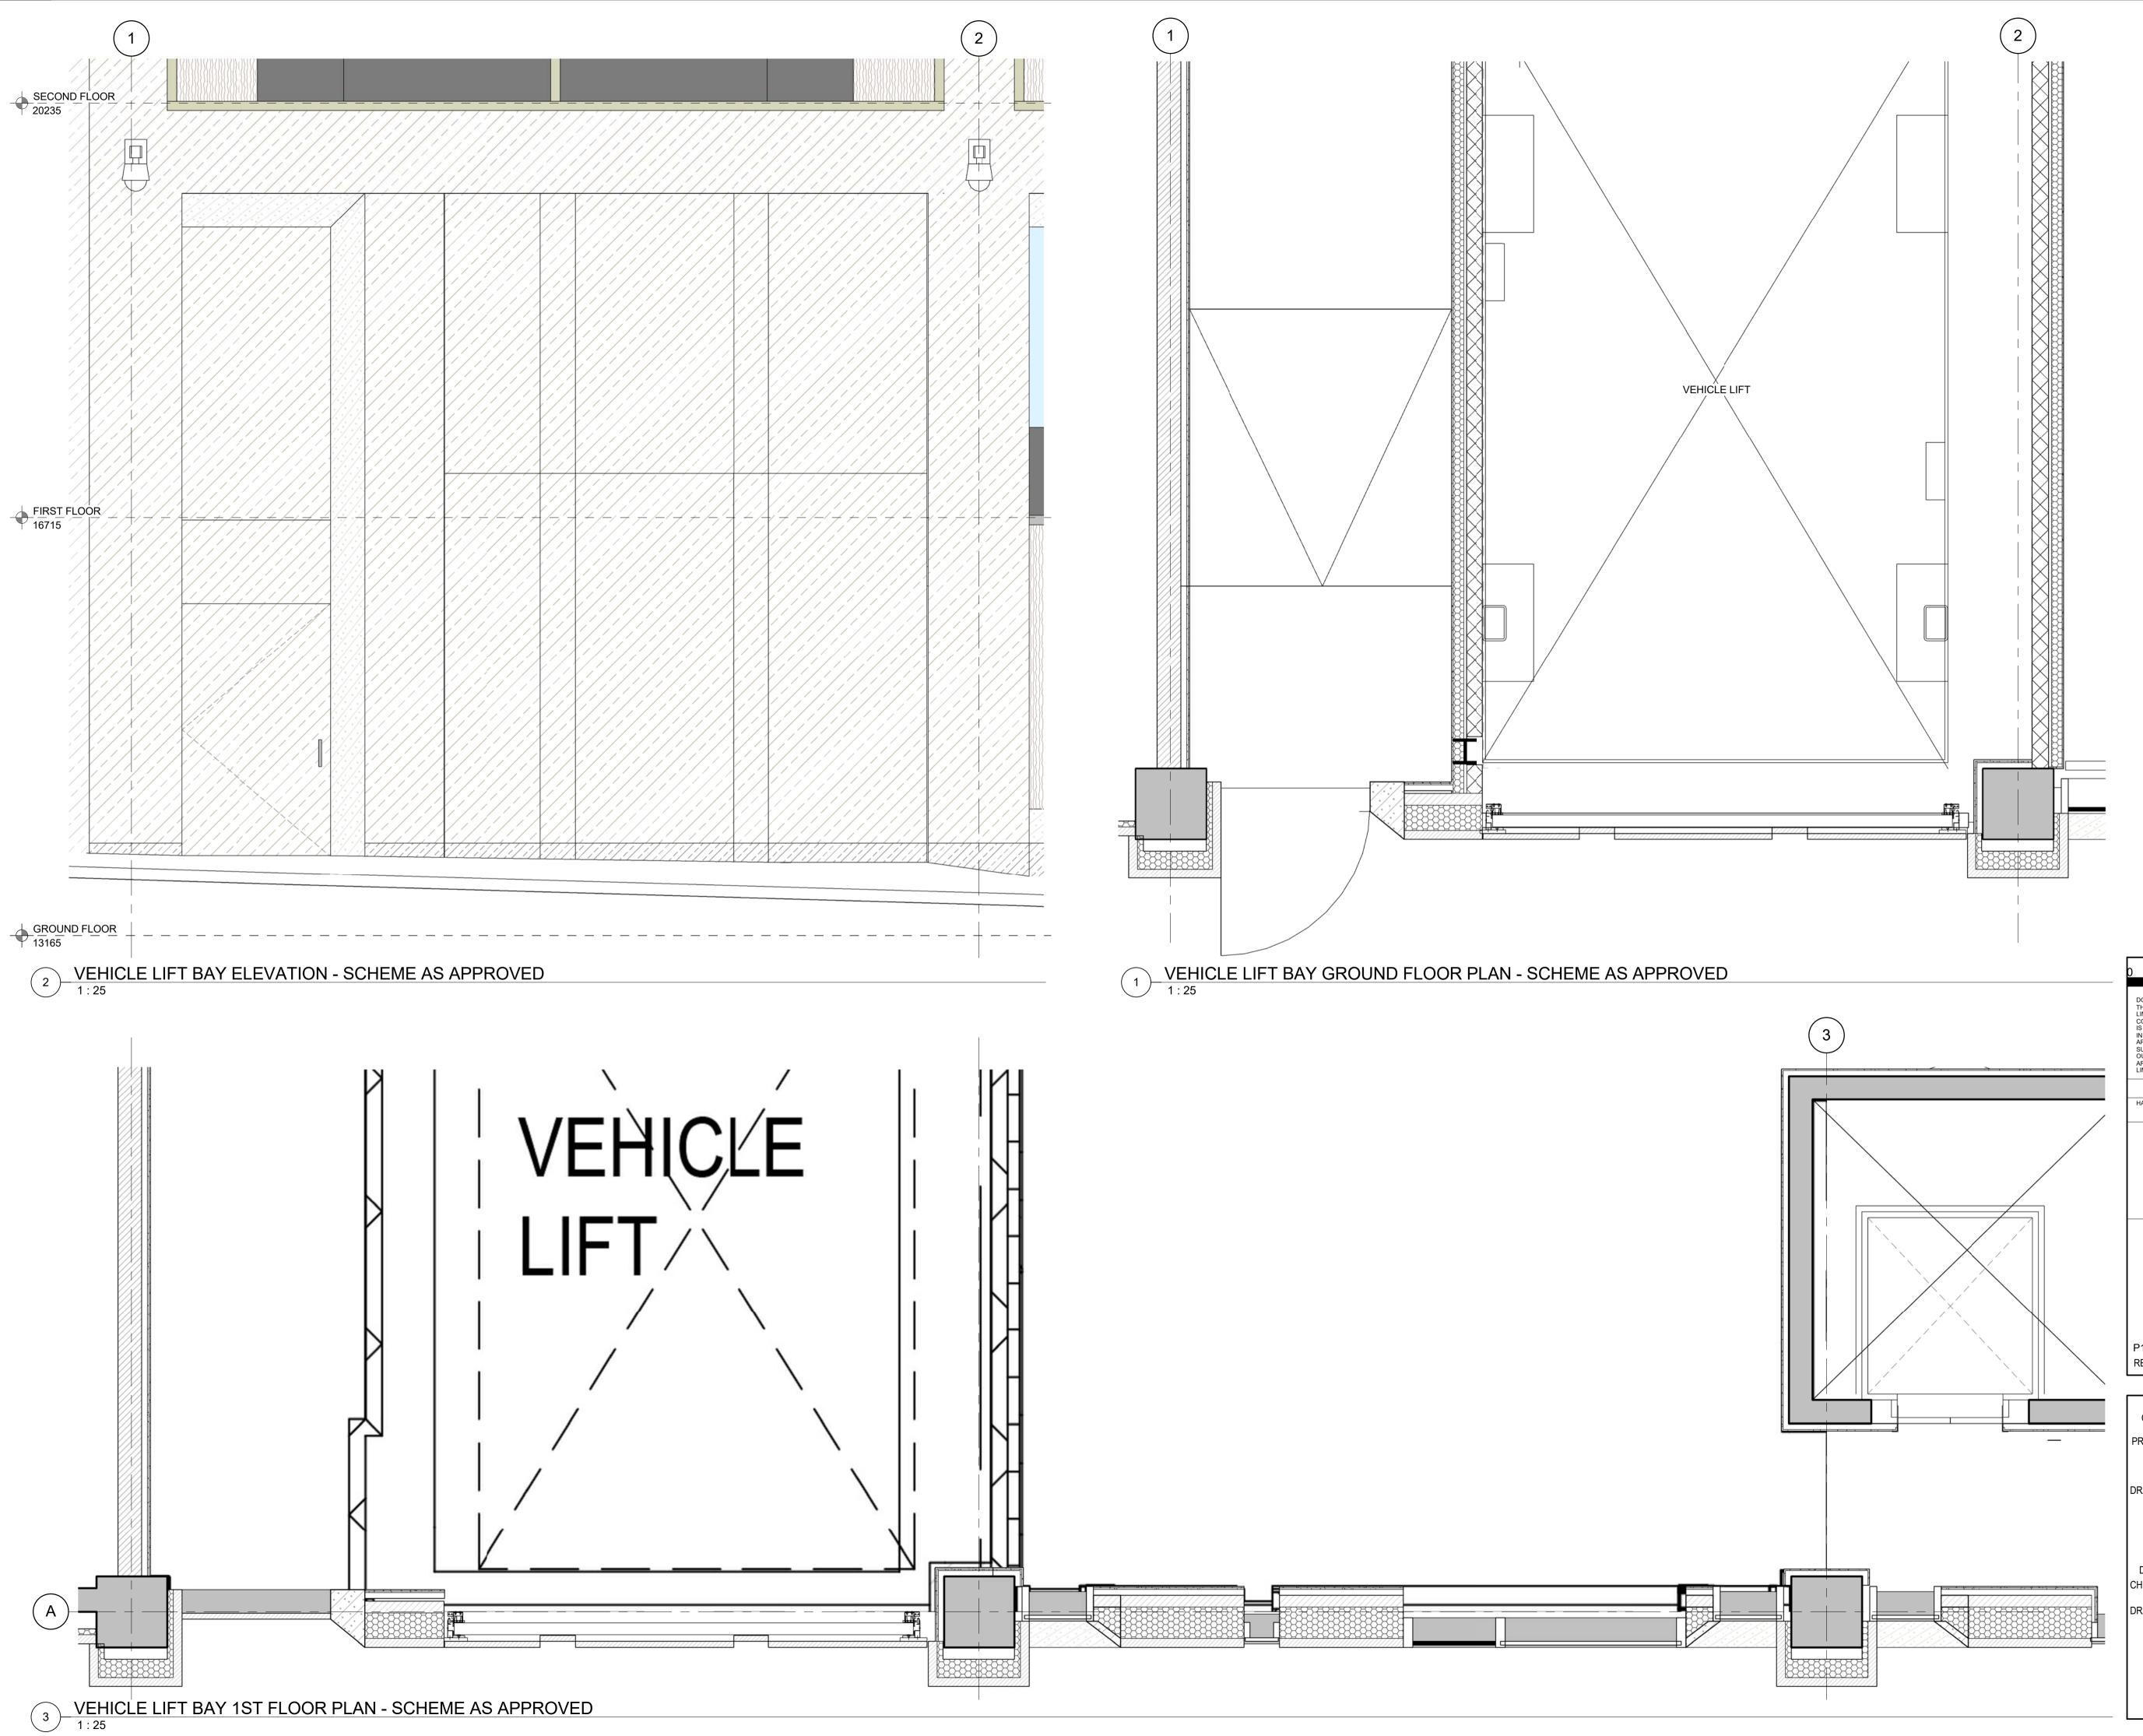

| О                                                                                                                                                                                                                                                                                                                                                                                                                                                                                                                                                                                                                                                                                                                                                                                                                                  | 0.5 1                                    |               | 2m                |                            |
|------------------------------------------------------------------------------------------------------------------------------------------------------------------------------------------------------------------------------------------------------------------------------------------------------------------------------------------------------------------------------------------------------------------------------------------------------------------------------------------------------------------------------------------------------------------------------------------------------------------------------------------------------------------------------------------------------------------------------------------------------------------------------------------------------------------------------------|------------------------------------------|---------------|-------------------|----------------------------|
| DO NOT SCALE ANY DIMENSIONS OFF THIS DRAWING. ANY DISCREPANCIES BETWEEN<br>THIS DRAWING AND OTHER INFORMATION ARE TO BE REFERRED TO MCM ARCHITECTURE<br>LIMITED. WHERE THE DRAWING RELATES TO AN EXISTING BUILDING OR COMPLETED<br>CONSTRUCTION THE CONTRACTOR IS RESPONSIBLE FOR CHECKING THAT THERE<br>IS NO CONFLICT BETWEEN ACTUAL BUILDING DIMENSIONS AND DRAWING DIMENSIONS.<br>IN THE EVENT OF DISCREPANCIES BETWEEN THIS DRAWING AND SUBCONTRACTOR'S<br>APPROVED WORKING DRAWINGS FOR RELEVANT BUILDING COMPONENTS, THE<br>SUBCONTRACTOR'S DRAWING SHALL TAKE PRECEDENCE. ANY CONFLICTS ARISING<br>OUT OF INFORMATION AS NOTED ABOVE MUST BE REPORTED IMMEDIATELY TO MCM<br>ARCHITECTURE LIMITED. THIS DRAWING IS THE COPYRIGHT OF MCM ARCHITECTURE<br>LIMITED. ALL DIMENSIONS ARE IN MILLIMETRES UNLESS OTHERWISE STATED. |                                          |               |                   |                            |
| CDM REGULATION                                                                                                                                                                                                                                                                                                                                                                                                                                                                                                                                                                                                                                                                                                                                                                                                                     |                                          |               |                   |                            |
| HAZARDS                                                                                                                                                                                                                                                                                                                                                                                                                                                                                                                                                                                                                                                                                                                                                                                                                            |                                          | DATE<br>ADDED | DATE<br>MITIGATED | RISK<br>ASSESSMENT<br>DATE |
|                                                                                                                                                                                                                                                                                                                                                                                                                                                                                                                                                                                                                                                                                                                                                                                                                                    |                                          |               |                   |                            |
| P1 18.06.18 ISSUED FOR PLANNING SP<br>REV DATE PURPOSE OF ISSUE                                                                                                                                                                                                                                                                                                                                                                                                                                                                                                                                                                                                                                                                                                                                                                    |                                          |               |                   |                            |
| CLIENT AA & DB<br>PROJECT 17 CHARTERHOUSE ST.                                                                                                                                                                                                                                                                                                                                                                                                                                                                                                                                                                                                                                                                                                                                                                                      |                                          |               |                   |                            |
| DRAWING                                                                                                                                                                                                                                                                                                                                                                                                                                                                                                                                                                                                                                                                                                                                                                                                                            | VEHICLE LIFT BAY - SCHEME AS<br>APPROVED |               |                   |                            |
| SCALE<br>DRAWN<br>CHECKED                                                                                                                                                                                                                                                                                                                                                                                                                                                                                                                                                                                                                                                                                                                                                                                                          |                                          | STATUS        |                   | ER<br>TRUCTION             |
| DRAWING<br>NO.                                                                                                                                                                                                                                                                                                                                                                                                                                                                                                                                                                                                                                                                                                                                                                                                                     | P17-059                                  | A-07-ELE-3    |                   | P1                         |
| proj. role series. floor/ type. no. rev.                                                                                                                                                                                                                                                                                                                                                                                                                                                                                                                                                                                                                                                                                                                                                                                           |                                          |               |                   |                            |