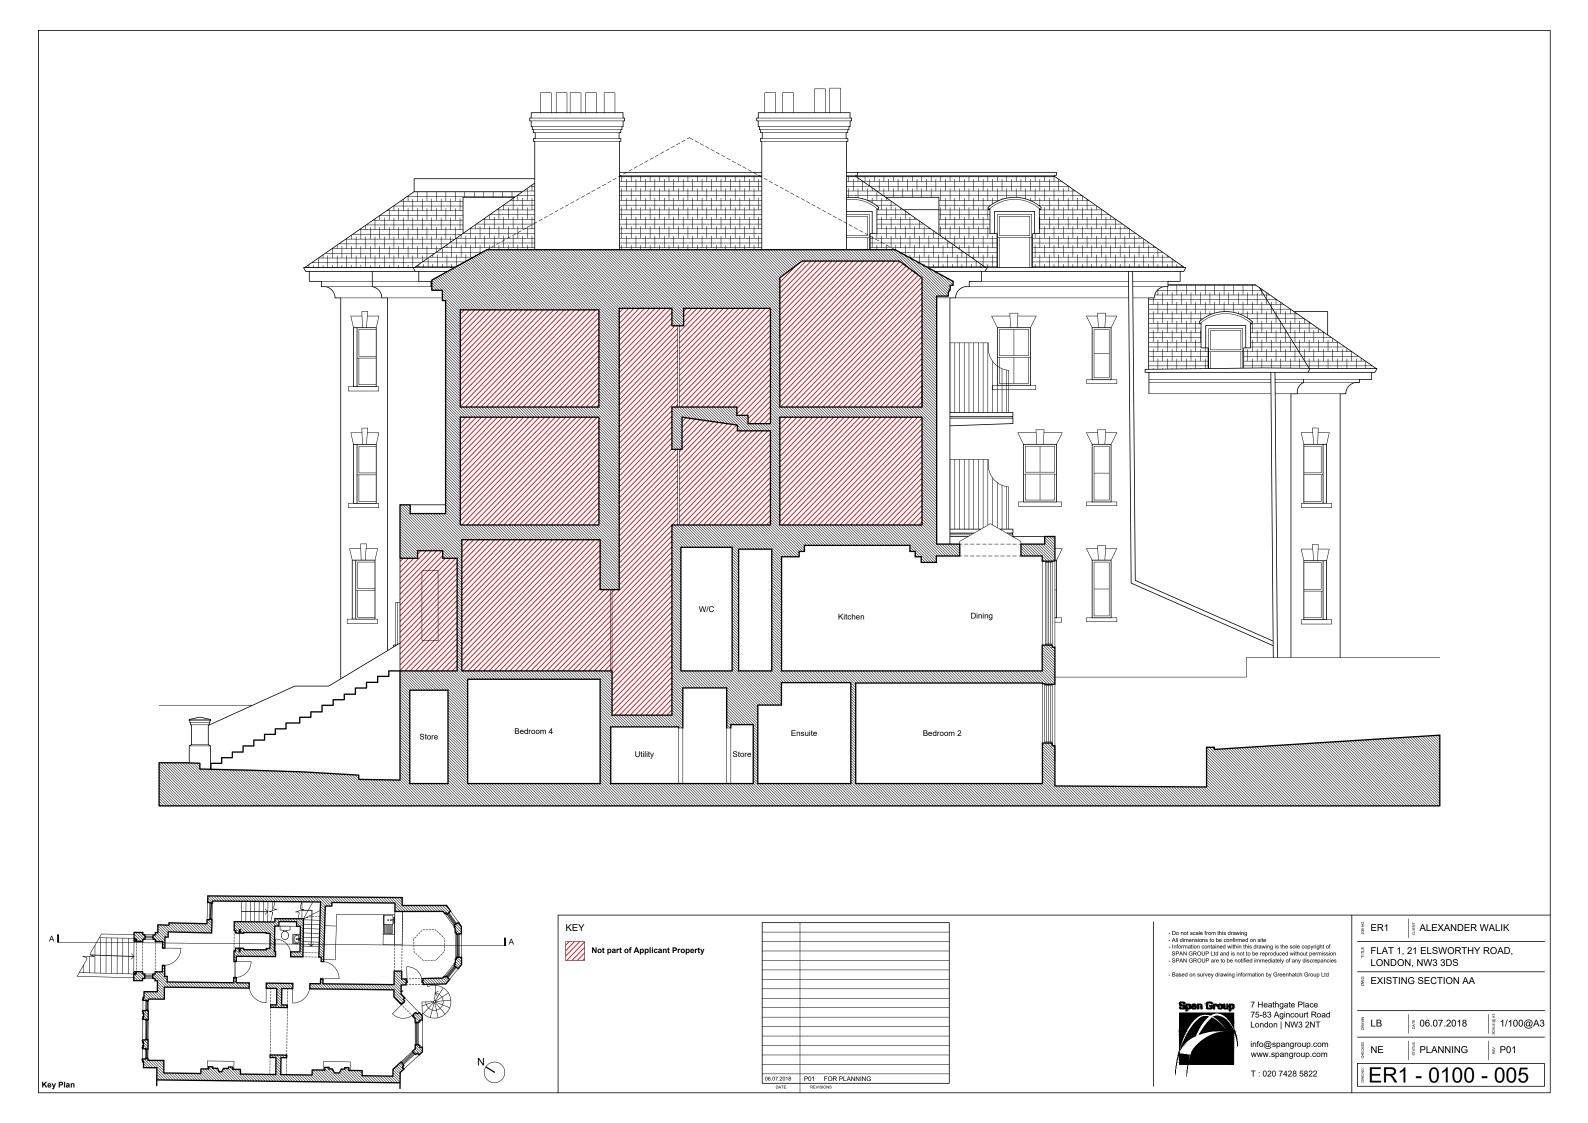

- Based on survey drawing information by Greenhatch Group Ltd

7 Heathgate Place 75-83 Agincourt Road London | NW3 2NT

info@spangroup.com www.spangroup.com

T: 020 7428 5822

g ER1 ALEXANDER WALIK

FLAT 1, 21 ELSWORTHY ROAD, LONDON, NW3 3DS

EXISTING EXTENSION SIDE ELEVATION

ER1 - 0100 - 008

06.07.2018 P01 FOR PLANNING
DATE REVISIONS

ER1 - 0200 - 002

T: 020 7428 5822

Do not scale from this drawing
 All dimensions to be confirmed on site
 Information contained within this drawing is the sole copyright of
SPAN GROUP Ltd and is not to be reproduced without permission
 SPAN GROUP are to be notified immediately of any discrepancies