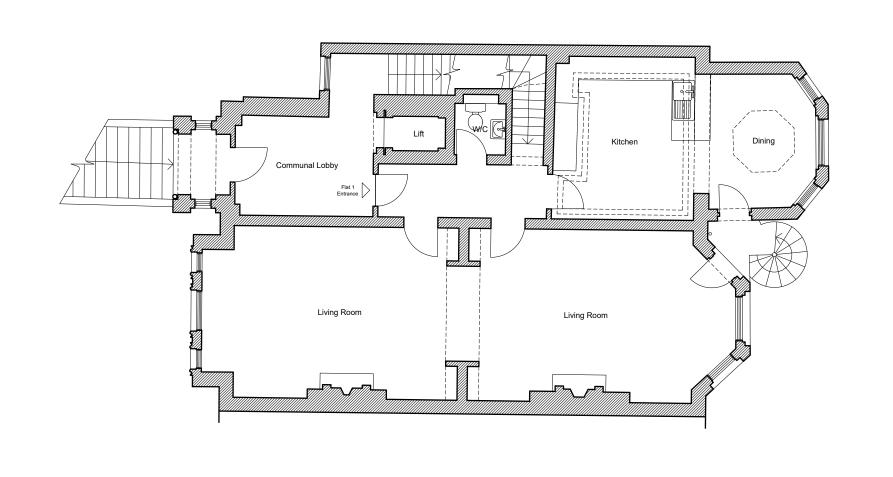

- Based on survey drawing information by Greenhatch Group Ltd

7 Heathgate Place 75-83 Agincourt Road London | NW3 2NT

info@spangroup.com www.spangroup.com

T: 020 7428 5822

ALEXANDER WALIK

FLAT 1, 21 ELSWORTHY ROAD, LONDON, NW3 3DS

EXISTING FIRST FLOOR PLAN

₩ LB 불 06.07.2018 1/100@A3 g PLANNING ≩ P01

ER1 - 0100 - 004

Do not scale from this drawing
 All dimensions to be confirmed on site
 Information contained within this drawing is the sole copyright of
 SPAN GROUP Ltd and is not to be reproduced without permission
 SPAN GROUP are to be notified immediately of any discrepancies