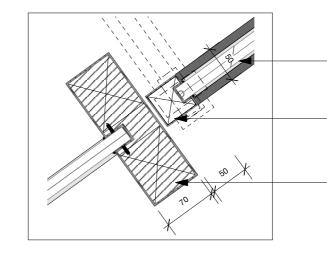

2 CAFE DOOR PLAN SCALE 1:20

|                                                                                                                        | PLEAE NOTE:<br>•OONTRACTOR TO CHECK ALL DIMENSIONS FROM<br>DRAWINGS TO SITE AND NOTIFY THE ARCHITECT OF<br>ANY DISCREPANCIES PROTO TO FARRICATION TO ALLOW<br>FOR MODIFICATIONS.<br>•DISCREPANCIES NOT BROUGHT TO THE ATTENTION OF<br>THE ARCHITECT WILL BE THE RESPONSIBILITY OF THE<br>RELEVANT CONTRACTOR.<br>•THIS DRAWING SHOULD BE READ IN CONJUNCTION<br>WITH ALL SPECIFICATIONS AND ALL RELEVANT DESIGN.<br>ENGINEERS AND SPECIALIST DRAWINGS.<br>•THE CONTRACTOR MUST ADVISE ON ALL DETAILS TO<br>ENSURE STABILITY AND STRENGTH OF CONSTRUCTION<br>ALL MATERIALS TO BE MATCHED AND BALANCED AS<br>APPROPRIATE.<br>•THE WORK DESCRIBED AND SPECIFIED ON THIS<br>DRAWING AND ASSOCIATED DRAWINGS SHALL BE<br>UNDERT KAEKIN ACCORDANCE WITH OUR RENT HEALTH<br>AND SAFETY PLAN PREPARED BY THE PLANNING<br>SUPERVISIONFOR THE PROJECT.<br>NOTES:<br>ALL BURYEN OF FRAADE GLAZING AND DOORS<br>DETERMINED BY HEIGHT OF INTERNAL BULKHEAD<br>DUTING STREPOUTWORS.<br>AFUE VORTRACTOR PRIOR TO ANY MANUFACTURING<br>OF NEW FACADE. |                                       |              |  |
|------------------------------------------------------------------------------------------------------------------------|---------------------------------------------------------------------------------------------------------------------------------------------------------------------------------------------------------------------------------------------------------------------------------------------------------------------------------------------------------------------------------------------------------------------------------------------------------------------------------------------------------------------------------------------------------------------------------------------------------------------------------------------------------------------------------------------------------------------------------------------------------------------------------------------------------------------------------------------------------------------------------------------------------------------------------------------------------------------------------------------------------------------------------------|---------------------------------------|--------------|--|
|                                                                                                                        |                                                                                                                                                                                                                                                                                                                                                                                                                                                                                                                                                                                                                                                                                                                                                                                                                                                                                                                                                                                                                                       |                                       |              |  |
| CK TOUGHENED<br>D LOW IRON GLAZING.                                                                                    |                                                                                                                                                                                                                                                                                                                                                                                                                                                                                                                                                                                                                                                                                                                                                                                                                                                                                                                                                                                                                                       |                                       |              |  |
| SPRAY FINISHED METAL<br>ME. COLOUR TO MATCH<br>JET BLACK. SATIN FINISH.<br>) HAVE 180° DOUBLE<br>CESSED PATCH FITTING. |                                                                                                                                                                                                                                                                                                                                                                                                                                                                                                                                                                                                                                                                                                                                                                                                                                                                                                                                                                                                                                       |                                       |              |  |
| n SPRAY FINISHED<br>AZING FRAMEWORK.<br>'O MATCH RAL 9005 JET                                                          |                                                                                                                                                                                                                                                                                                                                                                                                                                                                                                                                                                                                                                                                                                                                                                                                                                                                                                                                                                                                                                       |                                       |              |  |
|                                                                                                                        |                                                                                                                                                                                                                                                                                                                                                                                                                                                                                                                                                                                                                                                                                                                                                                                                                                                                                                                                                                                                                                       |                                       |              |  |
|                                                                                                                        |                                                                                                                                                                                                                                                                                                                                                                                                                                                                                                                                                                                                                                                                                                                                                                                                                                                                                                                                                                                                                                       |                                       |              |  |
|                                                                                                                        |                                                                                                                                                                                                                                                                                                                                                                                                                                                                                                                                                                                                                                                                                                                                                                                                                                                                                                                                                                                                                                       |                                       |              |  |
|                                                                                                                        |                                                                                                                                                                                                                                                                                                                                                                                                                                                                                                                                                                                                                                                                                                                                                                                                                                                                                                                                                                                                                                       |                                       |              |  |
|                                                                                                                        | /                                                                                                                                                                                                                                                                                                                                                                                                                                                                                                                                                                                                                                                                                                                                                                                                                                                                                                                                                                                                                                     | 20.06.2018                            | FOR APPROVAL |  |
|                                                                                                                        | REVISION:                                                                                                                                                                                                                                                                                                                                                                                                                                                                                                                                                                                                                                                                                                                                                                                                                                                                                                                                                                                                                             | DATE:                                 | DESCRIPTION: |  |
|                                                                                                                        | LINE                                                                                                                                                                                                                                                                                                                                                                                                                                                                                                                                                                                                                                                                                                                                                                                                                                                                                                                                                                                                                                  |                                       |              |  |
|                                                                                                                        | JOB NAME: MADE STUDIO LONDON SITE ADDRESS: 100 CHARING CROSS ROAD LONDON WC2                                                                                                                                                                                                                                                                                                                                                                                                                                                                                                                                                                                                                                                                                                                                                                                                                                                                                                                                                          |                                       |              |  |
|                                                                                                                        |                                                                                                                                                                                                                                                                                                                                                                                                                                                                                                                                                                                                                                                                                                                                                                                                                                                                                                                                                                                                                                       |                                       |              |  |
|                                                                                                                        | DRAWING:                                                                                                                                                                                                                                                                                                                                                                                                                                                                                                                                                                                                                                                                                                                                                                                                                                                                                                                                                                                                                              | DRAWING: PROPOSED FACADE              |              |  |
|                                                                                                                        | DWG NO: C-4                                                                                                                                                                                                                                                                                                                                                                                                                                                                                                                                                                                                                                                                                                                                                                                                                                                                                                                                                                                                                           | DWG NO: C-404 JOB NO: 002 ISSUE NO: / |              |  |
|                                                                                                                        | STATUS: FOR APPROVAL                                                                                                                                                                                                                                                                                                                                                                                                                                                                                                                                                                                                                                                                                                                                                                                                                                                                                                                                                                                                                  |                                       |              |  |
|                                                                                                                        | SCALE: VARIOUS DATE: 20.06.2018                                                                                                                                                                                                                                                                                                                                                                                                                                                                                                                                                                                                                                                                                                                                                                                                                                                                                                                                                                                                       |                                       |              |  |
|                                                                                                                        | DRAWN BY: OF CHECKED BY: DW © LINE INTERIOR ARCHITECTURE                                                                                                                                                                                                                                                                                                                                                                                                                                                                                                                                                                                                                                                                                                                                                                                                                                                                                                                                                                              |                                       |              |  |
|                                                                                                                        | <sup>™</sup> LINE INTE                                                                                                                                                                                                                                                                                                                                                                                                                                                                                                                                                                                                                                                                                                                                                                                                                                                                                                                                                                                                                | RIOR ARCHI                            | TECTURE      |  |