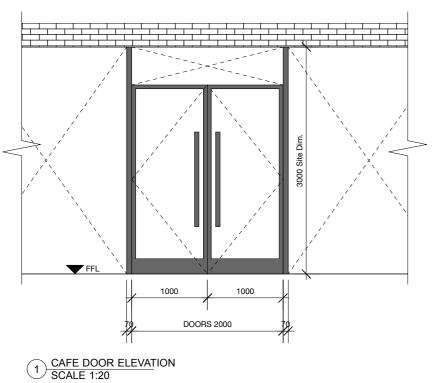

2 CAFE DOOR PLAN SCALE 1:20

|                                                                                                                        | PLEAE NOTE:<br>•OONTRACTOR TO CHECK ALL DIMENSIONS FROM<br>DRAWINGS TO SITE AND NOTIFY THE ARCHITECT OF<br>ANY DISCREPANCIES PROTO TO FARRICATION TO ALLOW<br>FOR MODIFICATIONS.<br>•DISCREPANCIES NOT BROUGHT TO THE ATTENTION OF<br>THE ARCHITECT WILL BE THE RESPONSIBILITY OF THE<br>RELEVANT CONTRACTOR.<br>•THIS DRAWING SHOULD BE READ IN CONJUNCTION<br>WITH ALL SPECIFICATIONS AND ALL RELEVANT DESIGN.<br>ENGINEERS AND SPECIALIST DRAWINGS.<br>•THE CONTRACTOR MUST ADVISE ON ALL DETAILS TO<br>ENSURE STABILITY AND STRENGTH OF CONSTRUCTION<br>ALL MATERIALS TO BE MATCHED AND BALANCED AS<br>APPROPRIATE.<br>•THE WORK DESCRIBED AND SPECIFIED ON THIS<br>DRAWING AND ASSOCIATED DRAWINGS SHALL BE<br>UNDERT KAEKIN ACCORDANCE WITH OUR RENT HEALTH<br>AND SAFETY PLAN PREPARED BY THE PLANNING<br>SUPERVISIONFOR THE PROJECT.<br>NOTES:<br>ALL BURYEN OF FRAADE GLAZING AND DOORS<br>DETERMINED BY HEIGHT OF INTERNAL BULKHEAD<br>DUTING STREPOUTWORS.<br>AFUE VORTRACTOR PRIOR TO ANY MANUFACTURING<br>OF NEW FACADE. |                                       |              |  |
|------------------------------------------------------------------------------------------------------------------------|---------------------------------------------------------------------------------------------------------------------------------------------------------------------------------------------------------------------------------------------------------------------------------------------------------------------------------------------------------------------------------------------------------------------------------------------------------------------------------------------------------------------------------------------------------------------------------------------------------------------------------------------------------------------------------------------------------------------------------------------------------------------------------------------------------------------------------------------------------------------------------------------------------------------------------------------------------------------------------------------------------------------------------------|---------------------------------------|--------------|--|
|                                                                                                                        |                                                                                                                                                                                                                                                                                                                                                                                                                                                                                                                                                                                                                                                                                                                                                                                                                                                                                                                                                                                                                                       |                                       |              |  |
| CK TOUGHENED<br>D LOW IRON GLAZING.                                                                                    |                                                                                                                                                                                                                                                                                                                                                                                                                                                                                                                                                                                                                                                                                                                                                                                                                                                                                                                                                                                                                                       |                                       |              |  |
| SPRAY FINISHED METAL<br>ME. COLOUR TO MATCH<br>JET BLACK. SATIN FINISH.<br>) HAVE 180° DOUBLE<br>CESSED PATCH FITTING. |                                                                                                                                                                                                                                                                                                                                                                                                                                                                                                                                                                                                                                                                                                                                                                                                                                                                                                                                                                                                                                       |                                       |              |  |
| n SPRAY FINISHED<br>AZING FRAMEWORK.<br>'O MATCH RAL 9005 JET                                                          |                                                                                                                                                                                                                                                                                                                                                                                                                                                                                                                                                                                                                                                                                                                                                                                                                                                                                                                                                                                                                                       |                                       |              |  |
|                                                                                                                        |                                                                                                                                                                                                                                                                                                                                                                                                                                                                                                                                                                                                                                                                                                                                                                                                                                                                                                                                                                                                                                       |                                       |              |  |
|                                                                                                                        |                                                                                                                                                                                                                                                                                                                                                                                                                                                                                                                                                                                                                                                                                                                                                                                                                                                                                                                                                                                                                                       |                                       |              |  |
|                                                                                                                        |                                                                                                                                                                                                                                                                                                                                                                                                                                                                                                                                                                                                                                                                                                                                                                                                                                                                                                                                                                                                                                       |                                       |              |  |
|                                                                                                                        |                                                                                                                                                                                                                                                                                                                                                                                                                                                                                                                                                                                                                                                                                                                                                                                                                                                                                                                                                                                                                                       |                                       |              |  |
|                                                                                                                        | /                                                                                                                                                                                                                                                                                                                                                                                                                                                                                                                                                                                                                                                                                                                                                                                                                                                                                                                                                                                                                                     | 20.06.2018                            | FOR APPROVAL |  |
|                                                                                                                        | REVISION:                                                                                                                                                                                                                                                                                                                                                                                                                                                                                                                                                                                                                                                                                                                                                                                                                                                                                                                                                                                                                             | DATE:                                 | DESCRIPTION: |  |
|                                                                                                                        | LINE                                                                                                                                                                                                                                                                                                                                                                                                                                                                                                                                                                                                                                                                                                                                                                                                                                                                                                                                                                                                                                  |                                       |              |  |
|                                                                                                                        | JOB NAME: MADE STUDIO LONDON SITE ADDRESS: 100 CHARING CROSS ROAD LONDON WC2                                                                                                                                                                                                                                                                                                                                                                                                                                                                                                                                                                                                                                                                                                                                                                                                                                                                                                                                                          |                                       |              |  |
|                                                                                                                        |                                                                                                                                                                                                                                                                                                                                                                                                                                                                                                                                                                                                                                                                                                                                                                                                                                                                                                                                                                                                                                       |                                       |              |  |
|                                                                                                                        | DRAWING:                                                                                                                                                                                                                                                                                                                                                                                                                                                                                                                                                                                                                                                                                                                                                                                                                                                                                                                                                                                                                              | DRAWING: PROPOSED FACADE              |              |  |
|                                                                                                                        | DWG NO: C-4                                                                                                                                                                                                                                                                                                                                                                                                                                                                                                                                                                                                                                                                                                                                                                                                                                                                                                                                                                                                                           | DWG NO: C-404 JOB NO: 002 ISSUE NO: / |              |  |
|                                                                                                                        | STATUS: FOR APPROVAL                                                                                                                                                                                                                                                                                                                                                                                                                                                                                                                                                                                                                                                                                                                                                                                                                                                                                                                                                                                                                  |                                       |              |  |
|                                                                                                                        | SCALE: VARIOUS DATE: 20.06.2018                                                                                                                                                                                                                                                                                                                                                                                                                                                                                                                                                                                                                                                                                                                                                                                                                                                                                                                                                                                                       |                                       |              |  |
|                                                                                                                        | DRAWN BY: OF CHECKED BY: DW © LINE INTERIOR ARCHITECTURE                                                                                                                                                                                                                                                                                                                                                                                                                                                                                                                                                                                                                                                                                                                                                                                                                                                                                                                                                                              |                                       |              |  |
|                                                                                                                        | <sup>™</sup> LINE INTE                                                                                                                                                                                                                                                                                                                                                                                                                                                                                                                                                                                                                                                                                                                                                                                                                                                                                                                                                                                                                | RIOR ARCHI                            | TECTURE      |  |

– 20mm THIC LAMINATED

- 50 x 50mm S DOOR FRAM RAL 9005 JE DOORS TO SWING REC

<sup>—</sup> 200 x 70mm METAL GLA COLOUR TO BLACK.