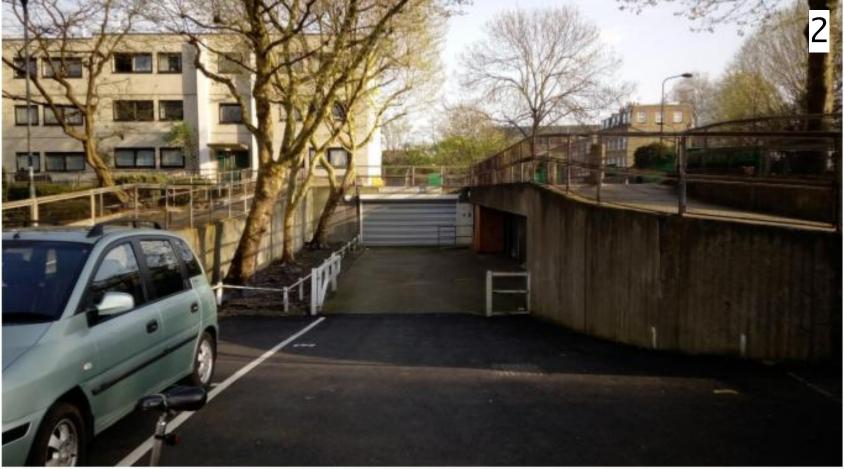

## Notes

- view of school yard from terrace level
   view into yard from north with derelict garages to rhs

| Tom Young Architects own copyright for this drawing |               | DISCIPLINE A = architectural S = structural M = mechanical |
|-----------------------------------------------------|---------------|------------------------------------------------------------|
| PROJECT<br>TITLE                                    | LSOM          | E = electrical                                             |
| JOB<br>NUMBER                                       | 1705          | 1 site, roof, floor plans 2 elevations                     |
| SCALE                                               | n/a           | 3 sections<br>4 enlarged plans,                            |
| DATE                                                | 2/7/18        | elevations & sections                                      |
| ISSUE                                               | full planning | 5 details<br>7 views                                       |
| CAD-FILE                                            | 1705-AD       | 8 schedules                                                |