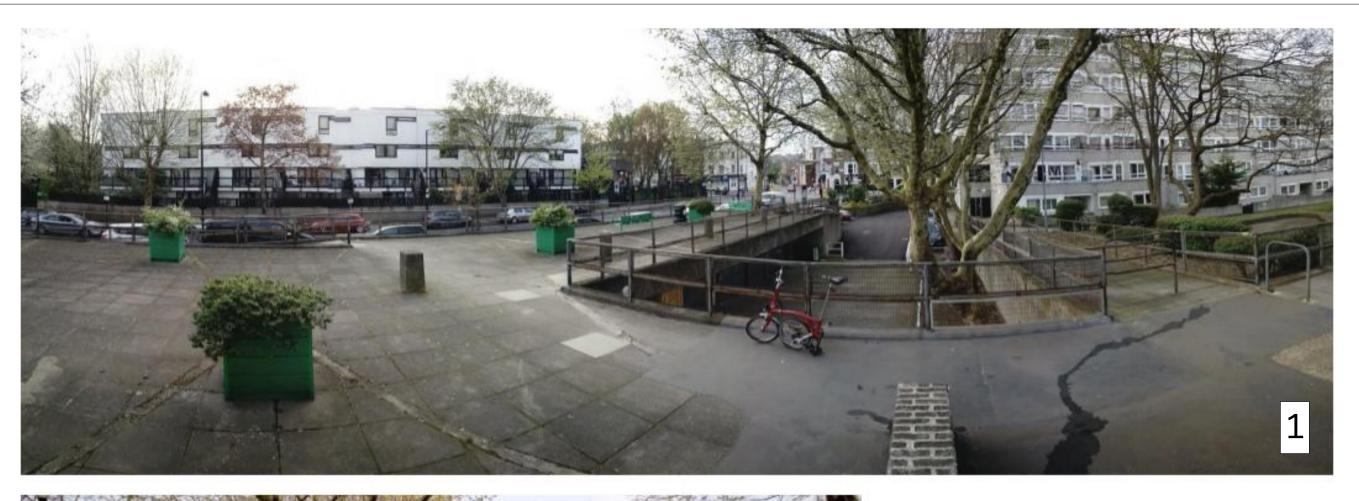

## Notes

- view of school yard from terrace level
   view into yard from north with derelict garages to rhs

| Tom Young Architects own copyright for this drawing |               | DISCIPLINE A = architectural S = structural M = mechanical |
|-----------------------------------------------------|---------------|------------------------------------------------------------|
| PROJECT<br>TITLE                                    | LSOM          | E = electrical                                             |
| JOB<br>NUMBER                                       | 1705          | 1 site, roof, floor plans 2 elevations                     |
| SCALE                                               | n/a           | 3 sections<br>4 enlarged plans,                            |
| DATE                                                | 2/7/18        | elevations & sections                                      |
| ISSUE                                               | full planning | 5 details<br>7 views                                       |
| CAD-FILE                                            | 1705-AD       | 8 schedules                                                |