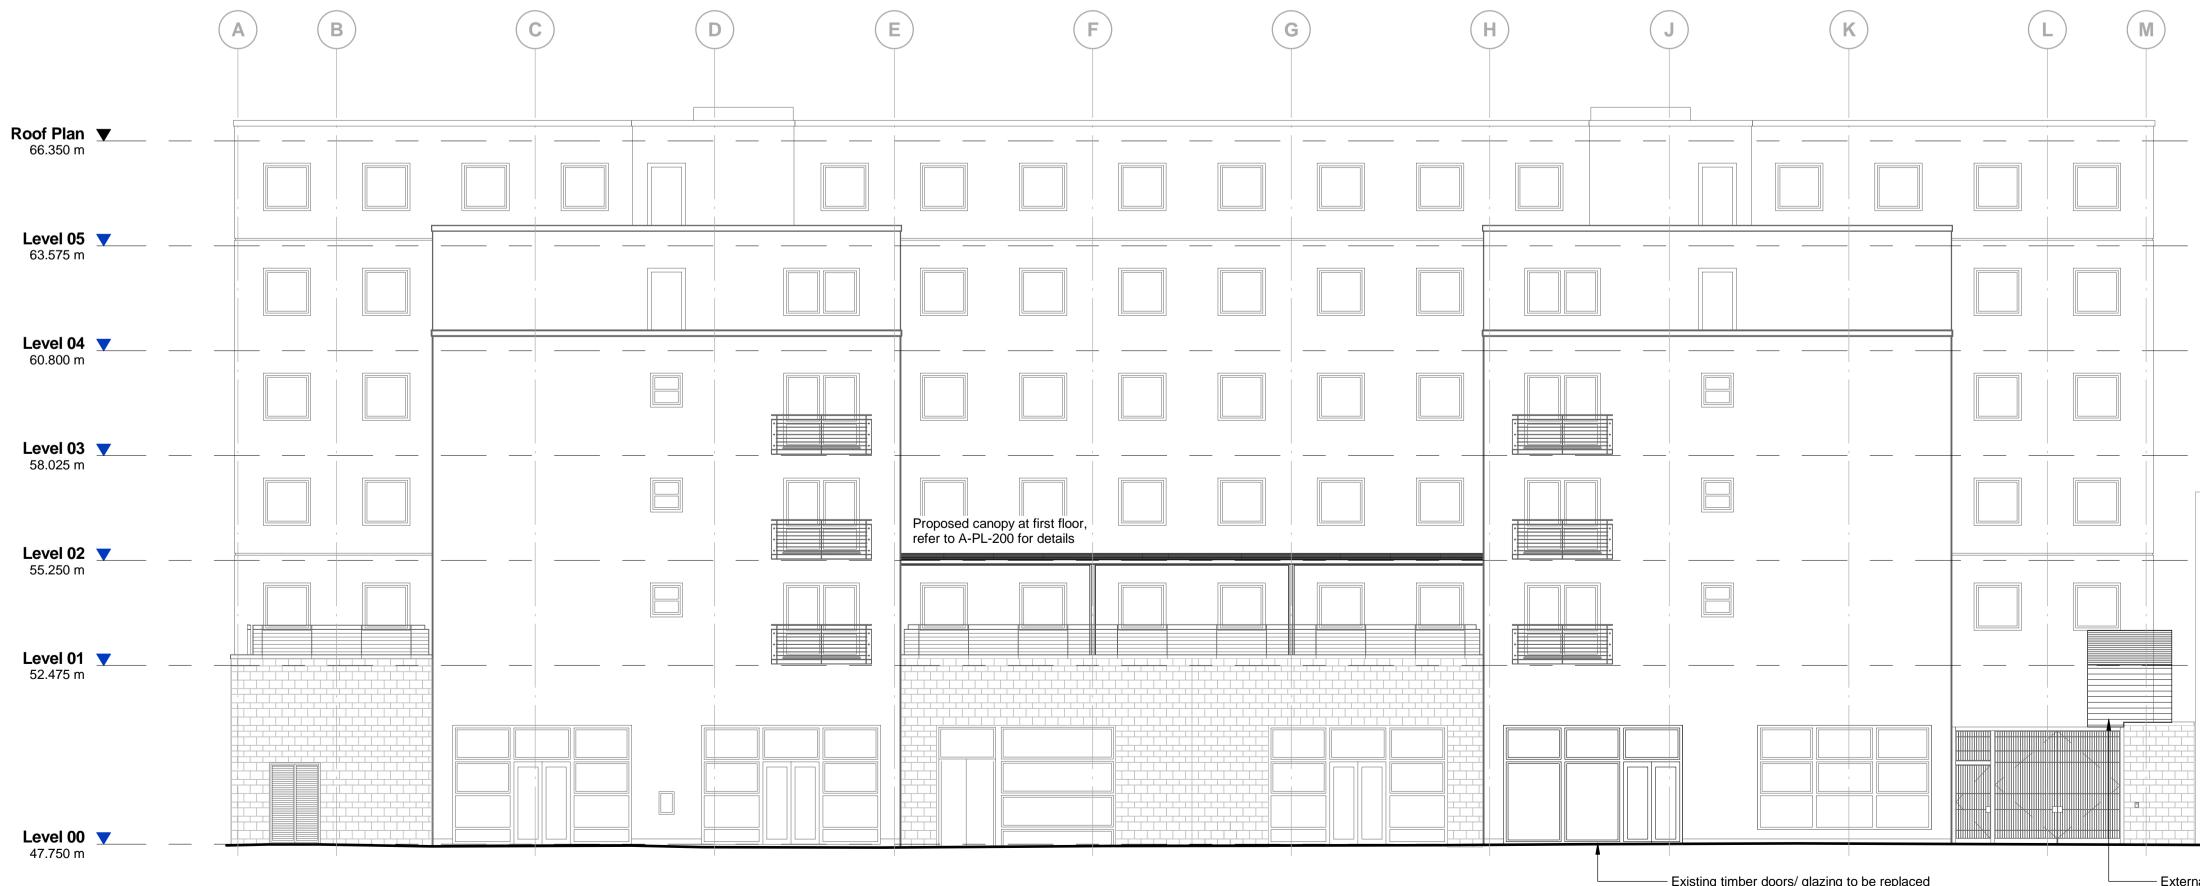

1 Existing South Elevation 1:100

- Existing timber doors/ glazing to be replaced with PPC aluminium curtain wall screen/ doors.

DO NOT SCALE FROM THIS DRAWING. VERIFY ALL DIMENSIONS AND SETTING OUT ON SITE. NOTIFY ANY DISCREPANCIES TO THE ARCHITECT. FOR STRUCTURAL INFORMATION, REFER TO STRUCTURAL ENGINEER'S DRAWINGS. FOR M&E INFORMATION, REFER TO M&E ENGINEER'S AND SUB-CONTRACTORS' DRAWINGS. FOR HEALTH & SAFETY INFORMATION, REFER TO HEALTH & SAFETY RISK ASSESSMENTS. THIS DRAWING AND ANY RELATED SPECIFICATIONS ARE ILLUSTRATIVE OF ARCHITECTURAL DESIGN INTENT ONLY AND SHOULD NOT BE USED FOR CONSTRUCTION PURPOSES. FULLY RESOLVED CONSTRUCTION DETAILS ARE TO BE DEVELOPED BY THE SPECIALIST DESIGN SUB-CONTRACTOR IN ACCORDANCE WITH THE DESIGN INTENT AND TO MEET ANY STATED PERFORMANCE CRITERIA. SPECIALIST SUB-CONTRACTORS' DESIGN DRAWINGS SHALL SUPERSEDE THE ASSOCIATED HADFIELD CAWKWELL DAVIDSON DRAWINGS FOR CONSTRUCTION PURPOSES. 8 10 4 6 0 2 1:100

 EE

 DR

 A-PL-500

C:\temp\17249-HCD-A0-ZZ-M3-A-20-001-Refurb\_WS17\_adam.johnson.rvt | © HCD

 External plant atop steel gantry, refer to A-PL-900 for details.