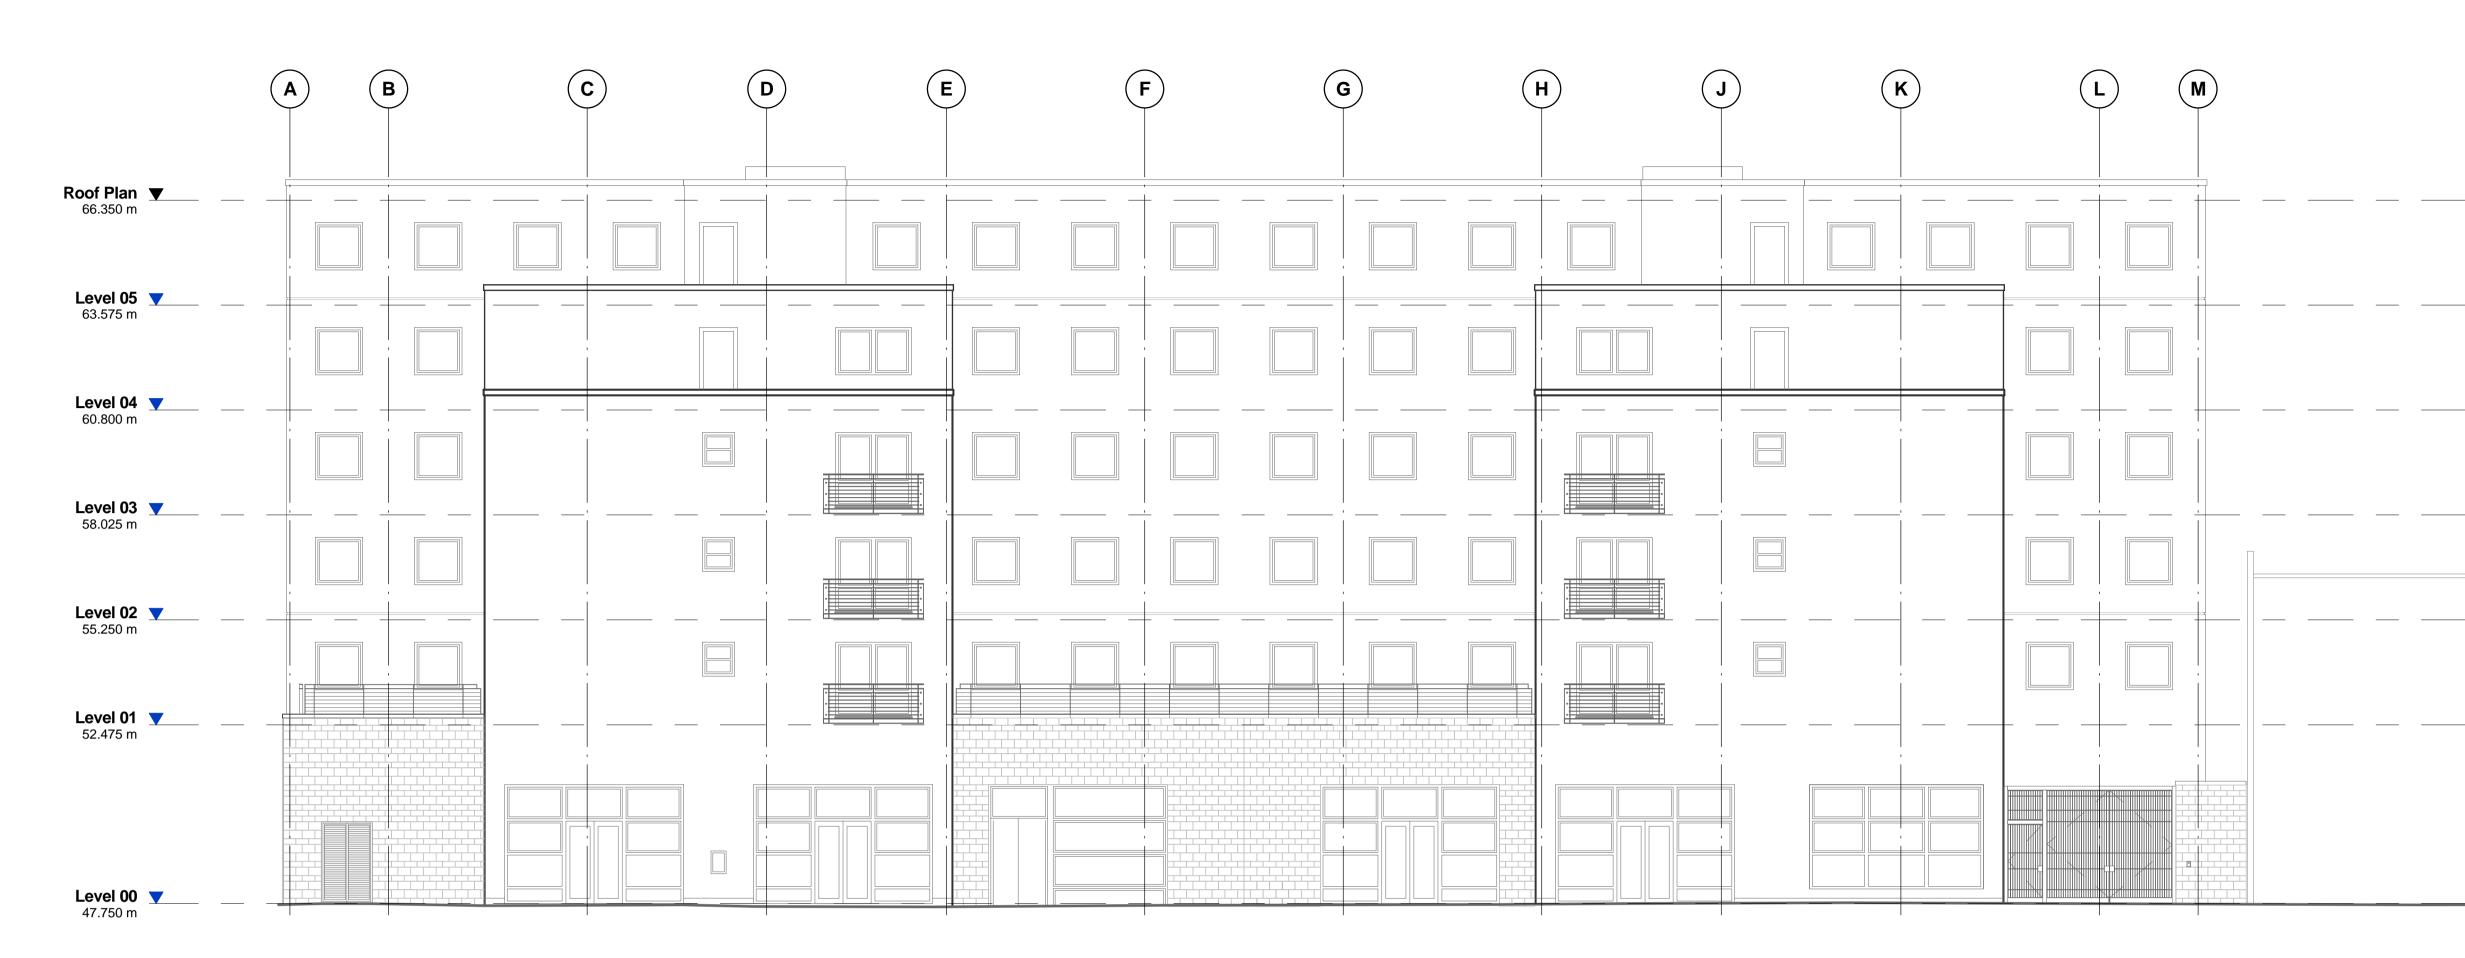

1 Existing South Elevation 1:100

- Existing timber doors/ glazing to be replaced with PPC aluminium curtain wall screen/ doors.

DO NOT SCALE FROM THIS DRAWING. VERIFY ALL DIMENSIONS AND SETTING OUT ON SITE. NOTIFY ANY DISCREPANCIES TO THE ARCHITECT. FOR STRUCTURAL INFORMATION, REFER TO STRUCTURAL ENGINEER'S DRAWINGS. FOR M&E INFORMATION, REFER TO M&E ENGINEER'S AND SUB-CONTRACTORS' DRAWINGS. FOR HEALTH & SAFETY INFORMATION, REFER TO HEALTH & SAFETY RISK ASSESSMENTS. THIS DRAWING AND ANY RELATED SPECIFICATIONS ARE ILLUSTRATIVE OF ARCHITECTURAL DESIGN INTENT ONLY AND SHOULD NOT BE USED FOR CONSTRUCTION PURPOSES. FULLY RESOLVED CONSTRUCTION DETAILS ARE TO BE DEVELOPED BY THE SPECIALIST DESIGN SUB-CONTRACTOR IN ACCORDANCE WITH THE DESIGN INTENT AND TO MEET ANY STATED PERFORMANCE CRITERIA. SPECIALIST SUB-CONTRACTORS' DESIGN DRAWINGS SHALL SUPERSEDE THE ASSOCIATED HADFIELD CAWKWELL DAVIDSON DRAWINGS FOR CONSTRUCTION PURPOSES. 8 10 4 6 0 2 1:100