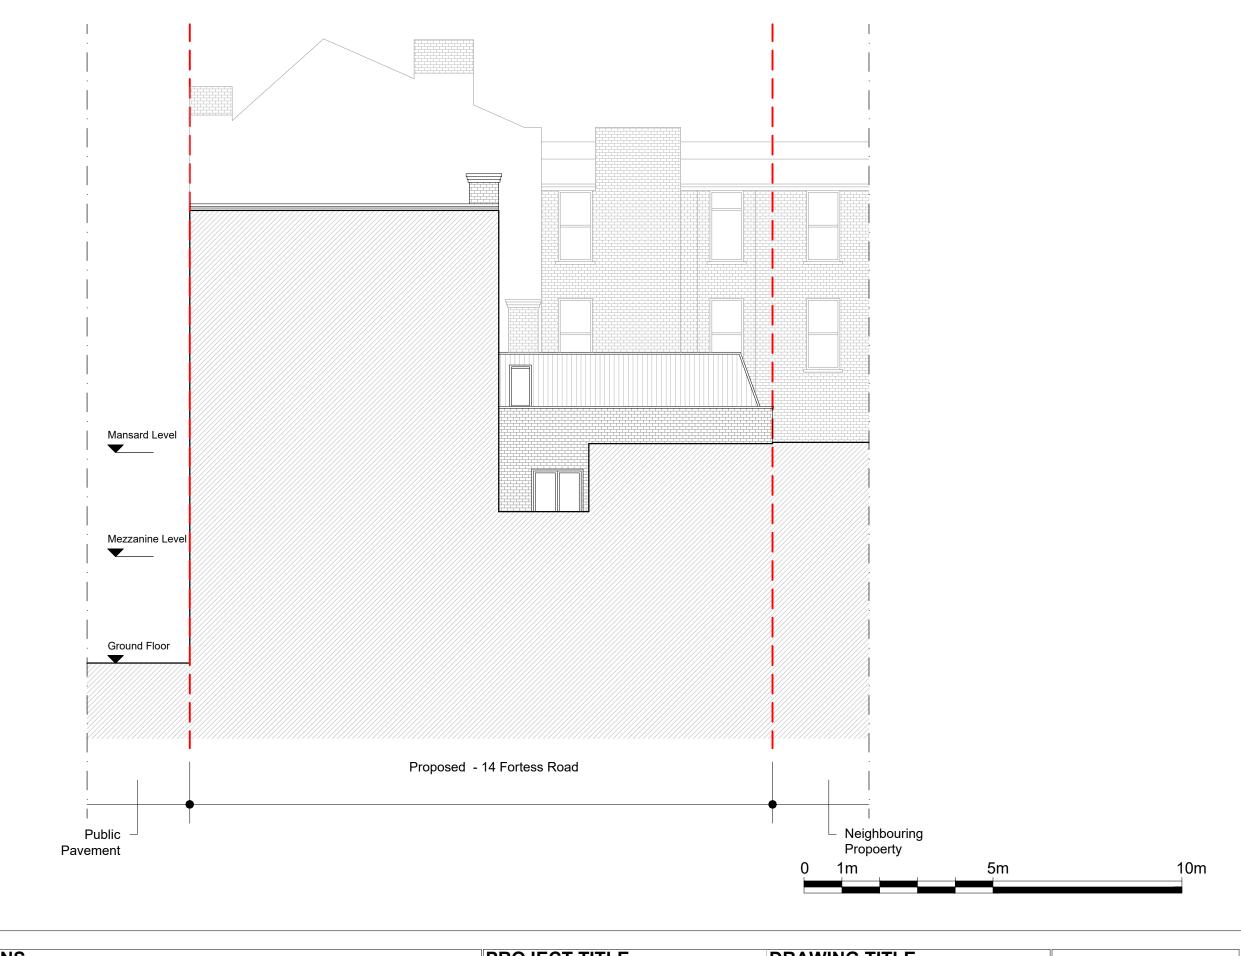

| <b>Dimensions</b> Written dimensions to be taken in preference to scaled dimensions. The Contractor is                                                                                                                                                                      |          |             |       | PROJECT TITLE   |          | DRAWING TITLE                    |            |                            |
|-----------------------------------------------------------------------------------------------------------------------------------------------------------------------------------------------------------------------------------------------------------------------------|----------|-------------|-------|-----------------|----------|----------------------------------|------------|----------------------------|
| responsible for checking all dimensions before work starts.                                                                                                                                                                                                                 | REV DATE | DESCRIPTION | BY CH | 14 Fortess Road |          | Proposed - Side Elevation 2      |            |                            |
| Local Authority All work is to be carried out to the requirements, and to the satisfaction of the Local Authority. These drawings are for planning purposes only.  Discrepancies Any discrepancies to be brought to the attention of Drawing And Planning Ltd. Immediately. |          |             |       |                 |          | <b>CLIENT</b><br>George O'Gorman |            | DRAWINGANDPI ANNING        |
|                                                                                                                                                                                                                                                                             |          |             |       | DATE            | REVISION | DRAWING No.                      | SCALE @ A3 | www.drawingandplanning.com |
|                                                                                                                                                                                                                                                                             |          |             |       | July 2018       | 1        | FORTS-E103                       | 1:100      | 0208 202 3665              |