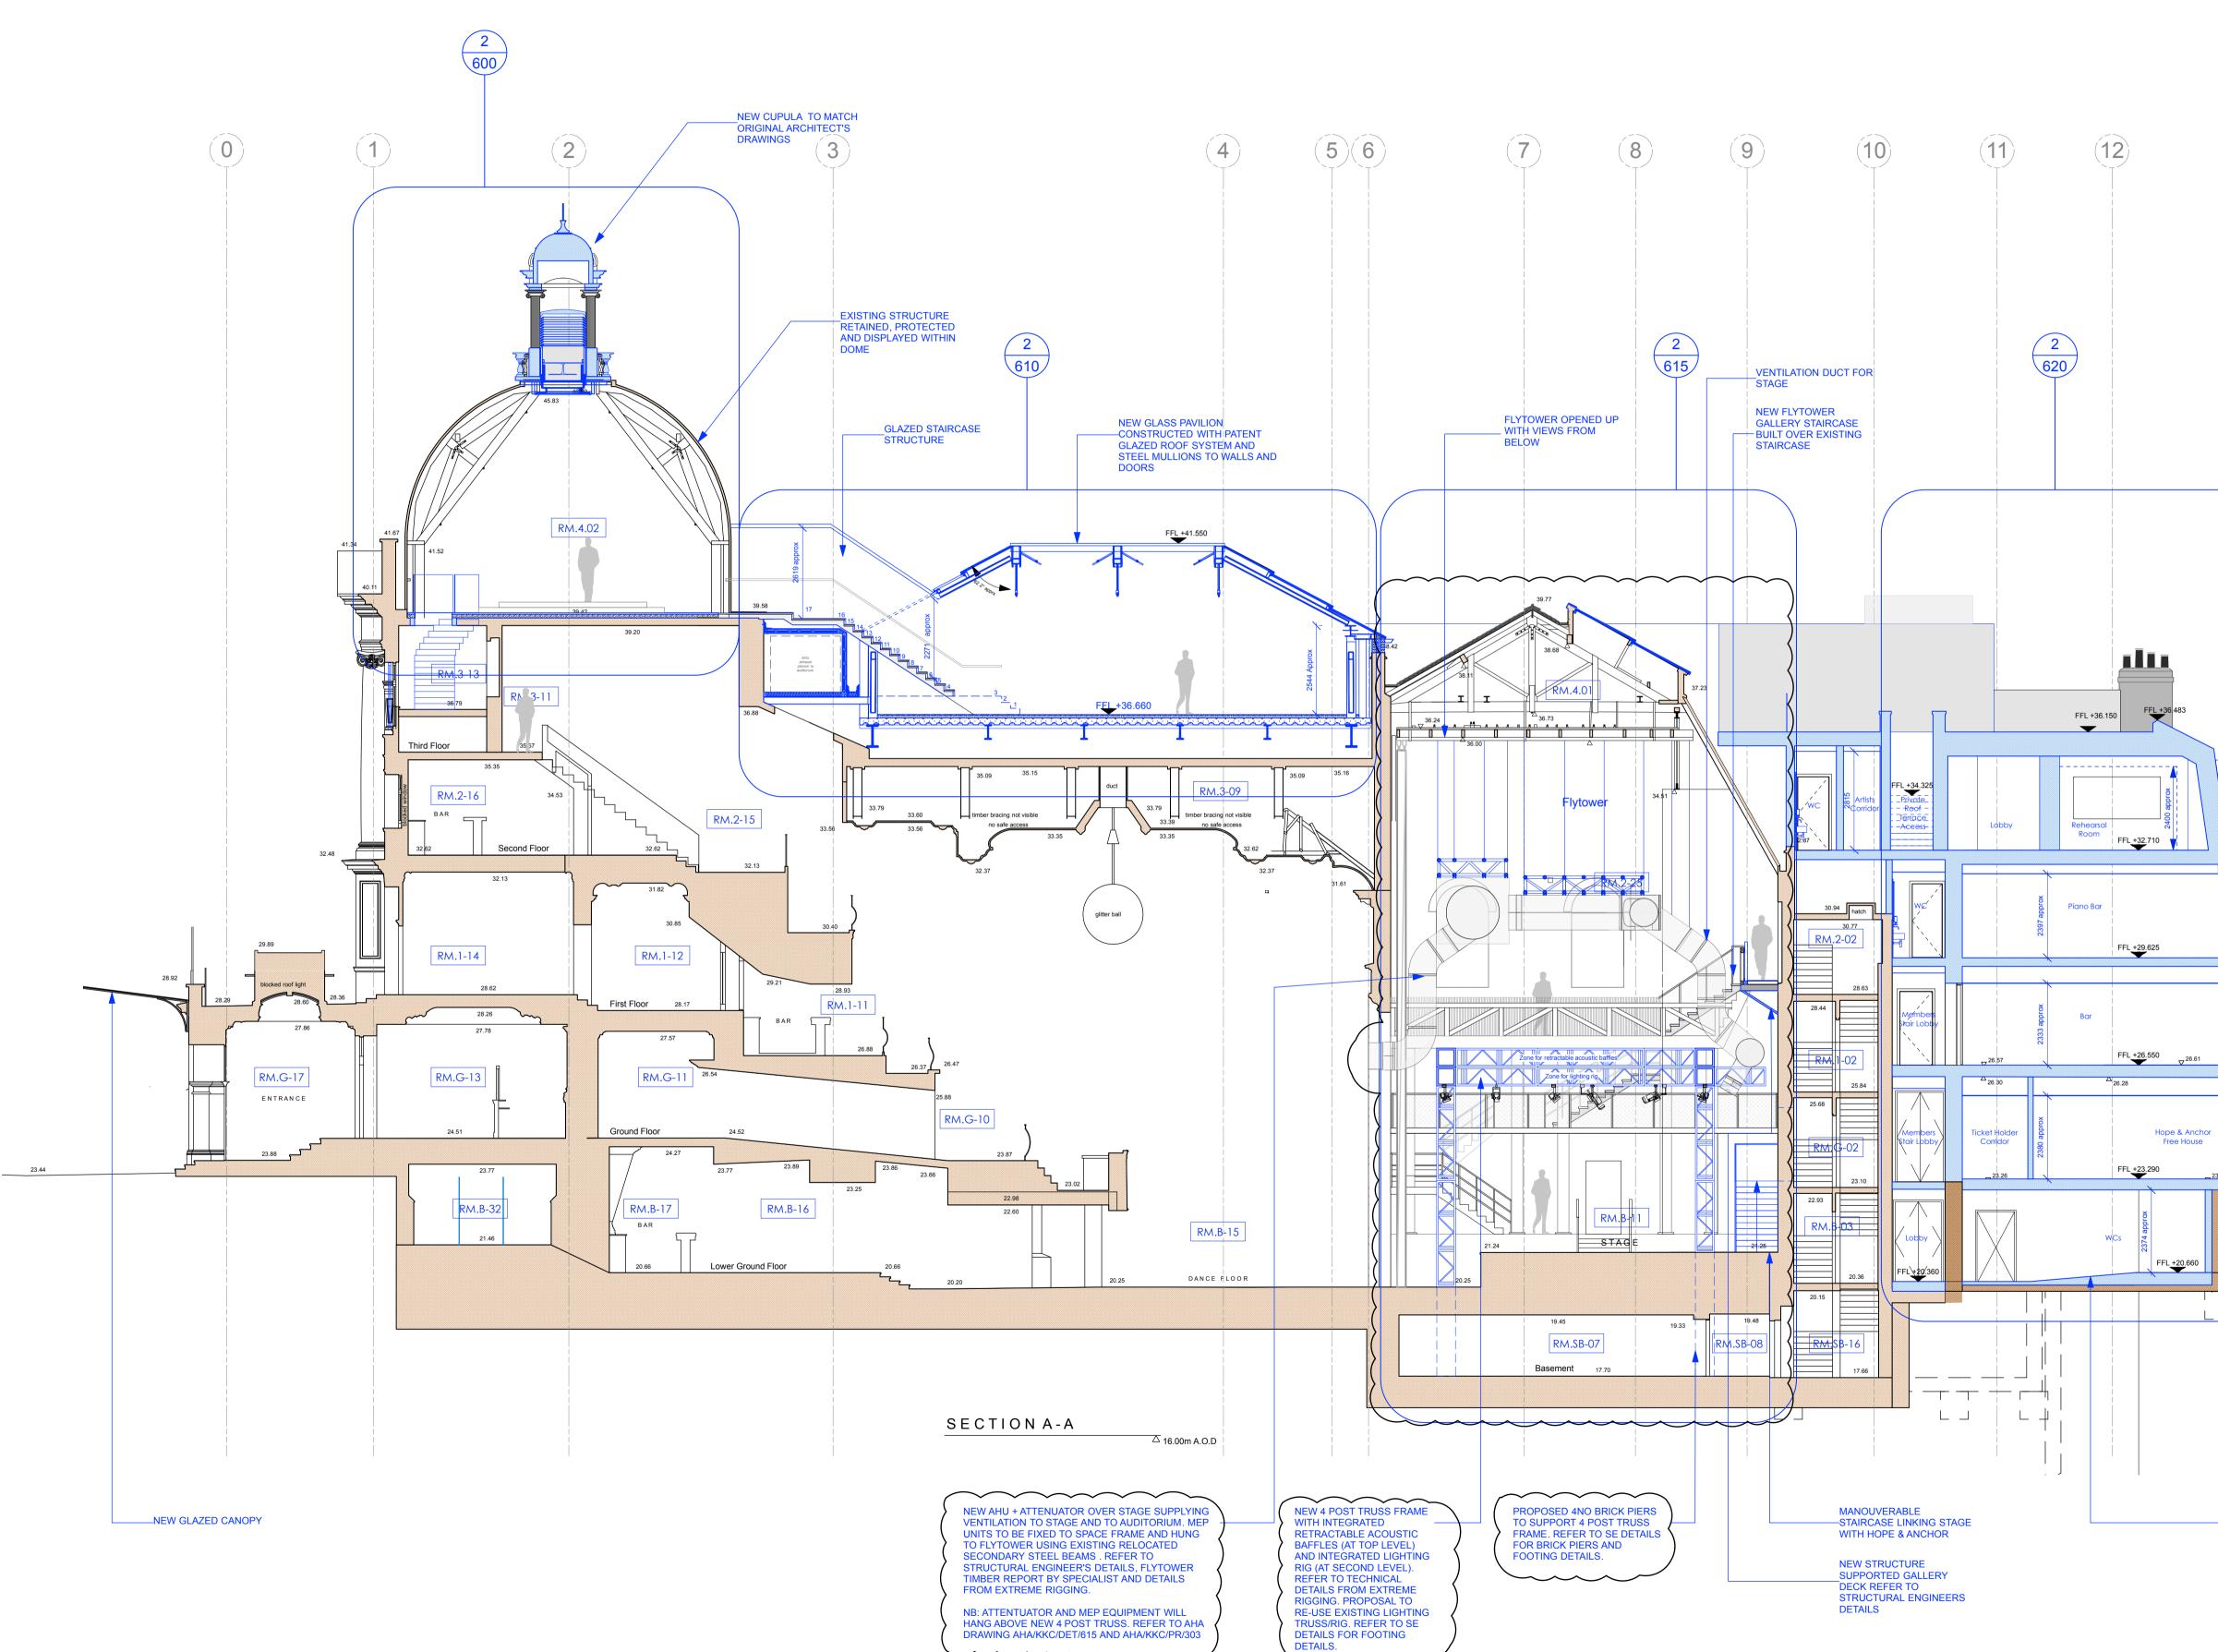

Do not scale from this drawing. Dimensions are in millimetres unless otherwise stated.

| (13)                                |                                                                                                               | revision / date / amendments- /02/02/18 /- First IssueA / 02/03/18 /1. AHU + Attenuator for KOKO stage and<br>auditorium shown indicatively.2. Indicative rigging/ space frame shown3. Dome levels updated to align with interior<br>design stage 3 layout.B / 23/03/18 /1. Tender Addendum (1). Indication of 4 post<br>truss fixed at stage level for integrated<br>automatic retractable acoustic baffles and<br>integrated lighting rig.2. Tender Addendum (2). New AHU +<br>Attenuator over stage to be hung to existing<br>relocated secondary beams in Flytower.C / 01/06/18 /Listed Building Application<br>1. Indication of 4 post truss fixed at stage level<br>for integrated automatic retractable<br>acoustic baffles and integrated lighting rig.2. New AHU +<br>Attenuator over stage to be hung to existing<br>relocated secondary beams<br>in Flytower.C / 01/06/18 /Listed Building Application<br>1. Indication of 4 post truss fixed at stage level<br>for integrated automatic retractable<br>acoustic baffles and integrated lighting rig.2. New AHU + Attenuator over stage to be<br>hung to existing relocated secondary beams<br>in Flytower. |
|-------------------------------------|---------------------------------------------------------------------------------------------------------------|------------------------------------------------------------------------------------------------------------------------------------------------------------------------------------------------------------------------------------------------------------------------------------------------------------------------------------------------------------------------------------------------------------------------------------------------------------------------------------------------------------------------------------------------------------------------------------------------------------------------------------------------------------------------------------------------------------------------------------------------------------------------------------------------------------------------------------------------------------------------------------------------------------------------------------------------------------------------------------------------------------------------------------------------------------------------------------------------------------------------------------------------------------------------|
|                                     |                                                                                                               | Dome roof Level<br>46.22                                                                                                                                                                                                                                                                                                                                                                                                                                                                                                                                                                                                                                                                                                                                                                                                                                                                                                                                                                                                                                                                                                                                               |
|                                     |                                                                                                               | Rooftop Pavilion Level                                                                                                                                                                                                                                                                                                                                                                                                                                                                                                                                                                                                                                                                                                                                                                                                                                                                                                                                                                                                                                                                                                                                                 |
| 2                                   | NEW WELSH SLATE ROOF &<br>PAINTED TIMBER DORMER<br>WINDOWS                                                    | Roof Level                                                                                                                                                                                                                                                                                                                                                                                                                                                                                                                                                                                                                                                                                                                                                                                                                                                                                                                                                                                                                                                                                                                                                             |
|                                     |                                                                                                               | Fourth Floor Terrace<br>36.15                                                                                                                                                                                                                                                                                                                                                                                                                                                                                                                                                                                                                                                                                                                                                                                                                                                                                                                                                                                                                                                                                                                                          |
|                                     | HOPE AND ANCHOR<br>EXTERNAL FACADES AND<br>FENSTRATIONS TO BE                                                 | Third Floor 32.71                                                                                                                                                                                                                                                                                                                                                                                                                                                                                                                                                                                                                                                                                                                                                                                                                                                                                                                                                                                                                                                                                                                                                      |
|                                     | RETAINED & PROTECTED                                                                                          | Second Floor 29.80                                                                                                                                                                                                                                                                                                                                                                                                                                                                                                                                                                                                                                                                                                                                                                                                                                                                                                                                                                                                                                                                                                                                                     |
| 27.45<br>M&E AIR<br>LOUVER<br>26.24 | HOPE AND ANCHOR<br>GROUND FLOOR FACADE<br>TO BE RETAINED,                                                     | First Floor<br>26.55                                                                                                                                                                                                                                                                                                                                                                                                                                                                                                                                                                                                                                                                                                                                                                                                                                                                                                                                                                                                                                                                                                                                                   |
|                                     | PROTECTED AND CLEANED.                                                                                        | am Street<br>Ground Floor                                                                                                                                                                                                                                                                                                                                                                                                                                                                                                                                                                                                                                                                                                                                                                                                                                                                                                                                                                                                                                                                                                                                              |
| 22.62<br>Staff Change               | 22.48                                                                                                         | 22.60<br>Basement Floor<br>19.55<br>✓                                                                                                                                                                                                                                                                                                                                                                                                                                                                                                                                                                                                                                                                                                                                                                                                                                                                                                                                                                                                                                                                                                                                  |
|                                     |                                                                                                               | 01.06.18<br><br>0 1 2 3 4 5 8m                                                                                                                                                                                                                                                                                                                                                                                                                                                                                                                                                                                                                                                                                                                                                                                                                                                                                                                                                                                                                                                                                                                                         |
|                                     | NEW REPLACEMENT SLAB<br>— TO MATCH EXISTING<br>LEVELS WITH ALLOWANCE<br>FOR NEW DDA COMPLIANT<br>ACCESS RAMP. | STAGE 4<br>Archer Humphryes Architects                                                                                                                                                                                                                                                                                                                                                                                                                                                                                                                                                                                                                                                                                                                                                                                                                                                                                                                                                                                                                                                                                                                                 |
|                                     |                                                                                                               | Basement<br>Central House<br>142 Central Street<br>London, United Kingdom<br>EC1V 8AR<br>T : +44 (0) 20 7251 8555                                                                                                                                                                                                                                                                                                                                                                                                                                                                                                                                                                                                                                                                                                                                                                                                                                                                                                                                                                                                                                                      |
|                                     |                                                                                                               | project title<br>KOKO + Hope & Anchor + Bayham Place<br>Camden, London                                                                                                                                                                                                                                                                                                                                                                                                                                                                                                                                                                                                                                                                                                                                                                                                                                                                                                                                                                                                                                                                                                 |