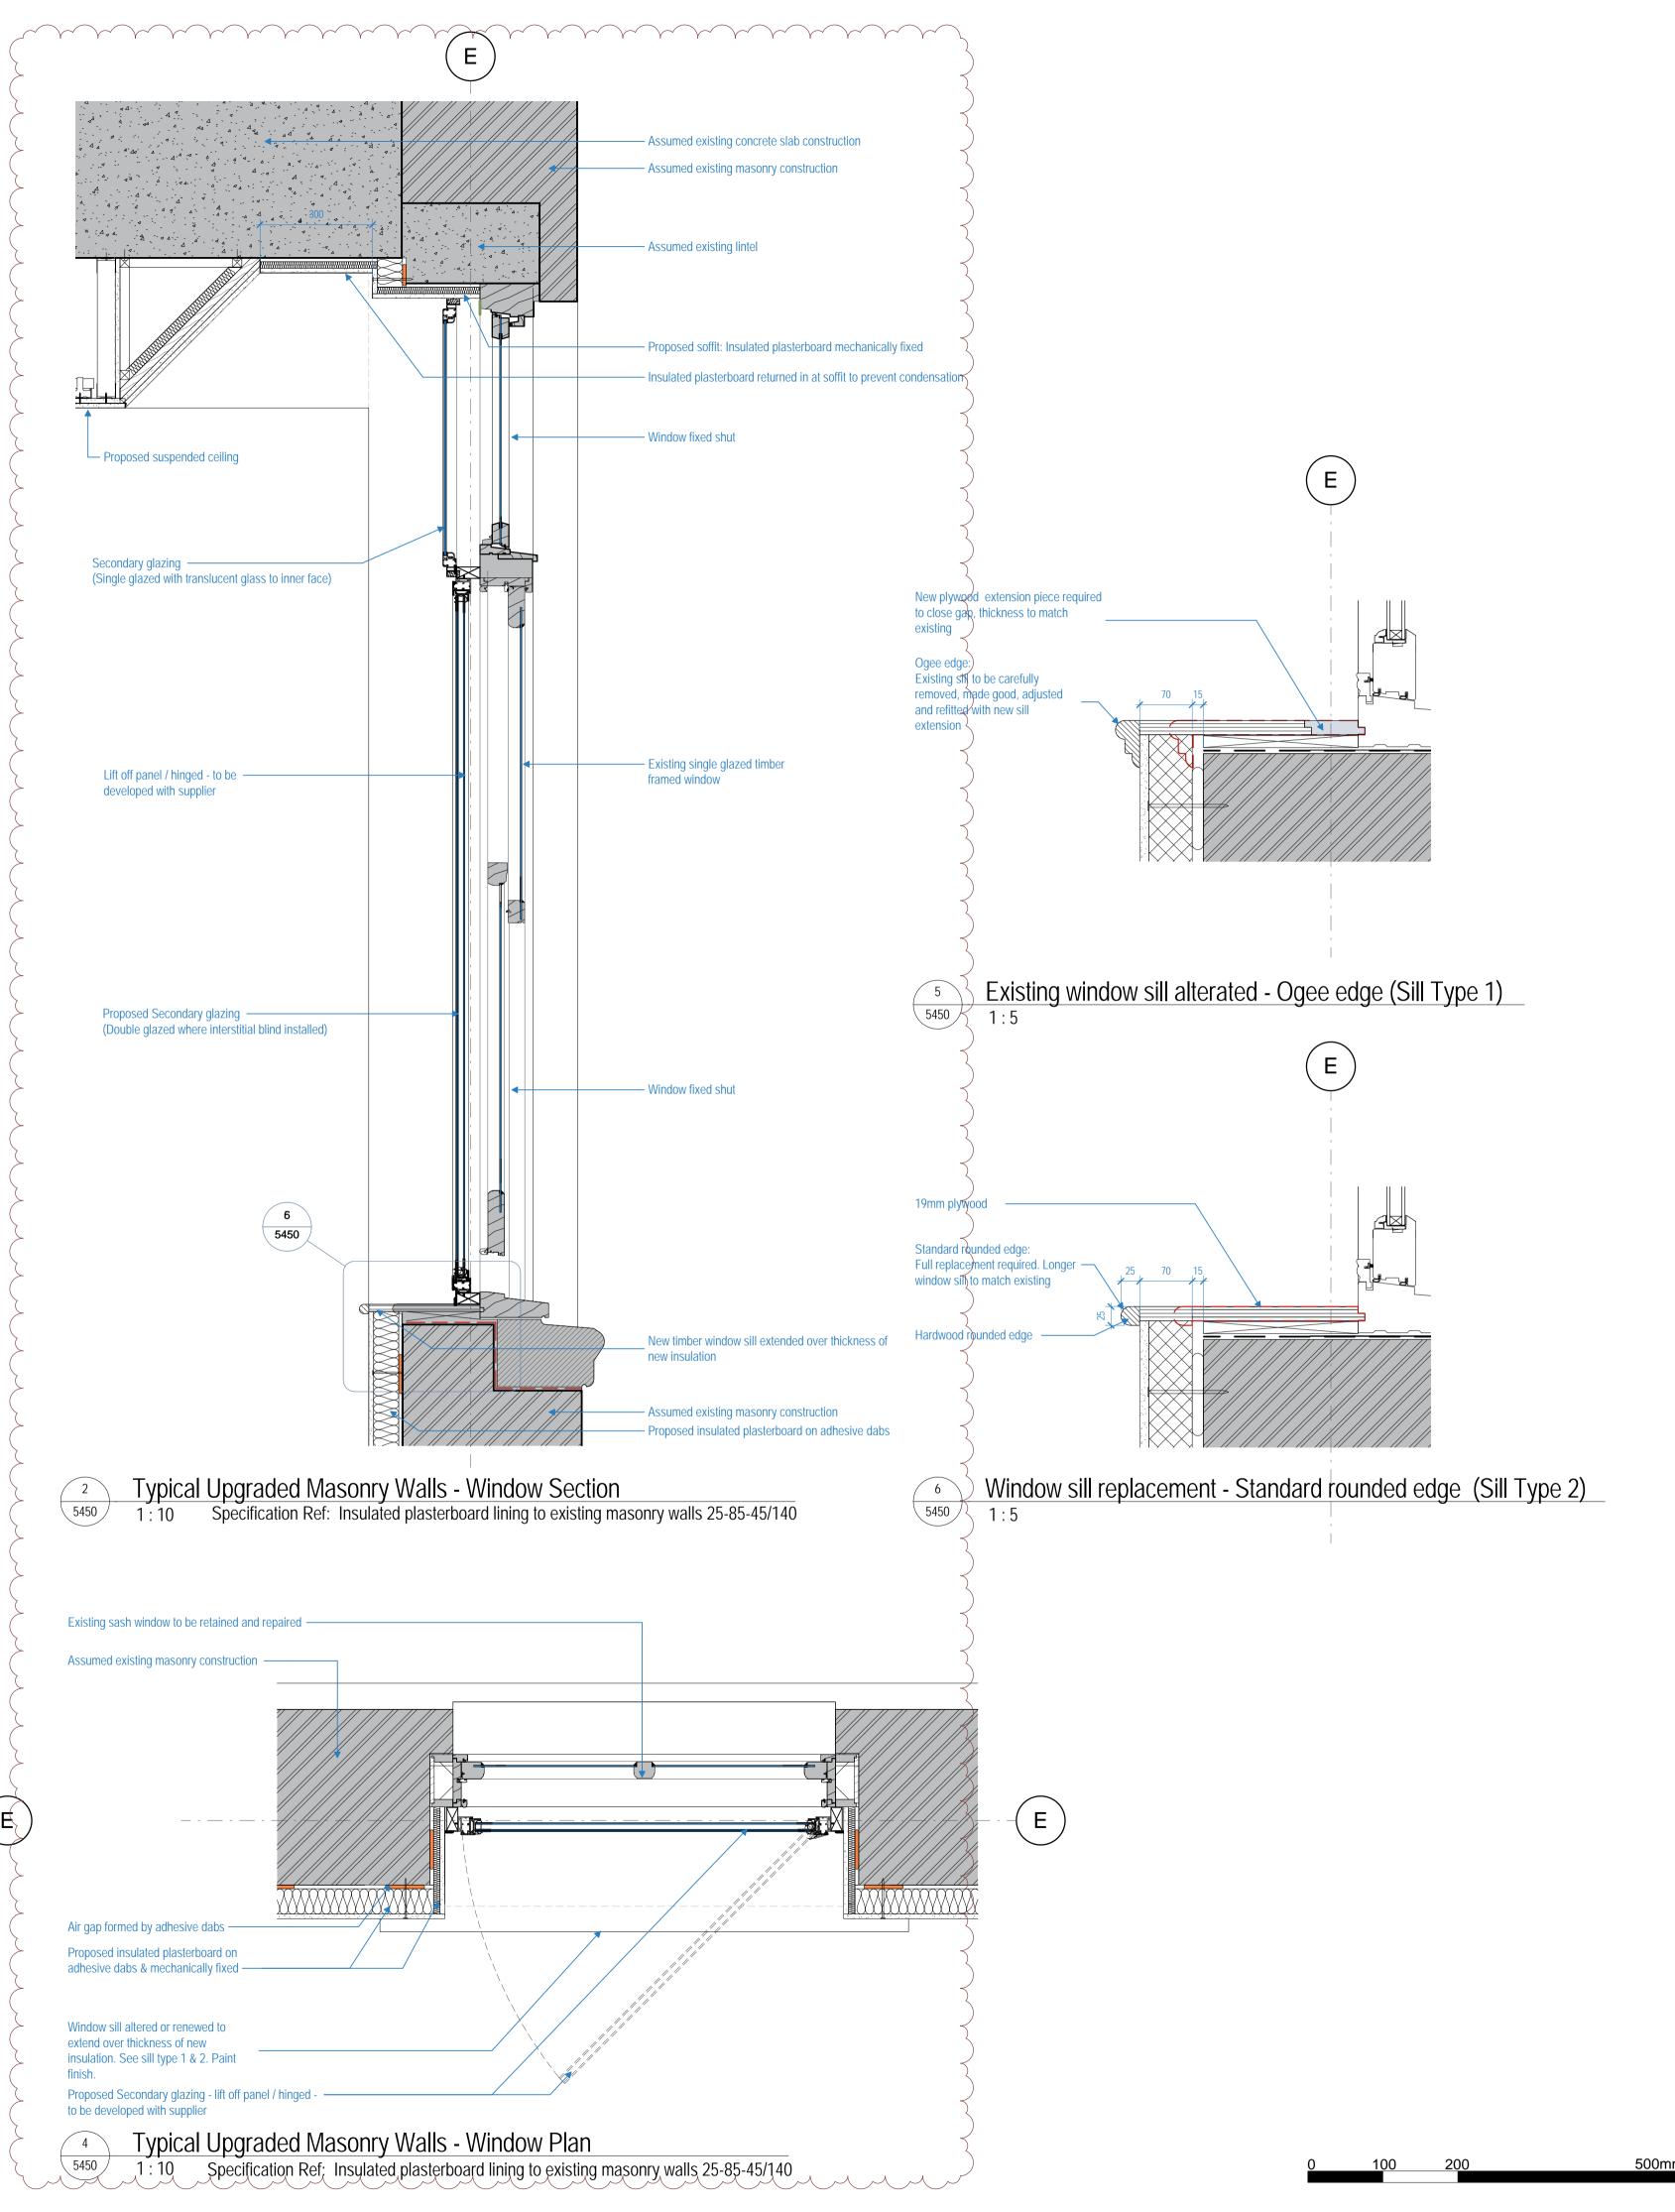

Project title

ITALIAN HOSPITAL

Drawing title DETAILS: WALLS & PARTITIONS Internal Wall Insulation Upgrade-Detail

APPROVAL A12 1: 10 @A3

Drawing number 1615-ST-Q1-ZZ-DR-A-5450