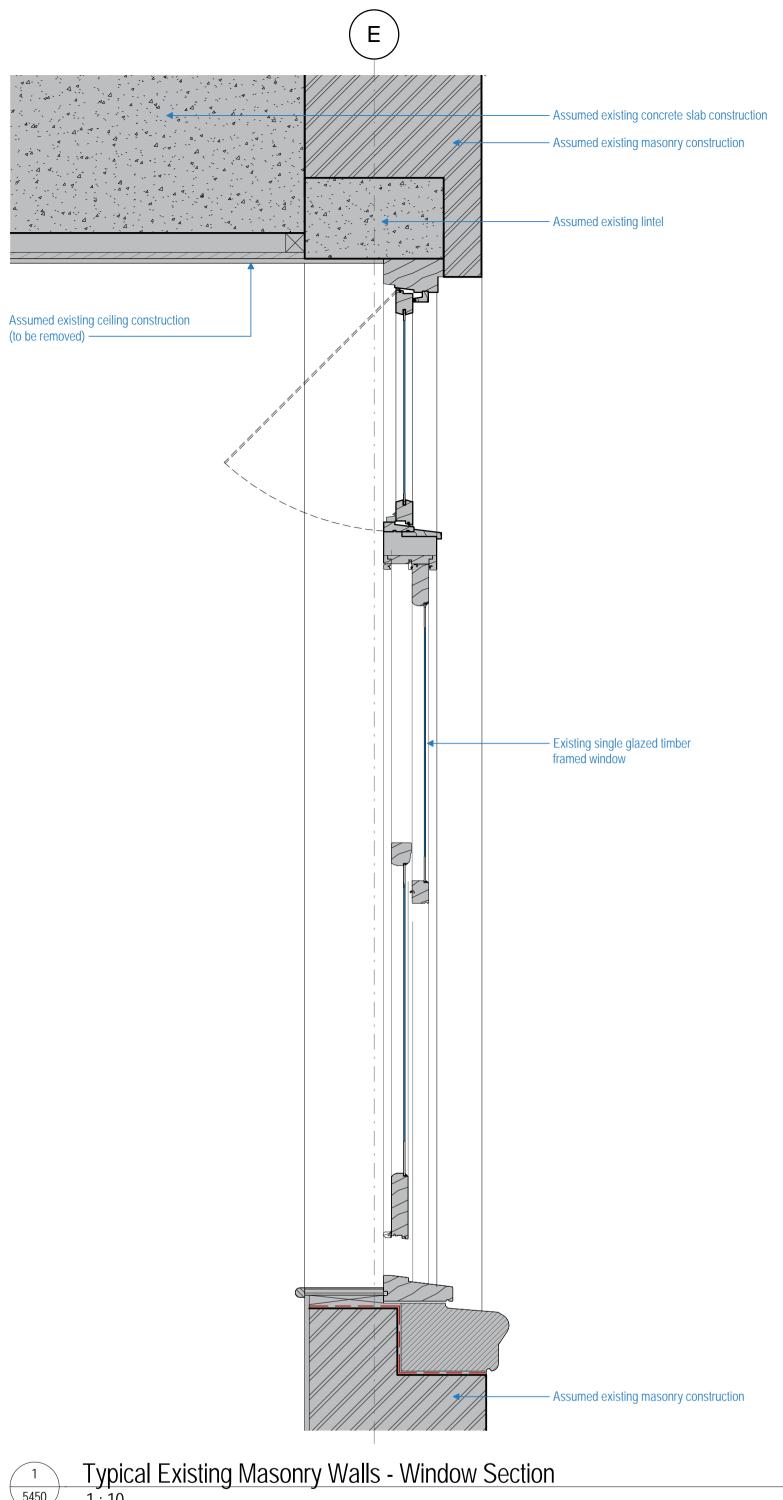

Project title

ITALIAN HOSPITAL

Drawing title DETAILS: WALLS & PARTITIONS Internal Wall Insulation Upgrade-Detail

APPROVAL A12 1: 10 @A3

Drawing number 1615-ST-Q1-ZZ-DR-A-5450