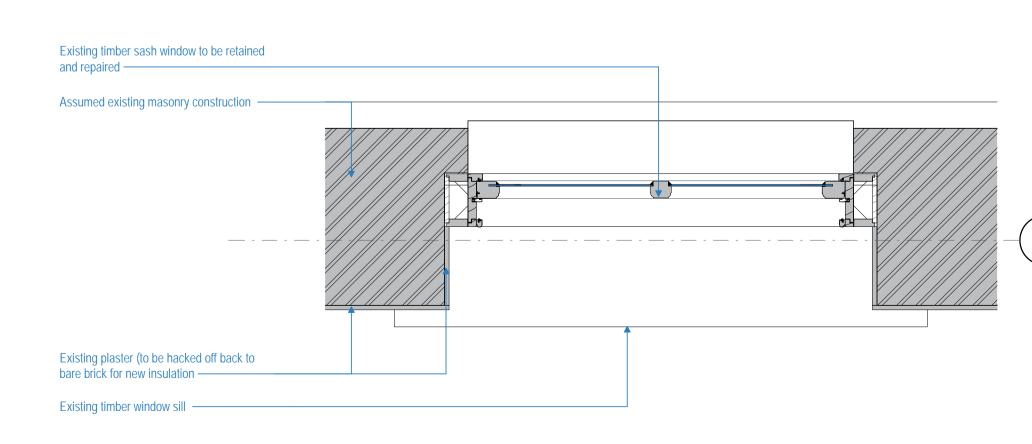

Project title

ITALIAN HOSPITAL

Drawing title DETAILS: WALLS & PARTITIONS Internal Wall Insulation Upgrade-Detail

APPROVAL A12 1: 10 @A3

Drawing number 1615-ST-Q1-ZZ-DR-A-5450