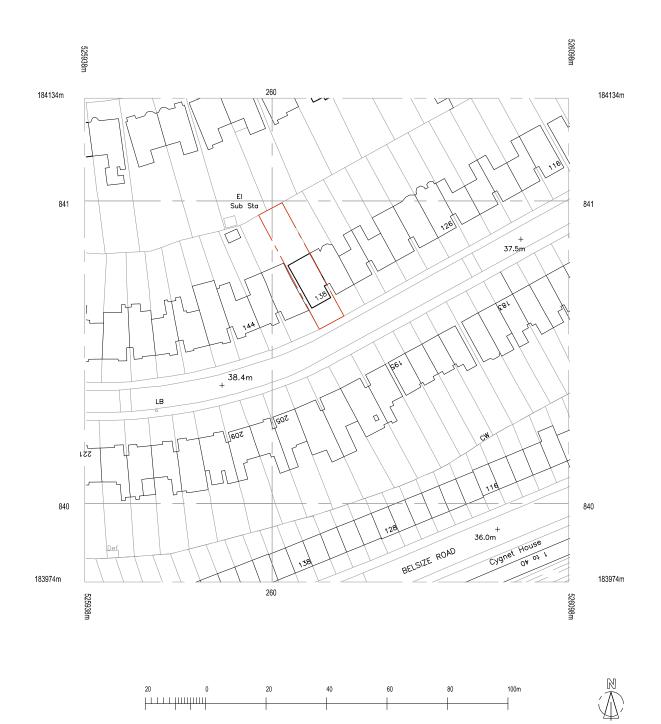

## Project LOFT CONVERSION 138 Goldhurst Terrace LONDON NW6 3HR

Drawing SITE PLAN 1:1250

Dwg status -Project Ref 345

SCALE 1: 50

Date C JANUARY 2018 Printing -Sheet size A3

| Drg No | Rev. |
|--------|------|
| 04     |      |