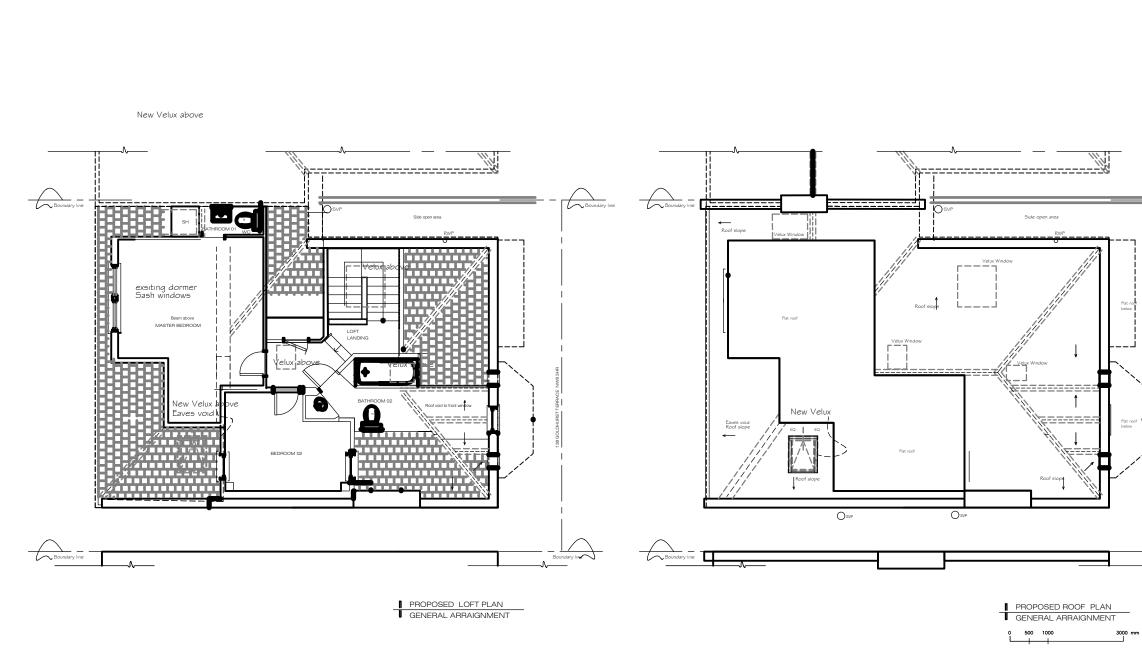

These drawings are strictly copyright and are not to be used printed or copied in any form unless expressly permitted by ASB Architects. Any scale indicated on the drawing is only correct provided the drawing is printed at the original "Sheet Size" field. This is typically A1 or A3, printed without reduction, @ 100%

This drawing may include information shown in colour as indicated by the "Printing" field. If the drawing is received incorrectly please refer to the sender or Architects.

Do not scale from these drawings. Refer to figured dimensions only and, where these are missing or cannot be inferred from the given dimensions, refer to the Architect for instruction.

Inform the Architect as soon as possible of any discrepancies found on site.

This drawing is to be read in conjunction