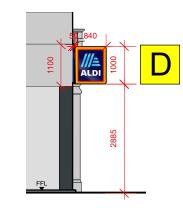

### **PROPOSED SECTION**

0 1 1 2 2 3 M Scale 1:100 at A3

NEW ALDI SIGNAGE FASCIA TO CONSIST OF NON-ILLUMINATED BLUE ALUMINIUM FASCIA PANELS WITH ILLUMINATED PROJECTING WHITE 'ALDI' LETTERING. OTHER LETTERING NON PROJECTING/NON ILLUMINATED.

NEW ILLUMINATED LOGO SIGN.

VINYL ALDI LOGO TO BE APPLIED TO THE INSIDE OF GLAZED PANELS AT FRONT AND REAR ENTRANCE DOORS.

NEW ILLUMINATED PROJECTING BLADE SIGN "ALDI LOGO". FIXED THROUGH MAIN ALDI SIGNAGE BOARD BACK TO THE EXISTING PILASTER.

VINYL ALDI LOGO TO BE APPLIED TO THE INSIDE OF GLAZED PANELS AT FRONT ELEVATION

**Chartered Architects** Chartered Building Surveyors Interior Designers **CDM Co-ordinators** 

Glentworth Court, Lime Kiln Close Stoke Gifford, Bristol BS34 8SR +44 (0)117 931 2062 www.kendallkingscott.co.uk