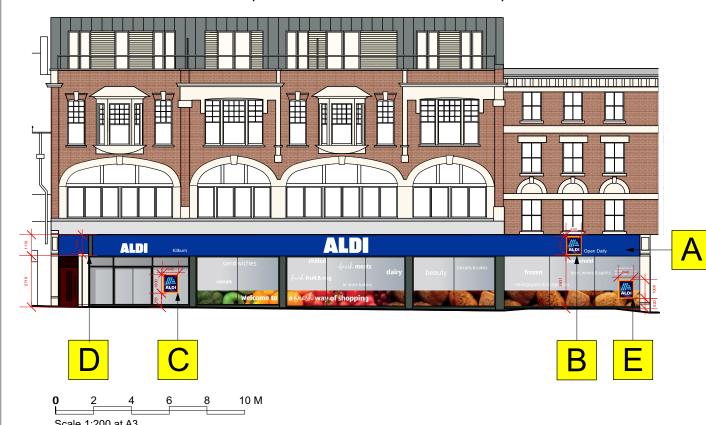

### **PROPOSED SECTION**

0 1 1 2 2 3 M Scale 1:100 at A3

NEW ALDI SIGNAGE FASCIA TO CONSIST OF NON-ILLUMINATED BLUE ALUMINIUM FASCIA PANELS WITH ILLUMINATED PROJECTING WHITE 'ALDI' LETTERING. OTHER LETTERING NON PROJECTING/NON ILLUMINATED.

NEW ILLUMINATED LOGO SIGN.

VINYL ALDI LOGO TO BE APPLIED TO THE INSIDE OF GLAZED PANELS AT FRONT AND REAR ENTRANCE DOORS.

NEW ILLUMINATED PROJECTING BLADE SIGN "ALDI LOGO". FIXED THROUGH MAIN ALDI SIGNAGE BOARD BACK TO THE EXISTING PILASTER.

VINYL ALDI LOGO TO BE APPLIED TO THE INSIDE OF GLAZED PANELS AT FRONT ELEVATION

**Chartered Architects** Chartered Building Surveyors Interior Designers **CDM Co-ordinators** 

Glentworth Court, Lime Kiln Close Stoke Gifford, Bristol BS34 8SR +44 (0)117 931 2062 www.kendallkingscott.co.uk