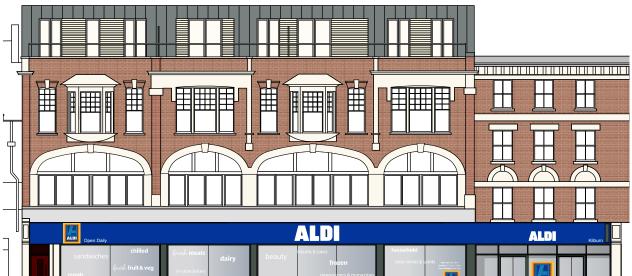

# PROPOSED WEST ELEVATION (KILBURN HIGH ROAD STREET SCENE)

### **PROPOSED SECTION**

0 1 1 2 2 3 M Scale 1:100 at A3

NEW ALDI SIGNAGE FASCIA TO CONSIST OF NON-ILLUMINATED BLUE ALUMINIUM FASCIA PANELS WITH ILLUMINATED PROJECTING WHITE 'ALDI' LETTERING. OTHER LETTERING NON PROJECTING/NON ILLUMINATED.

NEW ILLUMINATED LOGO SIGN.

VINYL ALDI LOGO TO BE APPLIED TO THE INSIDE OF GLAZED PANELS AT FRONT AND REAR ENTRANCE DOORS.

NEW ILLUMINATED PROJECTING BLADE SIGN "ALDI LOGO". FIXED THROUGH MAIN ALDI SIGNAGE BOARD BACK TO THE EXISTING PILASTER.

VINYL ALDI LOGO TO BE APPLIED TO THE INSIDE OF GLAZED PANELS AT FRONT ELEVATION

**Chartered Architects** Chartered Building Surveyors Interior Designers **CDM Co-ordinators** 

Glentworth Court, Lime Kiln Close Stoke Gifford, Bristol BS34 8SR +44 (0)117 931 2062 www.kendallkingscott.co.uk