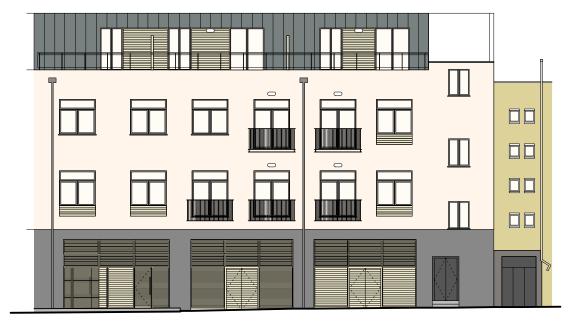

# **EXISTING WEST ELEVATION (KILBURN HIGH ROAD STREET SCENE)**



# **EXISTING EAST ELEVATION (KINGSGATE PLACE STREET SCENE)**





# PROPOSED WEST ELEVATION (KILBURN HIGH ROAD STREET SCENE)



## PROPOSED EAST ELEVATION (KINGSGATE PLACE STREET SCENE)



### **PROPOSED SECTION**



0 1 1 2 2 3 M Scale 1:100 at A3



NEW ALDI SIGNAGE FASCIA TO CONSIST OF NON-ILLUMINATED BLUE ALUMINIUM FASCIA PANELS WITH ILLUMINATED PROJECTING WHITE 'ALDI' LETTERING. OTHER LETTERING NON PROJECTING/NON ILLUMINATED.



NEW ILLUMINATED LOGO SIGN.



VINYL ALDI LOGO TO BE APPLIED TO THE INSIDE OF GLAZED PANELS AT FRONT AND REAR ENTRANCE DOORS.



NEW ILLUMINATED PROJECTING BLADE SIGN "ALDI LOGO". FIXED THROUGH MAIN ALDI SIGNAGE BOARD BACK TO THE EXISTING PILASTER.



VINYL ALDI LOGO TO BE APPLIED TO THE INSIDE OF GLAZED PANELS AT FRONT ELEVATION



**Chartered Architects** Chartered Building Surveyors Interior Designers **CDM Co-ordinato