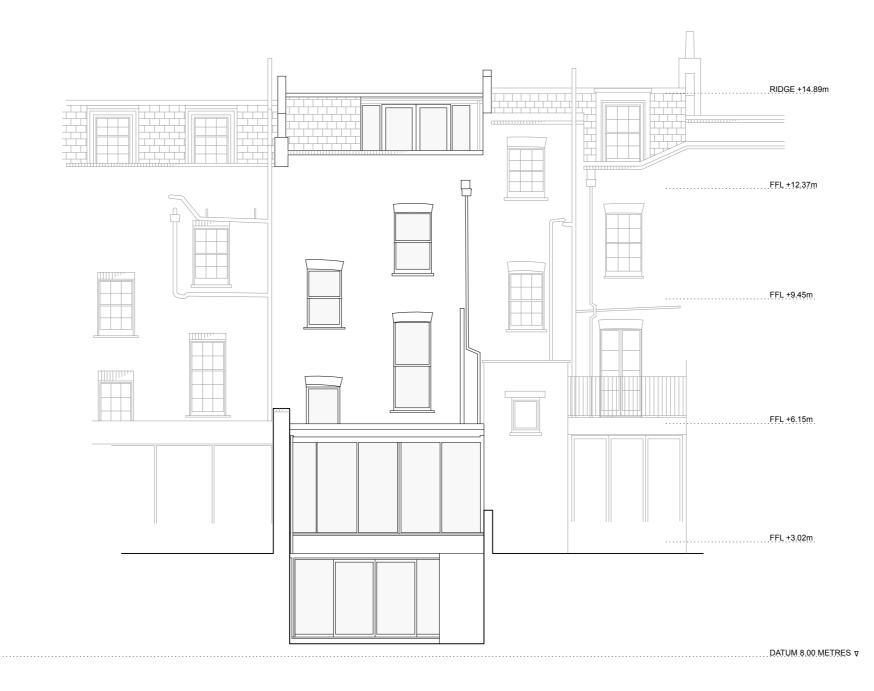

## Ben Smith Architecture

106 Grand Union Studios 322 Ladbroke Road W10 5AD London +44 (0)20 3735 5205 www.bensmitharchitecture.com

| Project name   | 115 Albert Street<br>NW1 7NB, London |
|----------------|--------------------------------------|
| Job no.        | 069                                  |
| Clients        | Mr & Mrs McMahon                     |
| Drawing name   | Existing Rear Elevation              |
| Drawing no.    | SD08                                 |
| Issue          | Planning & Listed Building           |
| Date           | 05/07/18                             |
| Scale @ Format | 1:100 @A3                            |
| Drawn/Checked  | FM / AA                              |
| CAD reference  | 069_ Albert Street                   |