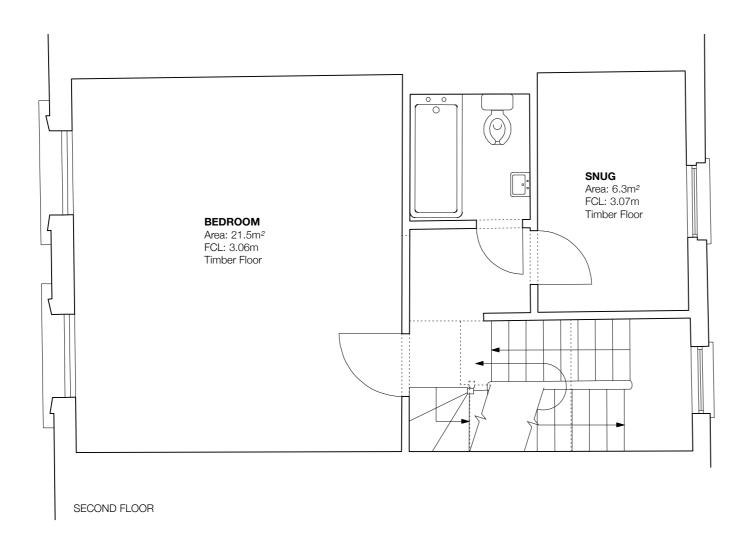

## Ben Smith Architecture

106 Grand Union Studios 322 Ladbroke Road W10 5AD London +44 (0)20 3735 5205 www.bensmitharchitecture.com

| Project name   | 115 Albert Street<br>NW1 7NB, London |
|----------------|--------------------------------------|
| Job no.        | 069                                  |
| Clients        | Mr & Mrs McMahon                     |
| Drawing name   | Second Floor Existing                |
| Drawing no.    | SD04                                 |
| Issue          | Planning & Listed Building           |
| Date           | 05/07/18                             |
| Scale @ Format | 1:50 @A3                             |
| Drawn/Checked  | FM / AA                              |
| CAD reference  | 069_ Albert Street                   |