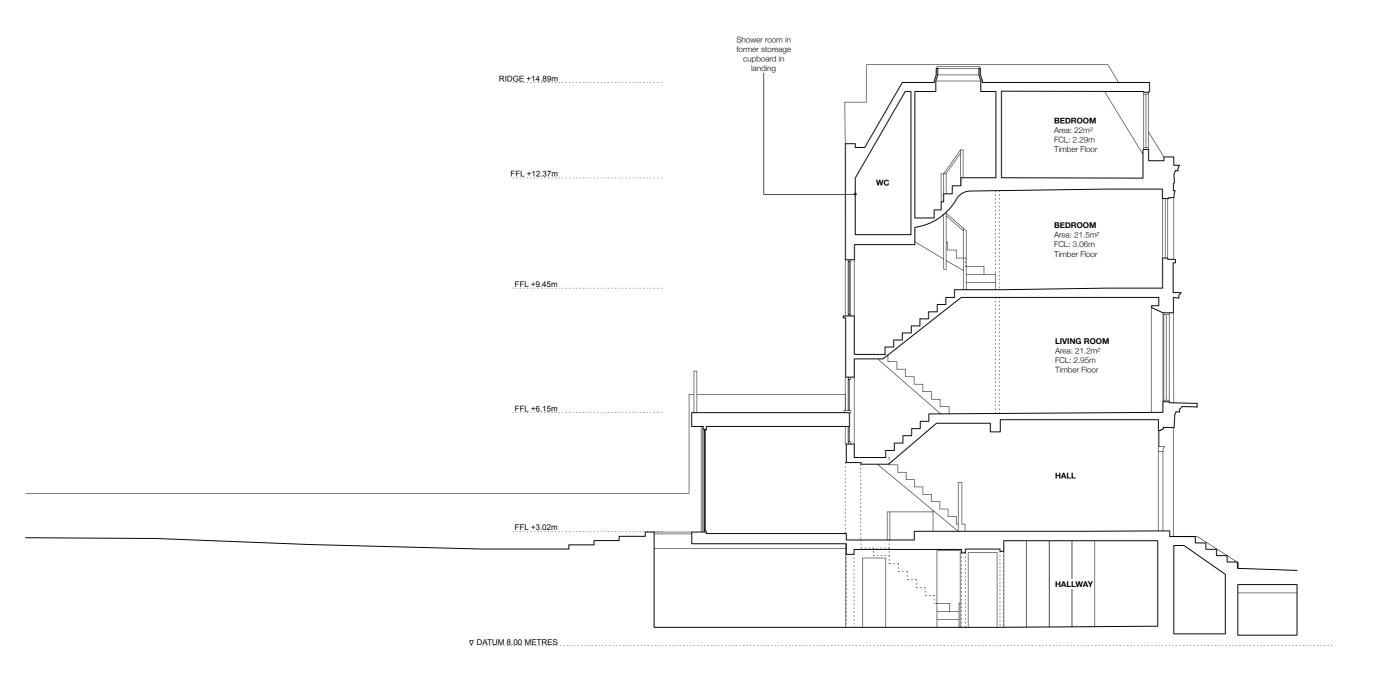

## Ben Smith Architecture

106 Grand Union Studios 322 Ladbroke Road W10 5AD London +44 (0)20 3735 5205 www.bensmitharchitecture.com

| Project name   | 115 Albert Street<br>NW1 7NB, London |
|----------------|--------------------------------------|
| Job no.        | 069                                  |
| Clients        | Mr & Mrs McMahon                     |
| Drawing name   | Proposed Section                     |
| Drawing no.    | PD06                                 |
| Issue          | Planning & Listed Building           |
| Date           | 05/07/18                             |
| Scale @ Format | 1:100 @A3                            |
| Drawn/Checked  | FM / AA                              |
| CAD reference  | 069_ Albert Street                   |