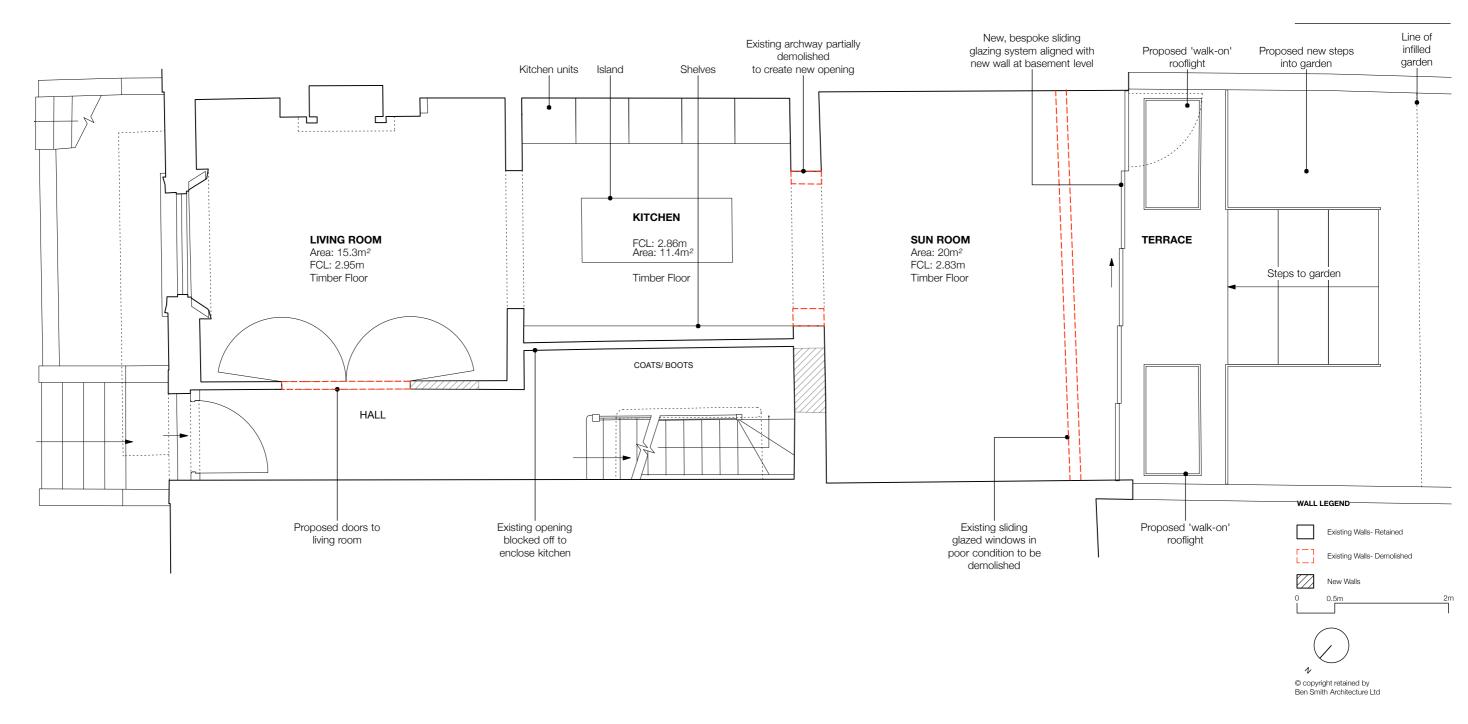

## Ben Smith Architecture

106 Grand Union Studios 322 Ladbroke Road W10 5AD London +44 (0)20 3735 5205 www.bensmitharchitecture.com

| Project name   | 115 Albert Street<br>NW1 7NB, London |
|----------------|--------------------------------------|
| Job no.        | 069                                  |
| Clients        | Mr & Mrs McMahon                     |
| Drawing name   | Ground Floor Proposed                |
| Drawing no.    | PD02                                 |
| Issue          | Planning & Listed Building           |
| Date           | 05/07/18                             |
| Scale @ Format | 1:50 @A3                             |
| Drawn/Checked  | FM / AA                              |
| CAD reference  | 069_Albert Street                    |