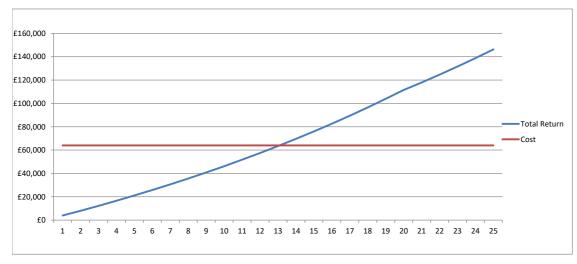

| 65.6 |          |          | kWp Returns over 25 years |                |              | Irradiance Co-eff 821 |               |          |        |
|------|----------|----------|---------------------------|----------------|--------------|-----------------------|---------------|----------|--------|
| Year | kWh/year | FiT Rate | Eletric Tariff            | Annual Savings | FiT Payments | Annual Return         | Total Return  | Cost     | ROI    |
| 2018 | 53858    | 1.82     | 0.11                      | £2,962         | £980         | £3,942                | £3,942        | £64,000  | 6.16%  |
| 2019 | 53669    | 1.87     | 0.11                      | £3,079         | £1,000       | £4,079                | £8,021        | £64,000  | 6.37%  |
| 2020 | 53481    | 1.93     | 0.12                      | £3,201         | £1,019       | £4,220                | £12,241       | £64,000  | 6.59%  |
| 2021 | 53294    | 1.99     | 0.12                      | £3,327         | £1,039       | £4,367                | £16,608       | £64,000  | 6.82%  |
| 2022 | 53108    | 2.05     | 0.12                      | £3,459         | £1,060       | £4,518                | £21,126       | £64,000  | 7.06%  |
| 2023 | 52922    | 2.11     | 0.13                      | £3,595         | £1,081       | £4,676                | £25,802       | £64,000  | 7.31%  |
| 2024 | 52736    | 2.17     | 0.13                      | £3,737         | £1,102       | £4,839                | £30,641       | £64,000  | 7.56%  |
| 2025 | 52552    | 2.24     | 0.14                      | £3,885         | £1,124       | £5,009                | £35,650       | £64,000  | 7.83%  |
| 2026 | 52368    | 2.31     | 0.14                      | £4,038         | £1,146       | £5,184                | £40,834       | £64,000  | 8.10%  |
| 2027 | 52185    | 2.37     | 0.14                      | £4,198         | £1,168       | £5,366                | £46,200       | £64,000  | 8.38%  |
| 2028 | 52002    | 2.45     | 0.15                      | £4,364         | £1,191       | £5,555                | £51,755       | £64,000  | 8.68%  |
| 2029 | 51820    | 2.52     | 0.15                      | £4,536         | £1,215       | £5,751                | £57,506       | £64,000  | 8.99%  |
| 2030 | 51639    | 2.59     | 0.16                      | £4,715         | £1,239       | £5,954                | £63,460       | £64,000  | 9.30%  |
| 2031 | 51458    | 2.67     | 0.16                      | £4,901         | £1,263       | £6,165                | £69,625       | £64,000  | 9.63%  |
| 2032 | 51278    | 2.75     | 0.17                      | £5,095         | £1,288       | £6,383                | £76,008       | £64,000  | 9.97%  |
| 2033 | 51098    | 2.84     | 0.17                      | £5,296         | £1,313       | £6,610                | £82,618       | £64,000  | 10.33% |
| 2034 | 50919    | 2.92     | 0.18                      | £5,506         | £1,339       | £6,845                | £89,462       | £64,000  | 10.70% |
| 2035 | 50741    | 3.01     | 0.18                      | £5,723         | £1,366       | £7,089                | £96,551       | £64,000  | 11.08% |
| 2036 | 50564    | 3.10     | 0.19                      | £5,949         | £1,393       | £7,342                | £103,893      | £64,000  | 11.47% |
| 2037 | 50387    | 3.19     | 0.19                      | £6,184         | £1,420       | £7,604                | £111,497      | £64,000  | 11.88% |
| 2038 | 50210    | 0.00     | 0.00                      | £6,428         | £0           | £6,428                | £117,925      | £64,000  | 10.04% |
| 2039 | 50035    | 0.00     | 0.00                      | £6,682         | £0           | £6,682                | £124,608      | £64,000  | 10.44% |
| 2040 | 49859    | 0.00     | 0.00                      | £6,946         | £0           | £6,946                | £131,554      | £64,000  | 10.85% |
| 2041 | 49685    | 0.00     | 0.00                      | £7,221         | £0           | £7,221                | £138,774      | £64,000  | 11.28% |
| 2042 | 49511    | 0.00     | 0.00                      | £7,506         | £0           | £7,506                | £146,280      | £64,000  | 11.73% |
|      | 1291378  |          |                           |                |              |                       | Total Returns | £146,280 |        |