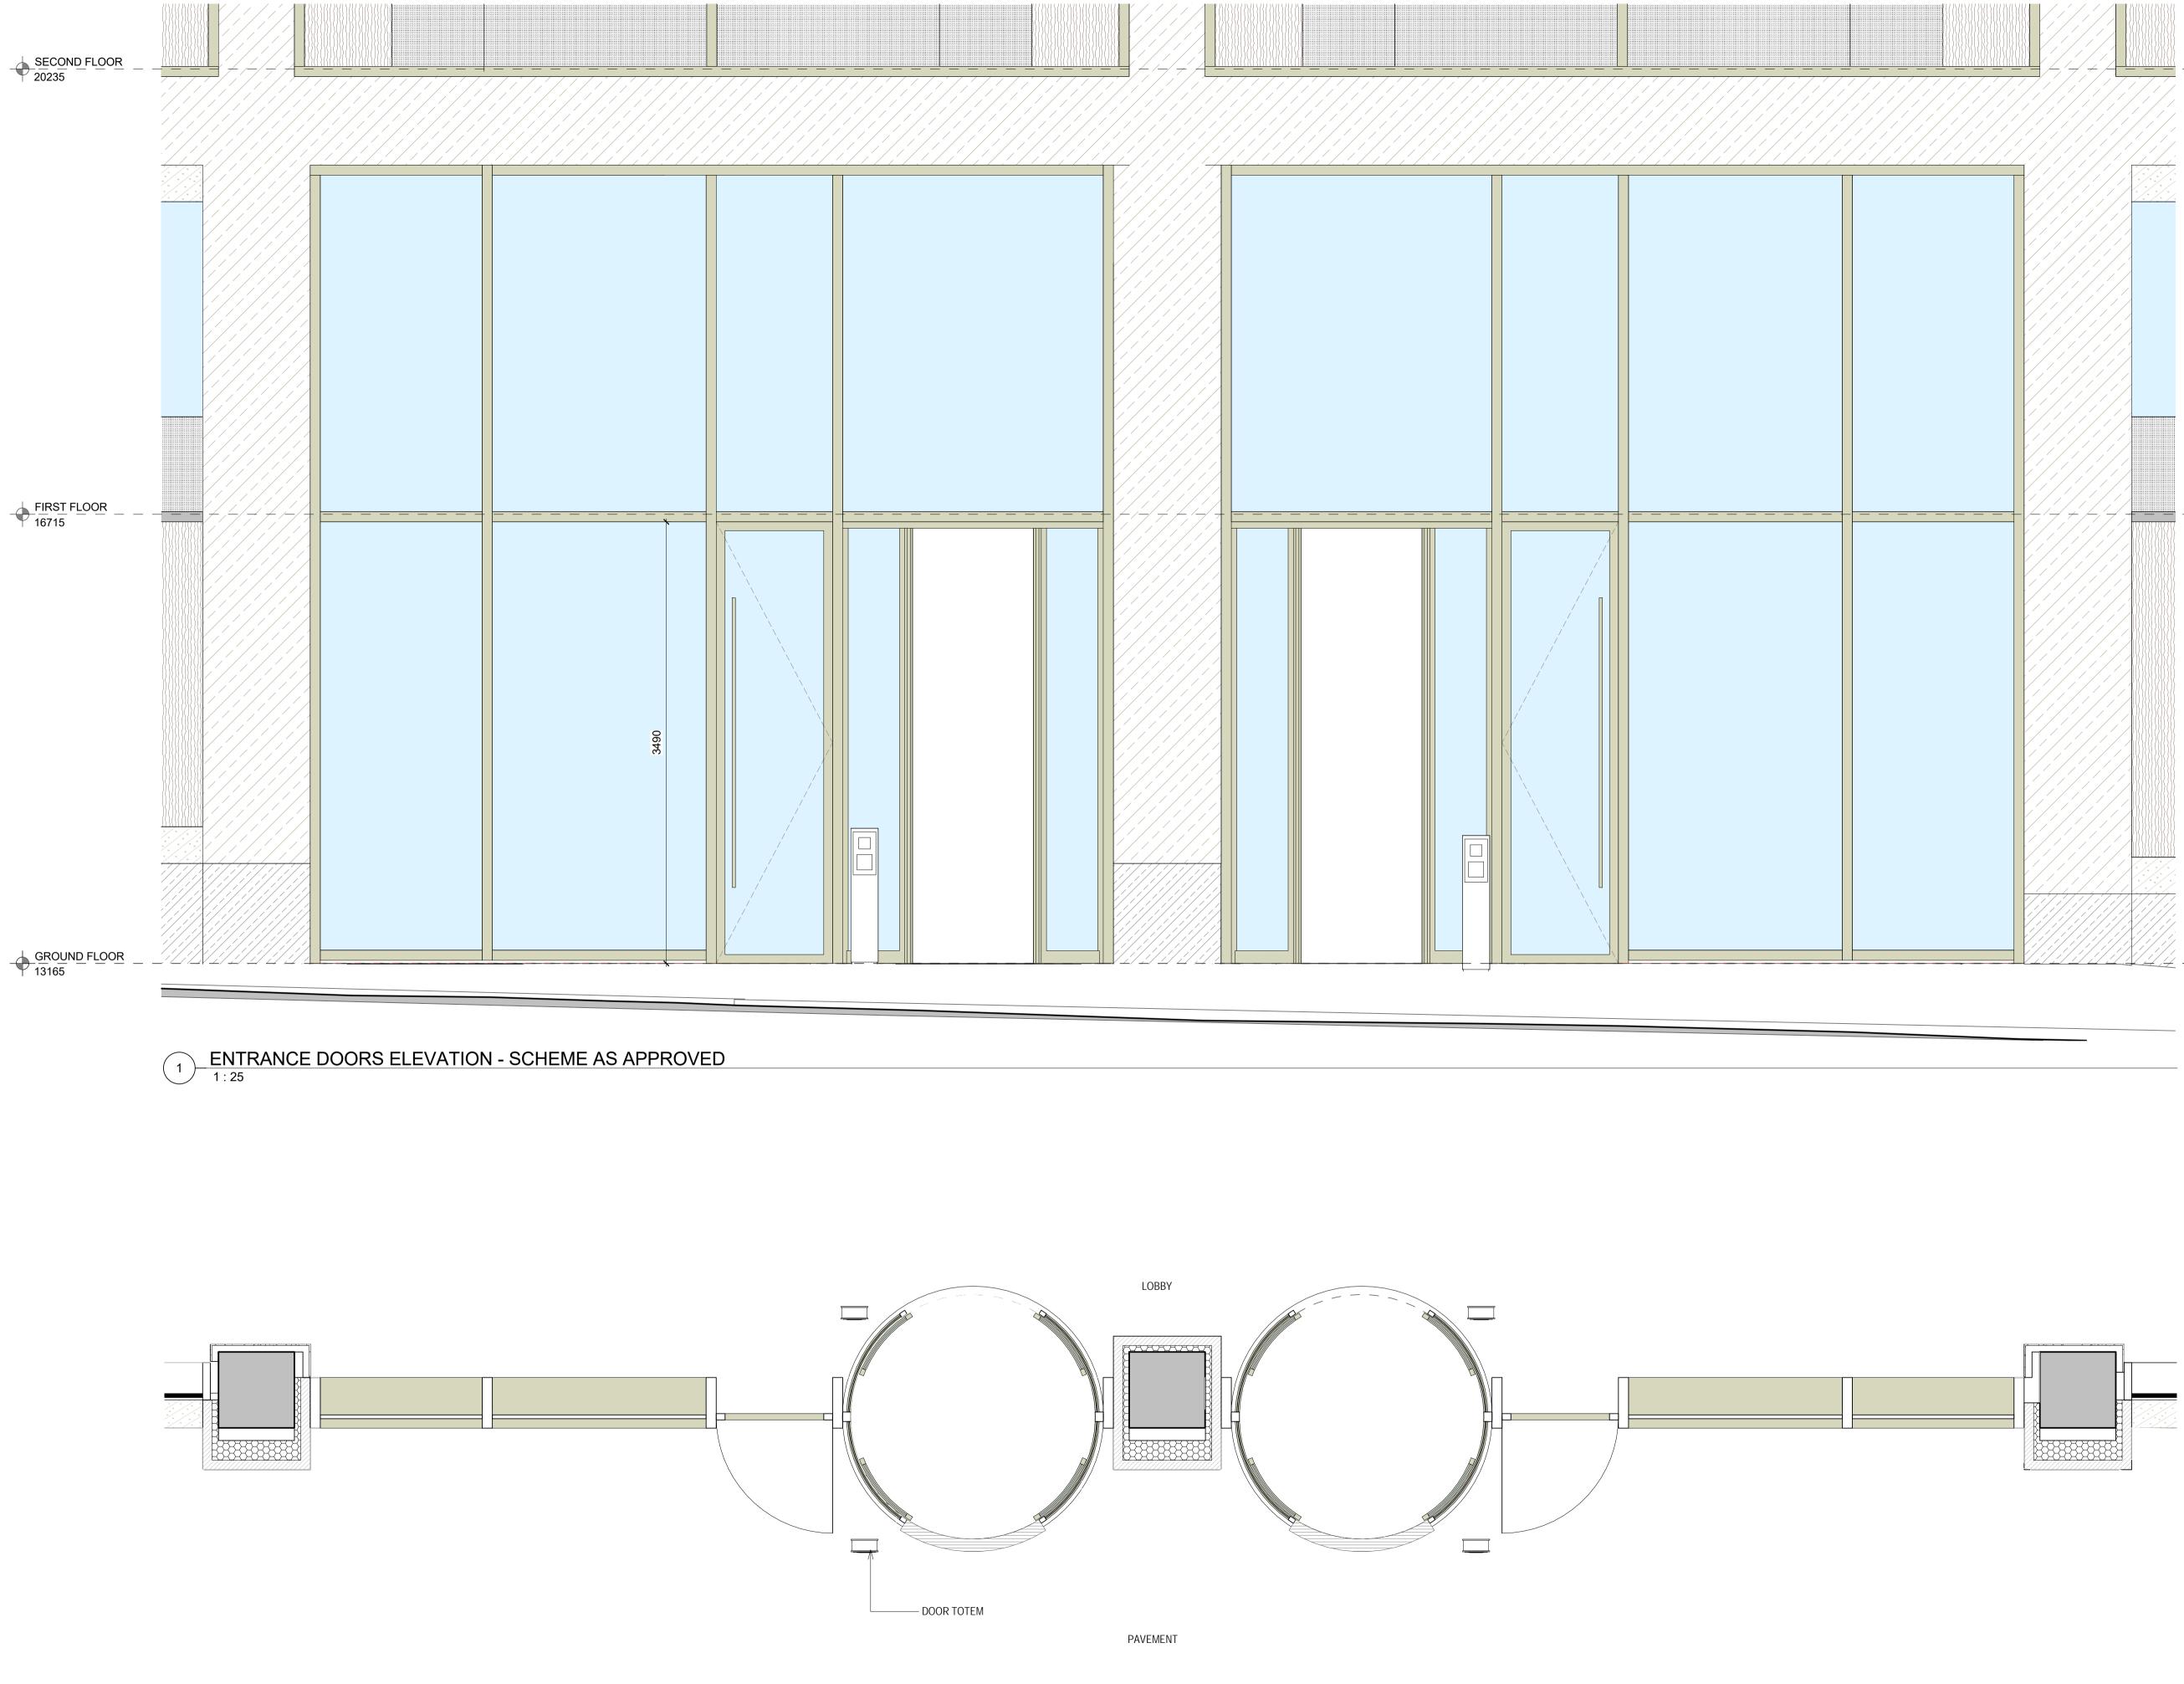

ENTRANCE DOORS PLAN - SCHEME AS APPROVED (2)-1 : 25

| CLIENT         | AA & DB                                                        |                             |          |                                   |  |
|----------------|----------------------------------------------------------------|-----------------------------|----------|-----------------------------------|--|
| PROJECT        | 17 CHARTERHOUSE ST.                                            |                             |          |                                   |  |
| DRAWING        | ENTRANCE DOORS - PLAN AND<br>ELEVATION - SCHEME AS<br>APPROVED |                             |          |                                   |  |
| SCALE          | 1: 25 @A1<br>1: 50 @A3                                         | STATUS                      |          | NARY                              |  |
| DRAWN          | · —                                                            |                             |          | UCTION                            |  |
| CHECKED        | SP                                                             |                             | AS BUILT | -                                 |  |
| DRAWING<br>NO. | P17-059                                                        | A-07-ELE-2                  | 9        | P1                                |  |
|                | proj.                                                          | role series. floor/ type. n | ю.       | rev.                              |  |
| MCM            |                                                                |                             |          |                                   |  |
|                | MCM Architecture Limited<br>71 Hopton Street London SE1 9LR    |                             |          | T 020 7902 0900<br>www.mcm-uk.com |  |
| ·····          |                                                                |                             |          |                                   |  |