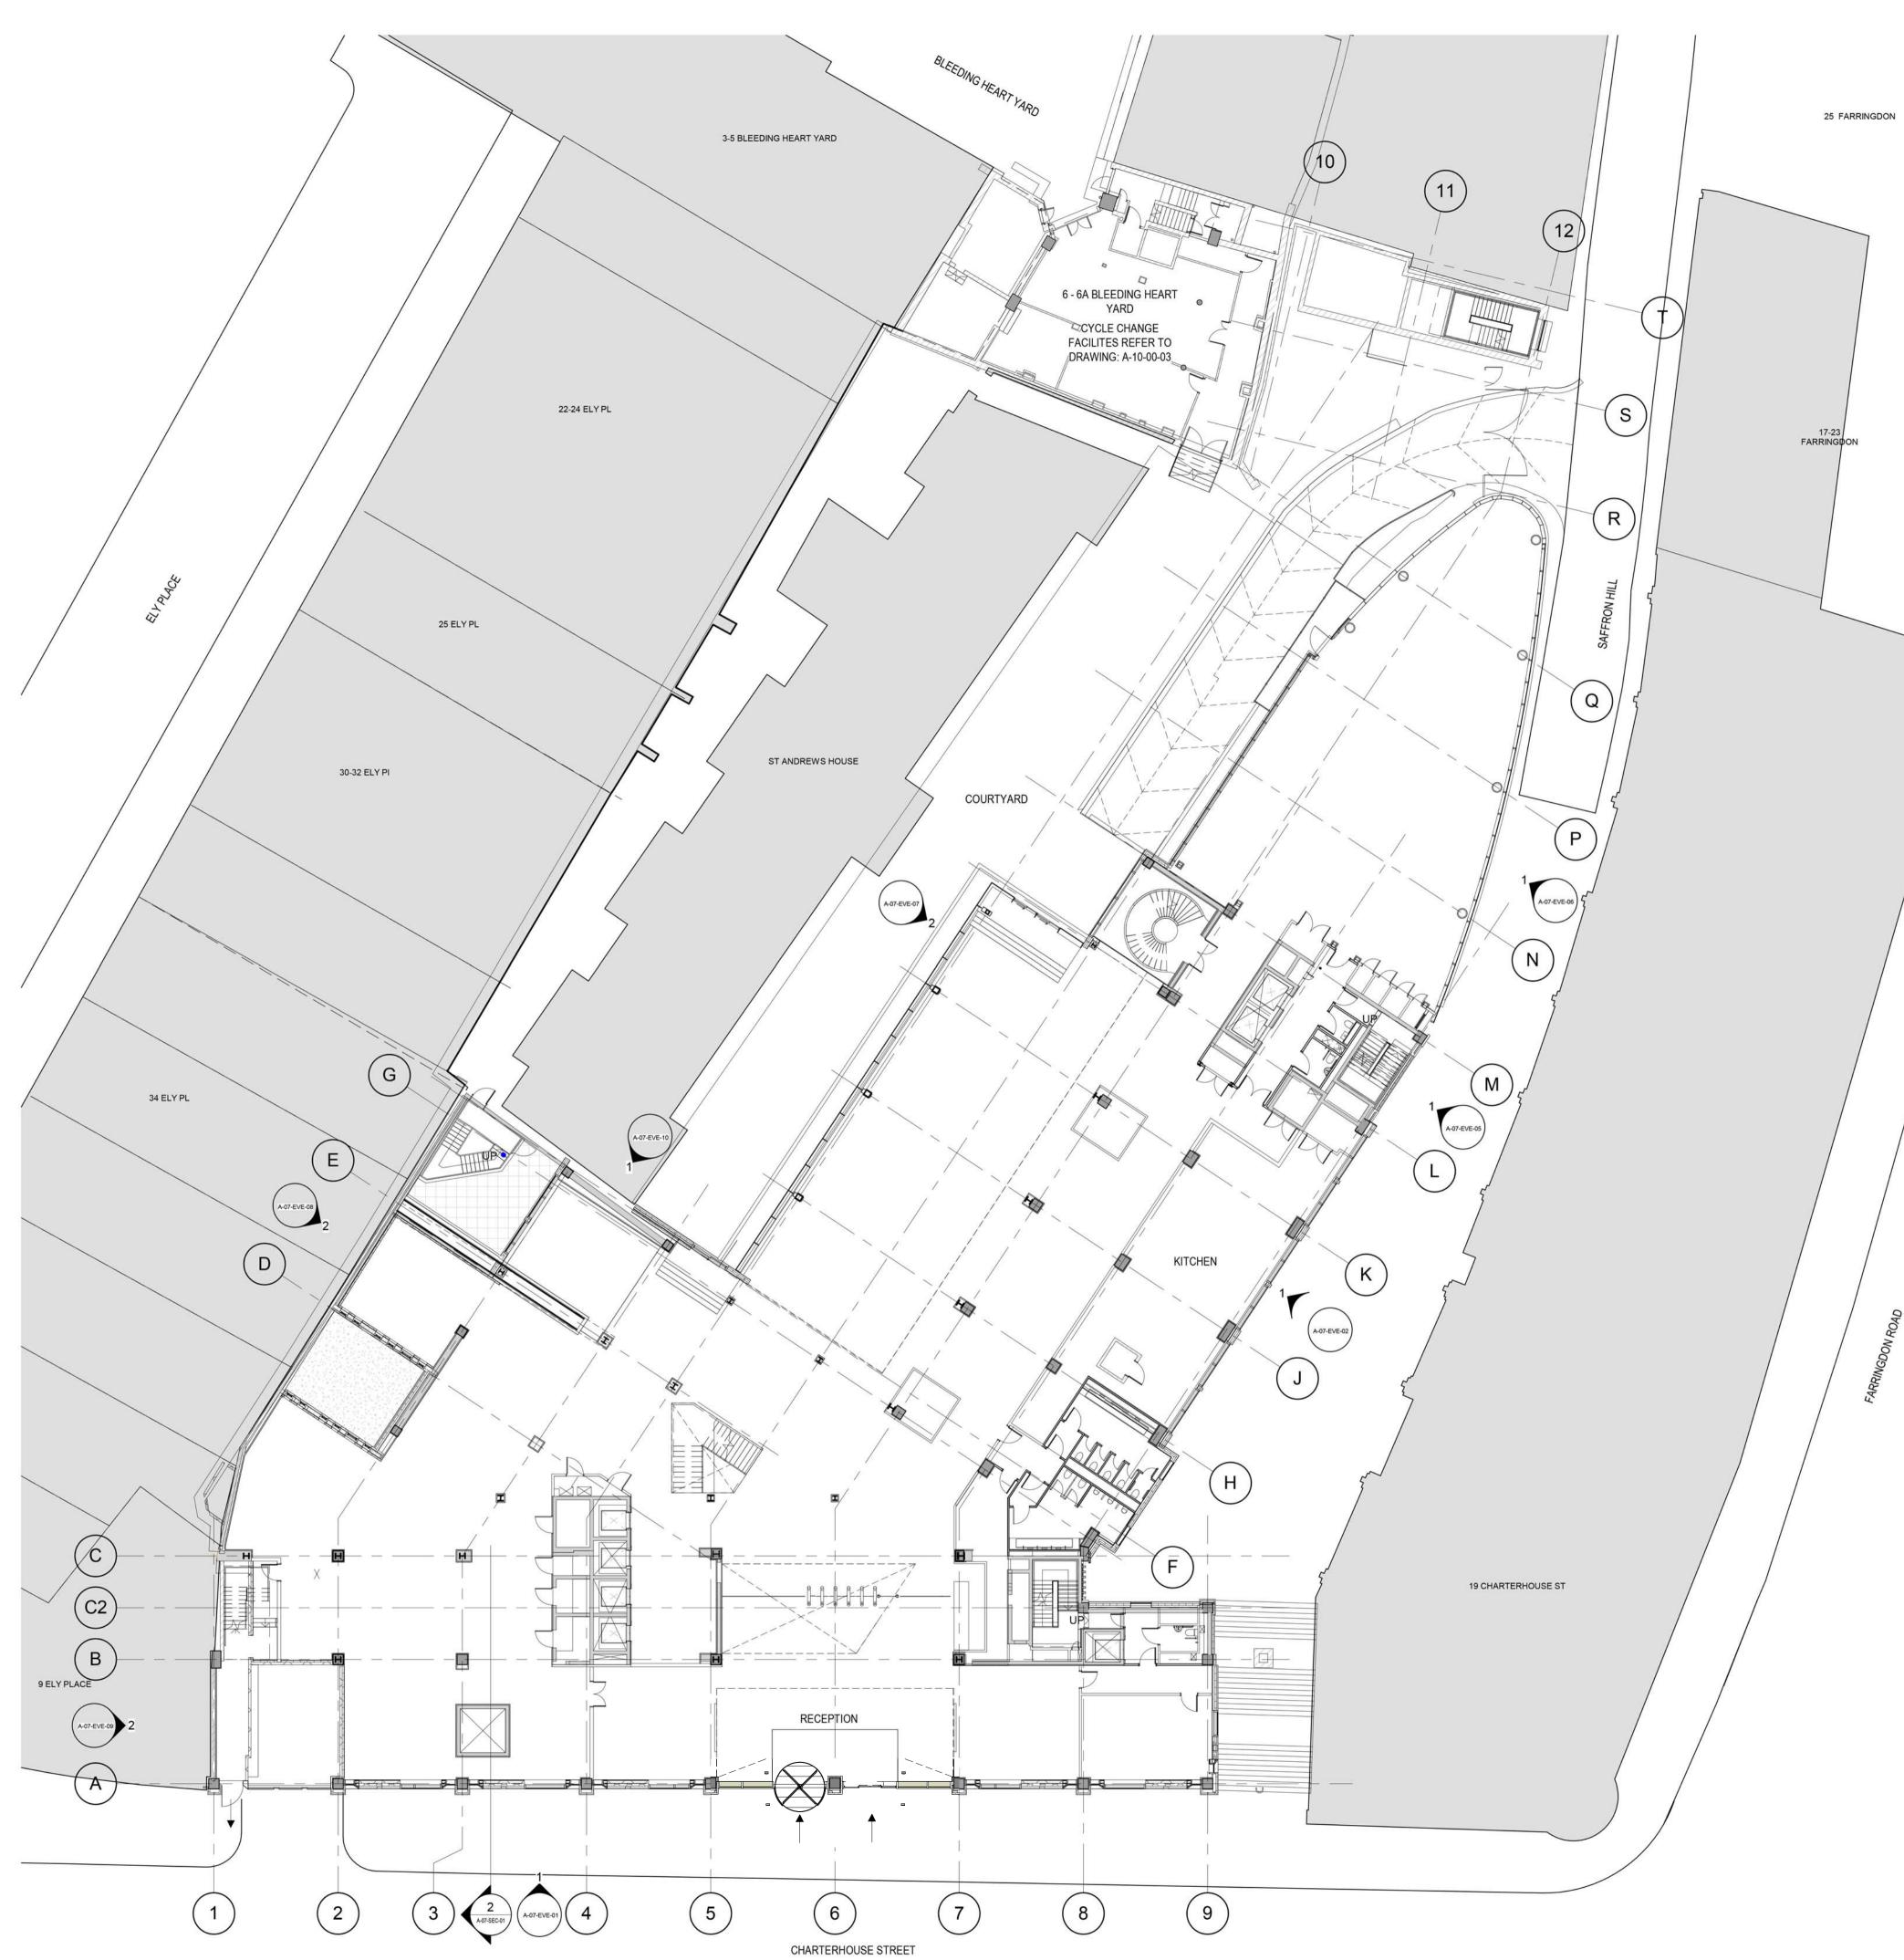

| CLIENT<br>PROJECT | AA & DB<br>17 CHARTERHOUSE ST.                                 |         |                                                              |                          |  |  |
|-------------------|----------------------------------------------------------------|---------|--------------------------------------------------------------|--------------------------|--|--|
| DRAWING           | PROPOSED GROUND FLOOR PLAN                                     |         |                                                              |                          |  |  |
| SCALE             | 1: 200 @A1                                                     | STATUS  |                                                              | NARY                     |  |  |
| DRAWN<br>CHECKED  |                                                                |         | <ul> <li>TENDER</li> <li>CONSTR</li> <li>AS BUILT</li> </ul> |                          |  |  |
| DRAWING<br>NO.    | P17-059                                                        | A-07-00 |                                                              | P4                       |  |  |
| -                 | proj.<br><b>MCM</b> Architecture Limi<br>71 Hopton Street Lond |         | T 020 7902                                                   | rev.<br>0900<br>n-uk.com |  |  |