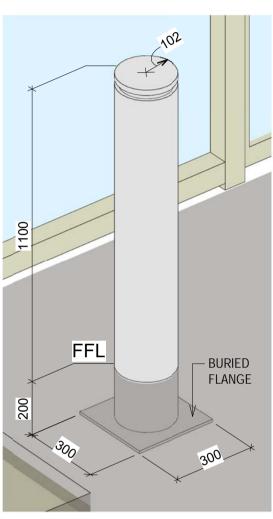

1 ELEVATION - ENTRANCE WITH BOLLARDS - REVISED PROPOSAL

2 PLAN - ENTRANCE WITH BOLLARDS - REVISED PROPOSAL

PAVEMENT

CARRIAGE WAY

 $\smile$ 

Brand: Marshalls GE-BL-00011 Geo 204mm Blind Buried Flange Weight: 18Kg Colour: Natural S/S Mounting Type: Buried Flange Body/Frame Material: S/S Grade 316 Bead Blasted