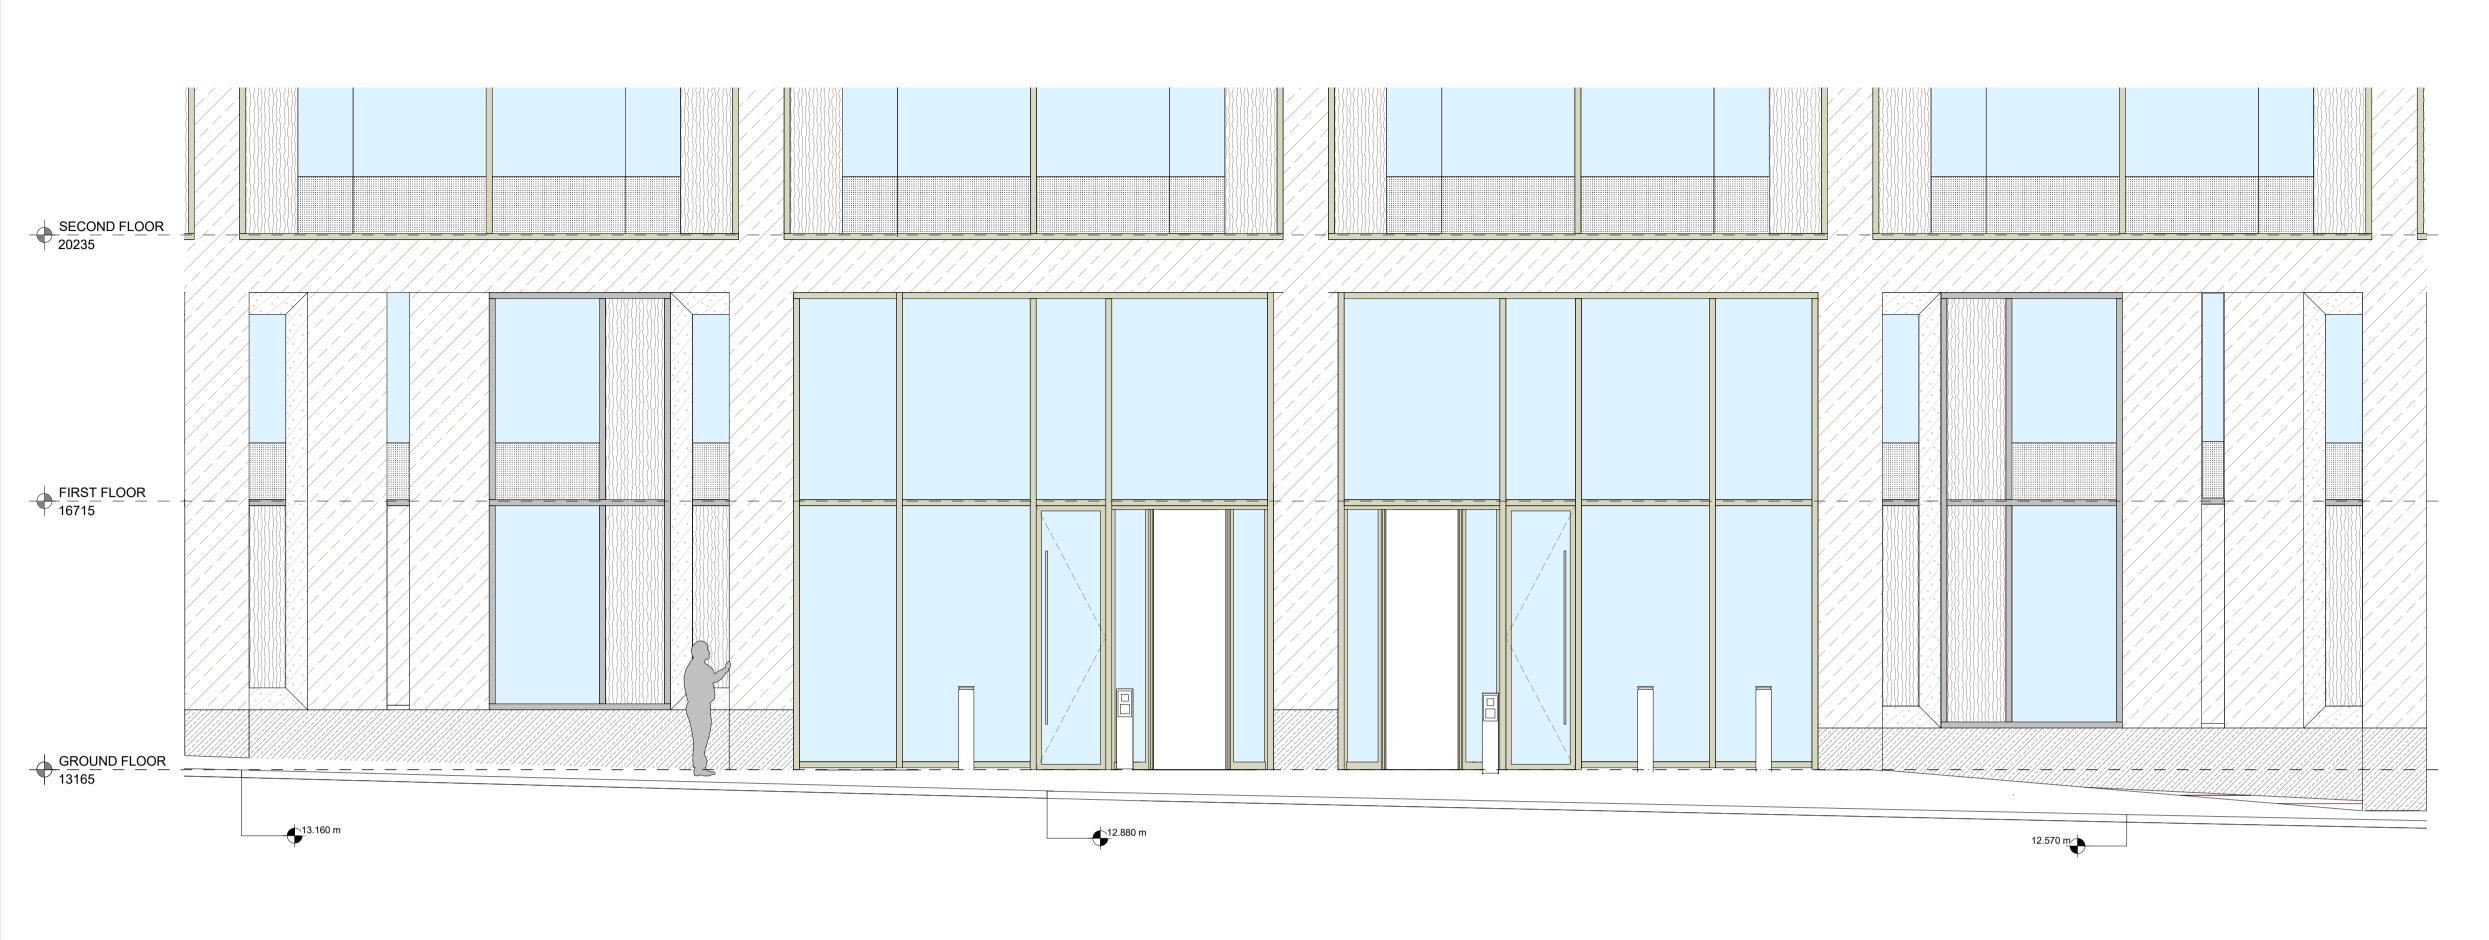

1 ELEVATION - ENTRANCE WITH BOLLARDS - REVISED PROPOSAL

2 PLAN - ENTRANCE WITH BOLLARDS - REVISED PROPOSAL

PAVEMENT

CARRIAGE WAY

 $\smile$ 

Brand: Marshalls GE-BL-00011 Geo 204mm Blind Buried Flange Weight: 18Kg Colour: Natural S/S Mounting Type: Buried Flange Body/Frame Material: S/S Grade 316 Bead Blasted