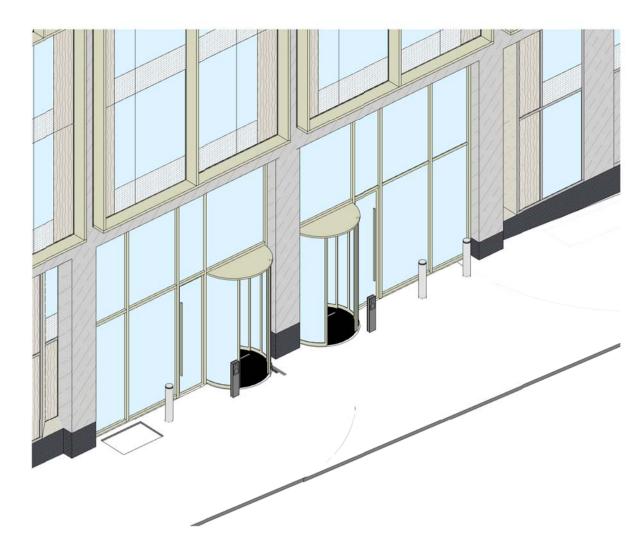

1 ELEVATION - ENTRANCE WITH BOLLARDS - REVISED PROPOSAL

2 PLAN - ENTRANCE WITH BOLLARDS - REVISED PROPOSAL

PAVEMENT

CARRIAGE WAY

 $\smile$ 

Brand: Marshalls GE-BL-00011 Geo 204mm Blind Buried Flange Weight: 18Kg Colour: Natural S/S Mounting Type: Buried Flange Body/Frame Material: S/S Grade 316 Bead Blasted