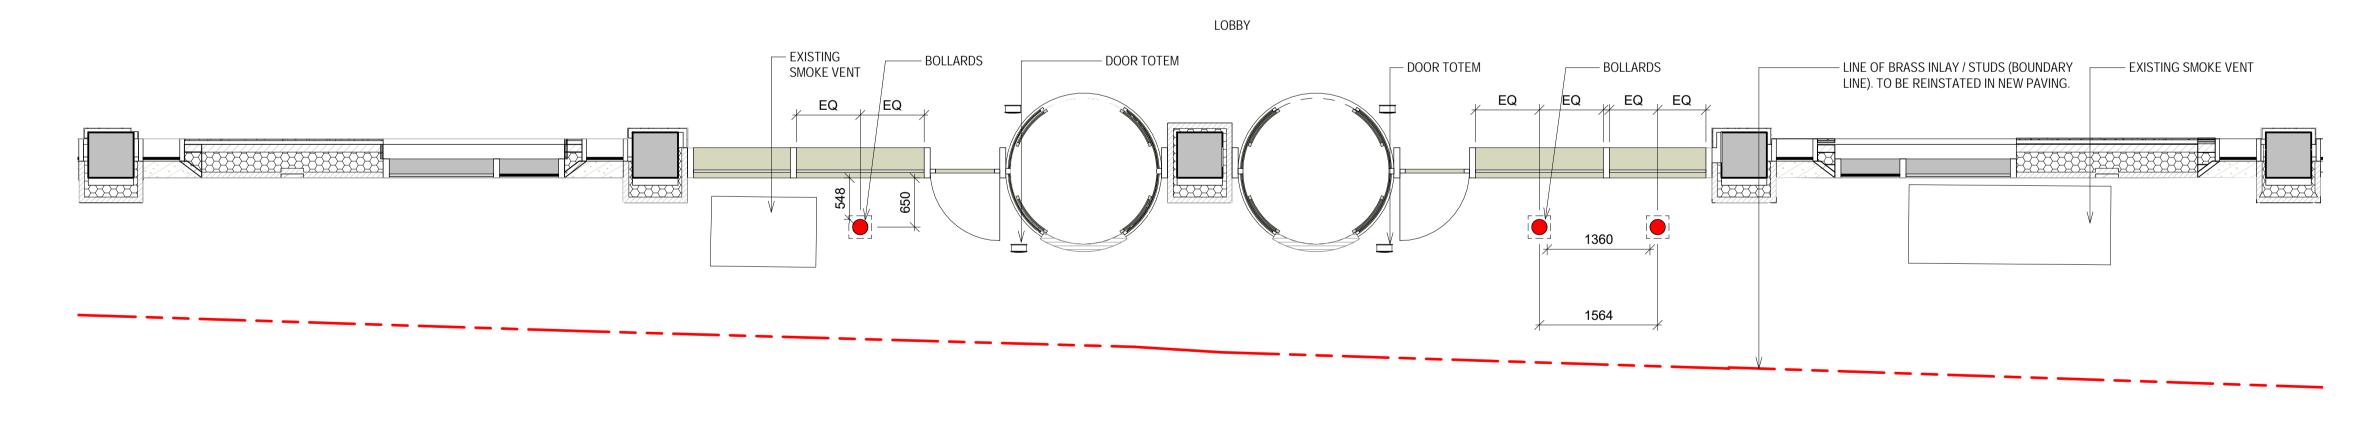

1 ELEVATION - ENTRANCE WITH BOLLARDS - REVISED PROPOSAL

2 PLAN - ENTRANCE WITH BOLLARDS - REVISED PROPOSAL

PAVEMENT

CARRIAGE WAY

 $\smile$ 

Brand: Marshalls GE-BL-00011 Geo 204mm Blind Buried Flange Weight: 18Kg Colour: Natural S/S Mounting Type: Buried Flange Body/Frame Material: S/S Grade 316 Bead Blasted