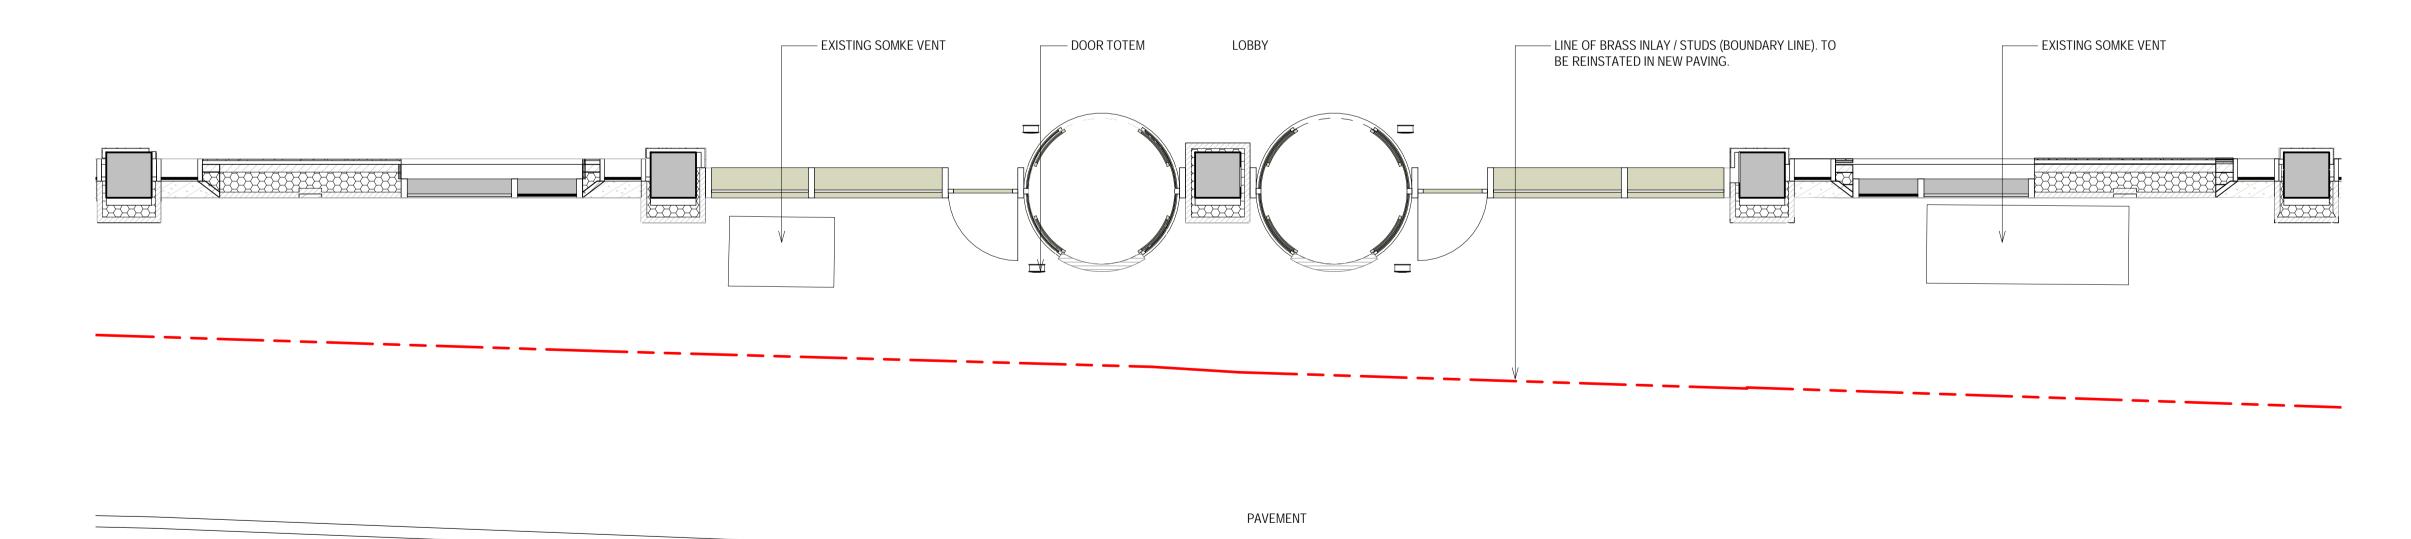

CARRIAGE WAY

| 0                                                                                                                                                                                                                                                                                                                                                                                                                                                                                                                                                                                                                                                                                                                                                                                                                                                                                                    | 1 2                                                                                                                                                  |               |                   | 5m                         |
|------------------------------------------------------------------------------------------------------------------------------------------------------------------------------------------------------------------------------------------------------------------------------------------------------------------------------------------------------------------------------------------------------------------------------------------------------------------------------------------------------------------------------------------------------------------------------------------------------------------------------------------------------------------------------------------------------------------------------------------------------------------------------------------------------------------------------------------------------------------------------------------------------|------------------------------------------------------------------------------------------------------------------------------------------------------|---------------|-------------------|----------------------------|
| DO NOT SCALE ANY DIMENSIONS OFF THIS DRAWING. ANY DISCREPANCIES BETWEEN<br>THIS DRAWING AND OTHER INFORMATION ARE TO BE REFERRED TO MCM ARCHITECTURE<br>LIMITED. WHERE THE DRAWING RELATES TO AN EXISTING BUILDING OR COMPLETED<br>CONSTRUCTION THE CONTRACTOR IS RESPONSIBLE FOR CHECKING THAT THERE<br>IS NO CONFLICT BETWEEN ACTUAL BUILDING DIMENSIONS AND DRAWING DIMENSIONS.<br>IN THE EVENT OF DISCREPANCIES BETWEEN THIS DRAWING AND SUBCONTRACTOR'S<br>APPROVED WORKING DRAWINGS FOR RELEVANT BUILDING COMPONENTS, THE<br>SUBCONTRACTOR'S DRAWINGS FOR RELEVANT BUILDING COMPONENTS, THE<br>SUBCONTRACTOR'S DRAWING SHALL TAKE PRECEDENCE. ANY CONFLICTS ARISING<br>OUT OF INFORMATION AS NOTED ABOVE MUST BE REPORTED IMMEDIATELY TO MCM<br>ARCHITECTURE LIMITED. THIS DRAWING IS THE COPYRIGHT OF MCM ARCHITECTURE<br>LIMITED. ALL DIMENSIONS ARE IN MILLIMETRES UNLESS OTHERWISE STATED. |                                                                                                                                                      |               |                   |                            |
| CDM REGULATION                                                                                                                                                                                                                                                                                                                                                                                                                                                                                                                                                                                                                                                                                                                                                                                                                                                                                       |                                                                                                                                                      |               |                   |                            |
| HAZARDS                                                                                                                                                                                                                                                                                                                                                                                                                                                                                                                                                                                                                                                                                                                                                                                                                                                                                              |                                                                                                                                                      | DATE<br>ADDED | DATE<br>MITIGATED | RISK<br>ASSESSMENT<br>DATE |
|                                                                                                                                                                                                                                                                                                                                                                                                                                                                                                                                                                                                                                                                                                                                                                                                                                                                                                      |                                                                                                                                                      |               |                   |                            |
| P1 18.<br>REV DA                                                                                                                                                                                                                                                                                                                                                                                                                                                                                                                                                                                                                                                                                                                                                                                                                                                                                     | 06.18 ISSUED FOR P<br>TE PURPOSE OF ISS                                                                                                              |               |                   | SP                         |
| CLIENT AA & DB<br>PROJECT 17 CHARTERHOUSE ST.                                                                                                                                                                                                                                                                                                                                                                                                                                                                                                                                                                                                                                                                                                                                                                                                                                                        |                                                                                                                                                      |               |                   |                            |
| SCALE                                                                                                                                                                                                                                                                                                                                                                                                                                                                                                                                                                                                                                                                                                                                                                                                                                                                                                | NG CHARTERHOUSE STREET<br>ENTRANCE WITHOUT BOLLARDS -<br>SCHEME AS APPROVED   ALE 1: 50 @A1<br>1: 100 @A3<br>NN STATUS<br>TE ■ PRELIMINARY<br>TENDER |               |                   |                            |
| CHECKED                                                                                                                                                                                                                                                                                                                                                                                                                                                                                                                                                                                                                                                                                                                                                                                                                                                                                              |                                                                                                                                                      |               | $\square$ CONS    |                            |