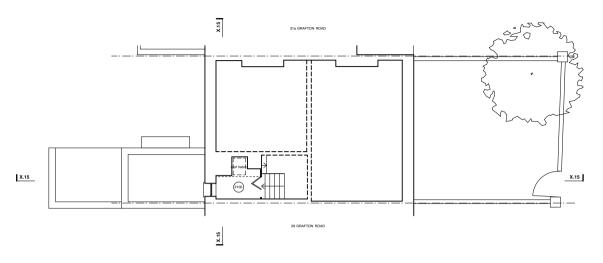

4099-X.02\_A

Notes

FIRST FLOOR

**GROUND FLOOR** 

A Ammendments following Planning Officer comments 18.06.26

1-5 Offord Street London N1 1DH

studio@4orm.co.uk www.4orm.co.uk

Project 31 Grafton Road London NW5 3DX

Drawing Title
Existing Ground and First
Floor Plan

Drawing Status
PLANNING

 Date
 Scale @ A3
 Drawn

 Apr 2018
 1:100
 LCR

Drawing Number

4099-X.03\_A

lotes

THIRD FLOOR