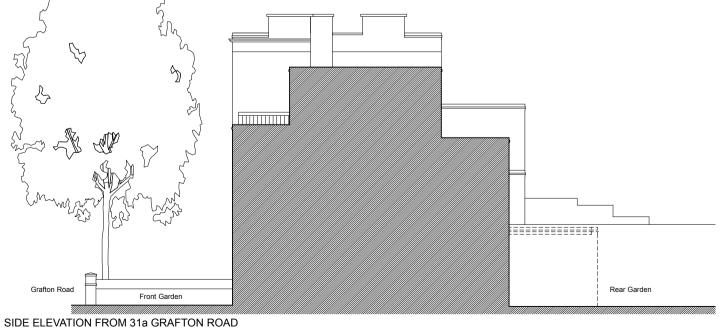

 Apr 2018
 1:100
 LCR

Drawing Number

4099-X.10

SIDE ELEVATION FROM 29 GRAFTON ROAD

1-5 Offord Street London N1 1DH

studio@4orm.co.uk www.4orm.co.uk

Project

31 Grafton Road London NW5 3DX Drawing Title

Existing Side Elevations

Drawing Status PLANNING

Date Scale @ A3 Drawn LCR Apr 2018 1:100

Drawing Number

4099-X.11

LONG SECTION SHORT SECTION

A Ammendments following Planning Officer comments 18.06.26