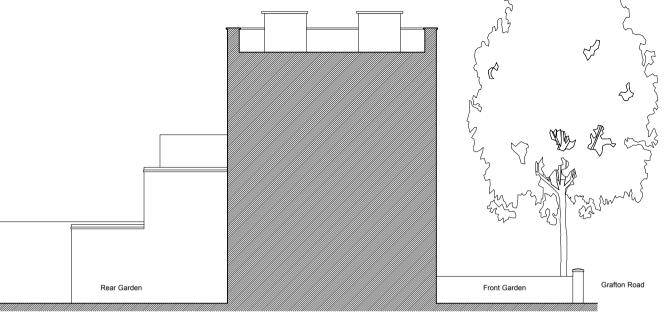

 Apr 2018
 1:100
 LCR

Drawing Number

4099-X.10

SIDE ELEVATION FROM 29 GRAFTON ROAD

1-5 Offord Street London N1 1DH

studio@4orm.co.uk www.4orm.co.uk

Project

31 Grafton Road London NW5 3DX Drawing Title

Existing Side Elevations

Drawing Status PLANNING

Date Scale @ A3 Drawn LCR Apr 2018 1:100

Drawing Number

4099-X.11

LONG SECTION SHORT SECTION

A Ammendments following Planning Officer comments 18.06.26