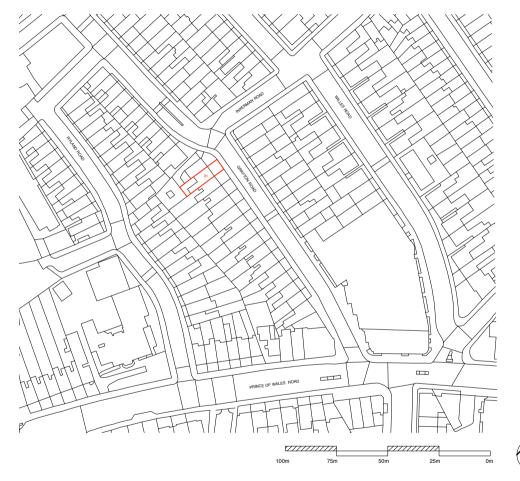

A Ammendments following
Planning Officer comments 18.06.26

1-5 Offord Street London N1 1DH

studio@4orm.co.uk www.4orm.co.uk

Project 31 Grafton Road London NW5 3DX

Drawing Title Location Plan

Drawing Status PLANNING

Date Scale @ A3 Drawn Apr 2018 1:1250 LCR

Drawing Number

4099-X.01\_A

INKERMAN ROAD MILES HOR ALMO POR CHARTON HOLD 31a 31 29 31b 10m 20m 30m 

Do not scale from this drawing. Dimensions are to be verified on site prior to construction.