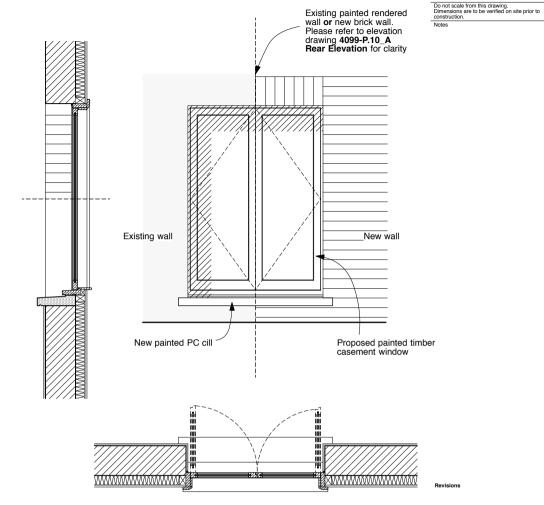

 Apr 2018
 1:100
 LCR

Drawing Number

4099-P.11

EXISTING REAR WINDOW DETAILS - 1.20 SCALE

PROPOSED REAR WINDOW DETAILS - 1.20 SCALE

## 4orm

1-5 Offord Street London N1 1DH

studio@4orm.co.uk www.4orm.co.uk

Project 31 Grafton Road London NW5 3DX

Drawing Title

Existing & Proposed Rear Window Details

Drawing Status

PLANNING

 Date
 Scale @ A3
 Drawn

 Apr 2018
 1:20
 JW

Drawing Number

4099-P.12

LONG SECTION SHORT SECTION

4orm

1-5 Offord Street London N1 1DH

studio@4orm.co.uk www.4orm.co.uk