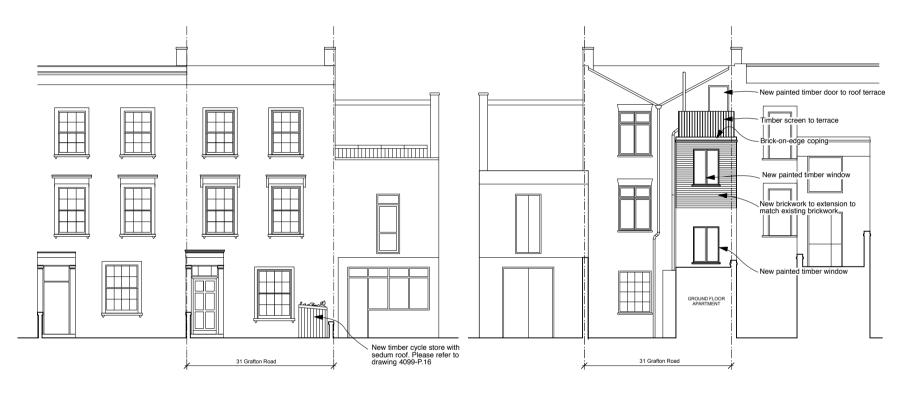

Project 31 Grafton Road London NW5 3DX

Drawing Title

Proposed Front and Back Elevation

Drawing Status

PLANNING

Date Scale @ A3 Drawn LCR Apr 2018 1:100

Drawing Number

4099-P.10\_A