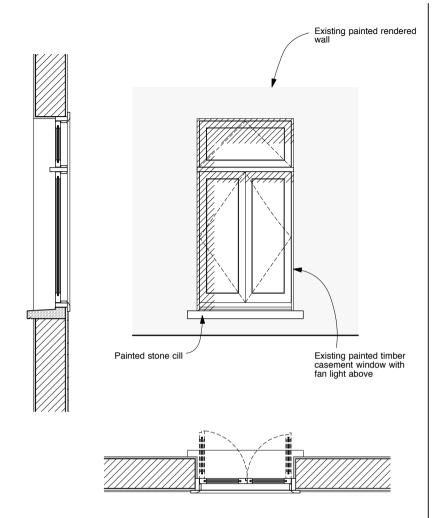

 Apr 2018
 1:100
 LCR

Drawing Number

4099-P.11

EXISTING REAR WINDOW DETAILS - 1.20 SCALE

PROPOSED REAR WINDOW DETAILS - 1.20 SCALE

## 4orm

1-5 Offord Street London N1 1DH

studio@4orm.co.uk www.4orm.co.uk

Project 31 Grafton Road London NW5 3DX

Drawing Title

Existing & Proposed Rear Window Details

Drawing Status

PLANNING