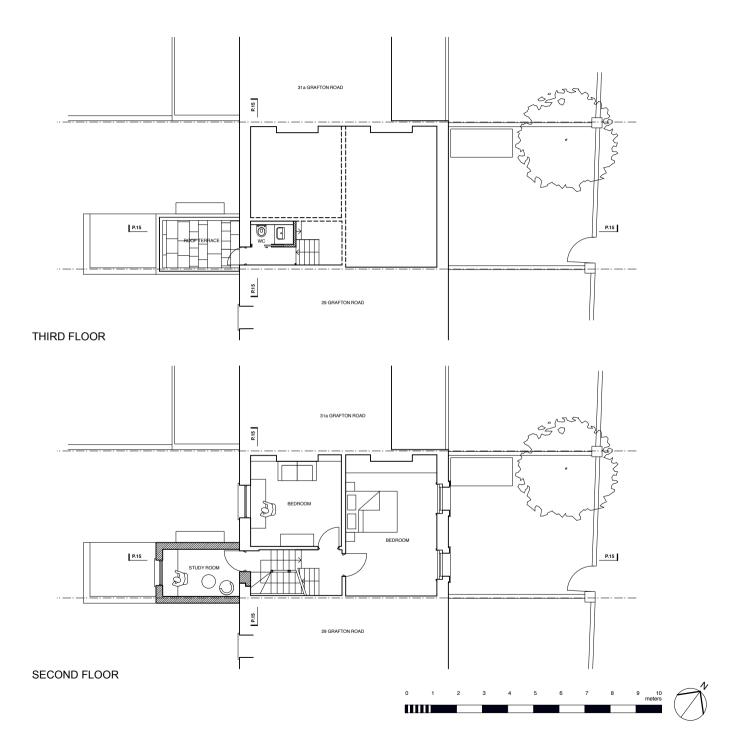

Project

31 Grafton Road London NW5 3DX

Drawing Title Proposed Second and Third Floor Plan

Drawing Status PLANNING

Date Scale @ A3 Drawn LCR Apr 2018 1:100

Drawing Number

4099-P.04\_A

**ROOF PLAN** 