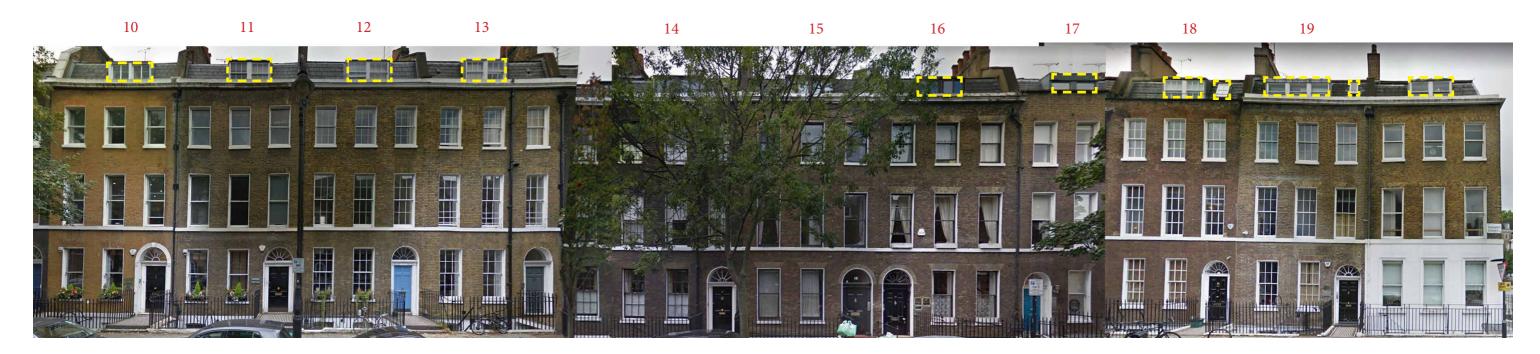

Properties along 41 Doughty street

Applicant's site

Properties opposite 41 Doughty street

Two images above illustrate the properties along and opposite 41 Doughty street. As indicated above there are a variety of dormer window arrangement types along Doughty Street, this includes; 3no. and 2no. dormer windows, as well a a dormer window with a roof light arrangement. The amended proposal allows for the adjustment of the existing dormer to reduce its width and centralise to elevation. The proposed dormer window and conservation rooflight arrangement, as seen elsewhere on the street, would not have an adverse impact on appearance of the listed building nor character of the conservation area.