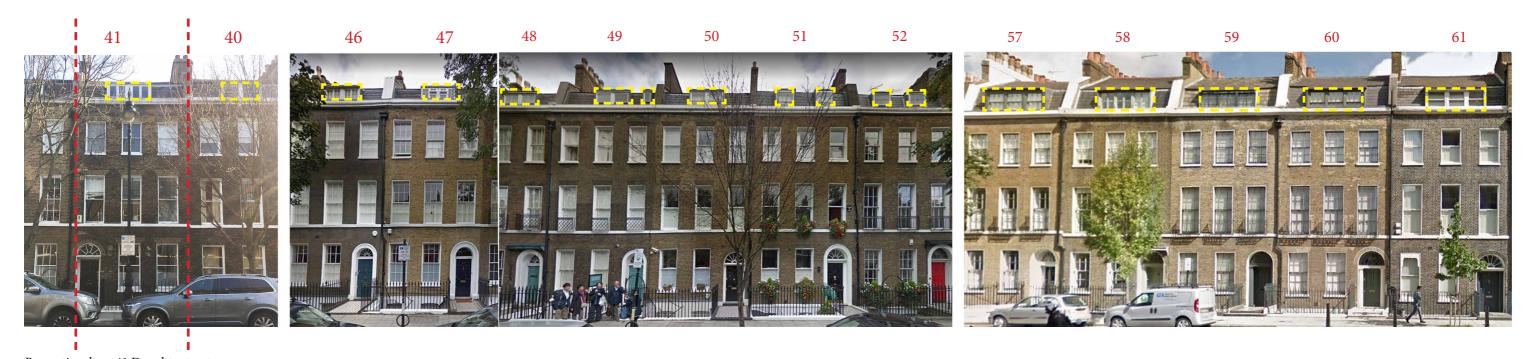

Properties along 41 Doughty street

Applicant's site

Properties opposite 41 Doughty street

Two images above illustrate the properties along and opposite 41 Doughty street. As indicated above there are a variety of dormer window arrangement types along Doughty Street, this includes; 3no. and 2no. dormer windows, as well a a dormer window with a roof light arrangement. The amended proposal allows for the adjustment of the existing dormer to reduce its width and centralise to elevation. The proposed dormer window and conservation rooflight arrangement, as seen elsewhere on the street, would not have an adverse impact on appearance of the listed building nor character of the conservation area.