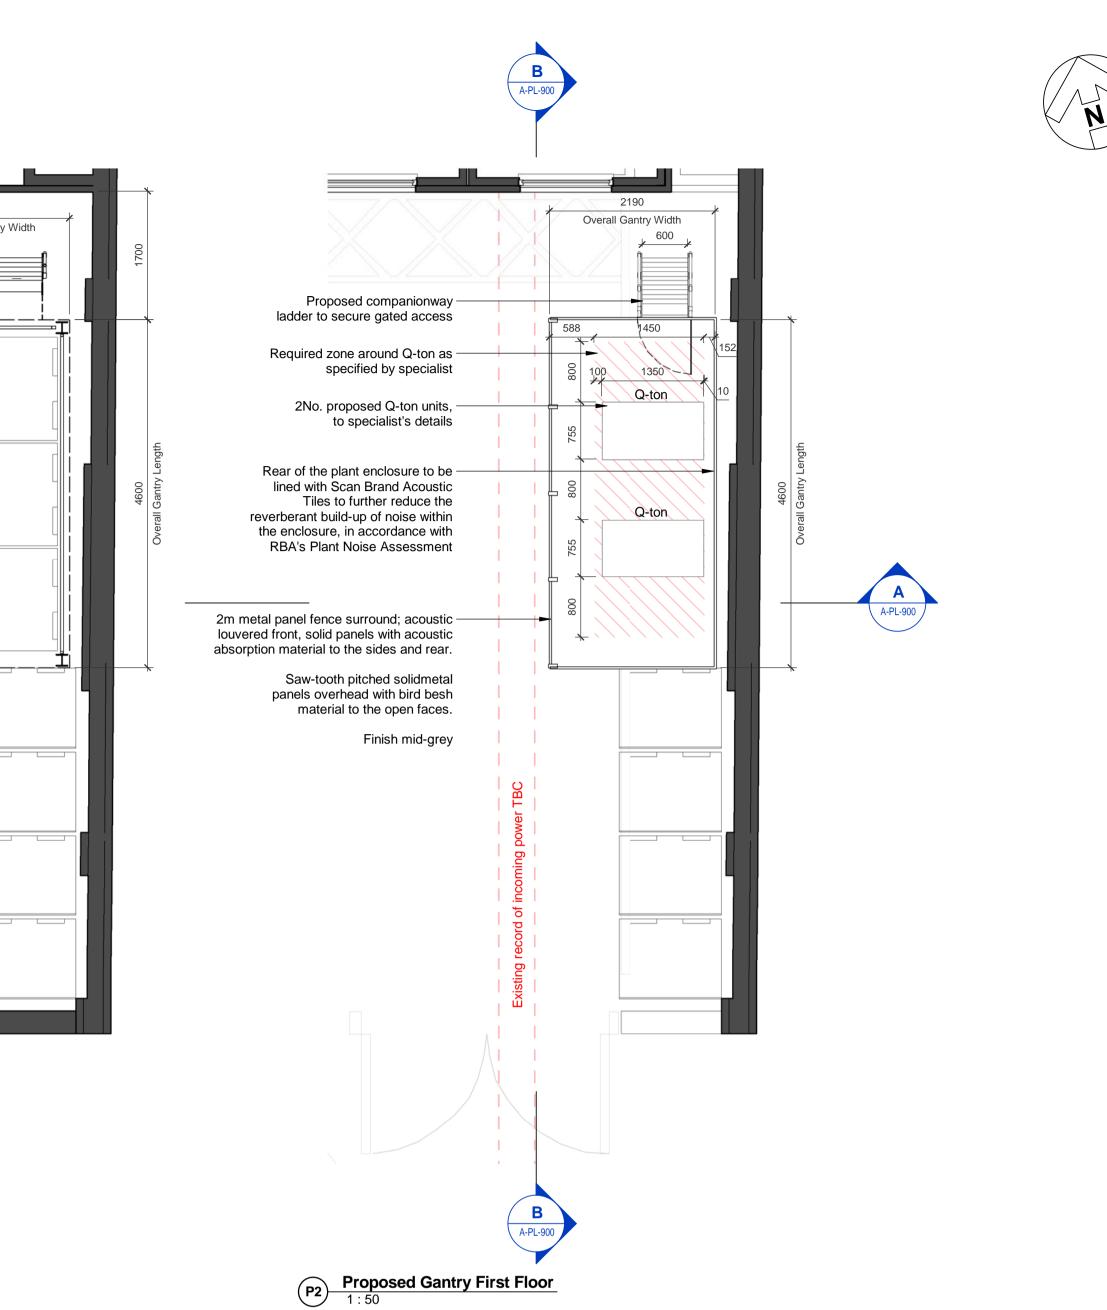

A Section A 1:50

 7No. existing external bins (1360mm wide x 1080mm deep), to remain accessible to students

| BY: JRP                                                         | CHECKED: DHB                                                        | DATE: 02/07/2018                                                                                                                                    |  |
|-----------------------------------------------------------------|---------------------------------------------------------------------|-----------------------------------------------------------------------------------------------------------------------------------------------------|--|
| Acoustic tiles note added to boundary wall to match RBA report. |                                                                     |                                                                                                                                                     |  |
| вү: AJ                                                          | CHECKED: DHB/ JRP                                                   | DATE: <b>27/06/2018</b>                                                                                                                             |  |
| Revised external plant                                          |                                                                     |                                                                                                                                                     |  |
| BY: AJ                                                          | CHECKED: DHB/ JRP                                                   | DATE: 27/04/2018                                                                                                                                    |  |
| Issued for Planning                                             |                                                                     |                                                                                                                                                     |  |
| BY: AJ                                                          | CHECKED: DHB/ JRP                                                   | DATE: 20/03/2018                                                                                                                                    |  |
|                                                                 |                                                                     |                                                                                                                                                     |  |
|                                                                 | es note ad<br>BY: AJ<br>ternal plan<br>BY: AJ<br>Planning<br>BY: AJ | es note added to boundary wall to i<br>BY: AJ CHECKED: DHB/ JRP<br>ternal plant<br>BY: AJ CHECKED: DHB/ JRP<br>Planning<br>BY: AJ CHECKED: DHB/ JRP |  |