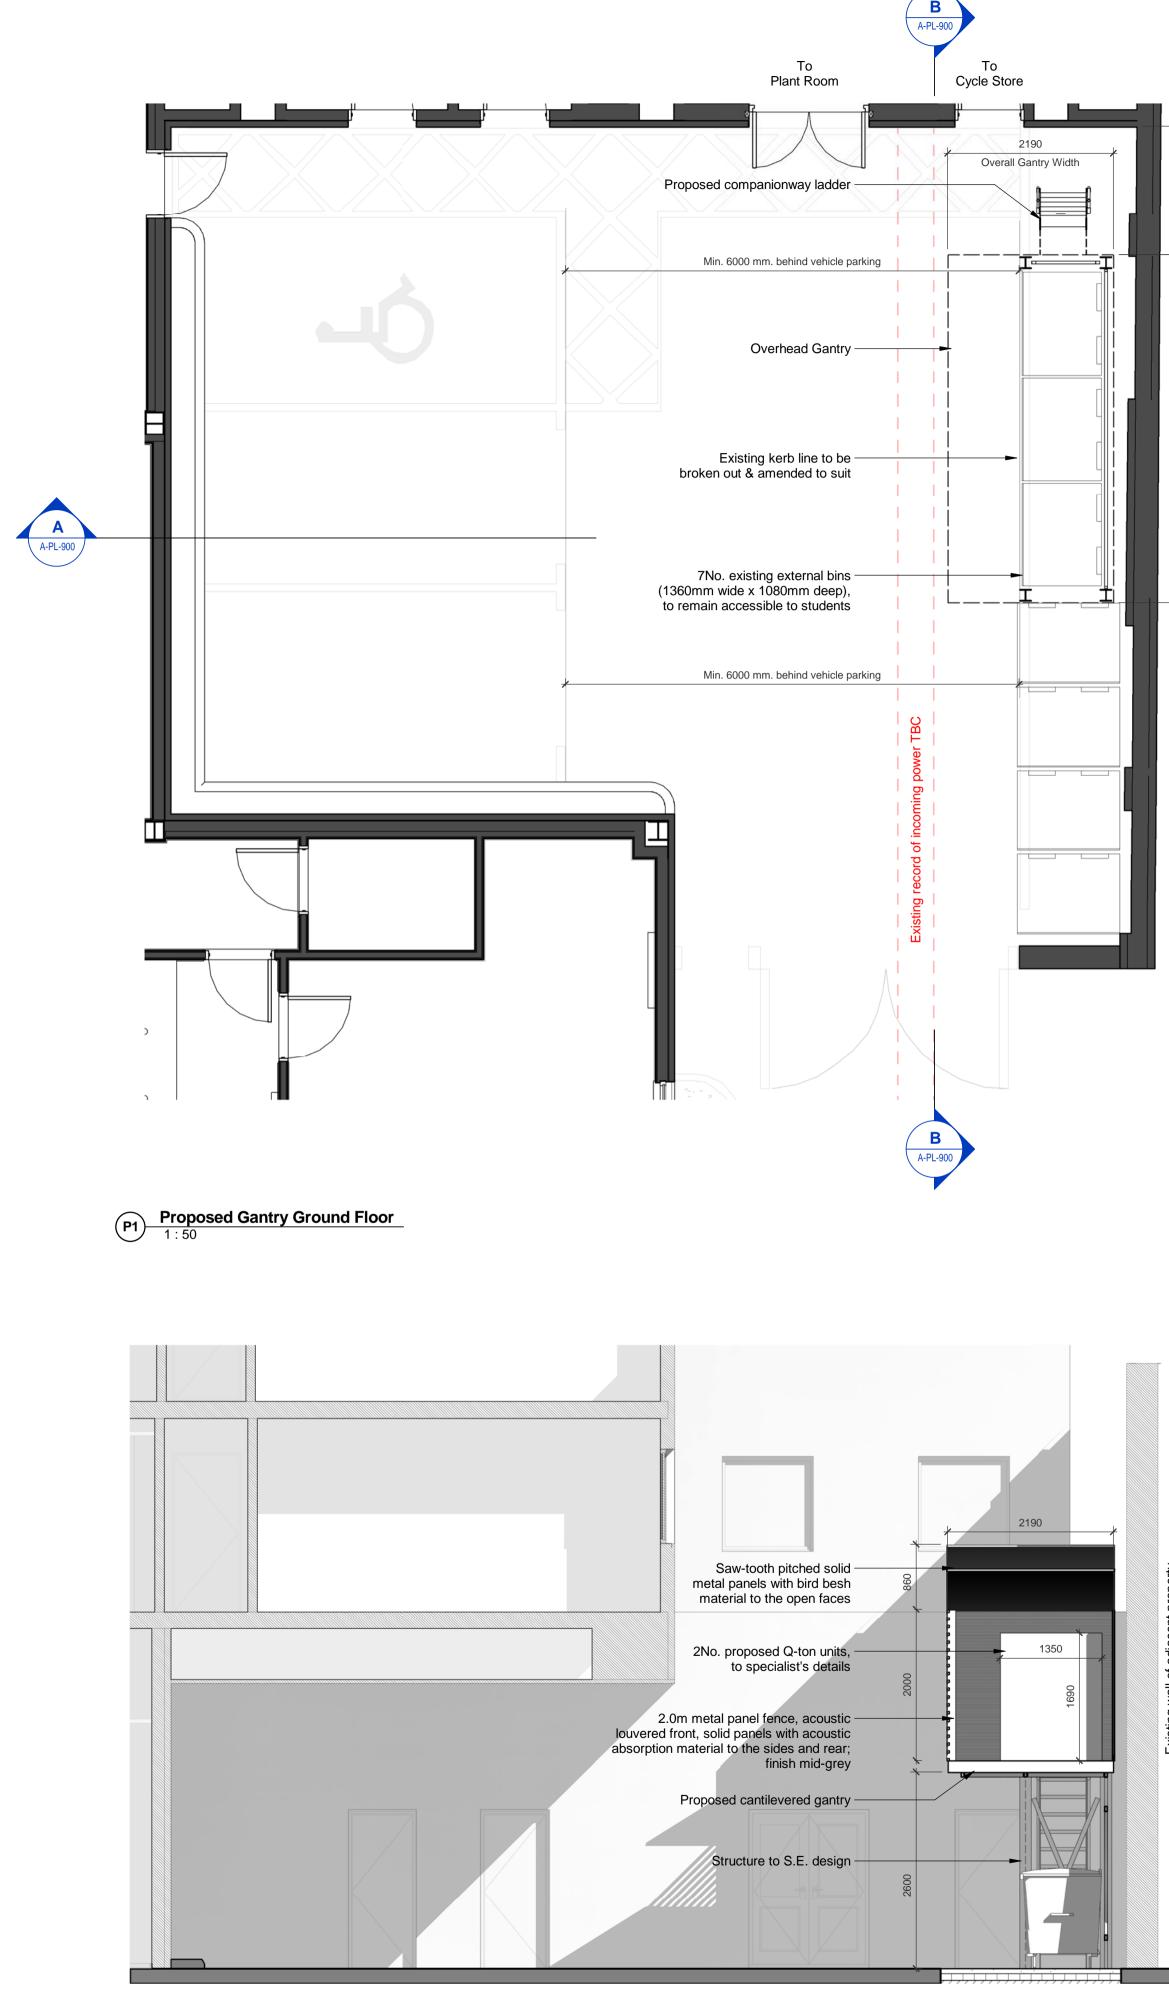

A Section A 1:50

 7No. existing external bins (1360mm wide x 1080mm deep), to remain accessible to students

| BY: JRP                                                         | CHECKED: DHB                                                        | DATE: 02/07/2018                                                                                                                                    |  |
|-----------------------------------------------------------------|---------------------------------------------------------------------|-----------------------------------------------------------------------------------------------------------------------------------------------------|--|
| Acoustic tiles note added to boundary wall to match RBA report. |                                                                     |                                                                                                                                                     |  |
| вү: AJ                                                          | CHECKED: DHB/ JRP                                                   | DATE: <b>27/06/2018</b>                                                                                                                             |  |
| Revised external plant                                          |                                                                     |                                                                                                                                                     |  |
| BY: AJ                                                          | CHECKED: DHB/ JRP                                                   | DATE: 27/04/2018                                                                                                                                    |  |
| Issued for Planning                                             |                                                                     |                                                                                                                                                     |  |
| BY: AJ                                                          | CHECKED: DHB/ JRP                                                   | DATE: 20/03/2018                                                                                                                                    |  |
|                                                                 |                                                                     |                                                                                                                                                     |  |
|                                                                 | es note ad<br>BY: AJ<br>ternal plan<br>BY: AJ<br>Planning<br>BY: AJ | es note added to boundary wall to i<br>BY: AJ CHECKED: DHB/ JRP<br>ternal plant<br>BY: AJ CHECKED: DHB/ JRP<br>Planning<br>BY: AJ CHECKED: DHB/ JRP |  |