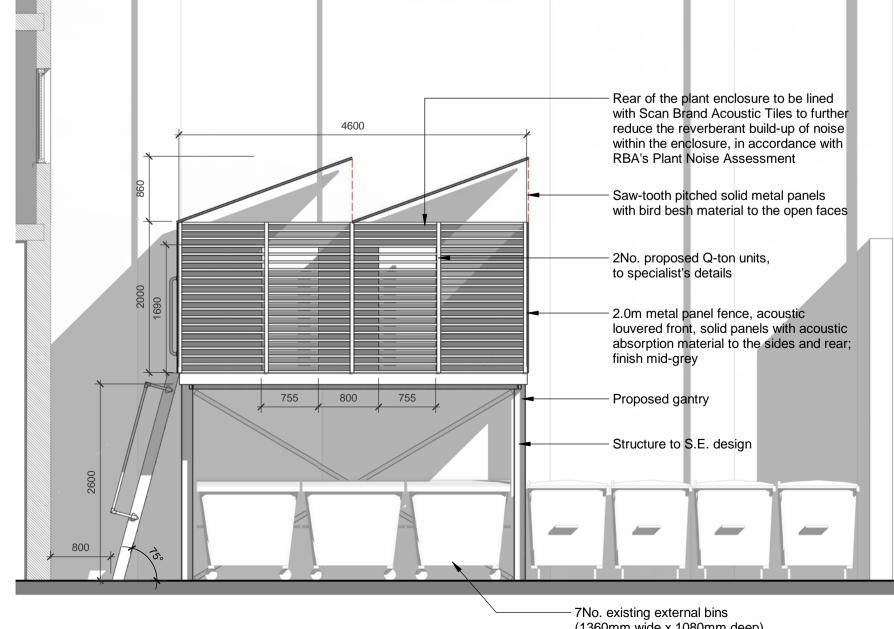

A Section A 1:50

 7No. existing external bins (1360mm wide x 1080mm deep), to remain accessible to students

| BY: JRP                                                         | CHECKED: DHB                                                        | DATE: 02/07/2018                                                                                                                                    |  |
|-----------------------------------------------------------------|---------------------------------------------------------------------|-----------------------------------------------------------------------------------------------------------------------------------------------------|--|
| Acoustic tiles note added to boundary wall to match RBA report. |                                                                     |                                                                                                                                                     |  |
| вү: AJ                                                          | CHECKED: DHB/ JRP                                                   | DATE: <b>27/06/2018</b>                                                                                                                             |  |
| Revised external plant                                          |                                                                     |                                                                                                                                                     |  |
| BY: AJ                                                          | CHECKED: DHB/ JRP                                                   | DATE: 27/04/2018                                                                                                                                    |  |
| Issued for Planning                                             |                                                                     |                                                                                                                                                     |  |
| BY: AJ                                                          | CHECKED: DHB/ JRP                                                   | DATE: 20/03/2018                                                                                                                                    |  |
|                                                                 |                                                                     |                                                                                                                                                     |  |
|                                                                 | es note ad<br>BY: AJ<br>ternal plan<br>BY: AJ<br>Planning<br>BY: AJ | es note added to boundary wall to i<br>BY: AJ CHECKED: DHB/ JRP<br>ternal plant<br>BY: AJ CHECKED: DHB/ JRP<br>Planning<br>BY: AJ CHECKED: DHB/ JRP |  |