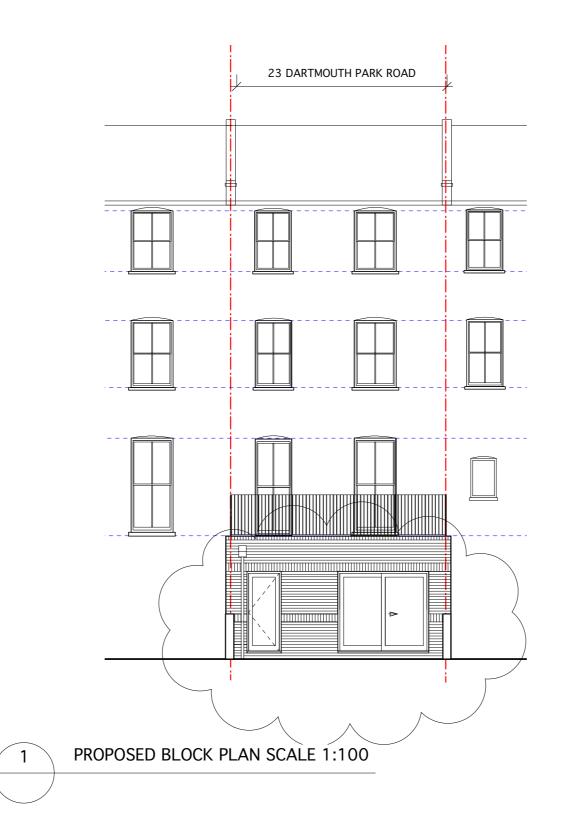

| REVISION    | DATE                             | BY             | DESCRIPTION                                                                                                             | NOTES |                                                                              |   | Alic                           | on Gwy                   | nno A | rchitac  | tc                                         |                |
|-------------|----------------------------------|----------------|-------------------------------------------------------------------------------------------------------------------------|-------|------------------------------------------------------------------------------|---|--------------------------------|--------------------------|-------|----------|--------------------------------------------|----------------|
| -<br>-<br>A | 08/04/18<br>16/04/18<br>18/06/18 | AG<br>AG<br>AG | ISSUED FOR COMMENT.<br>ISSUED FOR CLD<br>NOTATION TO LG DOORS REVISED AND<br>REVISED TO TIMBER FRAMES PAINTED<br>WHITE. |       | DO NOT SCALE DIRECTLY FROM DRAWING.<br>ALL DIMENSIONS TO BE CHECKED ON SITE. |   |                                |                          |       |          | 11 Ormanton<br>London SE26<br>t: 07538 381 | 26 6RB         |
| А           | 02/07/18                         | AG             | ISSUED FOR CLD                                                                                                          |       |                                                                              | - | CLIENT                         | URSULA BA                | RNES  |          |                                            |                |
|             |                                  |                |                                                                                                                         |       |                                                                              |   | PROJECT 23 DARTMOUTH PARK ROAD |                          |       |          |                                            |                |
|             |                                  |                |                                                                                                                         |       |                                                                              |   | DRAWING                        | PROPOSED BLOCK ELEVATION |       |          |                                            |                |
|             |                                  |                |                                                                                                                         |       |                                                                              |   | JOB NO.<br><b>1704</b>         | DRAWING NO.              |       | DRAWN BY | DATE DRAWN<br>08/04/2018                   | SCALE<br>1:100 |