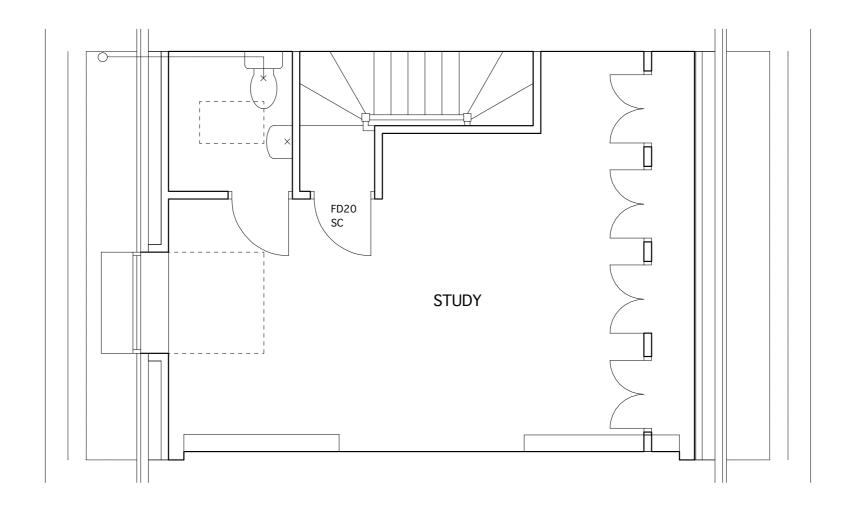

## 1 PROPOSED LOFT PLAN SCALE 1:50

| REVISION                                                                  | DATE                 | BY       | DESCRIPTION                            |  |  |  |  |  |                     | Alica           | on Gwy      | ηης Δι     | chitac   | tc                             |                        |
|---------------------------------------------------------------------------|----------------------|----------|----------------------------------------|--|--|--|--|--|---------------------|-----------------|-------------|------------|----------|--------------------------------|------------------------|
| -                                                                         | 13/10/17<br>08/04/18 | AG<br>AG | ISSUED FOR COMMENT ISSUED FOR COMMENT. |  |  |  |  |  |                     |                 | JII GWY     | IIIIC AI   | Cilitee  | 11 Ormanton<br>London SE26     | Road<br>6 6RB          |
| -                                                                         | 16/04/18<br>02/07/18 | AG<br>AG | ISSUED FOR CLD<br>ISSUED FOR CLD       |  |  |  |  |  |                     |                 |             |            |          | t: 07538 3813<br>e: alison@ali | 761<br>songwynne.co.uk |
| NOTES                                                                     |                      |          |                                        |  |  |  |  |  | CLIENT              | URSULA BAI      | RNES        |            |          |                                |                        |
| DO NOT SCALE DIRECTLY FROM DRAWING. ALL DIMENSIONS TO BE CHECKED ON SITE. |                      |          | _                                      |  |  |  |  |  | PROJECT             | 23 DARTMO       | UTH PARK R  | OAD        |          |                                |                        |
| ALE DIMILINGIONS TO BE STEENED ON SITE.                                   |                      |          | 0 1 2 3<br>METRES                      |  |  |  |  |  | PROPOSED LOFT FLOOR |                 |             |            |          |                                |                        |
|                                                                           |                      |          |                                        |  |  |  |  |  |                     | JOB NO.<br>1704 | DRAWING NO. | REVISION - | DRAWN BY | DATE DRAWN<br>14/09/2017       | SCALE<br>1:50          |