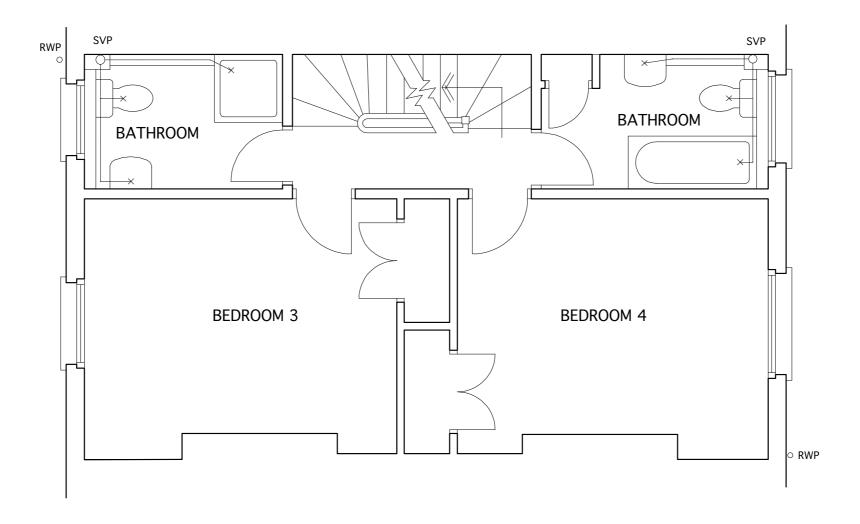

| REVISION                              | DATE         | BY     | DESCRIPTION              |   |  |  |        |                      |  |          | Δlica      | on Gwy      | nna A      | rchitac  | -tc                      |                  |
|---------------------------------------|--------------|--------|--------------------------|---|--|--|--------|----------------------|--|----------|------------|-------------|------------|----------|--------------------------|------------------|
| -                                     | 13/10/17     | AG     | ISSUED FOR COMMENT       |   |  |  |        |                      |  |          |            | JII GWY     |            | Cilice   | 11 Ormanto               | n Road           |
| -                                     | 08/04/18     | AG     | ISSUED FOR COMMENT.      |   |  |  |        |                      |  |          |            |             |            |          | 11 Ormanto<br>London SE2 | 26 6RB           |
| -                                     | 16/04/18     | AG     | ISSUED FOR CLD           |   |  |  |        |                      |  |          |            |             |            |          | t: 07538 381             |                  |
| -                                     | 02/07/18     | AG     | ISSUED FOR CLD           |   |  |  |        |                      |  |          |            |             |            |          | e: alison@a              | lisongwynne.co.u |
|                                       |              |        |                          | 4 |  |  |        |                      |  |          | CLIENT     | URSULA BAI  | DNEC       |          |                          |                  |
| NOTES                                 |              |        |                          |   |  |  |        |                      |  |          | UNSULA BAI | NIVES       |            |          |                          |                  |
| DO NOT SCALE DIRECTLY FROM DRAWING.   |              |        | -                        |   |  |  |        |                      |  | PROJECT  | O2 DADTMO  | LITH DADY F | 20AD       |          |                          |                  |
| ALL DIMENSIONS TO BE CHECKED ON SITE. |              |        | 0 1 2 3                  |   |  |  |        | 23 DARTMOUTH PARK RO |  |          | TUAD       |             |            |          |                          |                  |
|                                       | ALL DIVILITY | 510110 | TO BE OFFICIALLY OFFICE. |   |  |  | METRES |                      |  |          | DRAWING    | PROPOSED    | OF COMP FI | 000      |                          |                  |
|                                       |              |        |                          |   |  |  |        |                      |  | PROPOSED |            |             |            |          |                          |                  |
|                                       |              |        |                          |   |  |  |        |                      |  |          | JOB NO.    | DRAWING NO. | REVISION   | DRAWN BY | DATE DRAWN               | SCALE            |
|                                       |              |        |                          |   |  |  |        |                      |  |          | 1704       | 113         | -          | AG       | 14/09/2017               | 1:50             |