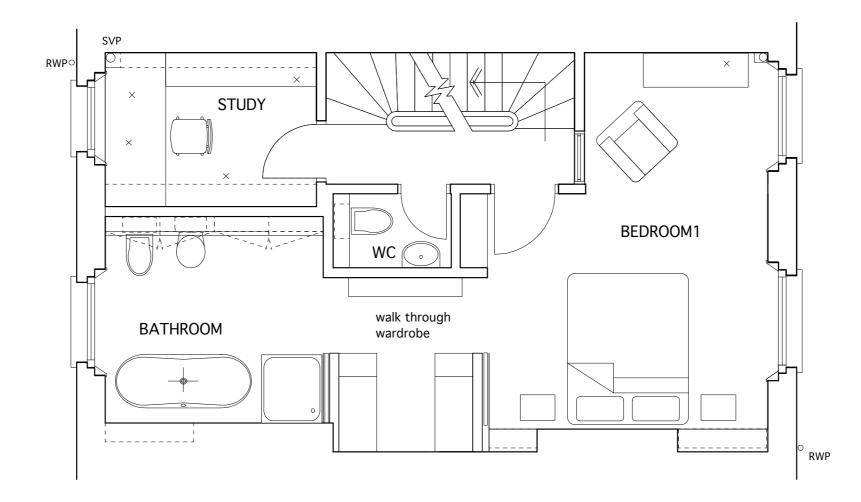

1 PROPOSED FIRST PLAN SCALE 1:50

| REVISION | DATE                                  | BY      | DESCRIPTION          |                                |   |   |        | Aliso   | on  |
|----------|---------------------------------------|---------|----------------------|--------------------------------|---|---|--------|---------|-----|
| -        | 13/10/17                              | AG      | ISSUED FOR COMMENT   |                                |   |   |        | אוואל   | JII |
| -        | 08/04/18                              | AG      | ISSUED FOR COMMENT.  |                                |   |   |        | 1       |     |
| -        | 16/04/18                              | AG      | ISSUED FOR CLD       |                                |   |   |        | 1       |     |
| -        | 02/07/18                              | AG      | ISSUED FOR CLD       | $  \langle \mathbf{Y} \rangle$ |   |   |        |         |     |
|          |                                       |         |                      | 4                              |   |   |        | CLIENT  | UR  |
| NOTES    |                                       |         |                      |                                |   |   |        | I       |     |
|          | DO NOT S                              | CALE DI | RECTLY FROM DRAWING. | -                              |   |   |        | PROJECT | 23  |
|          | ALL DIMENSIONS TO BE CHECKED ON SITE. |         |                      |                                | 1 | 2 | 3      |         |     |
|          |                                       |         |                      |                                |   |   | METRES | DRAWING | PR  |
|          |                                       |         |                      |                                |   |   |        | JOB NO. | DRA |
|          |                                       |         |                      |                                |   |   |        | 1704    | URA |
|          |                                       |         |                      |                                |   |   |        |         |     |

| Gwynne Architects   |          |             |                                     |                         |  |  |  |  |  |  |  |
|---------------------|----------|-------------|-------------------------------------|-------------------------|--|--|--|--|--|--|--|
|                     |          | 11 Ormantor | 11 Ormanton Road<br>London SE26 6RB |                         |  |  |  |  |  |  |  |
|                     |          |             | t: 07538 381<br>e: alison@al        | 761<br>isongwynne.co.uk |  |  |  |  |  |  |  |
| RSULA BARNES        |          |             |                                     |                         |  |  |  |  |  |  |  |
| DARTMOUTH PARK ROAD |          |             |                                     |                         |  |  |  |  |  |  |  |
| ROPOSED FIRST FLOOR |          |             |                                     |                         |  |  |  |  |  |  |  |
| WING NO.            | REVISION | DRAWN BY    | DATE DRAWN                          | SCALE                   |  |  |  |  |  |  |  |
| 112                 | -        | AG          | 14/09/2017                          | 1:50                    |  |  |  |  |  |  |  |