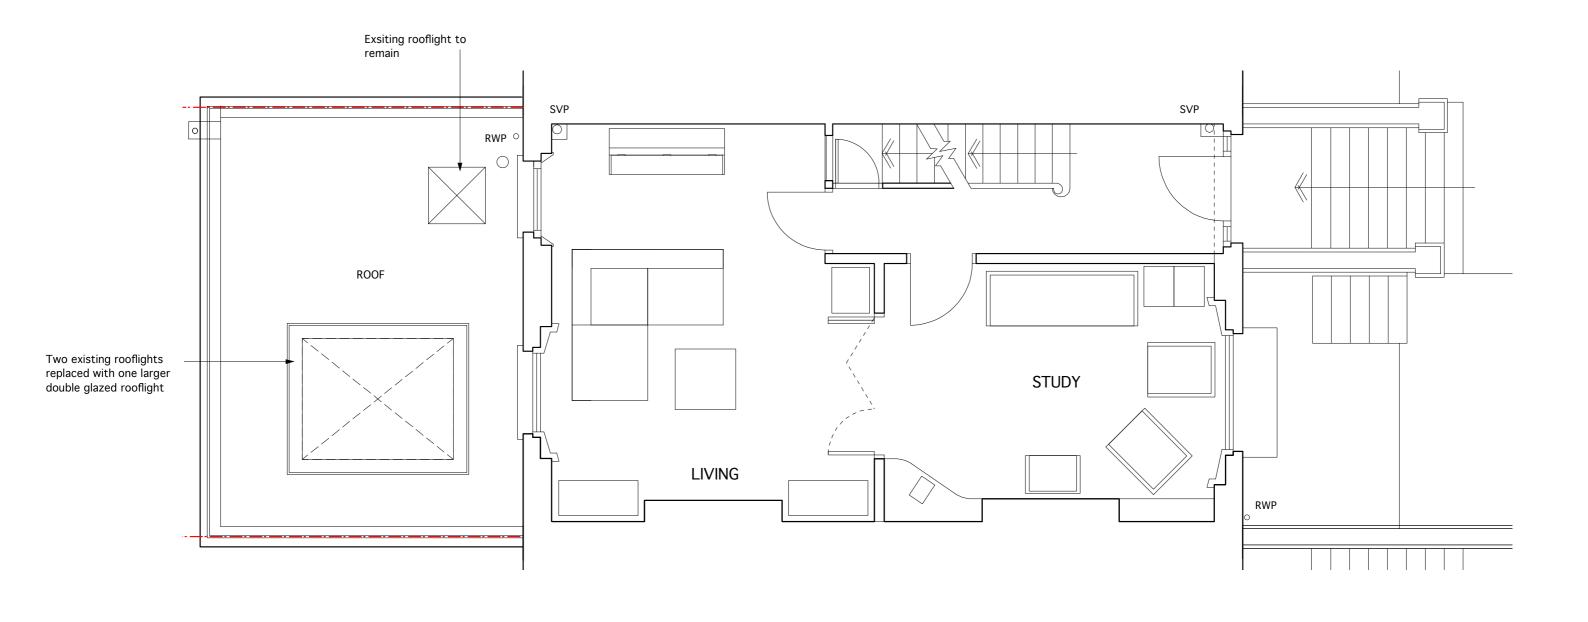

PROPOSED UPPER GROUND PLAN SCALE 1:50

1

| REVISION | DATE | BY | DESCRIPTION |   |     |   |        |     |  |                          |         |           | Alic                        | on Gww                                   | nno A | rchitoc  | tc         |               |
|----------|------|----|-------------|---|-----|---|--------|-----|--|--------------------------|---------|-----------|-----------------------------|------------------------------------------|-------|----------|------------|---------------|
| A<br>A   |      |    |             |   |     |   |        |     |  | Alison Gwynne Architects |         |           |                             | 11 Ormanto<br>London SE2<br>t: 07538 381 |       |          |            |               |
|          |      |    |             | ` | × × |   |        |     |  |                          | CLIENT  | URSULA BA |                             |                                          |       |          |            |               |
| NOTES    |      |    |             | 0 | 1   | 2 | 2 3    | DEC |  |                          | PROJECT | 23 DARTMO | OUTH PARK F                 | ROAD                                     | AD    |          |            |               |
|          |      |    |             |   |     |   | METRES |     |  |                          |         | DRAWING   | PROPOSED UPPER GROUND FLOOR |                                          |       |          |            |               |
|          |      |    |             |   |     |   |        |     |  |                          |         |           | JOB NO.<br>1704             | DRAWING NO.                              |       | DRAWN BY | DATE DRAWN | SCALE<br>1:50 |