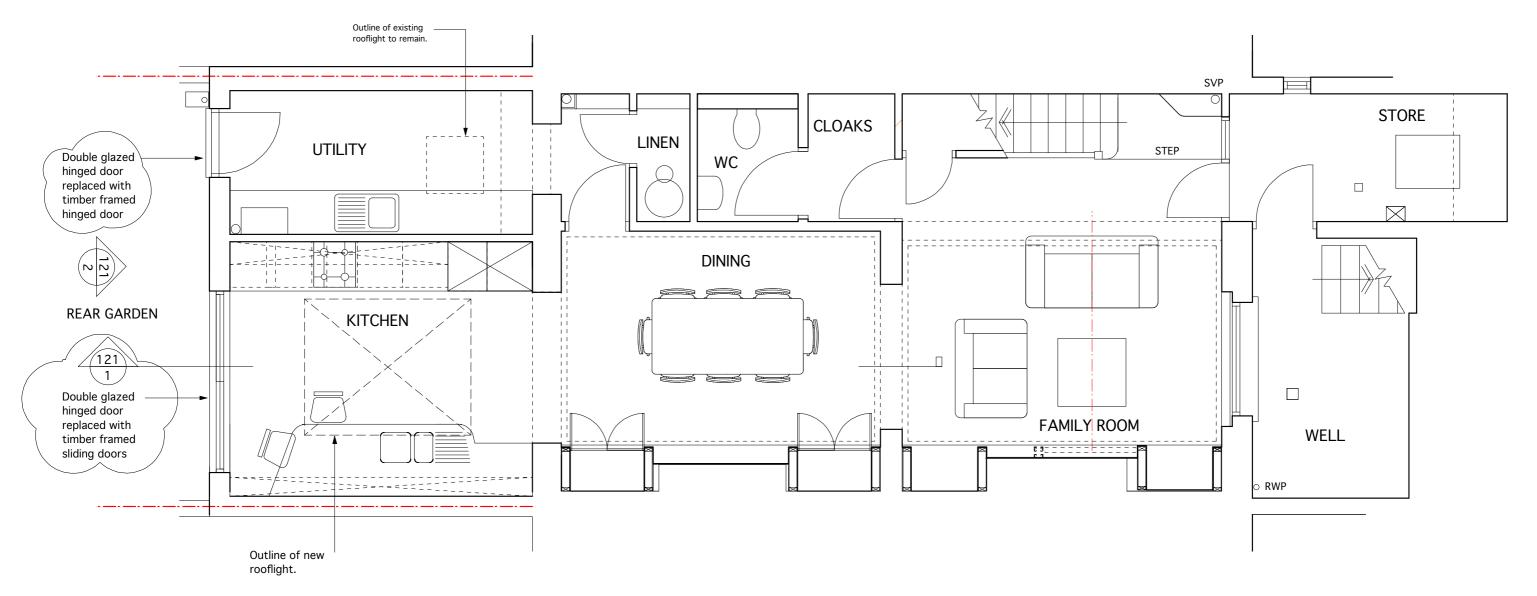

| REVISION | DATE     | BY | DESCRIPTION                                                              | NOTES |      |          |         |           |         |  |   |                 | Λlica           | on Gwy      | nna A          | rchitac     | +c                         |                      |
|----------|----------|----|--------------------------------------------------------------------------|-------|------|----------|---------|-----------|---------|--|---|-----------------|-----------------|-------------|----------------|-------------|----------------------------|----------------------|
| -        | 13/10/17 | AG | ISSUED FOR COMMENT                                                       |       | DO N | OT SCALE | DIRECTL | Y FROM DI | RAWING. |  | / | $\wedge \wedge$ |                 | JII GWY     |                | Cincec      | . LO<br>11 Ormanto         | n Boad               |
| Α        | 08/04/18 | AG | ISSUED FOR COMMENT. NOTATION ADDED                                       |       |      |          |         | CHECKED   |         |  | ( |                 |                 |             |                |             | London SE2<br>t: 07538 381 | 26 6RB               |
| A        | 16/04/18 | AG | ISSUED FOR CLD                                                           |       |      |          |         |           |         |  |   | ~               |                 |             |                |             | e: alison@a                | lisongwynne.co.u     |
| В        | 18/06/18 | AG | NOTATION TO LG DOORS REVISED AND REVISED TO TIMBER FRAMES PAINTED WHITE. |       |      |          |         |           |         |  |   |                 | CLIENT          | URSULA BAI  | RNES           |             |                            |                      |
| В        | 02/07/18 | AG | ISSUED FOR CLD: NOTATION TO LG<br>DOORS REVISED AND REVISED TO           |       | 0    | 1        |         | 2         | 3       |  |   |                 | PROJECT         | 23 DARTMO   | UTH PARK I     | ROAD        |                            |                      |
|          |          |    | TIMBER FRAMES PAINTED WHITE. ROOFLIGHT PROFILE LOWERED.                  |       |      |          |         | METRES    | (ES     |  |   | DRAWING         | PROPOSED        | LOWER GRO   | R GROUND FLOOR |             |                            |                      |
|          |          |    |                                                                          |       |      |          |         |           |         |  |   |                 | JOB NO.<br>1704 | DRAWING NO. | REVISION B     | DRAWN BY AG | DATE DRAWN<br>14/09/2017   | SCALE<br><b>1:50</b> |