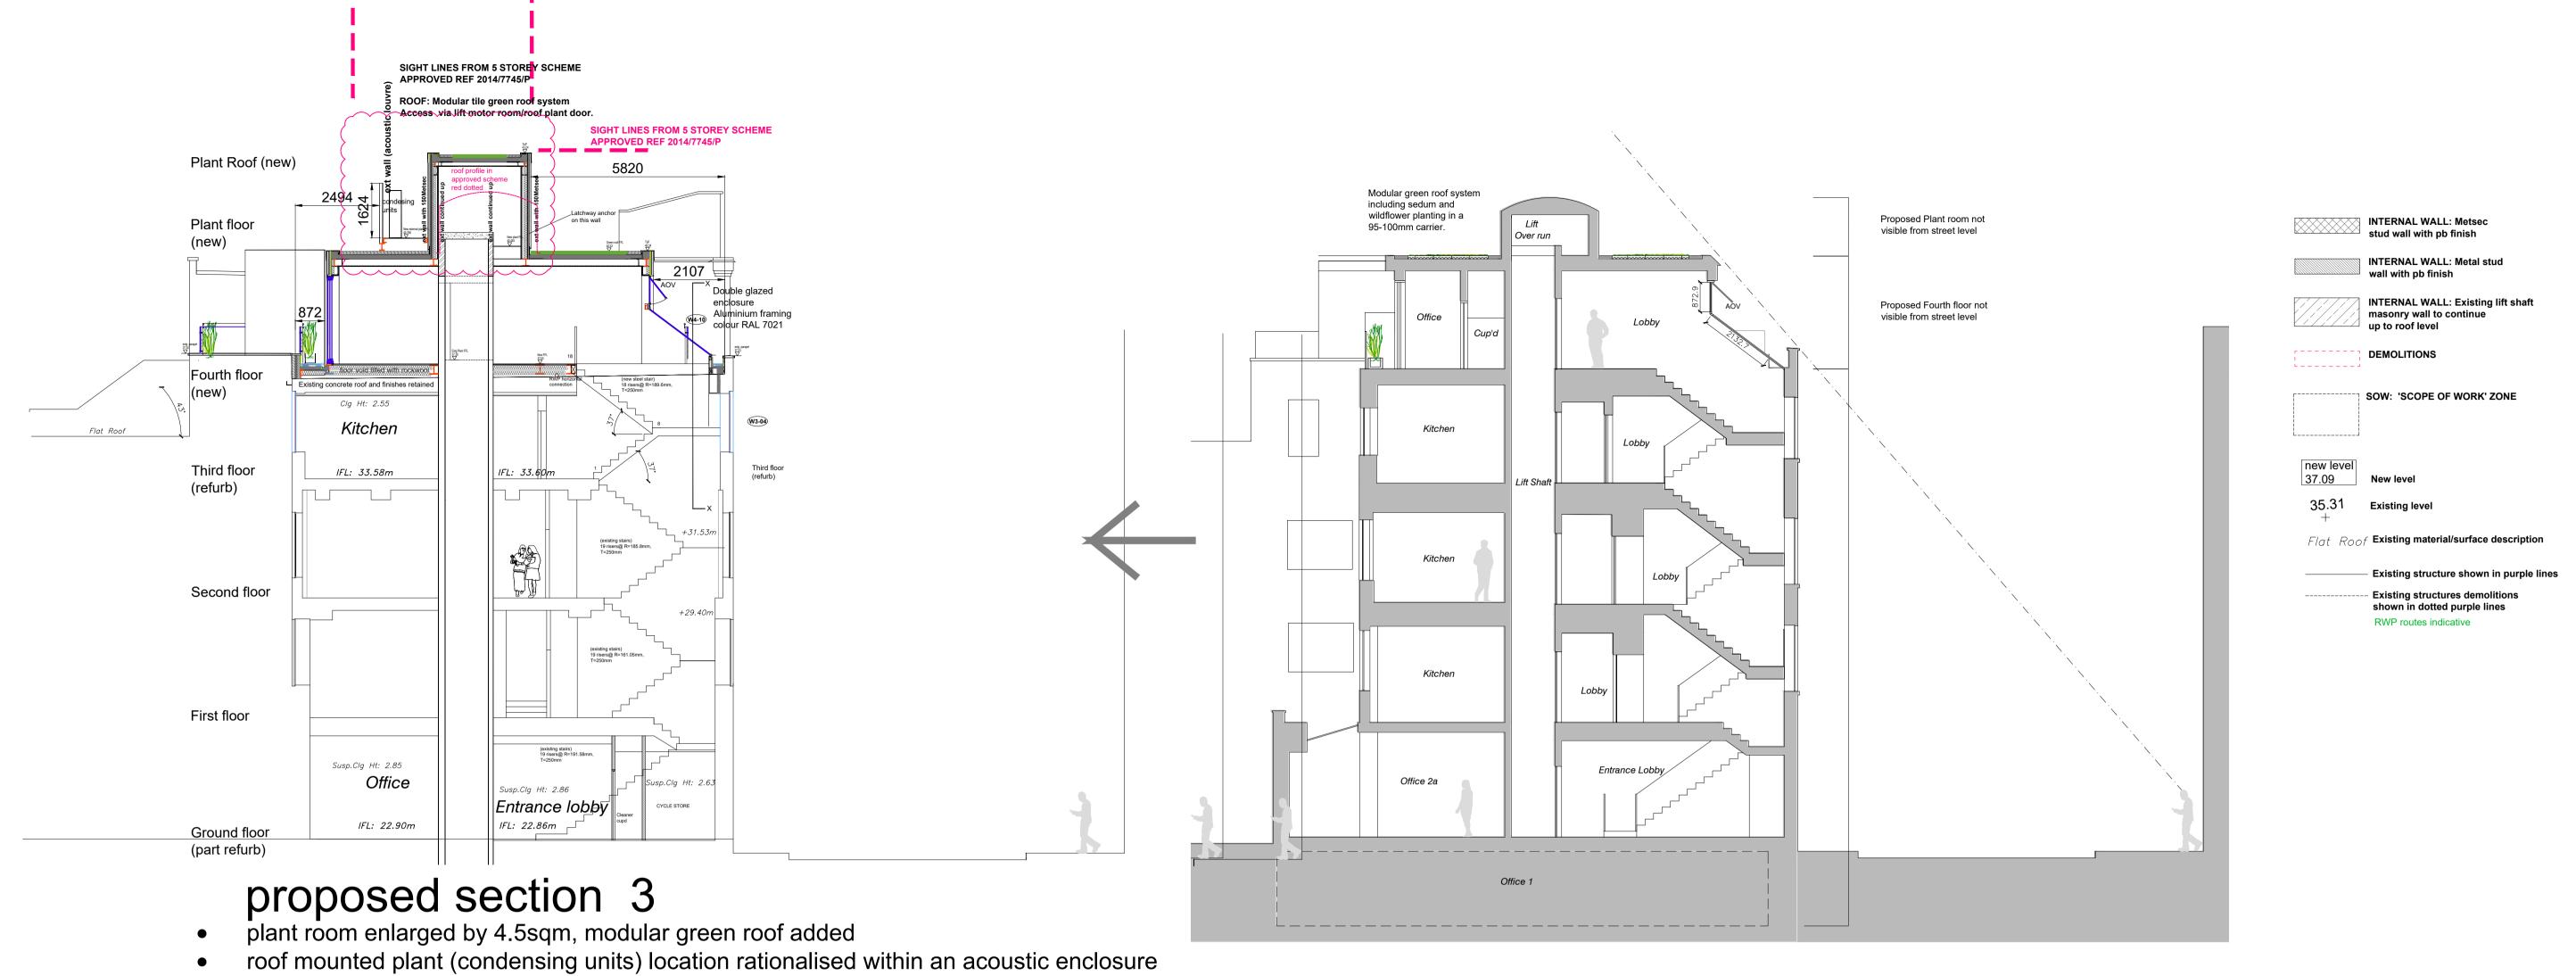

Position

Shaden gater

Position

Shaden gater

Fourth Floor

propsed section within the previously approved two storey scheme below

proposed section

(Refer to drawing PP2-06B as approved by previous scheme ref 2014/7745/P)

B 02.07.2018 NOTE ADDED\_anti vibration mounts A 09.04.2018 PLANNING ISSUE, OPEN PLANT AREA REDUCED LS 12.03.2018 PLANNING ISSUE Rev Date Description mensions must not be scaled from this drawing. Copyright reserved. C REGULATIONS - GENERAL NOTE: NOTES Where reference is made on this drawing to British Standards or to a specific manufacturer performance etc. Materials and components conforming to an equivalent European Standa may be used and supporting evidence shall be produced to confirm fitness for purpose. 'provide anti vibration mounts to roof mounted plants' E: info@gazelle.londor W: gazelle.london Atlantic House, 351 Oxford Street, London, W1C 2JF SYDNEY WHARF LLP 40-42 PARKER STREET LONDON WC 2B 5PQ scope related to 'Planning application to vary a Condition PROPOSED SECTIONS of Parent Application' Drawn By: LS Project No: 17-0228