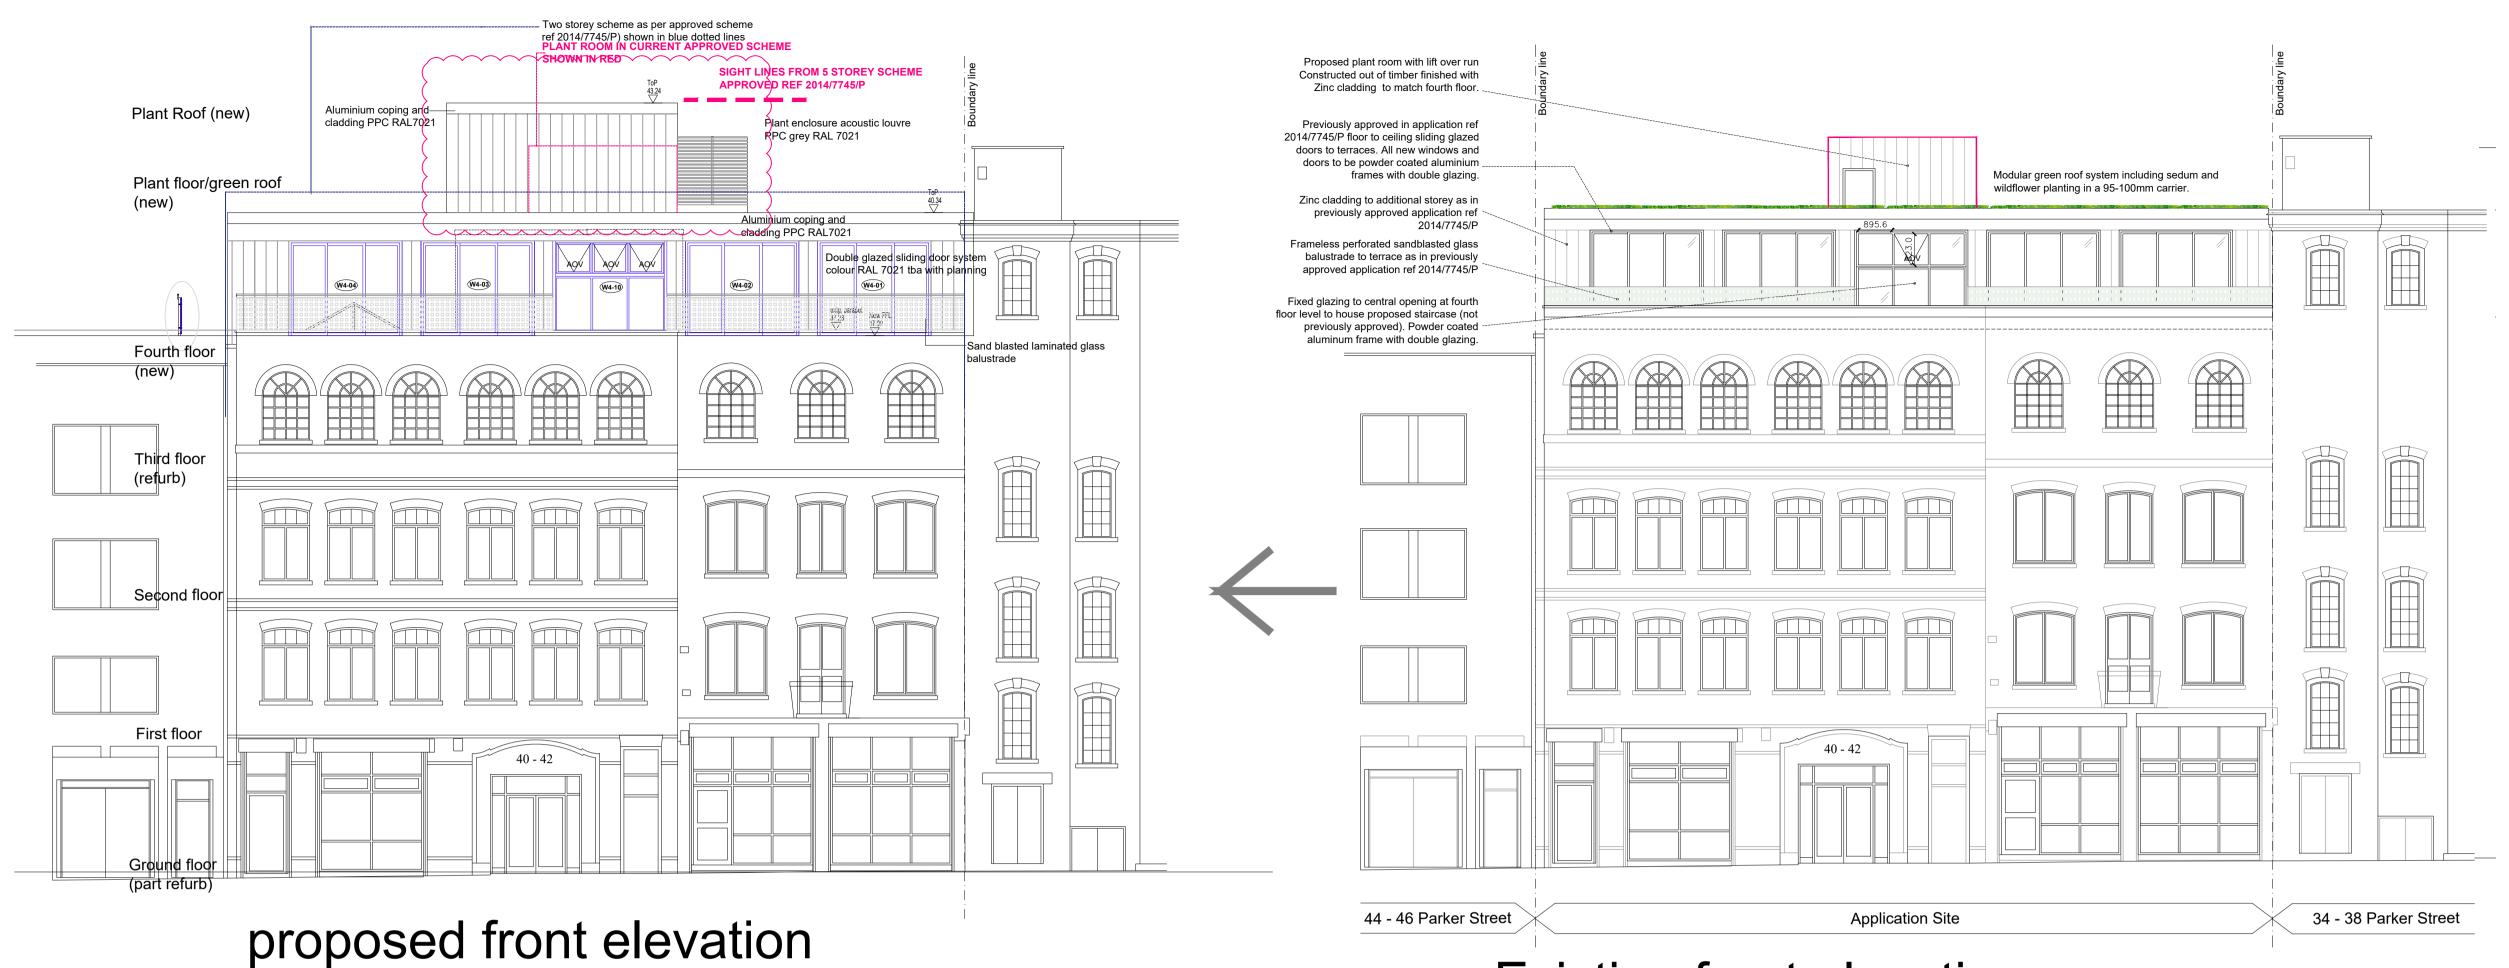

- plant room enlarged by 4.5sqm, enclosure cladding RAL 7021
- roof mounted plant (condensing units) location rationalised within an acoustic enclosure
- proposed elevation within the previously approved two storey scheme ref
   2014/7745/P below

## proposed elevation

(Refer to drawing PP2-04C as approved by previous scheme ref 2014/7745/P)

Existing front elevation

(Refer to drawing 7893/31E as approved by current scheme ref 2016/6431/P)

NOTES
'provide anti vibration mounts
to roof mounted plants'