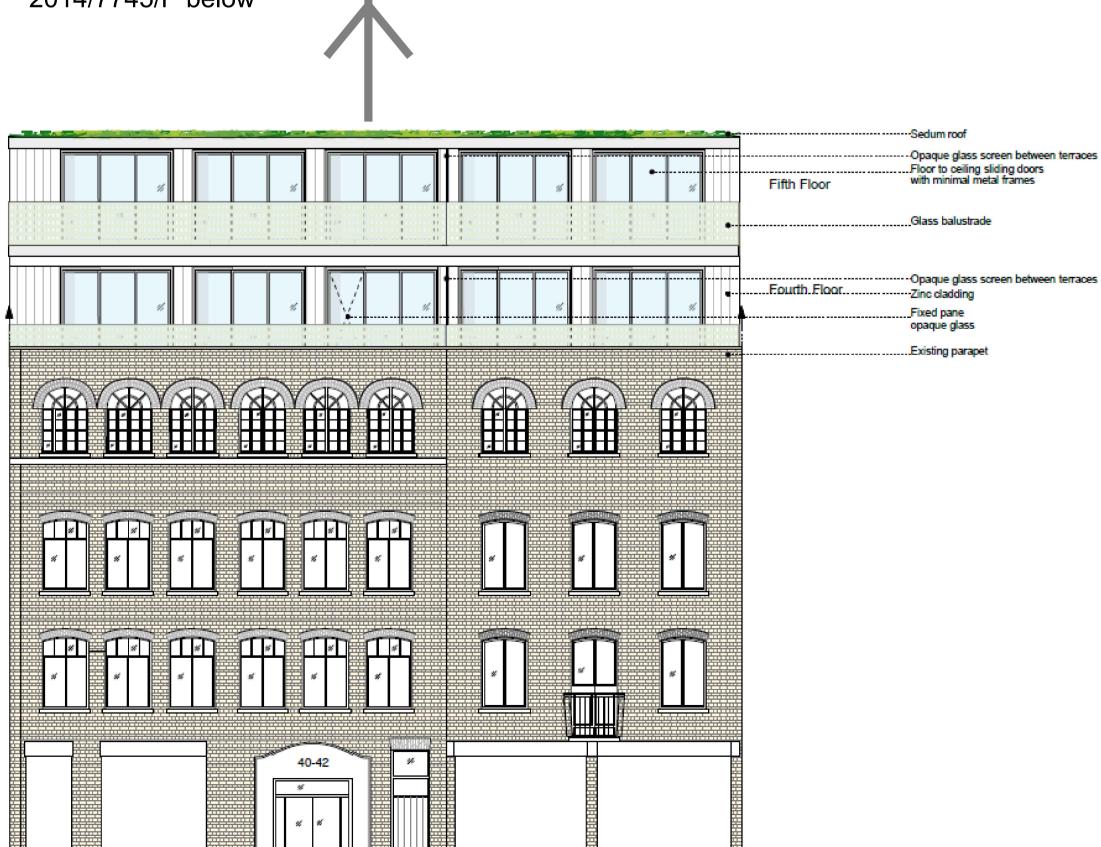

- plant room enlarged by 4.5sqm, enclosure cladding RAL 7021
- roof mounted plant (condensing units) location rationalised within an acoustic enclosure
- proposed elevation within the previously approved two storey scheme ref
   2014/7745/P below