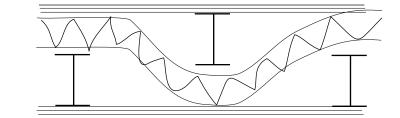

Separating Partitions Between rooms and corridors

British Gypsum Staggered stud partition 92/148 comprising 2 rows of 92I 90 I studs in 148 DC deep flange floor and ceiling channels Alternate studs staggered in channel at 300mm centres and 2 layers of 15mm soundbloc each side and 50mm Isowool Acoustic quilt, skim finish 60min fire resistancend RwDb of 62