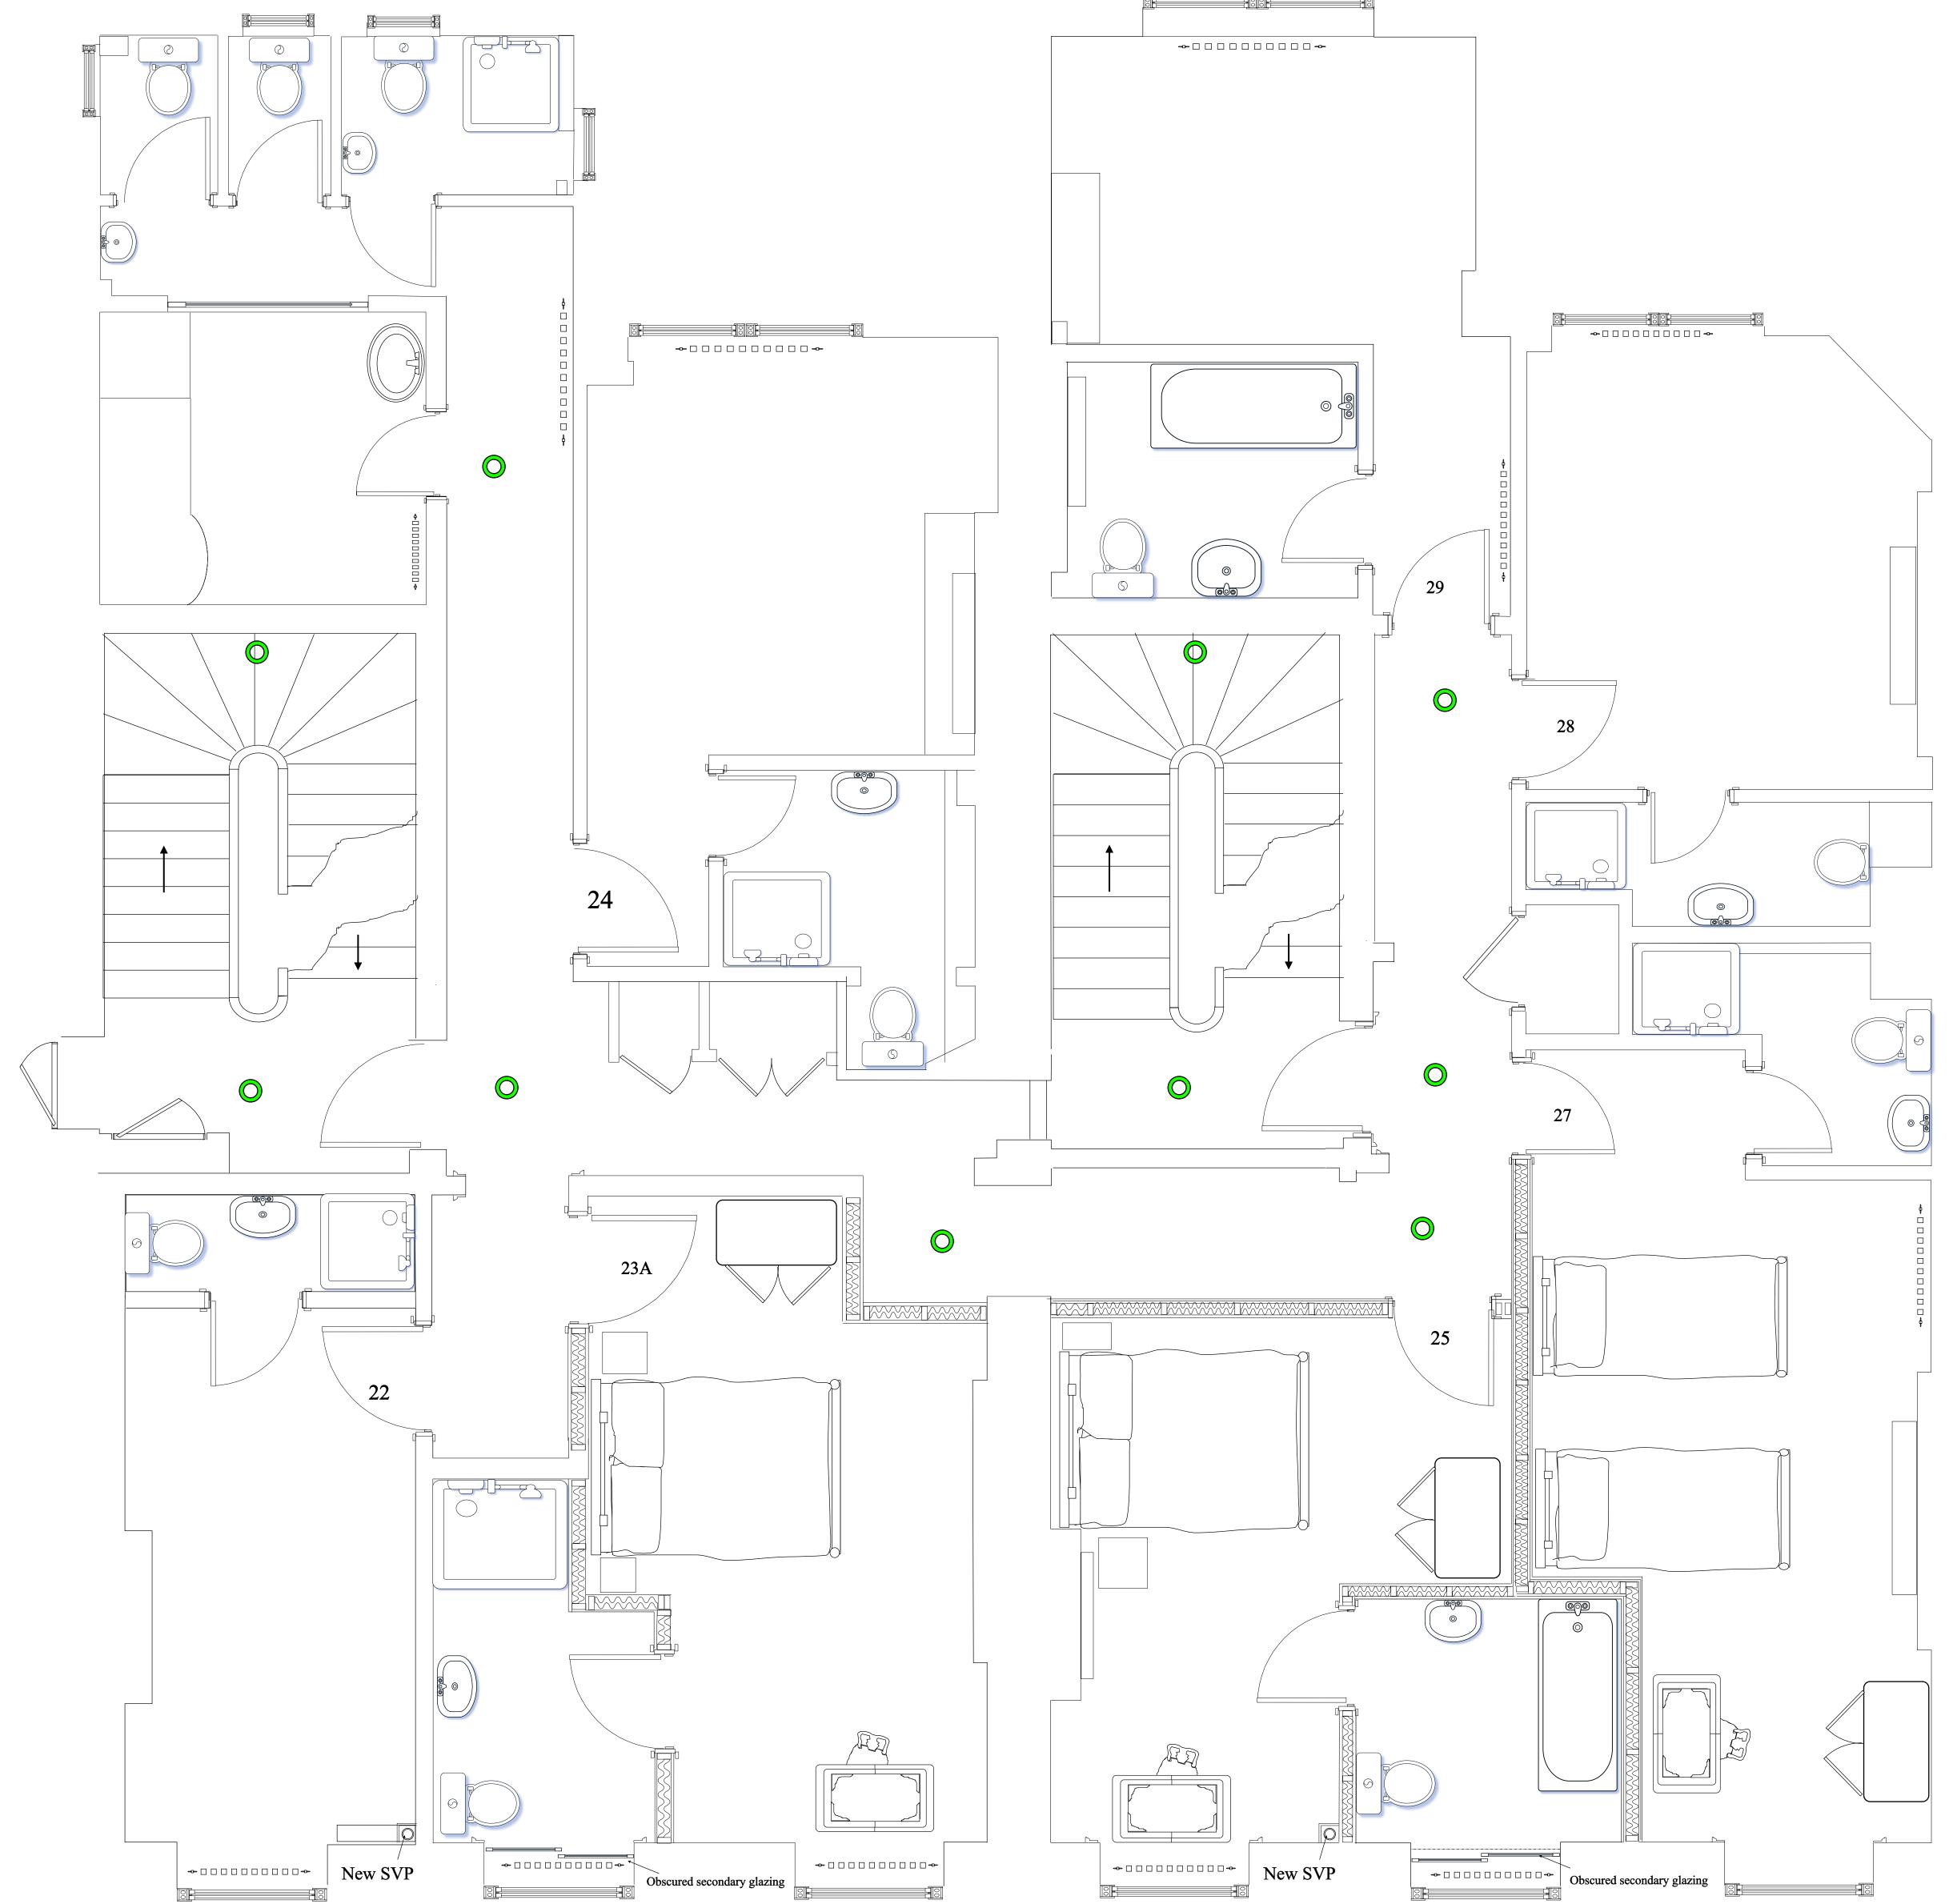

| A: Corridor layo                                     | ut retained as existing |
|------------------------------------------------------|-------------------------|
| Scale: 1:25                                          | Date: 30.01.2018        |
| Site: The Po                                         | enn Club                |
| House 21<br>As Prope                                 | /22 2nd Floor<br>osed   |
| Dwg No; 198                                          | /06/A                   |
| LTC Design<br>3 Somervill<br>London SE<br>0753982076 | e Point<br>16 5EQ       |