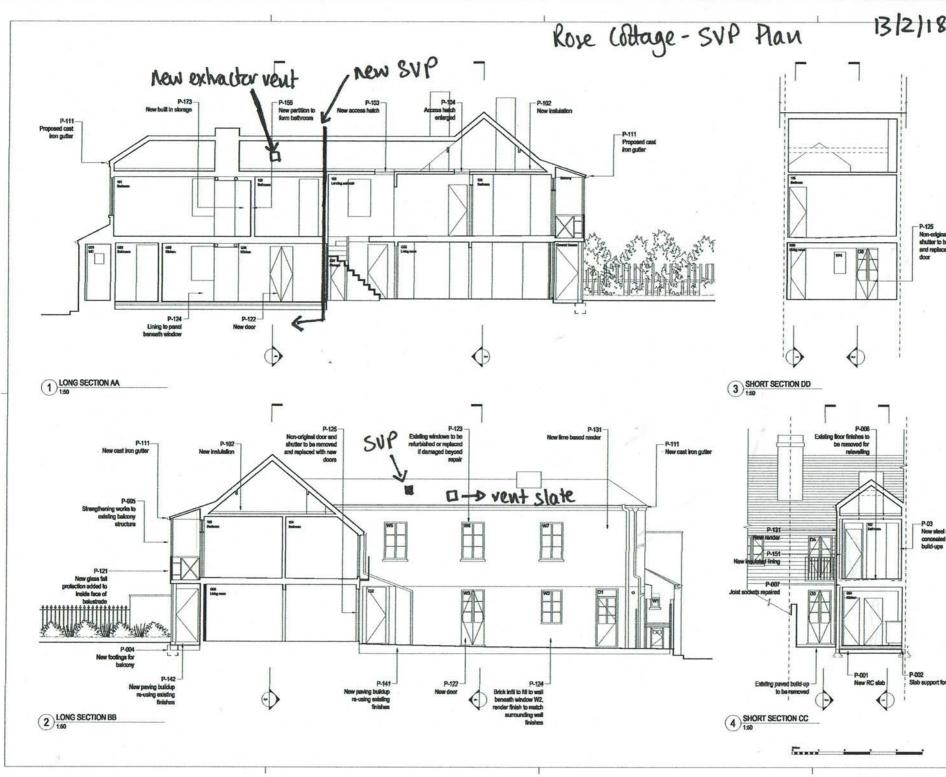

# COOKE FAWCETT architects

## Rose Cottage, Vale of Health, NW3 1AX Services layouts and floor build-ups 05.06.2018 - revB 180605\_135\_REP\_FloorBuildups\_RevB

Services layouts
 Floor build-ups

## Rose Collage - Grand Floor Services Plan



wet underfloor heating -zones to be agreed cusite ducting for all genicus in this area risers to first floor - cabling/hot & cold feeds/radiator pipes existing pipe + cable runs to be retained existing radiator positions to be retained extended pipe run + cable run new radiator position

#### 1. Services layout Ground floor

Rose coltage - First Floor Services Plan



#### 1. Services layout First



|                             | <ol> <li>Cheveland given in hitflowing unless shifts charac-<br/>2.4 Hoved sam in tradius above ACO unless shall<br/>observable. A start of the start of the shift of the<br/>distantiant is the worldwide of a ship pilor to proceed<br/>4.4 Al distantiants in the worldwide of a ship pilor to proceed<br/>and of distantiants in the vortice of the ship is the Auf-<br/>8.0 Optimism sovey produced by Gool" op Neuropain I Auf-<br/>8.0 Optimism sovey produced by Gool" op Neuropain I Auf-<br/>8.0 Optimism sovey produced by Gool" op Neuropain I Auf-<br/>8.0 Optimism sovey produced by Gool" op Neuropain I Auf-<br/>8.0 Optimism sovey produced by Gool" op Neuropain I Auf-<br/>8.0 Optimism sovey produced by Gool" op Neuropain I Auf-<br/>8.0 Optimism sovey produced by Gool