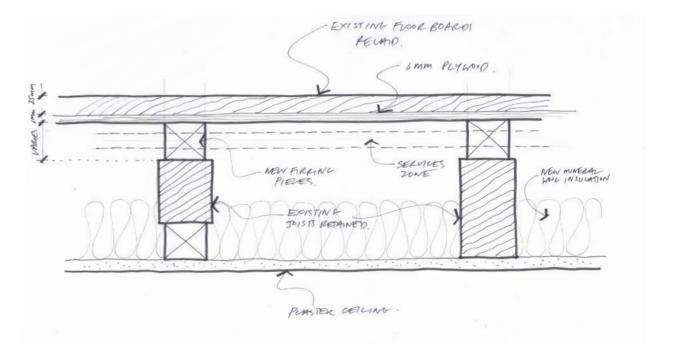

### **KEY POINTS**

- The existing floor is seriously out of level due to historic settlement. The floor on the south side of the building is up to 75mm lower than the floor on the north side.
- To compensate for this fall, new firring pieces will be fitted on top of the joists. These will be shaped to level the floor.
- A new level floor will be created by installing a 6mm plywood deck on top of the firring pieces and then reinstalling the existing floor boards. •
- Insulation will be installed in the floor voids to improve acoustic absorption.
- The zone created by the firring pieces will create a new space for running services, avoiding the need to notch existing joists.

**Existing section** 

Proposed section

#### 2. Floor build-ups 1:5 1st floor rear outrigger

© 2018 Cooke Fawcett Ltd.

This document and the ideas incorporated herein, as an instrument of professional service, is the property of Cooke Fawcett Ltd. and is not to be used, reproduced or transmitted, in whole or in part, in any form or by any means without the prior written authorisation of Cooke Fawcett Ltd.