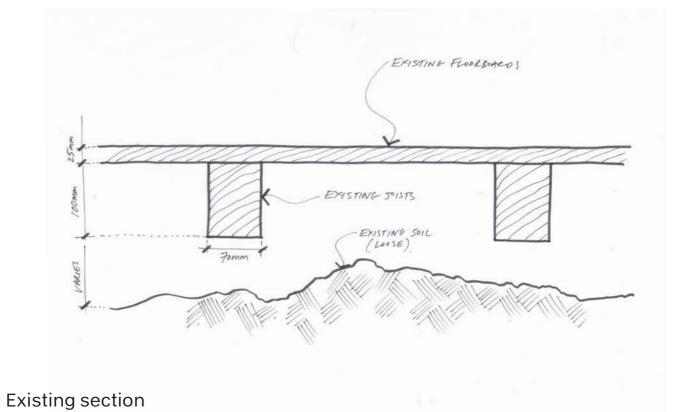

### **KEY POINTS**

- Existing floor is uninsulated suspended timber floor on joists. Soil beneath joists is loose and restricts airflow
- Proposed detail includes new insulation supported on battens fixed to the side of the existing joists. Soil will be compacted or removed to form an adequate space for ventilation beneath the floor.
- The existing floor boards will be retained and reinstalled on top of a new 6mm plywood deck

**Existing section** 

Proposed section