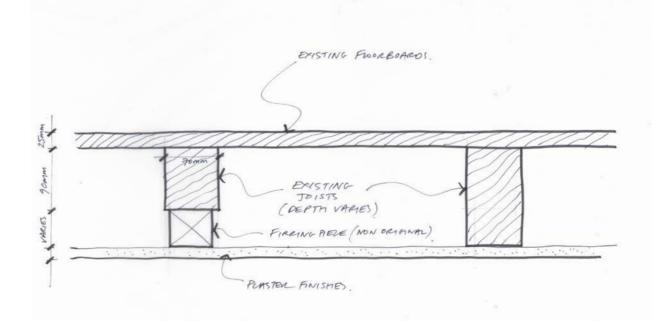

### **KEY POINTS**

- The existing floor is seriously out of level due to historic settlement. The floor on the south side of the building is up to 75mm lower than the floor on the north side.
- To compensate for this fall, new firring pieces will be fitted on top of the joists. These will be shaped to level the floor.
- A new level floor will be created by installing a 6mm plywood deck on top of the firring pieces and then reinstalling the existing floor boards. •
- Insulation will be installed in the floor voids to improve acoustic absorption.
- The zone created by the firring pieces will create a new space for running services, avoiding the need to notch existing joists.

**Existing section** 

Proposed section

#### 2. Floor build-ups 1:5 1st floor rear outrigger

© 2018 Cooke Fawcett Ltd.

This document and the ideas incorporated herein, as an instrument of professional service, is the property of Cooke Fawcett Ltd. and is not to be used, reproduced or transmitted, in whole or in part, in any form or by any means without the prior written authorisation of Cooke Fawcett Ltd.