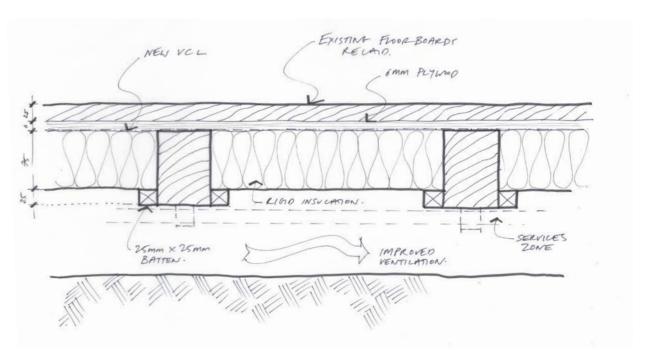

### **KEY POINTS**

- Existing floor is uninsulated suspended timber floor on joists. Soil beneath joists is loose and restricts airflow
- Proposed detail includes new insulation supported on battens fixed to the side of the existing joists. Soil will be compacted or removed to form an adequate space for ventilation beneath the floor.
- The existing floor boards will be retained and reinstalled on top of a new 6mm plywood deck

**Proposed section** 

#### 2. Floor build-ups 1:5 Ground floor reception rooms