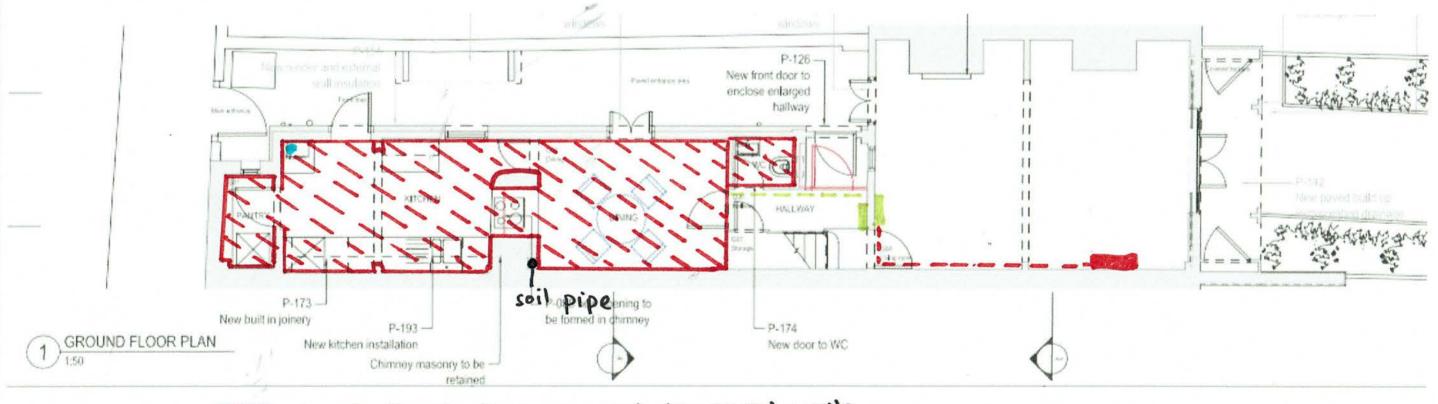

## Rose Collage - Grand Floor Services Plan

wet underfloor heating -zones to be agreed cusite ducting for all genicus in this area risers to first floor - cabling/hot & cold feeds/radiator pipes existing pipe + cable runs to be retained existing radiator positions to be retained extended pipe run + cable run new radiator position

#### 1. Services layout Ground floor

Rose coltage - First Floor Services Plan