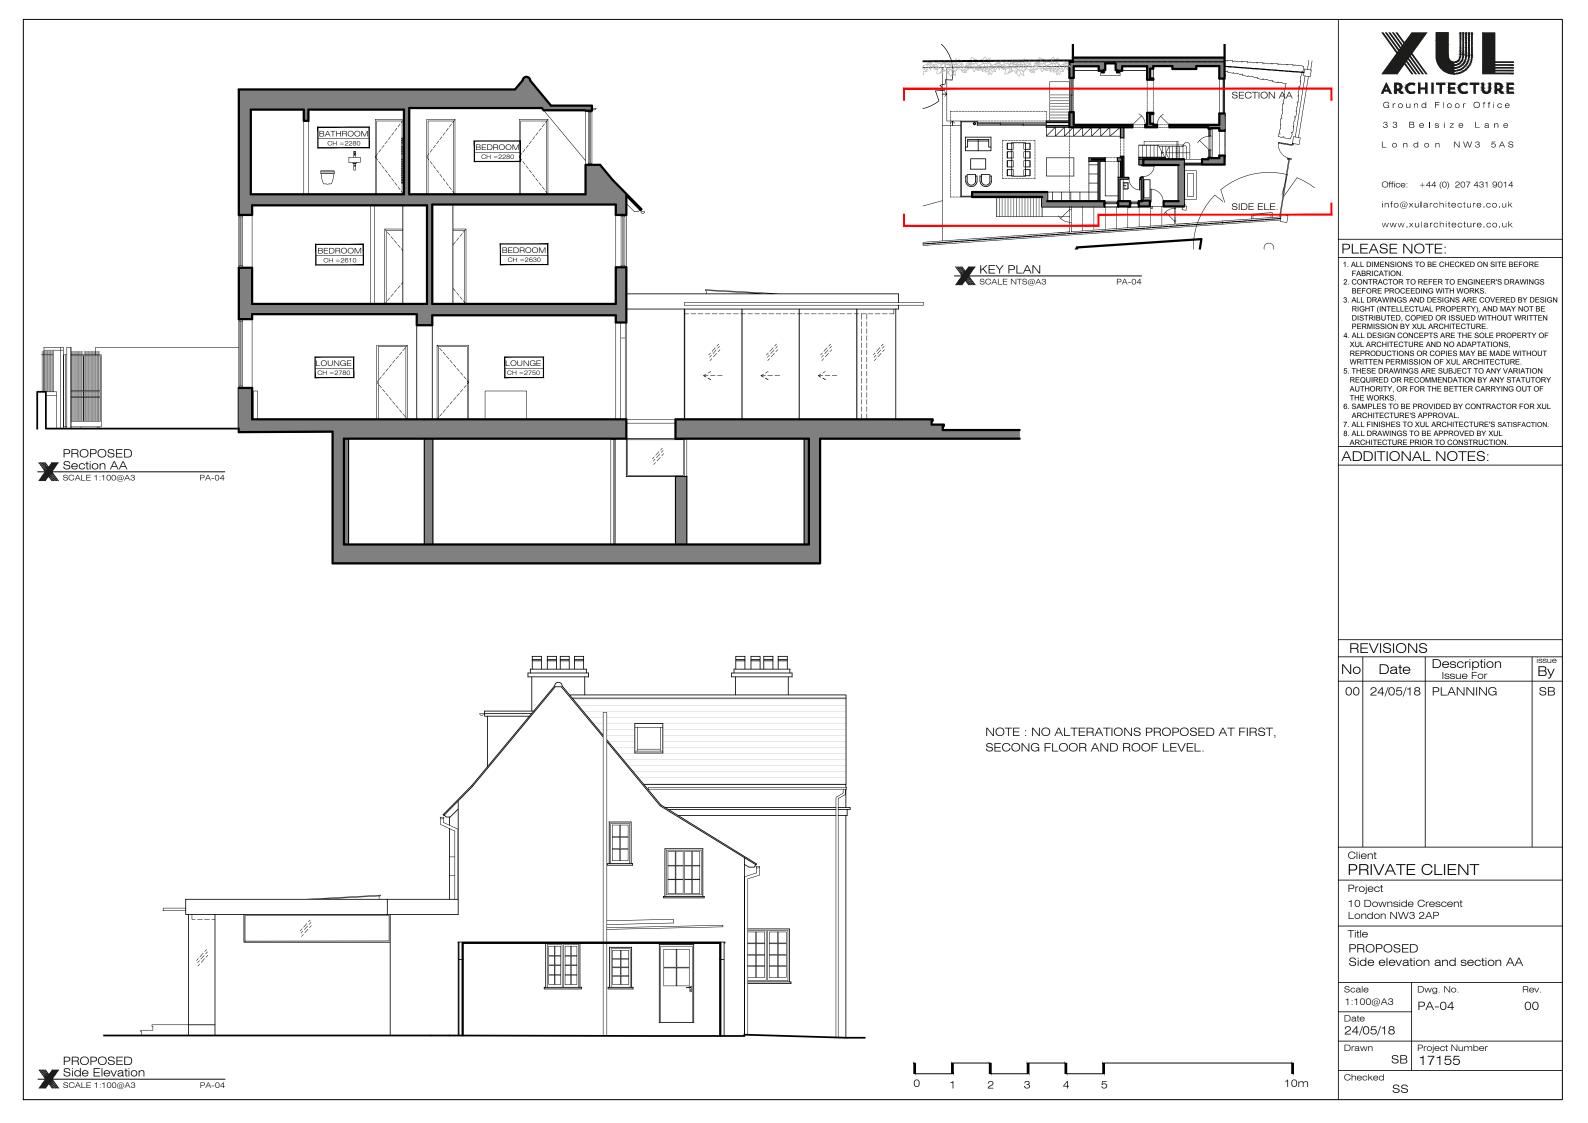

|                   |     |          |                          |    | Checked SS                            |                  |      |
|                                                                                                                                                                                                                                                                                        |                   |     |          |                          |    |                                       |                  |      |

Rev. 00