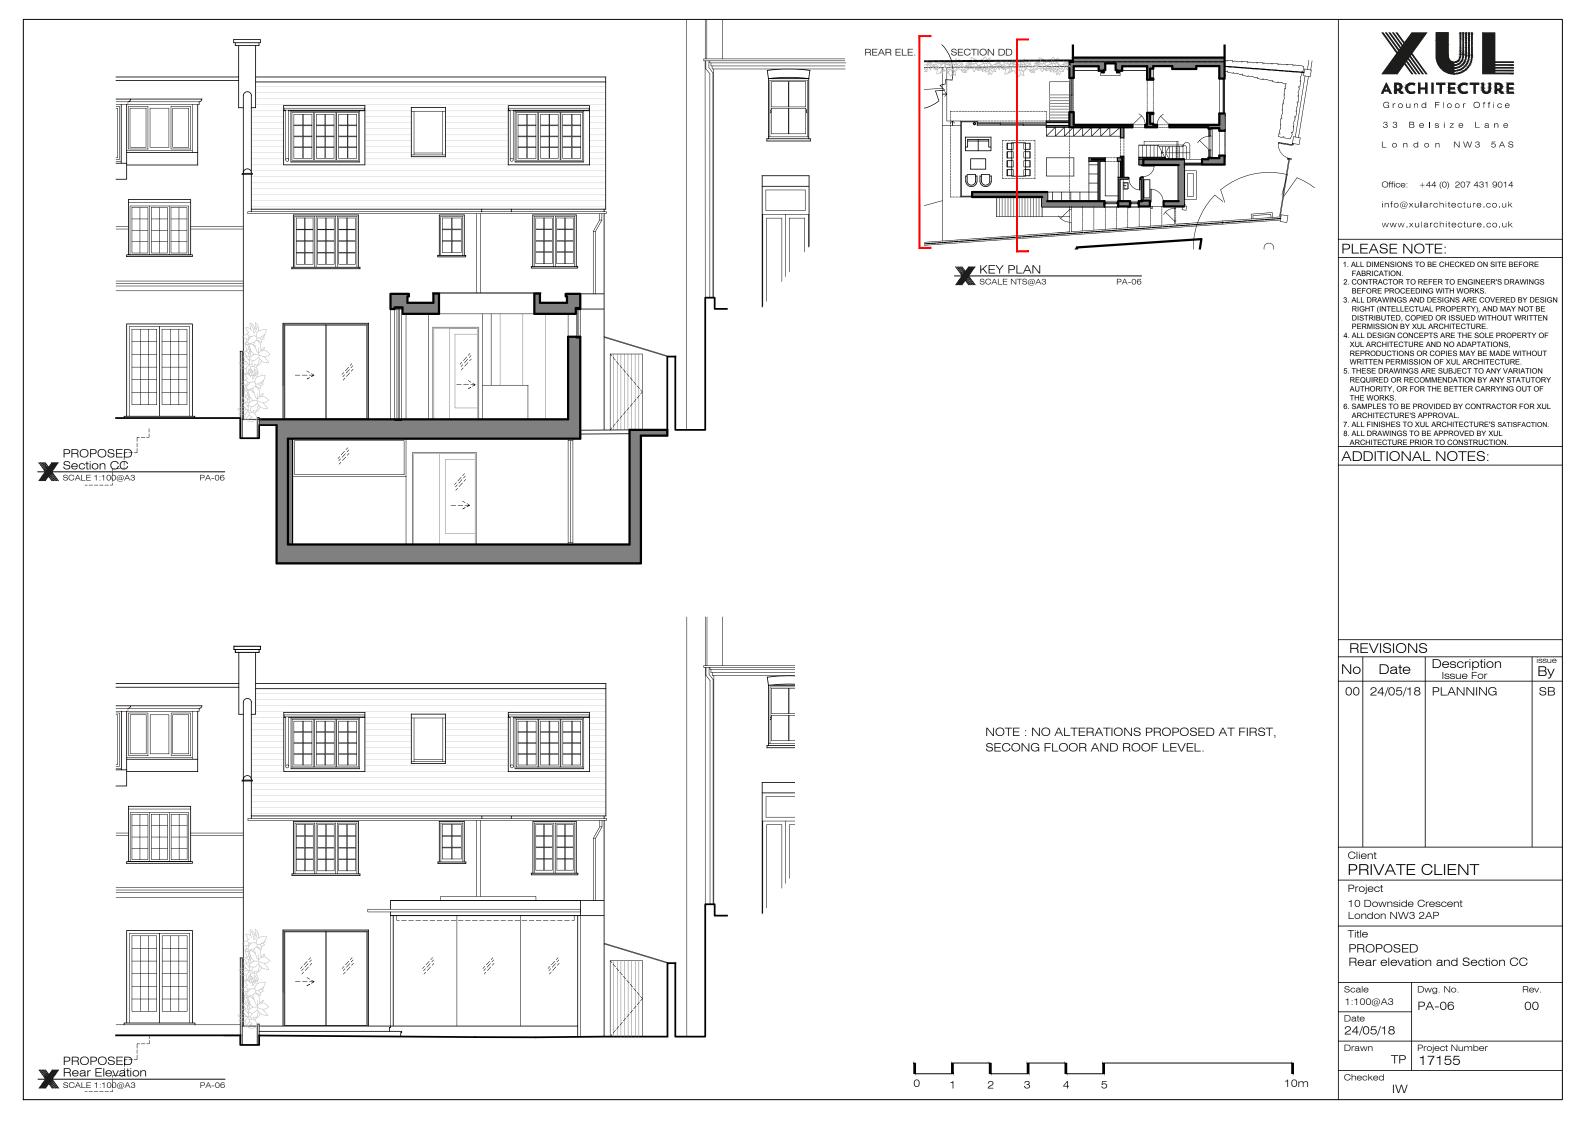

|                   |     |          |                          |    | Checked SS                            |                  |      |
|                                                                                                                                                                                                                                                                                        |                   |     |          |                          |    |                                       |                  |      |

Rev. 00