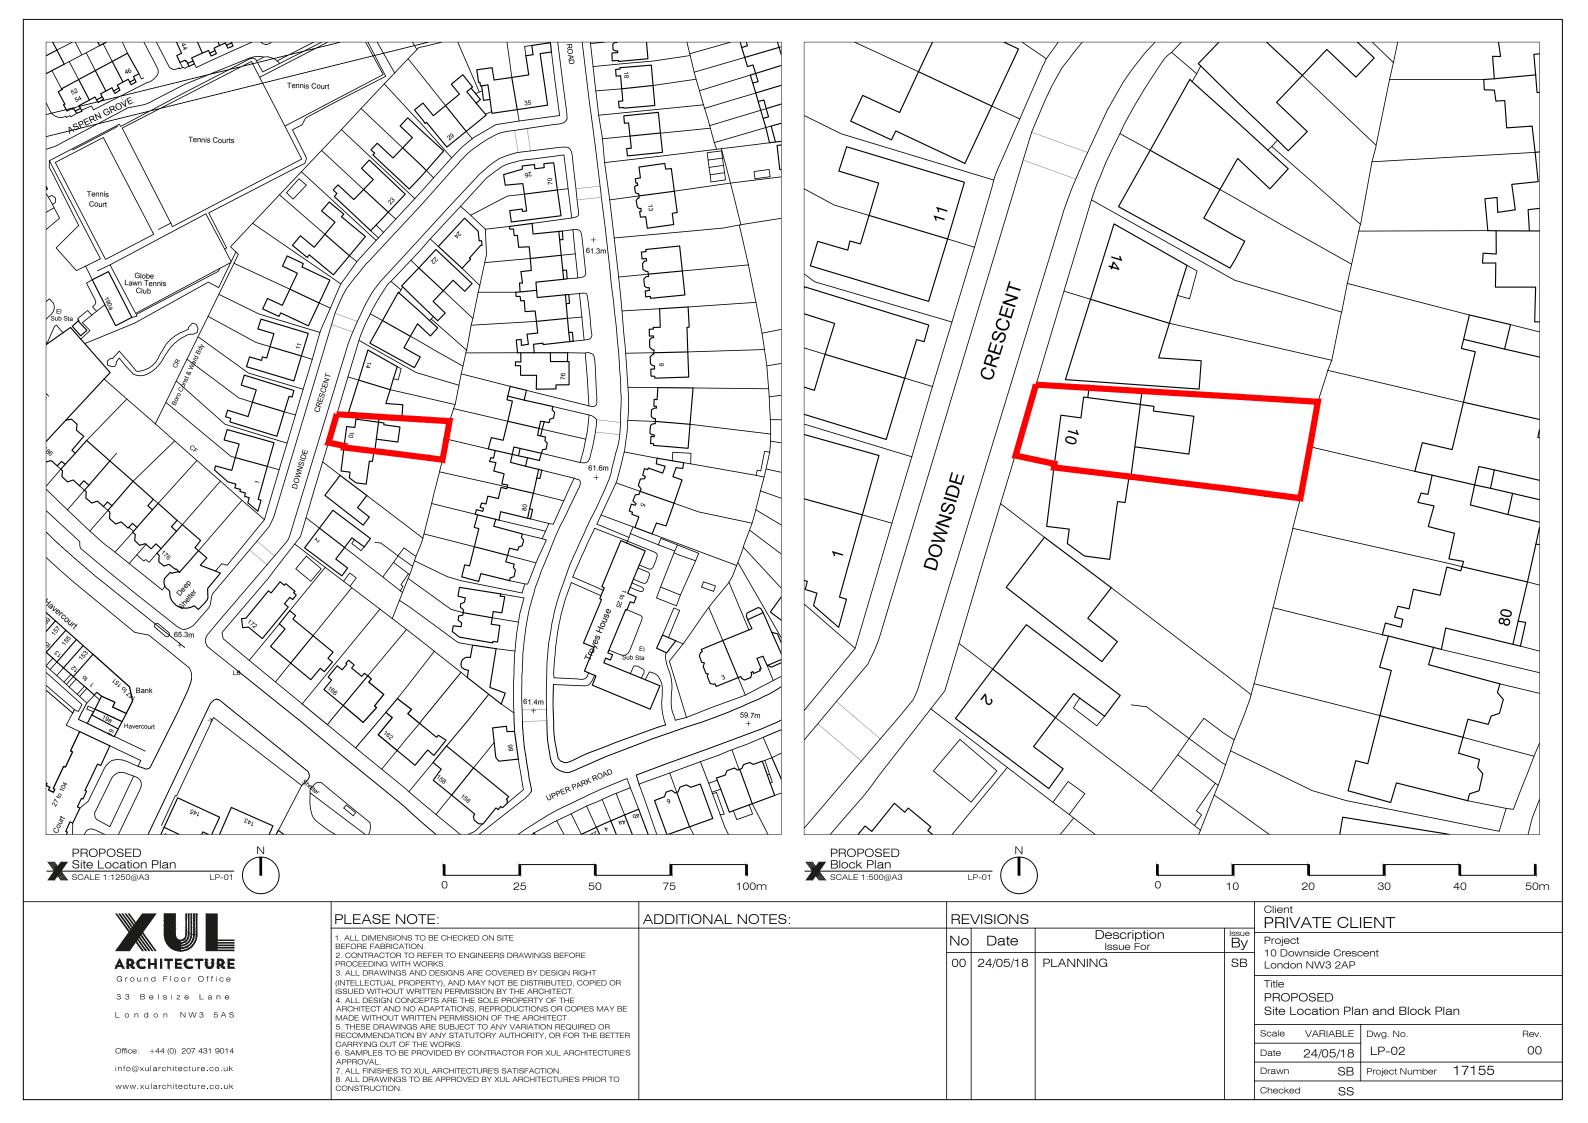

|  | PLEASE NOTE:                                                                                                                                                                                                                                                                                                                                                                                                                                                                         | ADDITIONAL NOTES: | REVISIONS |                          |          |                                 | Client<br>PRIVATE CLIENT               |                |       |
|--|--------------------------------------------------------------------------------------------------------------------------------------------------------------------------------------------------------------------------------------------------------------------------------------------------------------------------------------------------------------------------------------------------------------------------------------------------------------------------------------|-------------------|-----------|--------------------------|----------|---------------------------------|----------------------------------------|----------------|-------|
|  | 1. ALL DIMENSIONS TO BE CHECKED ON SITE BEFORE FABRICATION. 2. CONTRACTOR TO REFER TO ENGINEERS DRAWINGS BEFORE PROCEEDING WITH WORKS. 3. ALL DRAWINGS AND DESIGNS ARE COVERED BY DESIGN RIGHT (INTELLECTUAL PROPERTY), AND MAY NOT BE DISTRIBUTED, COPIED OR ISSUED WITHOUT WRITTEN PERMISSION BY THE ARCHITECT. 4. ALL DESIGN CONCEPTS ARE THE SOLE PROPERTY OF THE ARCHITECT AND NO ADAPTATIONS, REPRODUCTIONS OR COPIES MAY BE MADE WITHOUT WRITTEN PERMISSION OF THE ARCHITECT. | No. 000 01        | No Date   | Description<br>Issue For | By       | Project<br>10 Downside Crescent |                                        |                |       |
|  |                                                                                                                                                                                                                                                                                                                                                                                                                                                                                      |                   |           | 24/05/18<br>28/06/18     | PLANNING | SB                              | London NW3 2AP                         |                |       |
|  |                                                                                                                                                                                                                                                                                                                                                                                                                                                                                      |                   |           |                          | PLANNING | IW 1                            | Title PROPOSED Lower Ground Floor Plan |                |       |
|  | 5. THESE DRAWINGS ARE SUBJECT TO ANY VARIATION REQUIRED OR RECOMMENDATION BY ANY STATUTORY AUTHORITY, OR FOR THE BETTER                                                                                                                                                                                                                                                                                                                                                              |                   |           |                          | i        |                                 | Scale 1:100@A3                         | Dwg. No.       | Rev.  |
|  | CARRYING OUT OF THE WORKS.  6. SAMPLES TO BE PROVIDED BY CONTRACTOR FOR XUL ARCHITECTURE'S APPROVAL.                                                                                                                                                                                                                                                                                                                                                                                 |                   |           |                          |          |                                 | Date 24/05/18                          | PA-01          | 01    |
|  | 7. ALL FINISHES TO XUL ARCHITECTURE'S SATISFACTION.  8. ALL DRAWINGS TO BE APPROVED BY XUL ARCHITECTURE'S PRIOR TO                                                                                                                                                                                                                                                                                                                                                                   |                   |           |                          |          |                                 | Drawn SB                               | Project Number | 17155 |
|  | CONSTRUCTION.                                                                                                                                                                                                                                                                                                                                                                                                                                                                        |                   |           |                          |          |                                 | Checked SS                             |                |       |