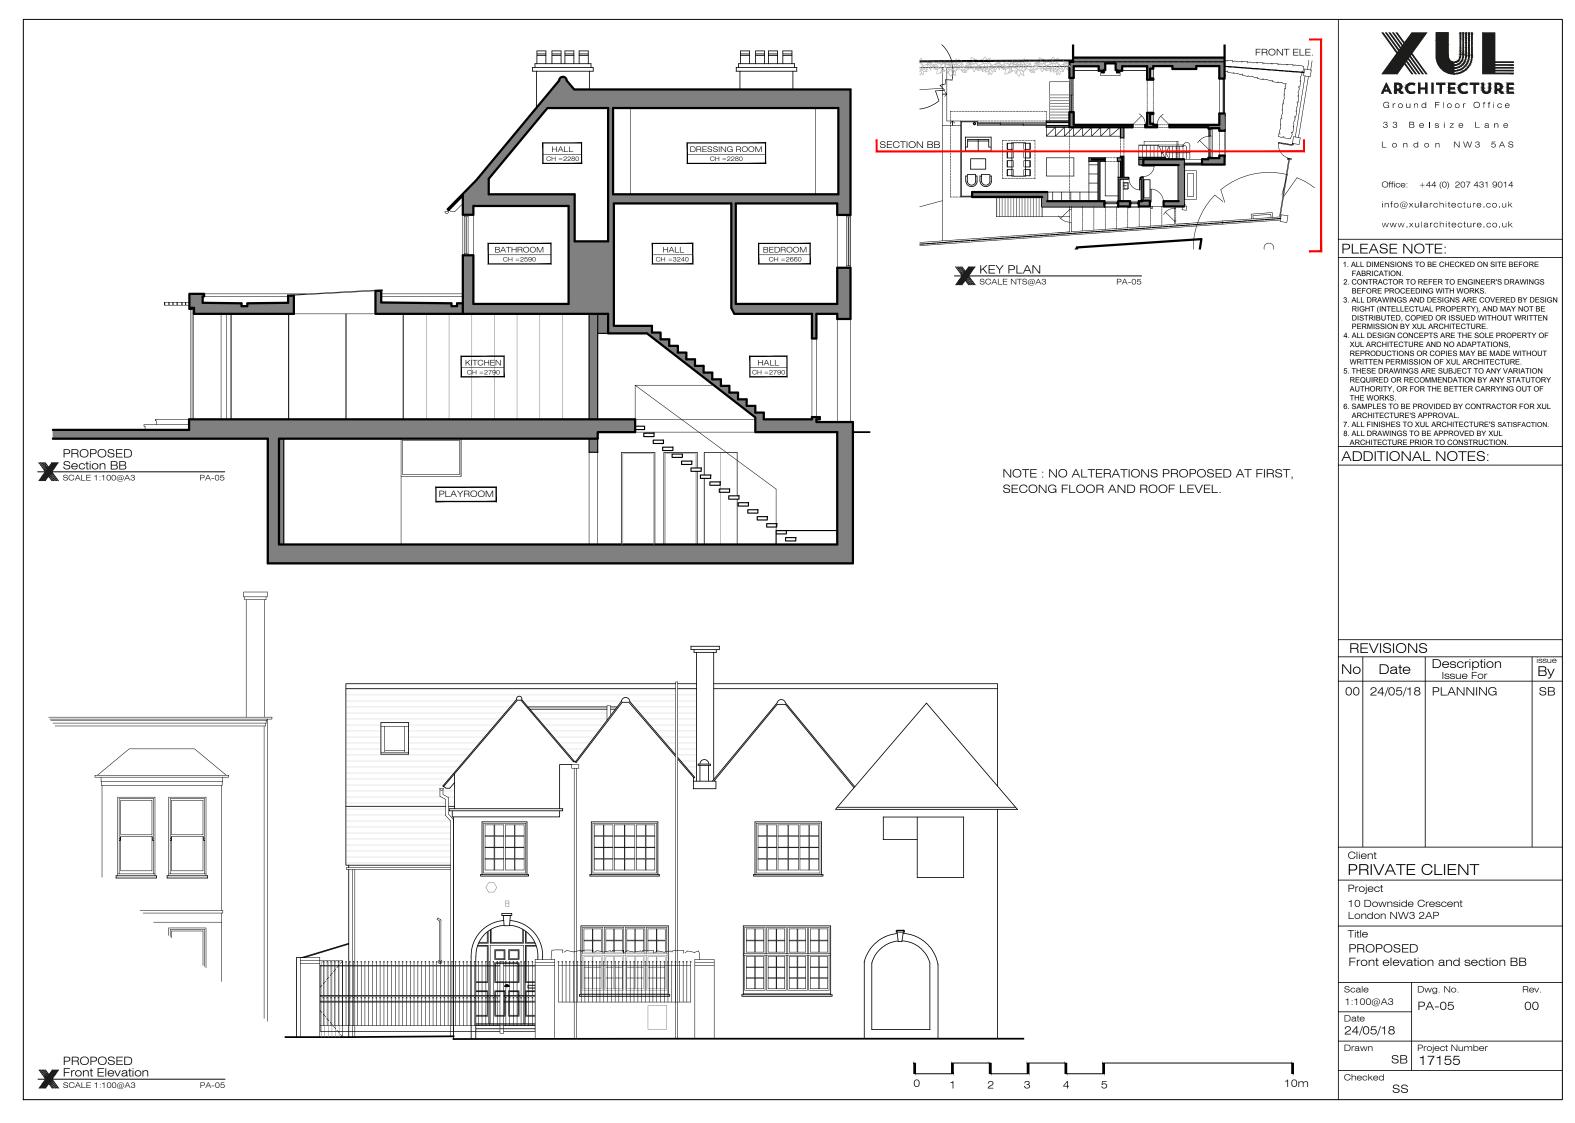

|                   |     |          |                          |    | Checked SS                            |                  |      |
|                                                                                                                                                                                                                                                                                        |                   |     |          |                          |    |                                       |                  |      |

Rev. 00