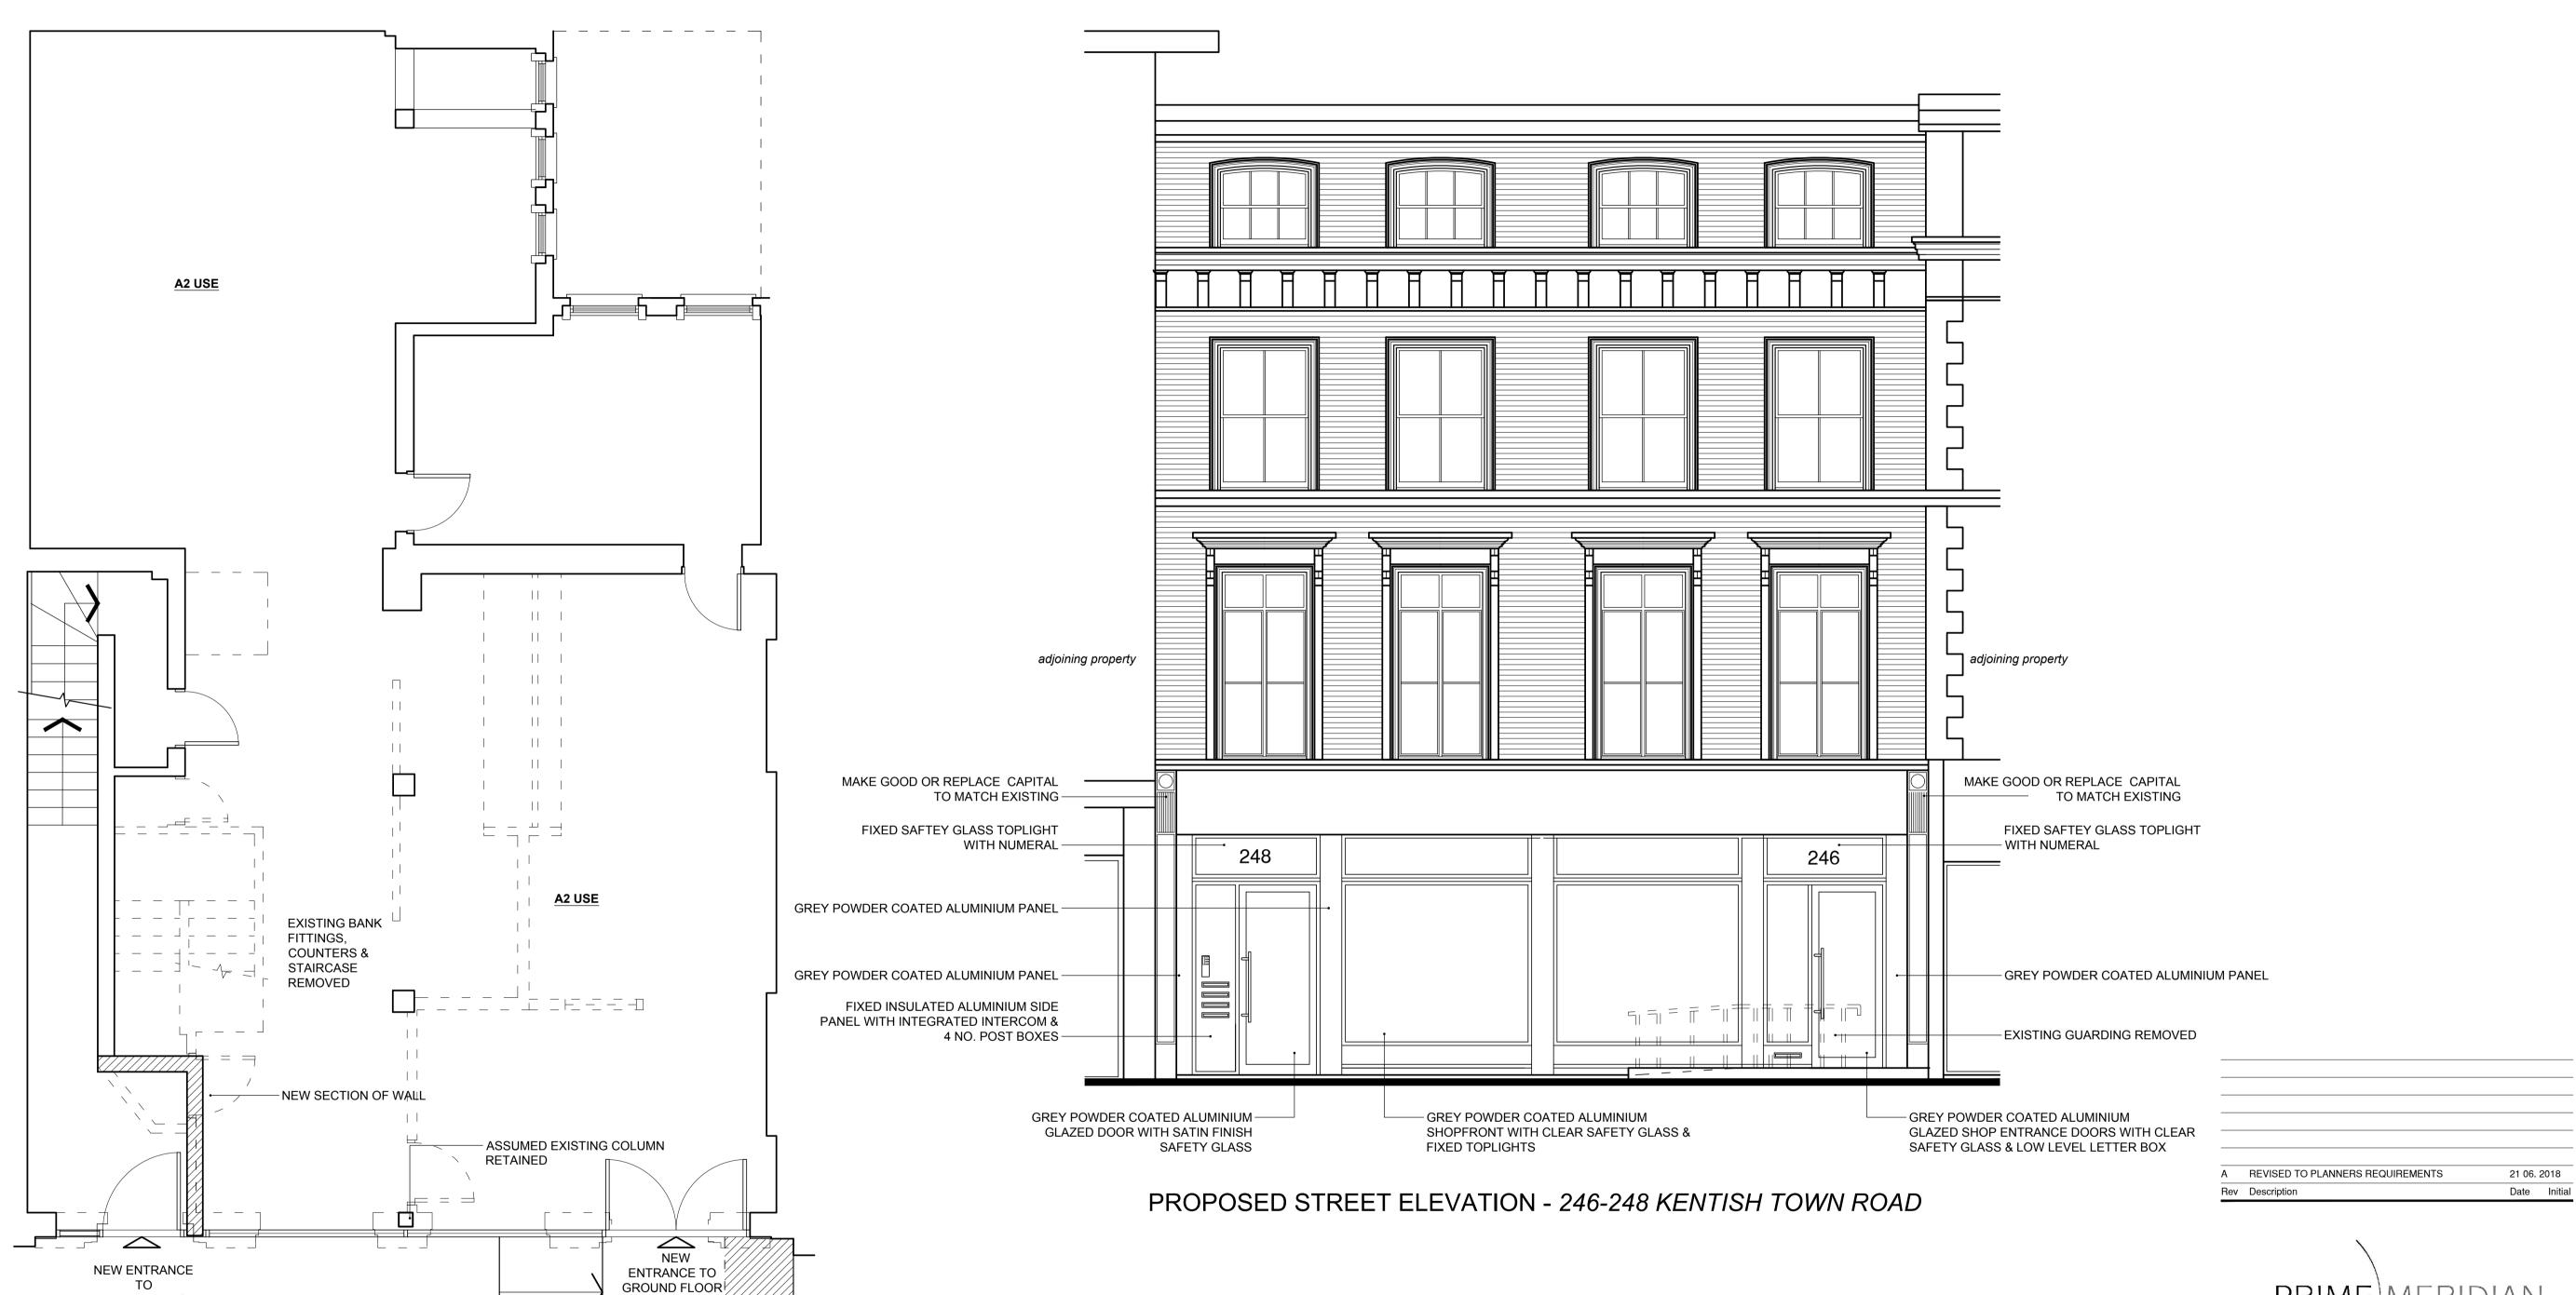

## PROPOSED GROUND FLOOR PLAN

UNIT

EXISTING RAMP RETAINED

STEP UP

- EXISTING LANDING EXTENDED

**UPPER PARTS** 

info@prime-meridian.co.uk

Second Floor T 020 7494 3522 The Priory, Draycott Rd 26A Ganton Street F 020 7494 3533 Shepton Mallet Somerset BA4 5HS T 020 7494 3522 The Priory, Draycott Rd T 01749 34 66 99 Shepton Mallet F 01749 34 66 77 www.prime-meridian.co.uk

**KENNY PROPERTIES LTD.** 

Project: **246-248 KENTISH TOWN RD.** LONDON NW5 2AB

PROPOSED PLAN & STREET ELEVATION -SHOPFRONT

**Date:** 16-04-2018 Drawn: DB

417.22/PLA02