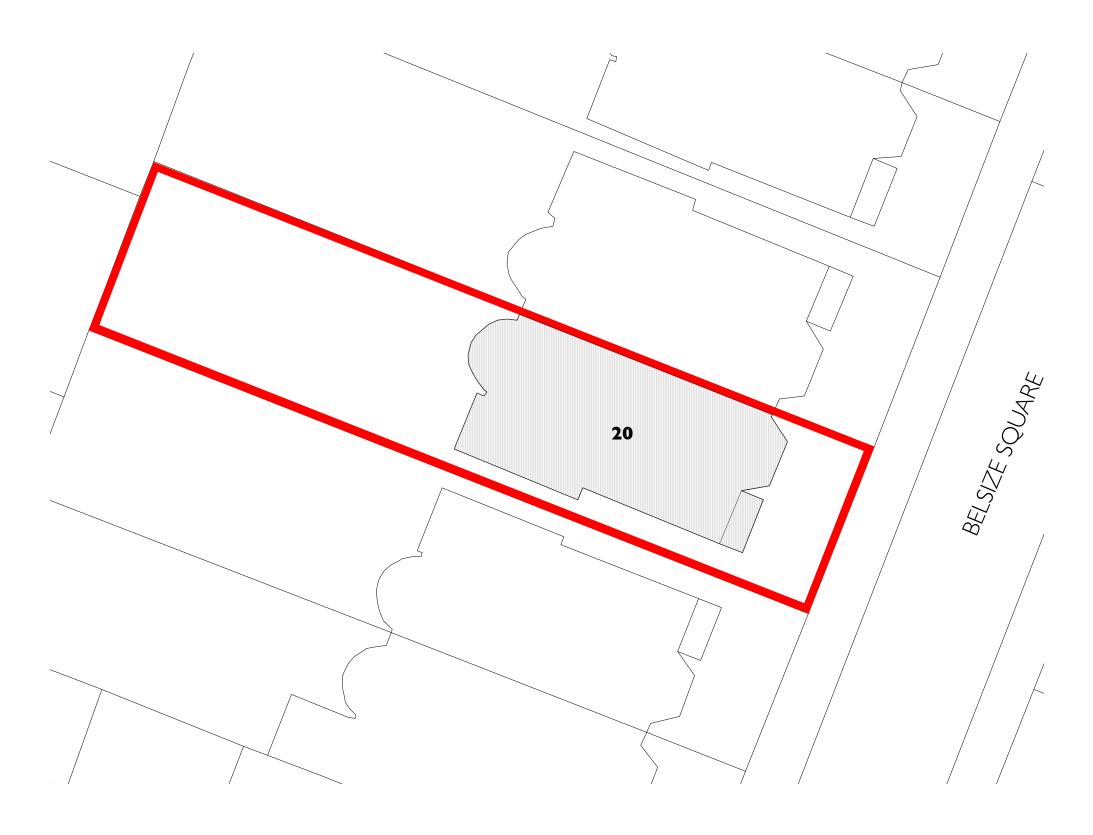

# EXISTING BLOCK PLAN

15 HOOPERSYARD LONDON NW6 7EJ t:020 7328 2576 f:020 7624 7811 Email: info@hubarchitects.co.uk

All sizes and dimensions to any structural elements are indicative only. See structural engineer's drawings for actual size/dimensions.

Sizes of and dimensions to any service elements are indicative only.

See service engineer's drawings for actual sized-dimensions.

Rev. Date.

Description.

| Initial. | PLANNING                        |                              |
|----------|---------------------------------|------------------------------|
|          | Project: 20 BELSIZE SQUARE, NW3 | Drawing: EXISTING BLOCK PLAN |
|          | Scale: 1:200 @ A3               | DWG: 1257 - EX - 001         |
|          | Date: APRIL 2018                | Revision: -                  |