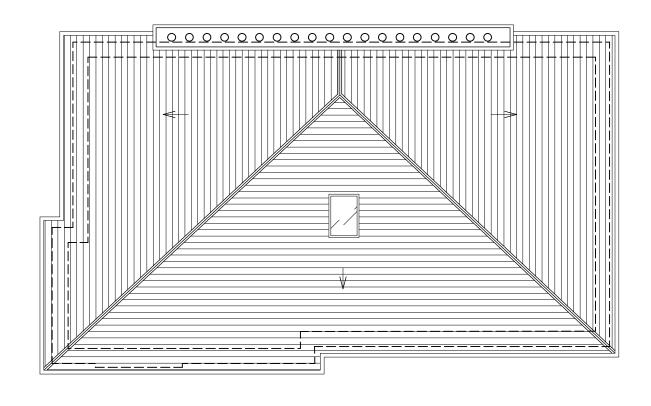

20 7328 2576 f:020 7624 7811 Email: info@hubarchitects.co.uk

Rev. Date.

Description.

| Initial. |                               |
|----------|-------------------------------|
| -        |                               |
|          | Project: 20 BELSIZE SQUARE, I |
|          | Scale: 1:100 @ A3             |

| l. | PLANNING |                          |           |                                |
|----|----------|--------------------------|-----------|--------------------------------|
|    | Project  | : 20 BELSIZE SQUARE, NW3 | Drawing:  | EXISTING PLANS - 1F, 2F & ROOF |
|    | Scale:   | I:100 @ A3               | DWG:      | 1257 - EX - 003                |
|    | Date:    | APRIL 2018               | Revision: | -                              |



## PROPOSED SECOND FLOOR PLAN





PROPOSED ROOF PLAN

#### PROPOSED FIRST FLOOR PLAN







15 HOOPERSYARD LONDON NW6 7EJ t:020 7328 2576 f:020 7624 7811 Email: info@hubarchitects.co.uk

All dismensions are to be checked on site before commencement of works.

All sizes and dimensions to any structural elements are indicative only. See structural engineer' drawings for actual sizes/dimensions.

Sizes of and dimensions to any service elements are indicative only.

See service engineer's drawings for actual sizes/dimensions.

Rev. Date.

Description.

Initial.

| PLANNING |                        |           |                              |  |
|----------|------------------------|-----------|------------------------------|--|
| Project  | 20 BELSIZE SQUARE, NW3 | Drawing:  | PROPOSED PLANS -1F, 2F & ROO |  |
| Scale:   | I: