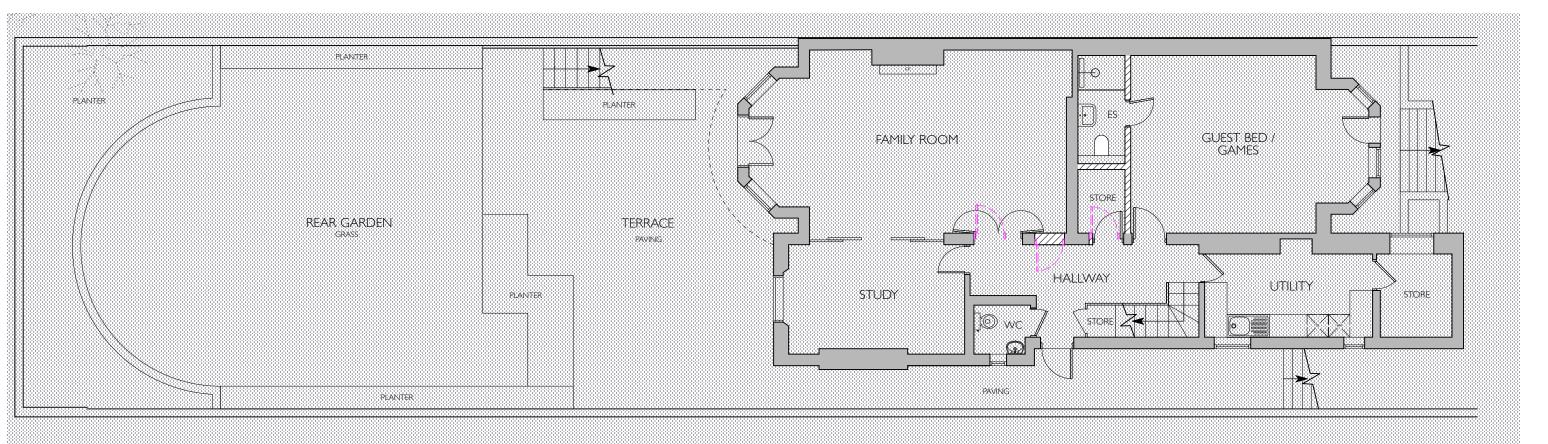

PROPOSED GROUND FLOOR PLAN

PROPOSED LOWER GROUND FLOOR PLAN

15 HOOP ERS YARD LONDON NW6 7EJ t:020 7328 2576 f:020 7624 7811 Email: info@hubarchitects.co.uk

All dises and dimensions are to be checked on site before commencement of works.

All sizes and dimensions to any structural elements are indicative only. See structural engineer's cleavings for actual sizes/dimensions.

Sizes of and dimensions to any service elements are indicative only.

See service engineer's drawings for statual sizes/dimensions.

Rev. Date.

Description.

Initial.

|         | PLANNING                 |           |                          |
|---------|--------------------------|-----------|--------------------------|
| Project | : 20 BELSIZE SQUARE, NW3 | Drawing:  | PROPOSED PLANS - GF & FF |
| Scale:  | I:100 @ A3               | DWG:      | 1257 - PL - 002          |
| Date:   | APRIL 2018               | Revision: | -                        |