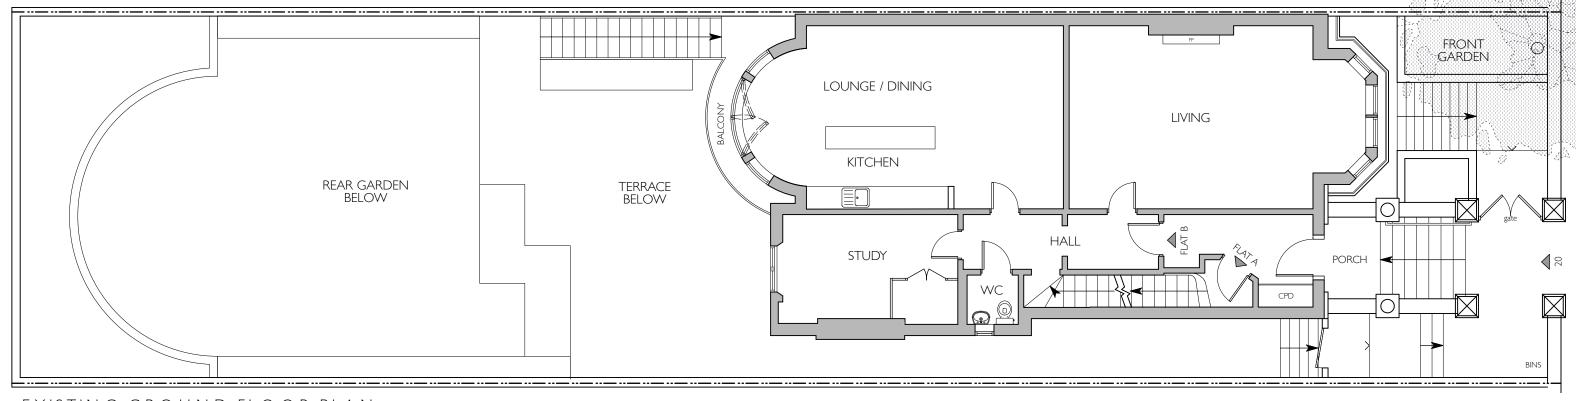

Sizes of and dimensions to any service elements are indicative only.

See service engineer's drawings for actual sizes/dimensions. Rev. Date.

Description.

EXISTING GROUND FLOOR PLAN

EXISTING LOWER GROUND FLOOR PLAN

I5 HOOP ERS YARD LONDON NW6 7EJ t:020 7328 2576 f:020 7624 7811 Email: info@hubarchitects.co.uk

All sizes and dimensions to any structural elements are indicative only. See structural engineer drawings for actual sizeu/dimensions.

Sizes of and dimensions to any service elements are indicative only.

See service engineer's drawings for actual sizeu/dimensions. Rev. Date.

Description.

| Initial. | PLANNING                        |                                   |  |
|----------|---------------------------------|-----------------------------------|--|
|          | Project: 20 BELSIZE SQUARE, NW3 | Drawing: EXISTING PLANS - GF & FF |  |
|          | Scale: 1:100 @ A3               | DWG: 1257 - EX - 002              |  |
|          | Date: APRII 2018                | Revision: -                       |  |