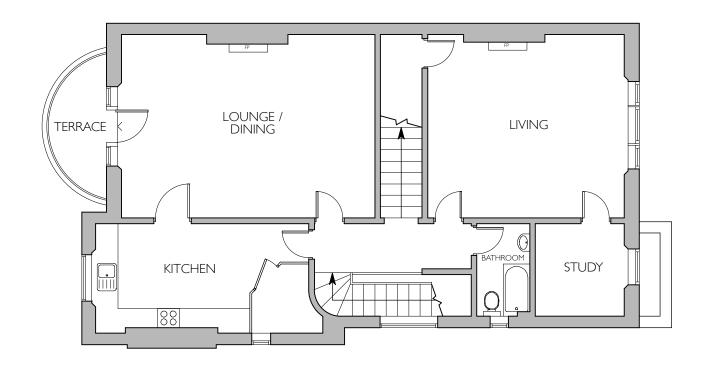

PROPOSED GROUND FLOOR PLAN

PROPOSED LOWER GROUND FLOOR PLAN

15 HOOP ERS YARD LONDON NW6 7EJ t:020 7328 2576 f:020 7624 7811 Email: info@hubarchitects.co.uk

All dises and dimensions are to be checked on site before commencement of works.

All sizes and dimensions to any structural elements are indicative only. See structural engineer's cleavings for actual sizes/dimensions.

Sizes of and dimensions to any service elements are indicative only.

See service engineer's drawings for statual sizes/dimensions.

Rev. Date.

Description.

Initial.

|         | PLANNING                 |           |                          |
|---------|--------------------------|-----------|--------------------------|
| Project | : 20 BELSIZE SQUARE, NW3 | Drawing:  | PROPOSED PLANS - GF & FF |
| Scale:  | I:100 @ A3               | DWG:      | 1257 - PL - 002          |
| Date:   | APRIL 2018               | Revision: | -                        |