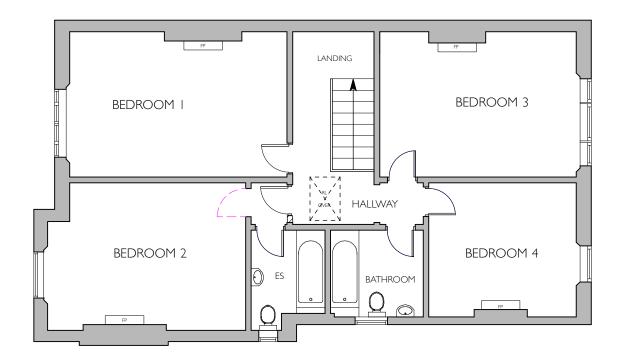

I5 HOOP ERS YARD LONDON NW6 7EJ t:020 7328 2576 f:020 7624 7811 Email: info@hubarchitects.co.uk

Rev. Date.

Description.

| Initial. |                               |
|----------|-------------------------------|
| -        |                               |
|          | Project: 20 BELSIZE SQUARE, I |
|          | Scale: 1:100 @ A3             |

| l. | PLANNING |                          |           |                                |
|----|----------|--------------------------|-----------|--------------------------------|
|    | Project  | : 20 BELSIZE SQUARE, NW3 | Drawing:  | EXISTING PLANS - 1F, 2F & ROOF |
|    | Scale:   | I:100 @ A3               | DWG:      | 1257 - EX - 003                |
|    | Date:    | APRIL 2018               | Revision: | -                              |



## PROPOSED SECOND FLOOR PLAN





PROPOSED ROOF PLAN

#### PROPOSED FIRST FLOOR PLAN







15 HOOPERSYARD LONDON NW6 7EJ t:020 7328 2576 f:020 7624 7811 Email: info@hubarchitects.co.uk

All dismensions are to be checked on site before commencement of works.

All sizes and dimensions to any structural elements are indicative only. See structural engineer' drawings for actual sizes/dimensions.

Sizes of and dimensions to any service elements are indicative only.

See service engineer's drawings for actual sizes/dimensions.

Rev. Date.

Description.

Initial.

| PLANNING |                        |           |                              |  |
|----------|------------------------|-----------|------------------------------|--|
| Project  | 20 BELSIZE SQUARE, NW3 | Drawing:  | PROPOSED PLANS