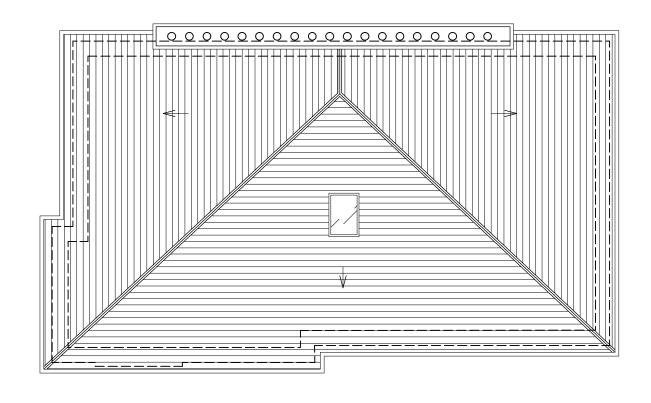

24 7811 Email: info@hubarchitects.co.uk

All sizes and dimensions to any structural elements are indicative only. See structural engineer drawings for actual sizeu/dimensions.

Sizes of and dimensions to any service elements are indicative only.

See service engineer's drawings for actual sizeu/dimensions. Rev. Date.

Description.

| Initial. | PLANNING                        |                                   |  |
|----------|---------------------------------|-----------------------------------|--|
|          | Project: 20 BELSIZE SQUARE, NW3 | Drawing: EXISTING PLANS - GF & FF |  |
|          | Scale: 1:100 @ A3               | DWG: 1257 - EX - 002              |  |
|          | Date: APRII 2018                | Revision: -                       |  |



## EXISTING SECOND FLOOR PLAN





EXISTING ROOF PLAN

#### EXISTING FIRST FLOOR PLAN





I5 HOOP ERS YARD LONDON NW6 7EJ t:020 7328 2576 f:020 7624 7811 Email: info@hubarchitects.co.uk

Rev. Date.

Description.

| Initial. |                               |
|----------|-------------------------------|
| -        |                               |
|          | Project: 20 BELSIZE SQUARE, I |
|          | Scale: 1:100 @ A3             |

| l. | PLANNING |                          |           |                                |
|----|----------|--------------------------|-----------|--------------------------------|
|    | Project  | : 20 BELSIZE SQUARE, NW3 | Drawing:  | EXISTING PLANS - 1F, 2F & ROOF |
|    | Scale:   | I:100 @ A3               | DWG:      | 1257 - EX - 003                |
|    | Date:    | APRIL 2018