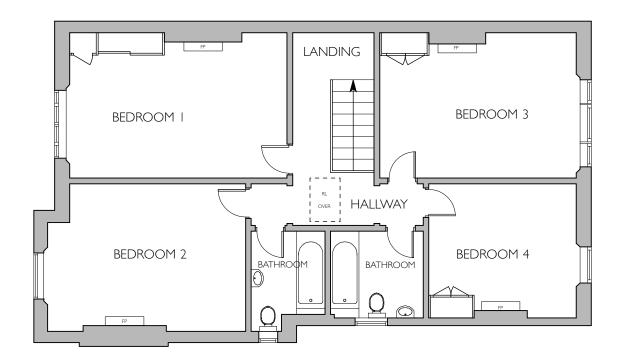

## PROPOSED SECOND FLOOR PLAN

PROPOSED ROOF PLAN

#### PROPOSED FIRST FLOOR PLAN

15 HOOPERSYARD LONDON NW6 7EJ t:020 7328 2576 f:020 7624 7811 Email: info@hubarchitects.co.uk

All dismensions are to be checked on site before commencement of works.

All sizes and dimensions to any structural elements are indicative only. See structural engineer' drawings for actual sizes/dimensions.

Sizes of and dimensions to any service elements are indicative only.

See service engineer's drawings for actual sizes/dimensions.

Rev. Date.

Description.

Initial.

| PLANNING |                        |           |                              |  |
|----------|------------------------|-----------|------------------------------|--|
| Project  | 20 BELSIZE SQUARE, NW3 | Drawing:  | PROPOSED PLANS -1F, 2F & ROO |  |
| Scale:   | I:100 @ A3             | DWG:      | 1257 - PL - 003              |  |
| Date:    | APRII 2018             | Revision: | _                            |  |