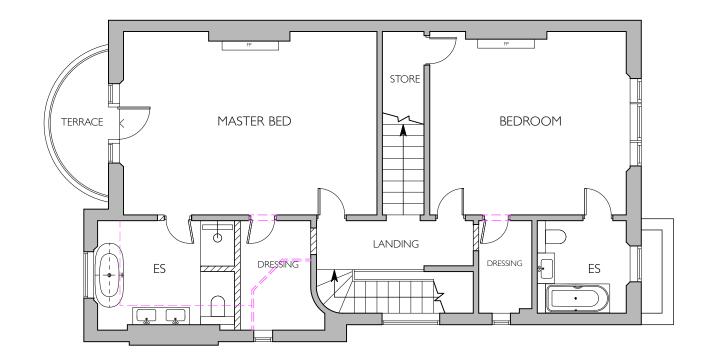

:020 7328 2576 f:020 7624 7811 Email: info@hubarchitects.co.uk

Rev. Date.

Description.

| Initial. |                               |
|----------|-------------------------------|
| -        |                               |
|          | Project: 20 BELSIZE SQUARE, I |
|          | Scale: 1:100 @ A3             |

| l. | PLANNING |                          |           |                                |
|----|----------|--------------------------|-----------|--------------------------------|
|    | Project  | : 20 BELSIZE SQUARE, NW3 | Drawing:  | EXISTING PLANS - 1F, 2F & ROOF |
|    | Scale:   | I:100 @ A3               | DWG:      | 1257 - EX - 003                |
|    | Date:    | APRIL 2018               | Revision: | -                              |



## PROPOSED SECOND FLOOR PLAN





PROPOSED ROOF PLAN

#### PROPOSED FIRST FLOOR PLAN







15 HOOPERSYARD LONDON NW6 7EJ t:020 7328 2576 f:020 7624 7811 Email: info@hubarchitects.co.uk

All dismensions are to be checked on site before commencement of works.

All sizes and dimensions to any structural elements are indicative only. See structural engineer' drawings for actual sizes/dimensions.

Sizes of and dimensions to any service elements are indicative only.

See service engineer's drawings for actual sizes/dimensions.

Rev. Date.

Description.

Initial.

| PLANNING |                        |           |                              |  |
|----------|------------------------|-----------|------------------------------|--|
| Project  | 20 BELSIZE SQUARE, NW3 | Drawing:  | PROPOSED PLANS -1F, 2F & ROO |  |
| Scale:   |