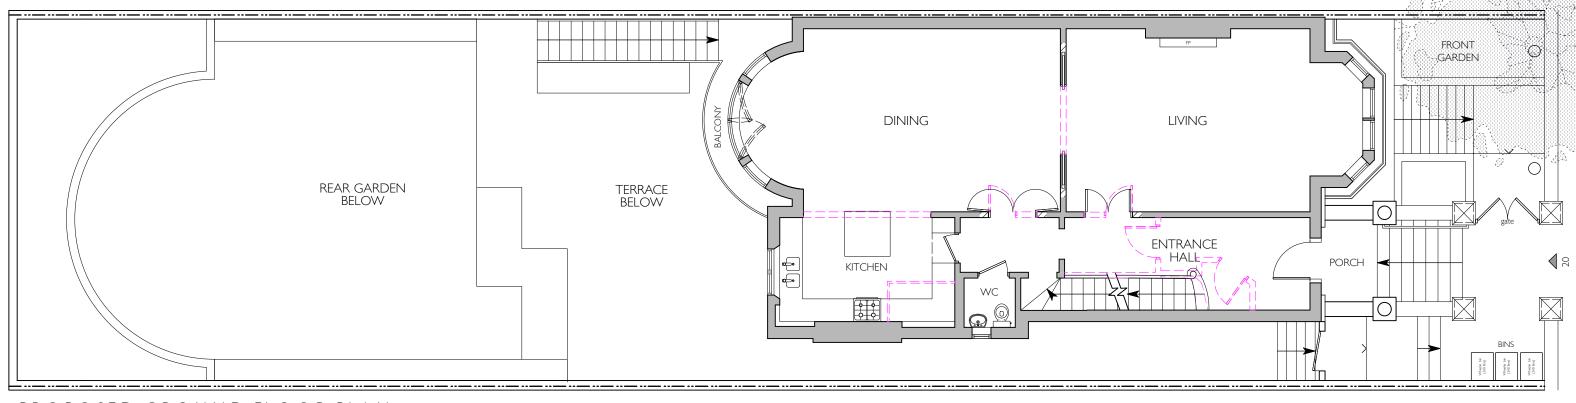

#### PROPOSED FIRST FLOOR PLAN

15 HOOPERSYARD LONDON NW6 7EJ t:020 7328 2576 f:020 7624 7811 Email: info@hubarchitects.co.uk

All dismensions are to be checked on site before commencement of works.

All sizes and dimensions to any structural elements are indicative only. See structural engineer' drawings for actual sizes/dimensions.

Sizes of and dimensions to any service elements are indicative only.

See service engineer's drawings for actual sizes/dimensions.

Rev. Date.

Description.

Initial.

| PLANNING |                        |           |                              |  |
|----------|------------------------|-----------|------------------------------|--|
| Project  | 20 BELSIZE SQUARE, NW3 | Drawing:  | PROPOSED PLANS -1F, 2F & ROO |  |
| Scale:   | I:100 @ A3             | DWG:      | 1257 - PL - 003              |  |
| Date:    | APRII 2018             | Revision: | _                            |  |