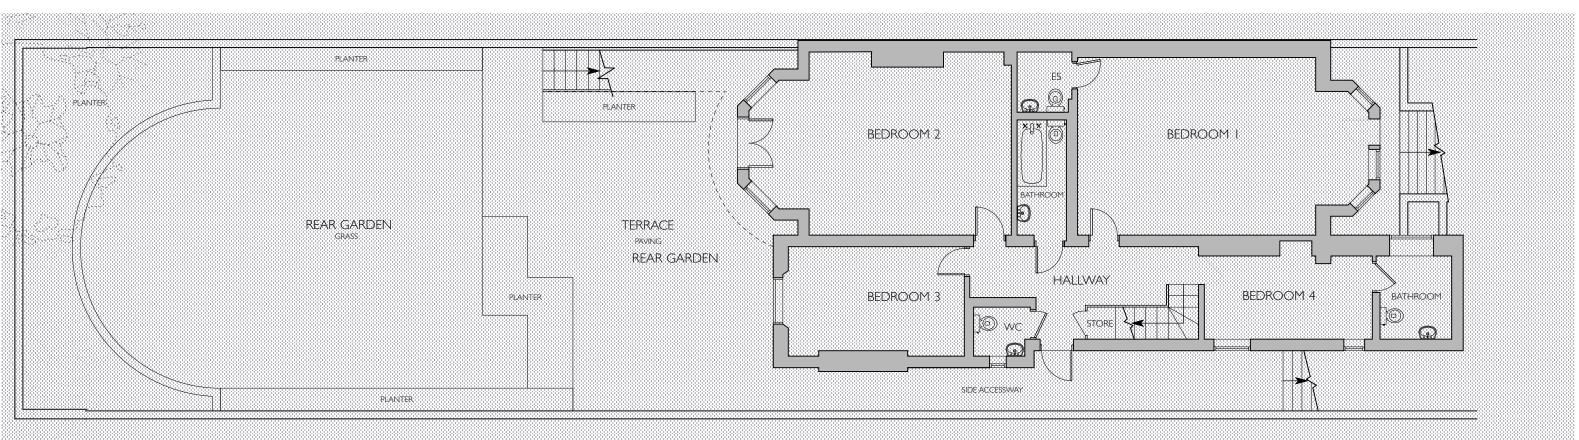

PROPOSED GROUND FLOOR PLAN

PROPOSED LOWER GROUND FLOOR PLAN

15 HOOP ERS YARD LONDON NW6 7EJ t:020 7328 2576 f:020 7624 7811 Email: info@hubarchitects.co.uk

All dises and dimensions are to be checked on site before commencement of works.

All sizes and dimensions to any structural elements are indicative only. See structural engineer's cleavings for actual sizes/dimensions.

Sizes of and dimensions to any service elements are indicative only.

See service engineer's drawings for statual sizes/dimensions.

Rev. Date.

Description.

Initial.

|         | PLANNING                 |           |                          |
|---------|--------------------------|-----------|--------------------------|
| Project | : 20 BELSIZE SQUARE, NW3 | Drawing:  | PROPOSED PLANS - GF & FF |
| Scale:  | I:100 @ A3               | DWG:      | 1257 - PL - 002          |
| Date:   | APRIL 2018               | Revision: | -                        |