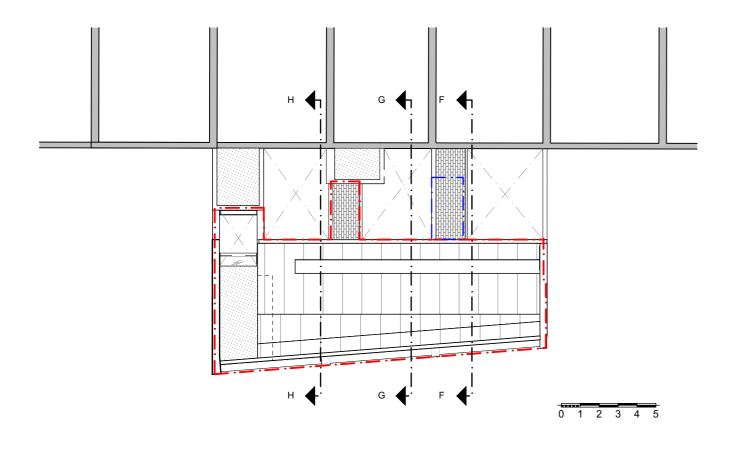

Scale 1:100, 1:200 Drawn by

Issue Date

Project No. 1155R Drawing No.

AP.08.03 Revision

Ε

Project Office Scheme + Basement

Site 195-199 Gray's Inn Road, WC1X 8UL Drawing

Section FF- GG- HH