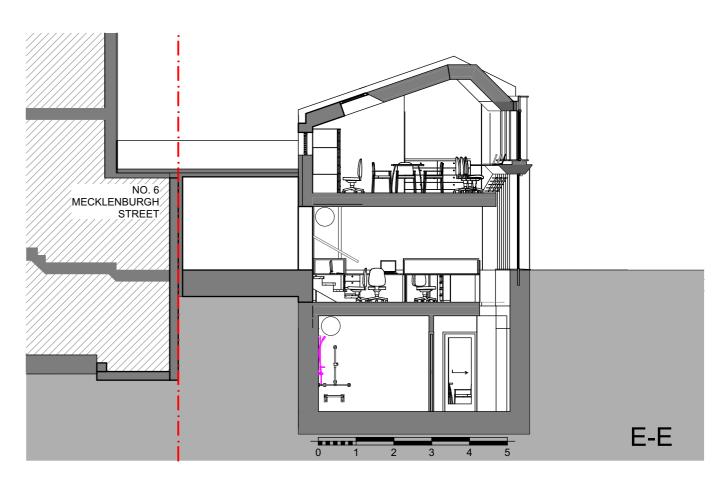

Scale 1:100, 1:200

Drawn by Issue Date Project No. 1155R Drawing No.

AP.08.02 Revision

Ε

Project Office Scheme + Basement Site

195-199 Gray's Inn Road, WC1X 8UL Drawing Section DD- EE

Planning Issue

© Re-creo Architecture Ltd. All rights reserved. This drawing is the sole property of Re-creo Architecture Ltd. and any use of this drawing without written consent is strictly prohibited. This drawing is not to be scaled. Drawing scales as indicated are for reference only. Written dimensions shall govern and checked prior to any work proceeding. Any discrepencies shall be reported to the Architect for comment.