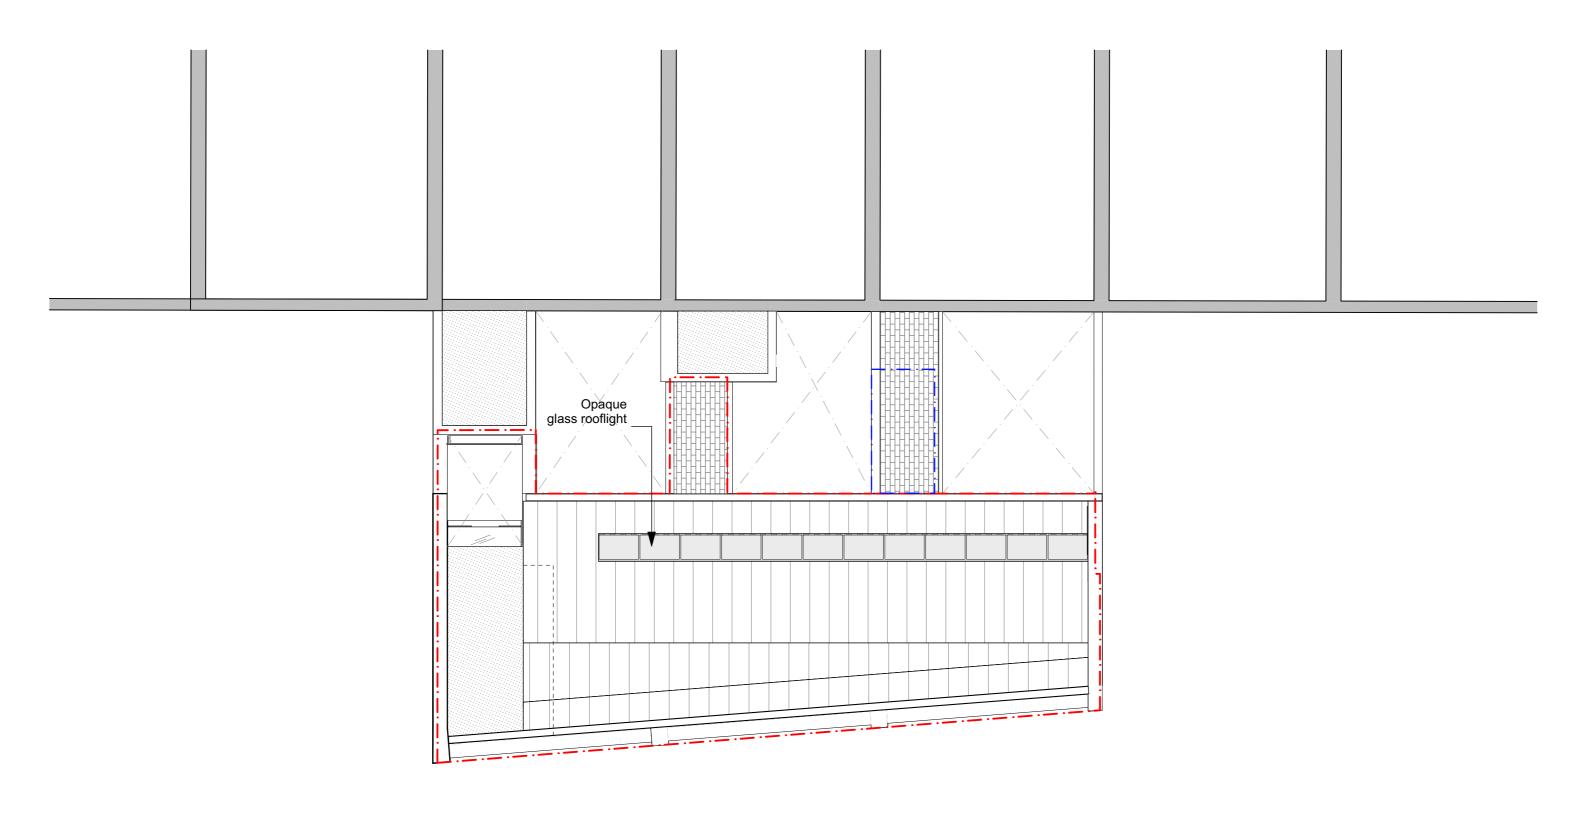

Planning Issue

© Re-creo Architecture Ltd. All rights reserved. This drawing is the sole property of Re-creo Architecture Ltd. and any use of this drawing without written consent is strictly prohibited. This drawing is not to be scaled. Drawing scales as indicated are for reference only. Written dimensions shall govern and checked prior to any work proceeding. Any discrepencies shall be reported to the Architect for comment.

Scale 1:100 Drawn by Issue Date

Project No. 1155R Drawing No. AP.06.01 Revision

Ε

Project Office Scheme + Basement Site 195-199 Gray's Inn Road, WC1X 8UL Drawing

Roof

Planning Issue

© Re-creo Architecture Ltd. All rights reserved. This drawing is the sole property of Re-creo Architecture Ltd. and any use of this drawing without written consent is strictly prohibited. This drawing is not to be scaled. Drawing scales as indicated are for reference only. Written dimensions shall govern and checked prior to any work proceeding. Any discrepencies shall be reported to the Architect for comment.