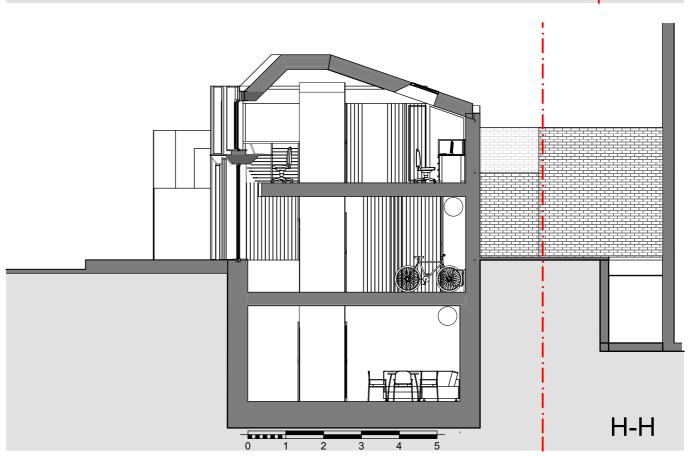

Scale 1:100, 1:200 Drawn by

Issue Date

Project No. 1155R Drawing No.

AP.08.03 Revision

Ε

Project Office Scheme + Basement

Site 195-199 Gray's Inn Road, WC1X 8UL Drawing

Section FF- GG- HH