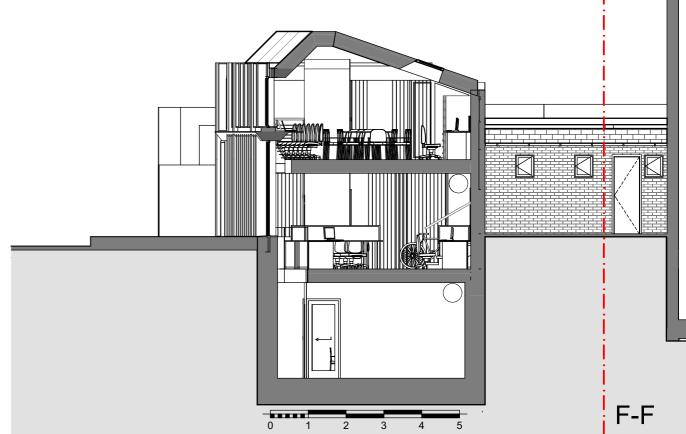

Scale 1:100, 1:200 Drawn by

Issue Date

Project No. 1155R Drawing No.

AP.08.03 Revision

Ε

Project Office Scheme + Basement

Site 195-199 Gray's Inn Road, WC1X 8UL Drawing

Section FF- GG- HH