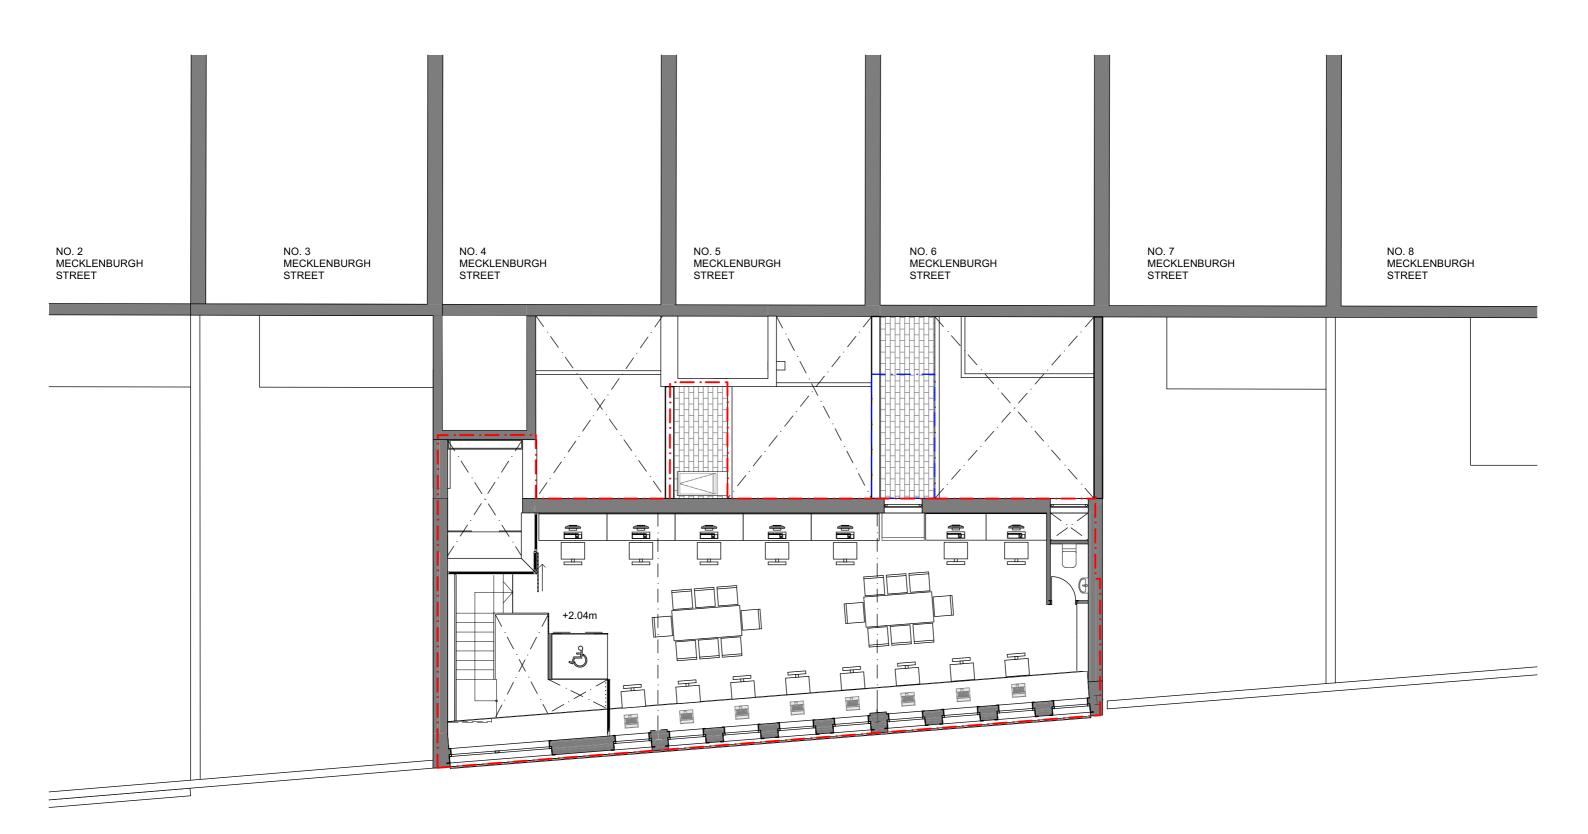

Scale 1:100 Drawn by Issue Date

Project No. 1155R Drawing No. AP.06.02 Revision

Ε

Project Office Scheme + Basement Site 195-199 Gray's Inn Road, WC1X 8UL

Drawing

First Floor

Rev Description

Date