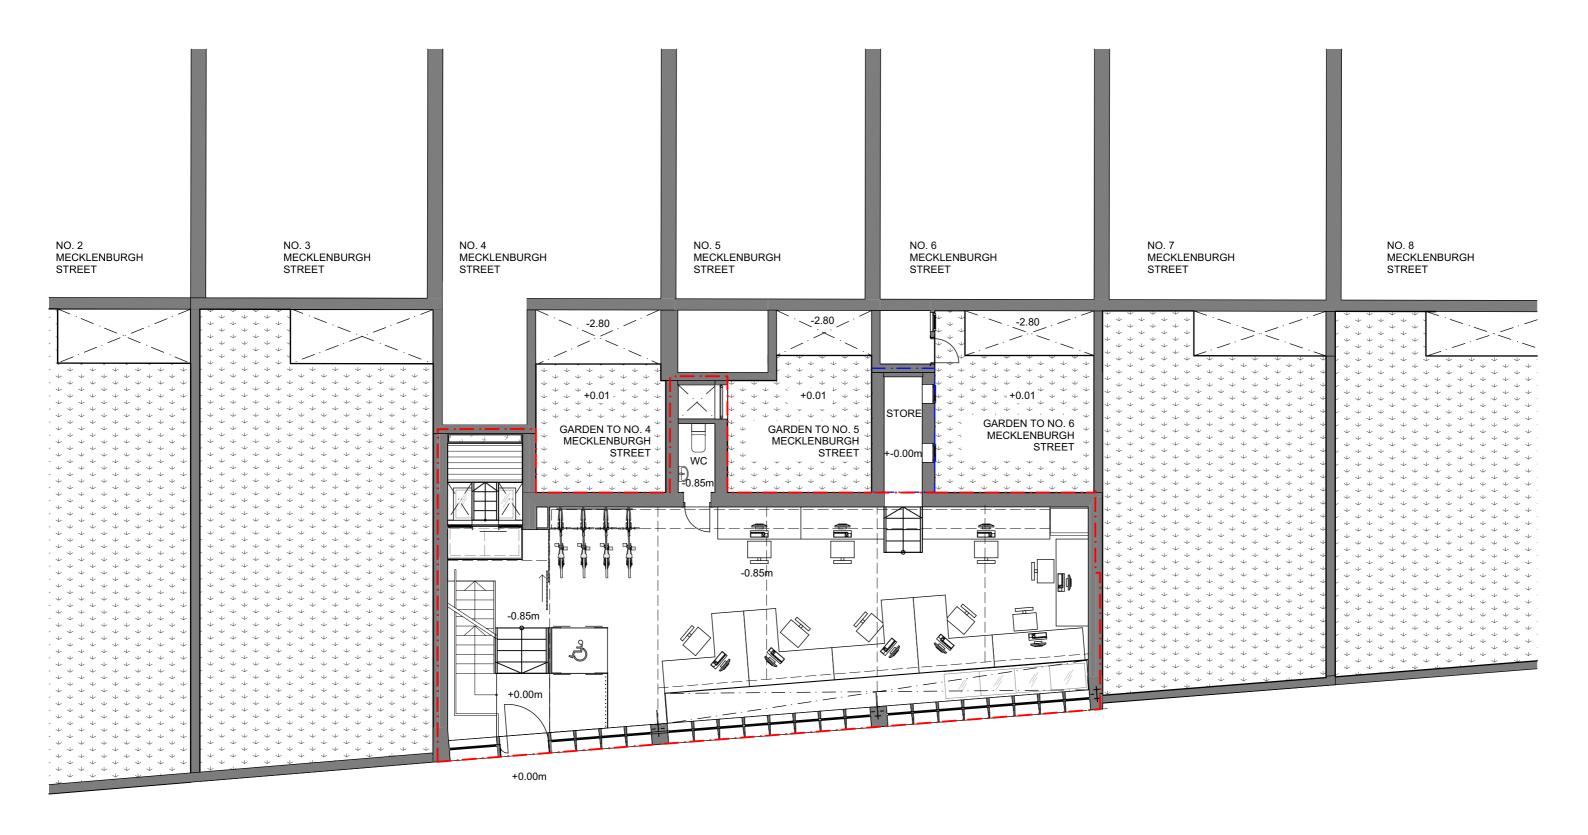

Scale 1:100 Drawn by Issue Date

Project No. 1155R Drawing No. AP.06.03 Revision

Ε

Project Office Scheme + Basement Site 195-199 Gray's Inn Road, WC1X 8UL Drawing

Lower Ground Floor

**BOUNDARY LINE** 

Planning Issue

© Re-creo Architecture Ltd. All rights reserved. This drawing is the sole property of Re-creo Architecture Ltd. and any use of this drawing without written consent is strictly prohibited. This drawing is not to be scaled. Drawing scales as indicated are for reference only. Written dimensions shall govern and checked prior to any work proceeding. Any discrepencies shall be reported to the Architect for comment.

1:100 Drawn by Issue Date

1155R Drawing No. AP.06.04

Ε

Revision

Office Scheme + Basement Site 195-199 Gray's Inn Road, WC1X 8UL Drawing Basement

Planning Issue

© Re-creo Architecture Ltd. All rights reserved. This drawing is the sole property of Re-creo Architecture Ltd. and any use of this drawing without written consent is strictly prohibited. This drawing is not to be scaled. Drawing scales as indicated are for reference only. Written dimensions shall govern and checked prior to any work proceeding. Any discrepencies shall be reported to the Architect for comment.