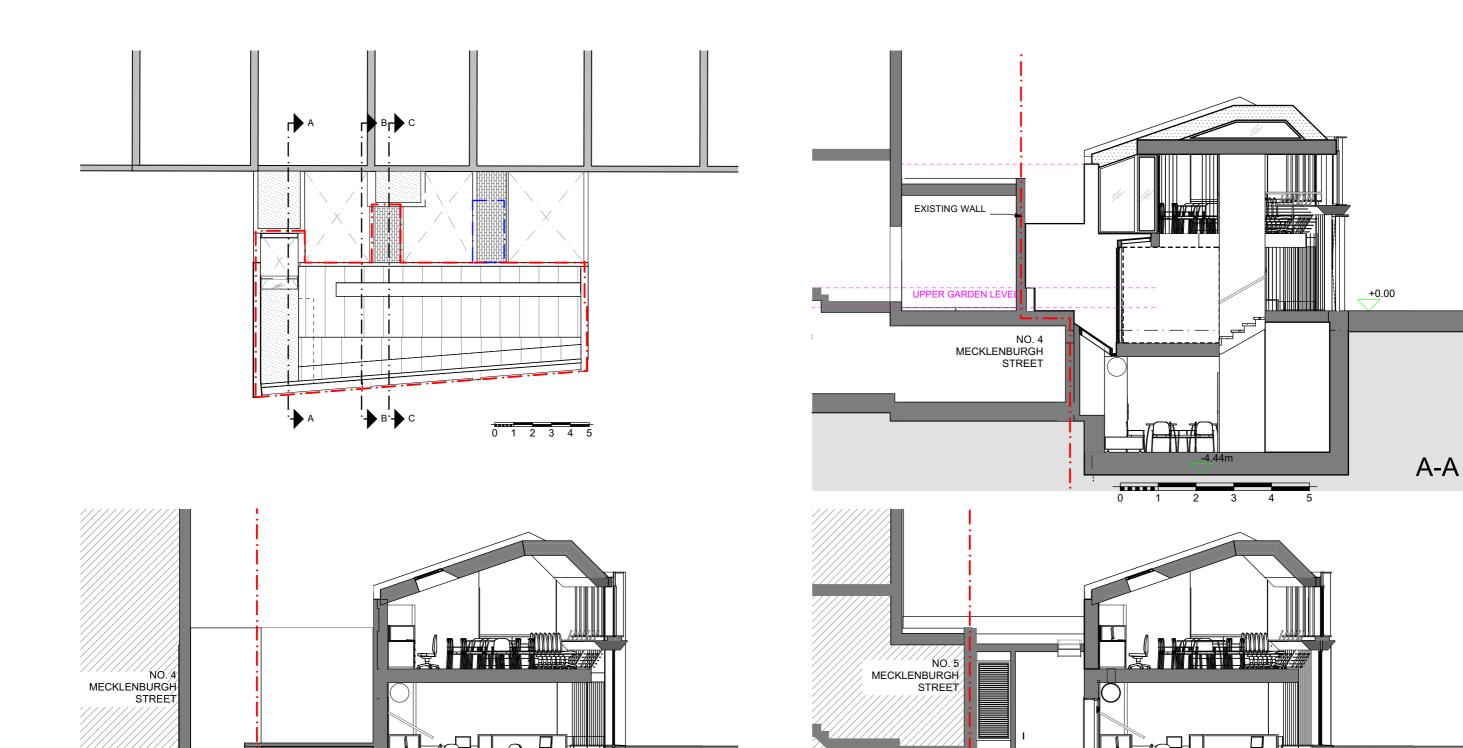

Scale 1:100, 1:200 Drawn by

Issue Date

Project No. 1155R

Drawing No. AP.08.01 Revision

Project

Ε

Office Scheme + Basement

Site 195-199 Gray's Inn Road, WC1X 8UL Drawing

Section AA- BB- CC

C-C

Rev Description

Planning Issue

© Re-creo Architecture Ltd. All rights reserved. This drawing is the sole property of Re-creo Architecture Ltd. and any use of this drawing without written consent is strictly prohibited. This drawing is not to be scaled. Drawing scales as indicated are for reference only. Written dimensions shall govern and checked prior to any work proceeding. Any discrepencies shall be reported to the Architect for comment.