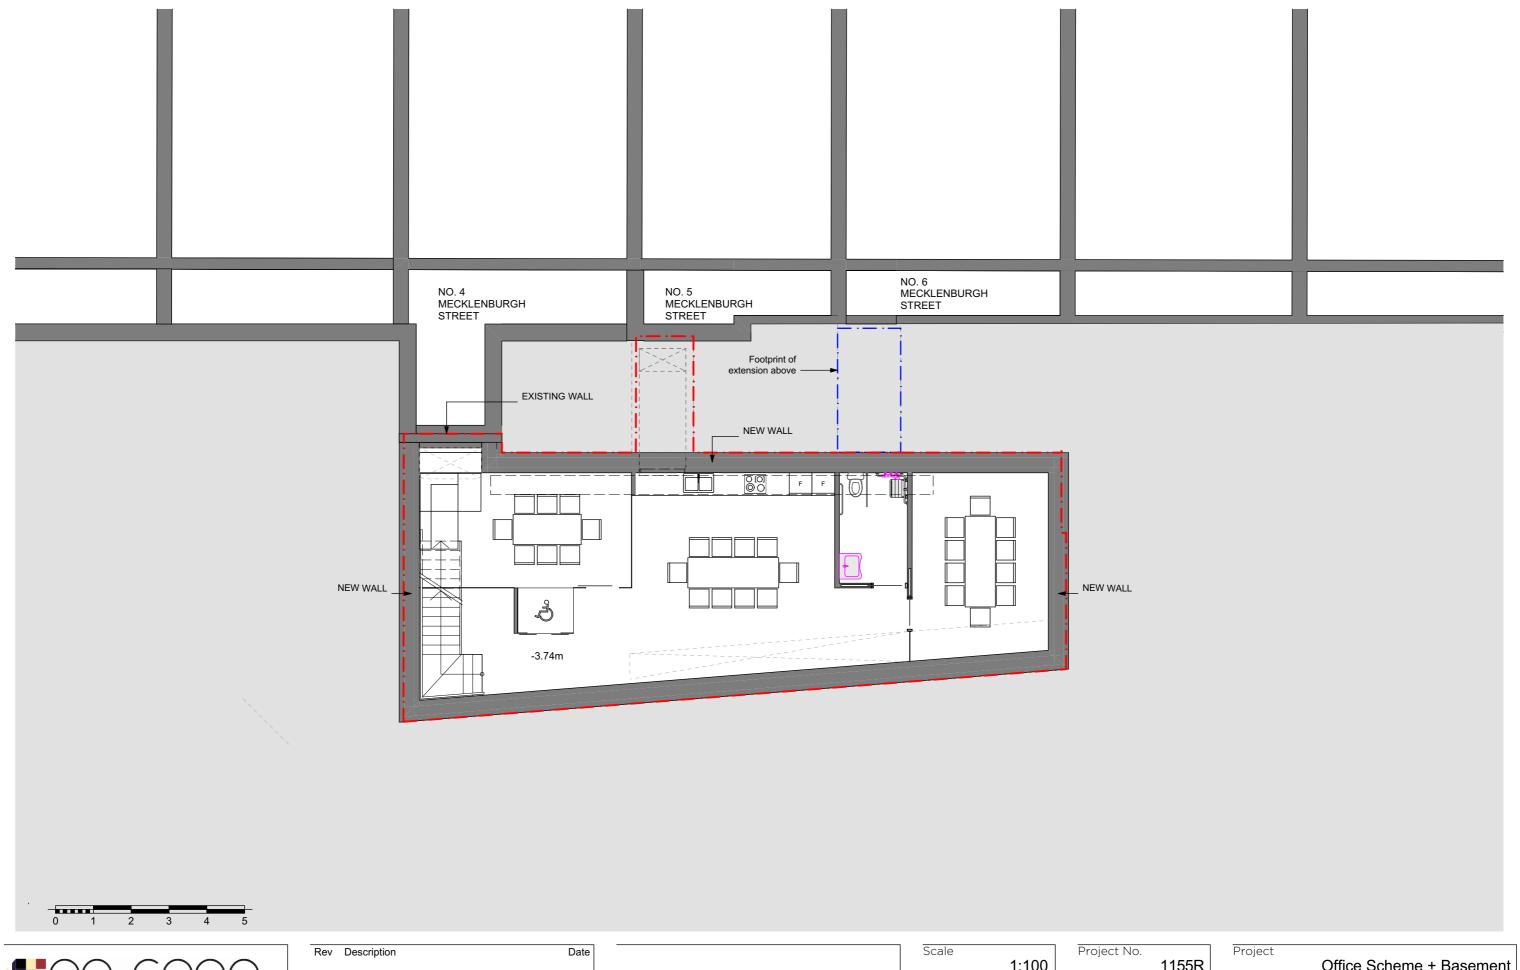

© Re-creo Architecture Ltd. All rights reserved. This drawing is the sole property of Re-creo Architecture Ltd. and any use of this drawing without written consent is strictly prohibited. This drawing is not to be scaled. Drawing scales as indicated are for reference only. Written dimensions shall govern and checked prior to any work proceeding. Any discrepencies shall be reported to the Architect for comment.

1:100 Drawn by Issue Date

1155R Drawing No. AP.06.04

Ε

Revision

Office Scheme + Basement Site 195-199 Gray's Inn Road, WC1X 8UL Drawing Basement

Planning Issue

© Re-creo Architecture Ltd. All rights reserved. This drawing is the sole property of Re-creo Architecture Ltd. and any use of this drawing without written consent is strictly prohibited. This drawing is not to be scaled. Drawing scales as indicated are for reference only. Written dimensions shall govern and checked prior to any work proceeding. Any discrepencies shall be reported to the Architect for comment.