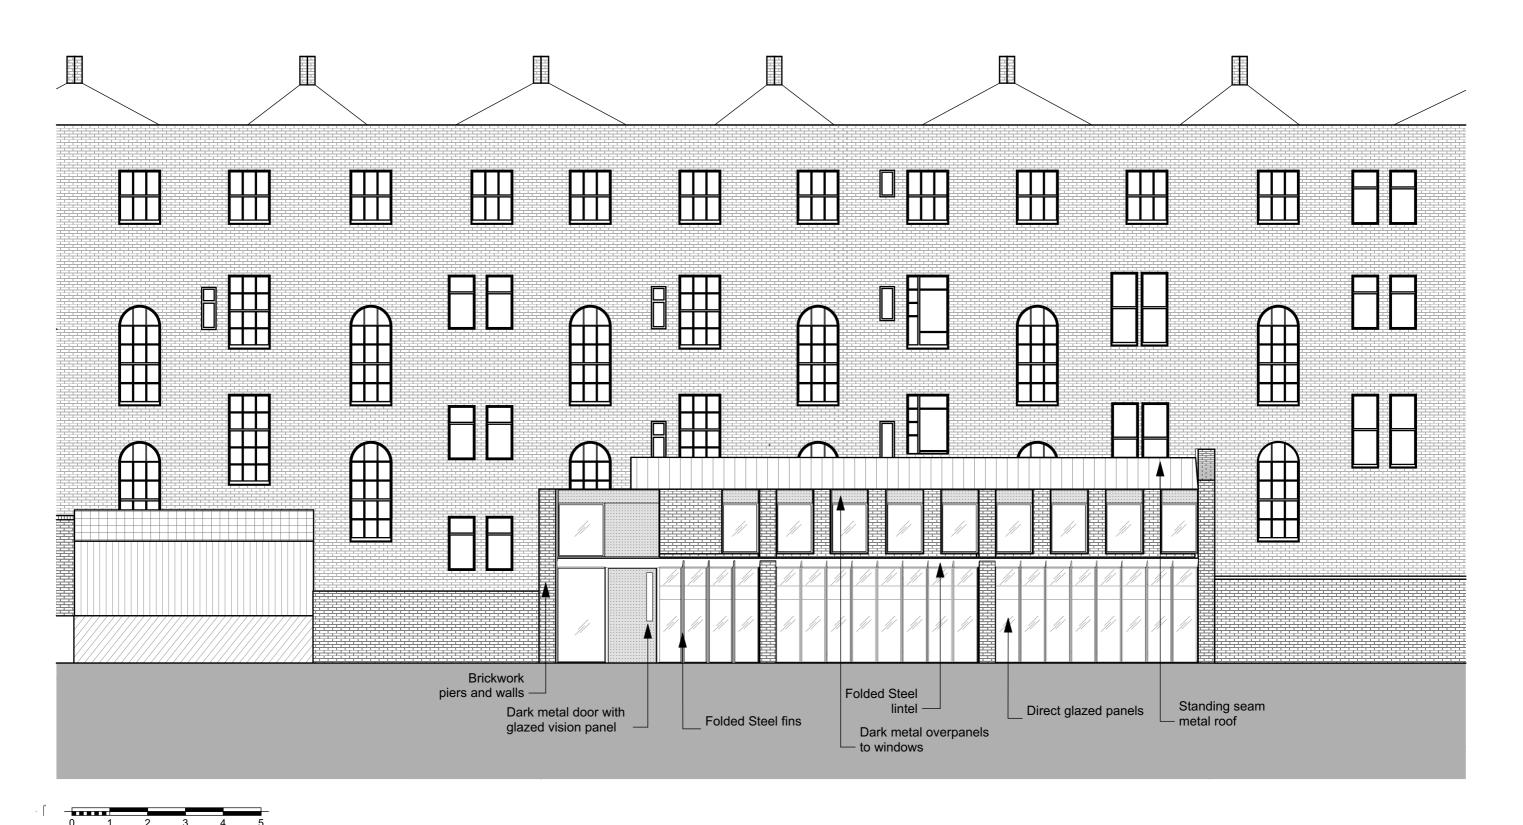

Scale 1:100 Drawn by Issue Date

Project No. 1155R Drawing No. AP.07.01 Revision Ε

Project Office Scheme + Basement Site 195-199 Gray's Inn Road, WC1X 8UL Drawing Front Elevation

B-B

Planning Issue

© Re-creo Architecture Ltd. All rights reserved. This drawing is the sole property of Re-creo Architecture Ltd. and any use of this drawing without written consent is strictly prohibited. This drawing is not to be scaled. Drawing scales as indicated are for reference only. Written dimensions shall govern and checked prior to any work proceeding. Any discrepencies shall be reported to the Architect for comment.

Scale 1:100, 1:200 Drawn by

Issue Date

Project No. 1155R

Drawing No. AP.08.01 Revision

Project

Ε

Office Scheme + Basement

Site 195-199 Gray's Inn Road, WC1X 8UL Drawing