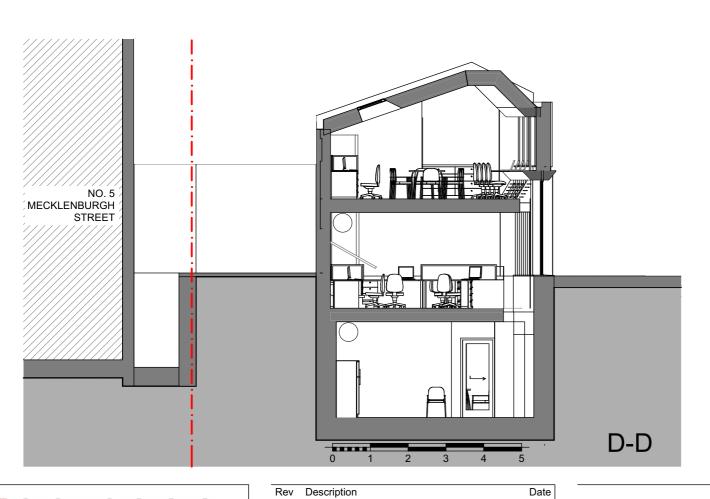

Scale 1:100, 1:200

Drawn by Issue Date Project No. 1155R Drawing No.

AP.08.02 Revision

Ε

Project Office Scheme + Basement Site

195-199 Gray's Inn Road, WC1X 8UL Drawing Section DD- EE

Planning Issue

© Re-creo Architecture Ltd. All rights reserved. This drawing is the sole property of Re-creo Architecture Ltd. and any use of this drawing without written consent is strictly prohibited. This drawing is not to be scaled. Drawing scales as indicated are for reference only. Written dimensions shall govern and checked prior to any work proceeding. Any discrepencies shall be reported to the Architect for comment.