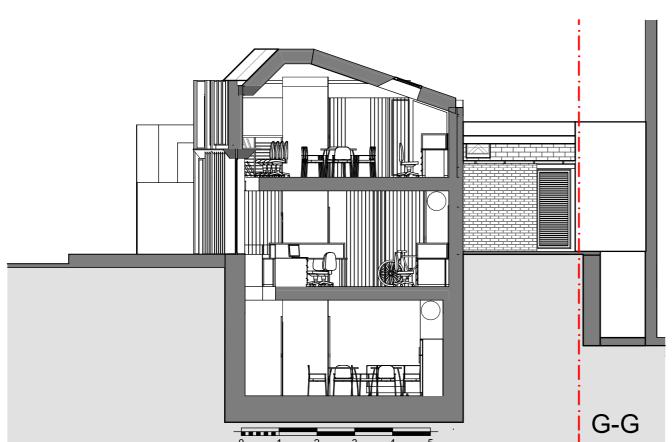

Scale 1:100, 1:200 Drawn by

Issue Date

Project No. 1155R Drawing No.

AP.08.03 Revision

Ε

Project Office Scheme + Basement

Site 195-199 Gray's Inn Road, WC1X 8UL Drawing

Section FF- GG- HH