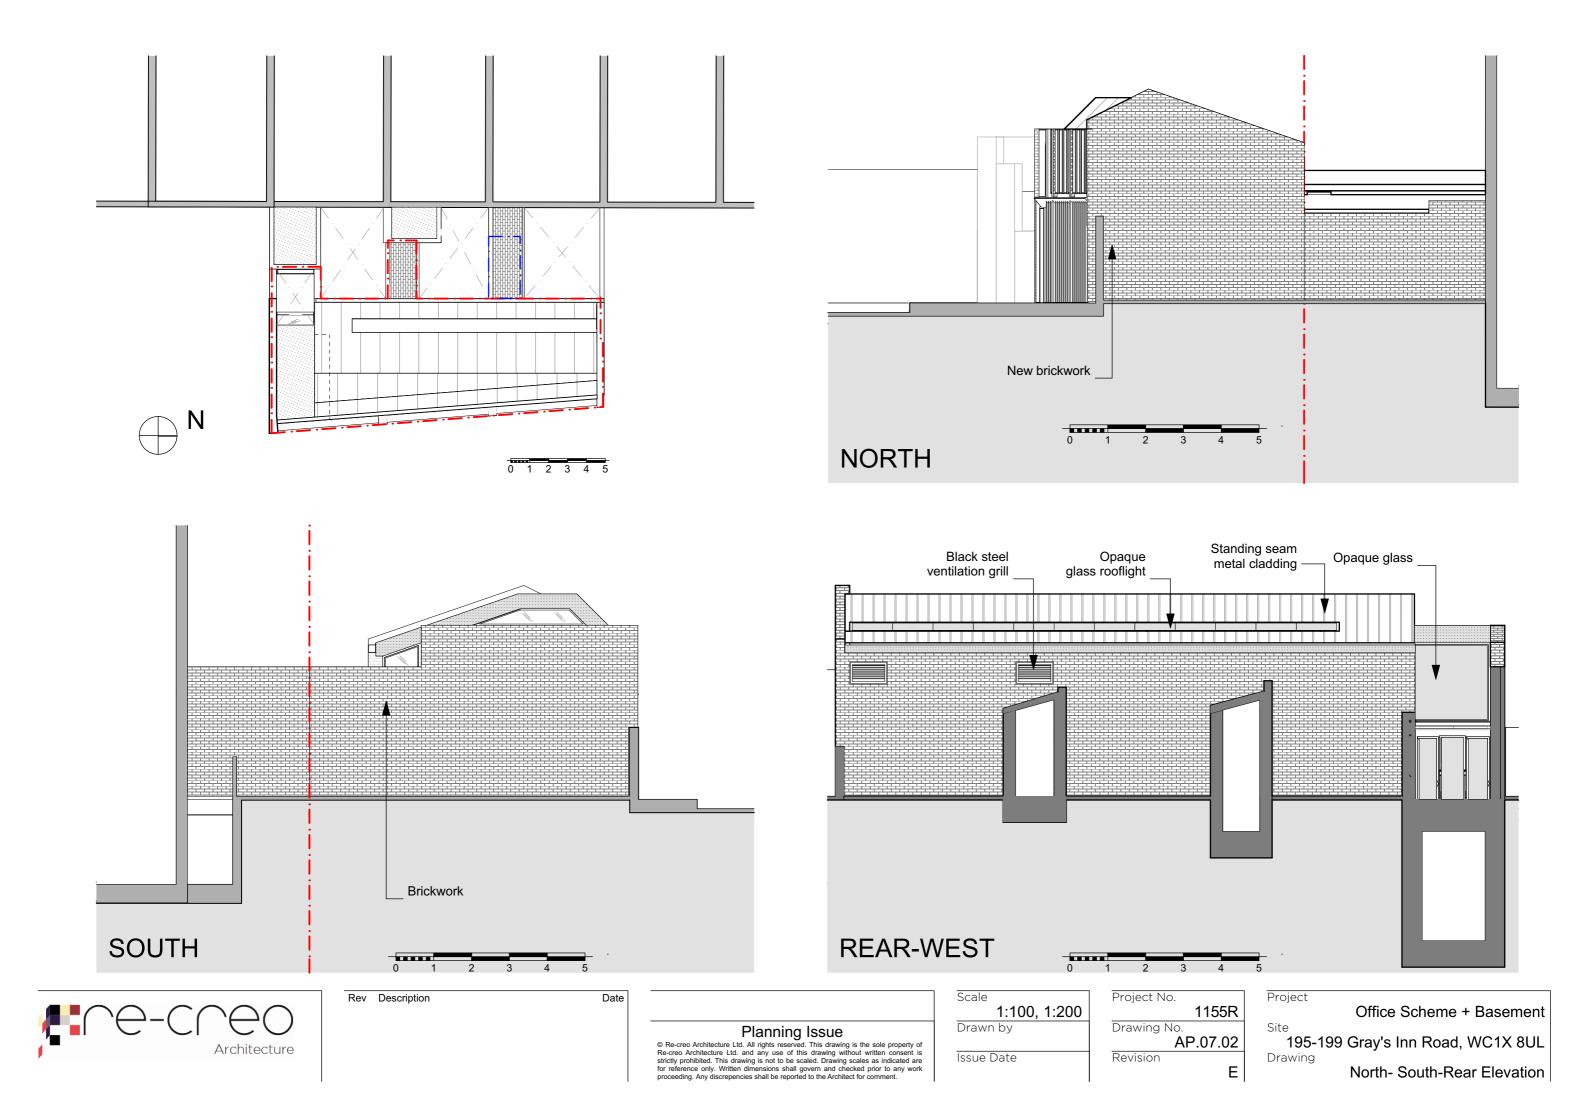

Scale 1:100 Drawn by Issue Date

Project No. 1155R Drawing No. AP.07.01 Revision Ε

Project Office Scheme + Basement Site 195-199 Gray's Inn Road, WC1X 8UL Drawing Front Elevation

B-B

Planning Issue

© Re-creo Architecture Ltd. All rights reserved. This drawing is the sole property of Re-creo Architecture Ltd. and any use of this drawing without written consent is strictly prohibited. This drawing is not to be scaled. Drawing scales as indicated are for reference only. Written dimensions shall govern and checked prior to any work proceeding. Any discrepencies shall be reported to the Architect for comment.