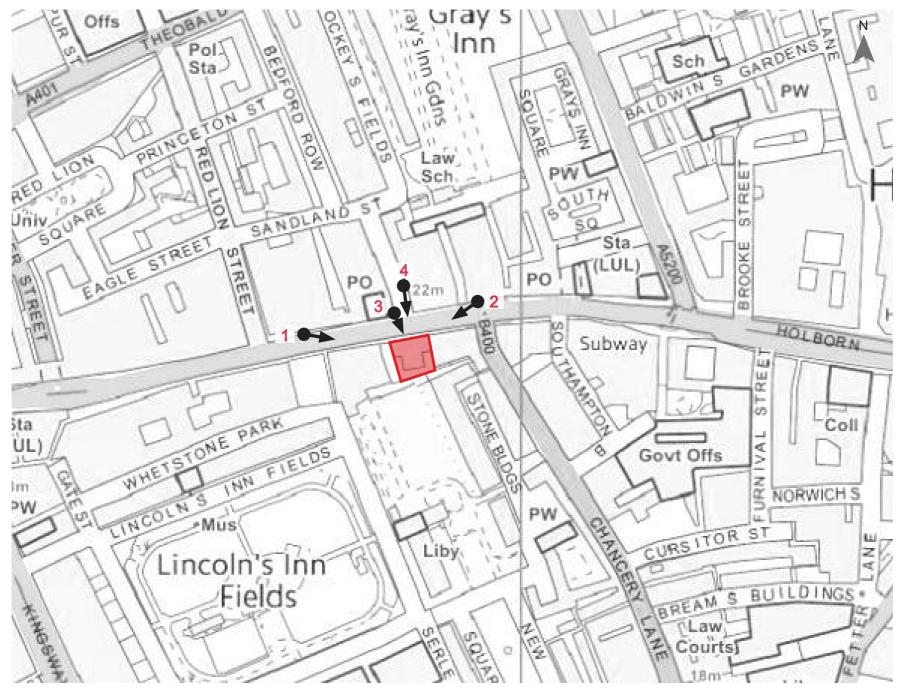

# 1 VIEWPOINT LOCATIONS

| Photoviewpoint | Description                      |
|----------------|----------------------------------|
| 1              | High Holborn - view looking east |
| 2              | High Holborn - view looking west |
| 3              | High Holborn / Brownlow Street   |
| 4              | Brownlow Street                  |