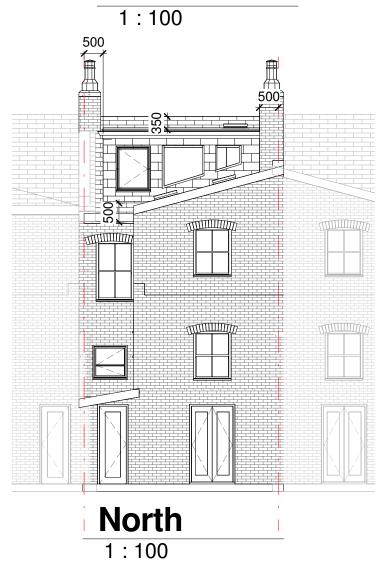

## South





## **East**

1:100





## GENERAL NOTES:

PROGRAMME:

- 1. All Dimensions are in millimetres unless otherwise stated
- 2. Dimensions are not to be scaled from this drawing.
- 3. All work to be carried out in accordance with the current edition of the building regulations 1991 (including amendments) and all relevant british standards/codes of practice.

  4. The Contractor is responsible for the correct setting out of the works on site, all dimensions to be checked prior to fabrication of materials and
- commencement of works.

  5. This Drawing is to be read in conjunction with all relevant drawings and specifications



CLIENT:

Internal Reconfiguration, dormer roof

John Coughlan

PROJECT:

31 Archilles Road NW6 1DZ

PROJECT ADDRESS:

PROPOSED ELEVATIONS

| DRAWING TITLE: |       |