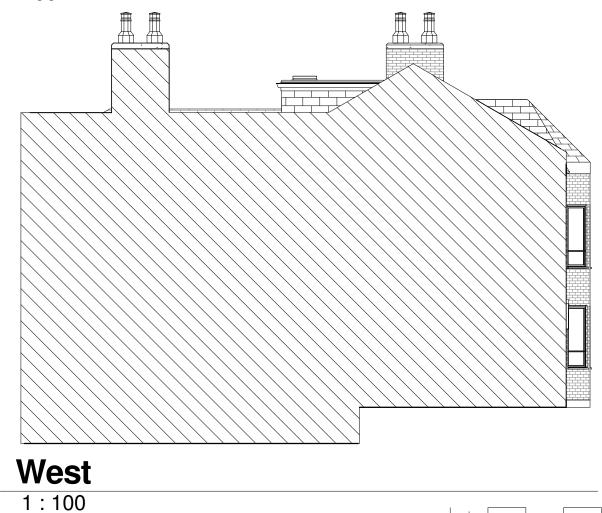

## South





## **East**

1:100





## GENERAL NOTES:

PROGRAMME:

- 1. All Dimensions are in millimetres unless otherwise stated
- 2. Dimensions are not to be scaled from this drawing.
- 3. All work to be carried out in accordance with the current edition of the building regulations 1991 (including amendments) and all relevant british standards/codes of practice.

  4. The Contractor is responsible for the correct setting out of the works on site, all dimensions to be checked prior to fabrication of materials and
- commencement of works.

  5. This Drawing is to be read in conjunction with all relevant drawings and specifications



CLIENT:

Internal Reconfiguration, dormer roof

John Coughlan

PROJECT:

31 Archilles Road NW6 1DZ

PROJECT ADDRESS:

PROPOSED ELEVATIONS

| DRAWING TITLE: |       |             |