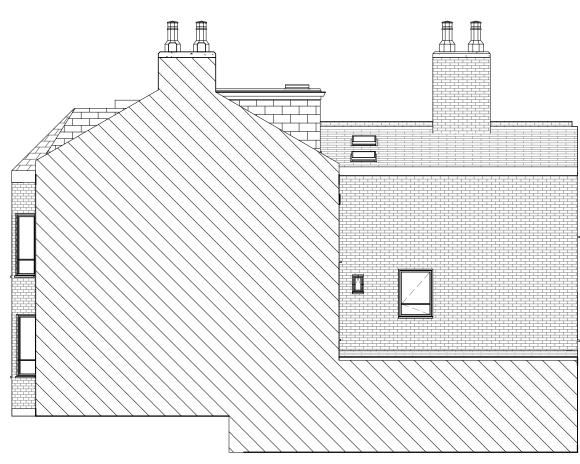

## South





## **East**

1:100





## GENERAL NOTES:

PROGRAMME:

- 1. All Dimensions are in millimetres unless otherwise stated
- 2. Dimensions are not to be scaled from this drawing.
- 3. All work to be carried out in accordance with the current edition of the building regulations 1991 (including amendments) and all relevant british standards/codes of practice.

  4. The Contractor is responsible for the correct setting out of the works on site, all dimensions to be checked prior to fabrication of materials and
- commencement of works.

  5. This Drawing is to be read in conjunction with all relevant drawings and specifications



CLIENT:

Internal Reconfiguration, dormer roof

John Coughlan

PROJECT:

31 Archilles Road NW6 1DZ

PROJECT ADDRESS:

PROPOSED ELEVATIONS

| DRAWING TITLE: |       |