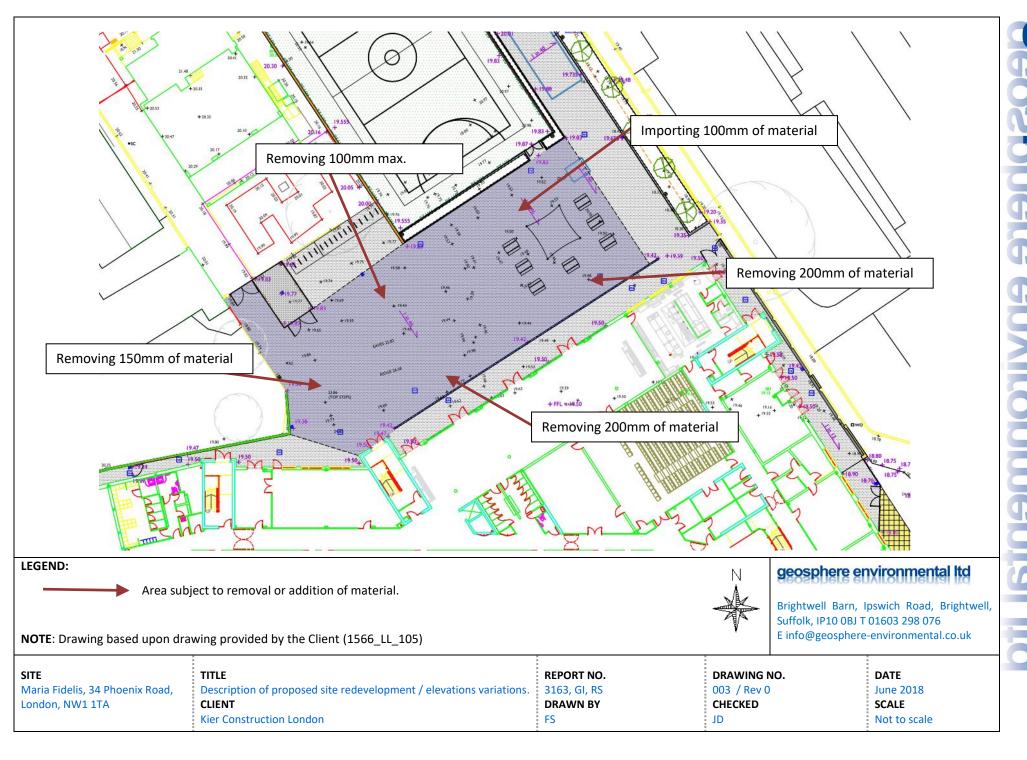

## LEGEND: geosphere environmental ltd **2** 3163, GI - Window Sample location (31/5/2018) **1445**, SI - Window Sample location (28/10/2015) ■ Areas of proposed "planters" (see also dwg 1566\_LL\_105 annotated) 1445, SI - Trial Pit Location (28/10/2015) Brightwell Barn, Ipswich Road, Brightwell, Suffolk, IP10 0BJ E info@geosphere-T 01603 298 076 **NOTE**: Drawing based upon drawing provided by the Client (1566\_LL\_105) environmental.co.uk SITE TITLE REPORT NO. DRAWING NO. DATE Maria Fidelis, 34 Phoenix Road, Superimposed WS/TP locations (approximate) from previous (1445 3163, GI, RS 004 / Rev 1 June 2018 SI) and present (3163, GI) reports. London, NW1 1TA CLIENT **DRAWN BY CHECKED** SCALE FS JD Not to scale **Kier Construction London**