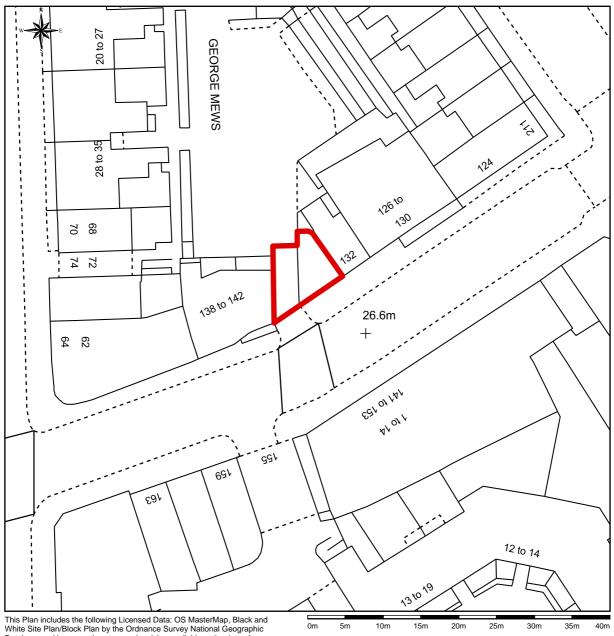

## 136 Drummond Street, London NW1 2PA Location Plan. Marked in red

This Plan includes the following Licensed Data: OS MasterMap, Black and White Site Plan/Block Plan by the Ordnance Survey National Geographic Database and incorporating surveyed revision available at the date of production. Reproduction in whole or in part is prohibited without the prior permission of Ordnance Survey. The representation of a road, track or path is no evidence of a right of way. The representation of features, as lines is no evidence of a property boundary. © Crown copyright and database rights, 2016. Ordnance Survey 0100031673