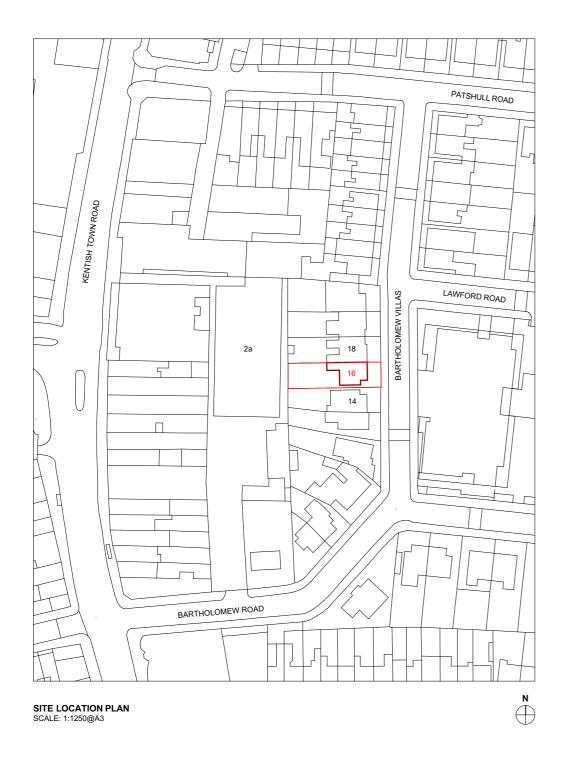

| Project:<br>16 BARTHOLOMEW | ect:<br>BARTHOLOMEW VILLAS, LONDON, NW5 2LL |             |  |  |
|----------------------------|---------------------------------------------|-------------|--|--|
| Project Number:            |                                             | Date:       |  |  |
| 225                        |                                             | 29/06/2018  |  |  |
| Scale:                     | Drawn By:                                   | Checked By: |  |  |
| 1:1250, 1:500 @A3          | SJC                                         | CR          |  |  |