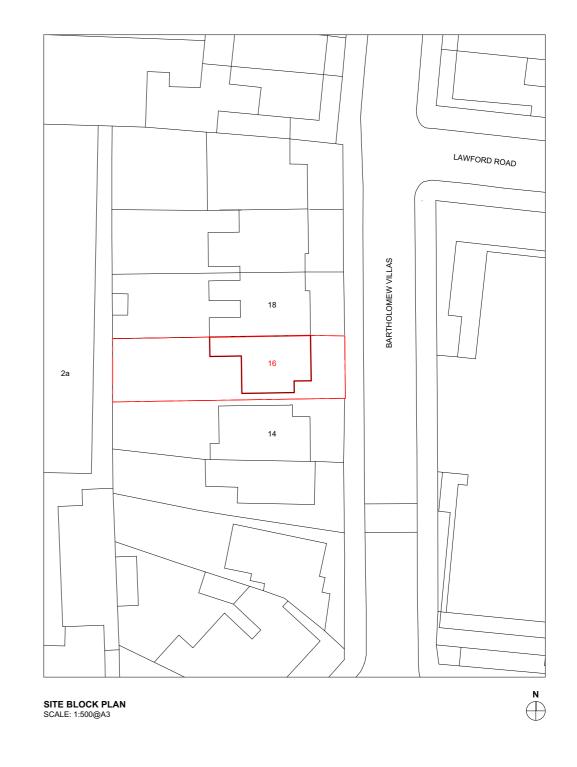

| Project:<br>16 BARTHOLOMEW | ect:<br>BARTHOLOMEW VILLAS, LONDON, NW5 2LL |             |  |  |
|----------------------------|---------------------------------------------|-------------|--|--|
| Project Number:            |                                             | Date:       |  |  |
| 225                        |                                             | 29/06/2018  |  |  |
| Scale:                     | Drawn By:                                   | Checked By: |  |  |
| 1:1250, 1:500 @A3          | SJC                                         | CR          |  |  |