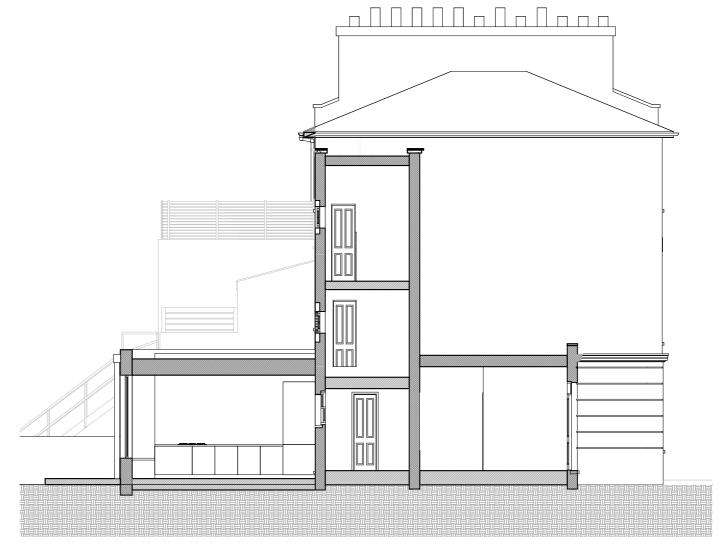

B-B - EXISTING BUILDING SECTION SCALE: 1:100@A3

| Rev: | Date: | Description: | Ву: | Chkd: |
|------|-------|--------------|-----|-------|
|      |       |              |     |       |
|      |       |              |     |       |
|      |       |              |     |       |