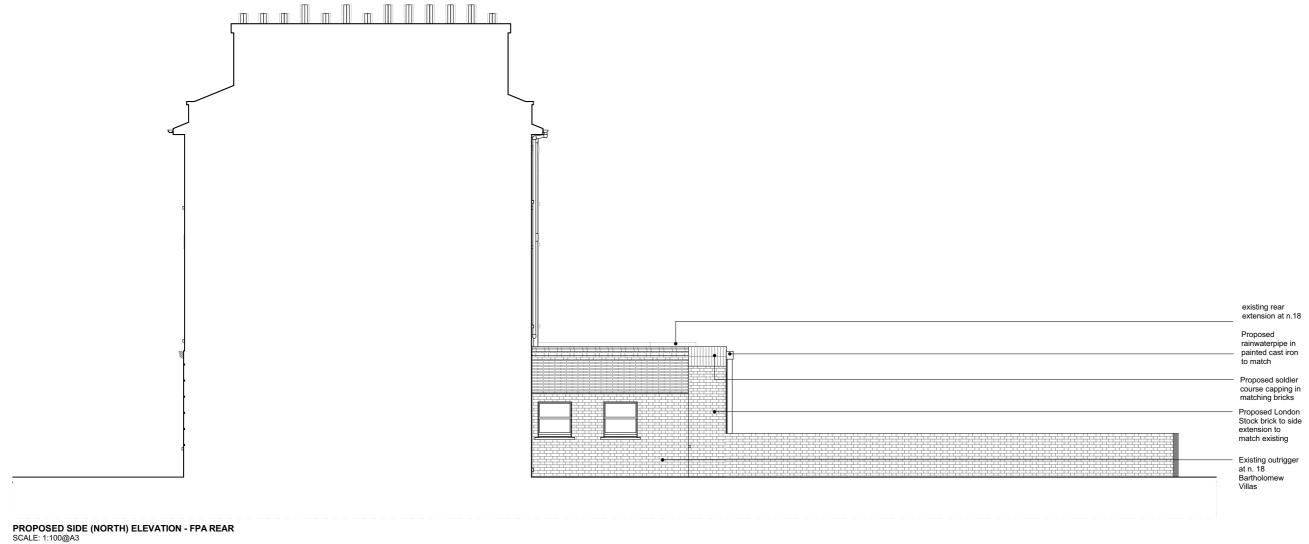

| Project:<br>16 BARTHOLOMEW VILLAS, LONDON, NW5 2LL |           |             |  |  |  |
|----------------------------------------------------|-----------|-------------|--|--|--|
| Project Number:                                    |           | Date:       |  |  |  |
| 225                                                |           | 29/06/2018  |  |  |  |
| Scale:                                             | Drawn By: | Checked By: |  |  |  |
| 1:100 @A3                                          | MK        | CR          |  |  |  |

| Drawing Number:                                   | Drawing Status: | Revision: |  |  |  |  |
|---------------------------------------------------|-----------------|-----------|--|--|--|--|
| P.55                                              | PLANNING        | 01        |  |  |  |  |
| Title: PROPOSED (NORTH) SIDE ELEVATION - FPA REAR |                 |           |  |  |  |  |